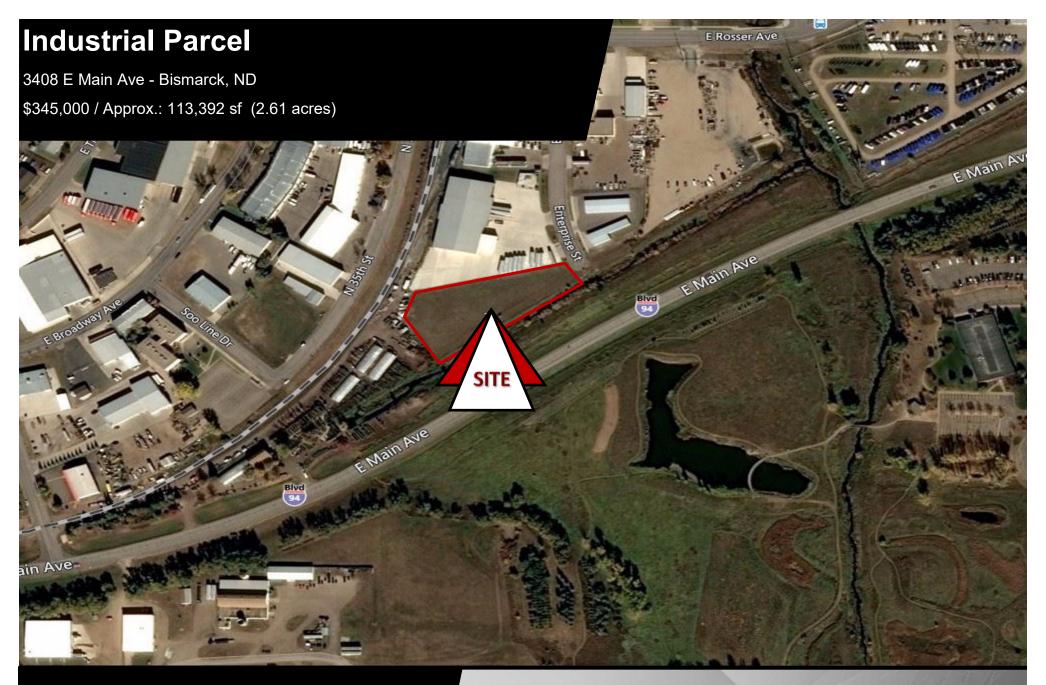

Kyle Holwagner, CCIM, SIOR 701.400.5373 Kyle@DanielCompanies.com Kristyn Steckler, Senior Client Coordinator 701.527.0138
Kristyn@DanielCompanies.com

|                    | <b>Executive Summary for Sale</b>                          |
|--------------------|------------------------------------------------------------|
| Parcel ID:         | 0655-011-025                                               |
| Address:           | 3408 E Main Ave Bismarck, ND                               |
| Legal Description: | Lot: F; BLK: 11; EASTDALE ADDITION                         |
| Asking Price:      | \$345,000                                                  |
| Approx. Lot Size:  | Estimated: 65,340 sf usable + 48,351 sf floodway = 113,392 |
| Zoning:            | MA                                                         |
| Taxes 2017:        | \$103.64                                                   |
| Specials:          |                                                            |
| Balance -          | \$9,224.08                                                 |
| Installment -      | \$1,510.05                                                 |
| Utilities:         | City Services to lot line                                  |

## **Price Reduced!**

Asking Price: \$345,000

- Approx.: \$3.04 psf
- Lot access on Enterprise Street
   visibility on Main Street
- Lot Dimensions:
- Front Feet 87.38 sf
- Rear Feet 460.59 sf
- Depth 1 430 sf
- Depth 2 269 sf