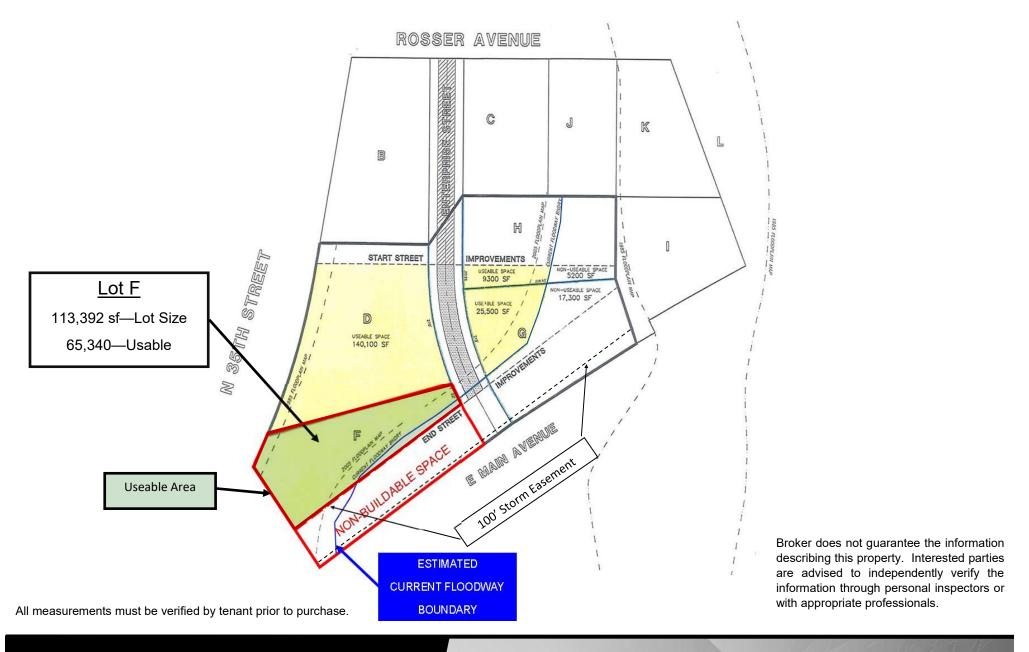

Kyle Holwagner, CCIM, SIOR 701.400.5373 Kyle@DanielCompanies.com Kristyn Steckler, Senior Client Coordinator 701.527.0138
Kristyn@DanielCompanies.com

|                    | <b>Executive Summary for Sale</b>                          |
|--------------------|------------------------------------------------------------|
| Parcel ID:         | 0655-011-025                                               |
| Address:           | 3408 E Main Ave Bismarck, ND                               |
| Legal Description: | Lot: F; BLK: 11; EASTDALE ADDITION                         |
| Asking Price:      | \$345,000                                                  |
| Approx. Lot Size:  | Estimated: 65,340 sf usable + 48,351 sf floodway = 113,392 |
| Zoning:            | MA                                                         |
| Taxes 2017:        | \$103.64                                                   |
| Specials:          |                                                            |
| Balance -          | \$9,224.08                                                 |
| Installment -      | \$1,510.05                                                 |
| Utilities:         | City Services to lot line                                  |

## **Price Reduced!**

Asking Price: \$345,000

- Approx.: \$3.04 psf
- Lot access on Enterprise Street
   visibility on Main Street
- Lot Dimensions:
- Front Feet 87.38 sf
- Rear Feet 460.59 sf
- Depth 1 430 sf
- Depth 2 269 sf