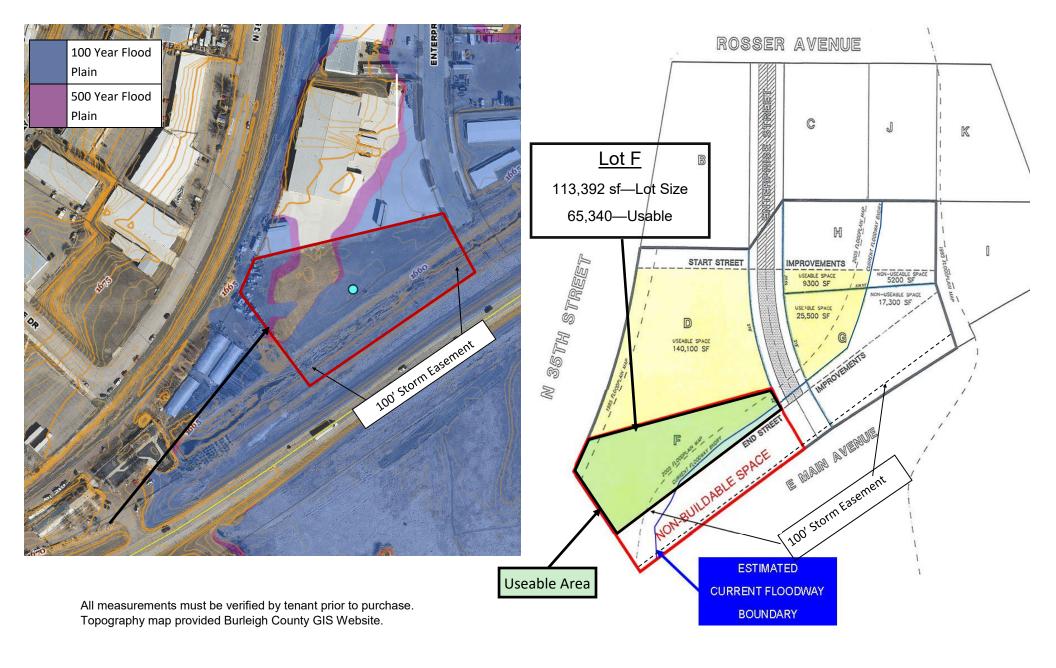

Kyle Holwagner, CCIM, SIOR 701.400.5373 Kyle@DanielCompanies.com Kristyn Steckler, Senior Client Coordinator 701.527.0138
Kristyn@DanielCompanies.com

| Executive Summary for Sale |                                                            |
|----------------------------|------------------------------------------------------------|
| Parcel ID:                 | 0655-011-025                                               |
| Address:                   | 3408 E Main Ave Bismarck, ND                               |
| Legal Description:         | Lot: F; BLK: 11; EASTDALE ADDITION                         |
| Asking Price:              | \$345,000                                                  |
| Approx. Lot Size:          | Estimated: 65,340 sf usable + 48,351 sf floodway = 113,392 |
| Zoning:                    | MA                                                         |
| Taxes 2017:                | \$103.64                                                   |
| Specials:                  |                                                            |
| Balance -                  | \$9,224.08                                                 |
| Installment -              | \$1,510.05                                                 |
| Utilities:                 | City Services to lot line                                  |

## **Price Reduced!**

Asking Price: \$345,000

- Approx.: \$3.04 psf
- Lot access on Enterprise Street visibility on Main Avenue
- Lot Dimensions:
- Front Feet 87.38 sf
- Rear Feet 460.59 sf
- Depth 1 430 sf
- Depth 2 269 sf