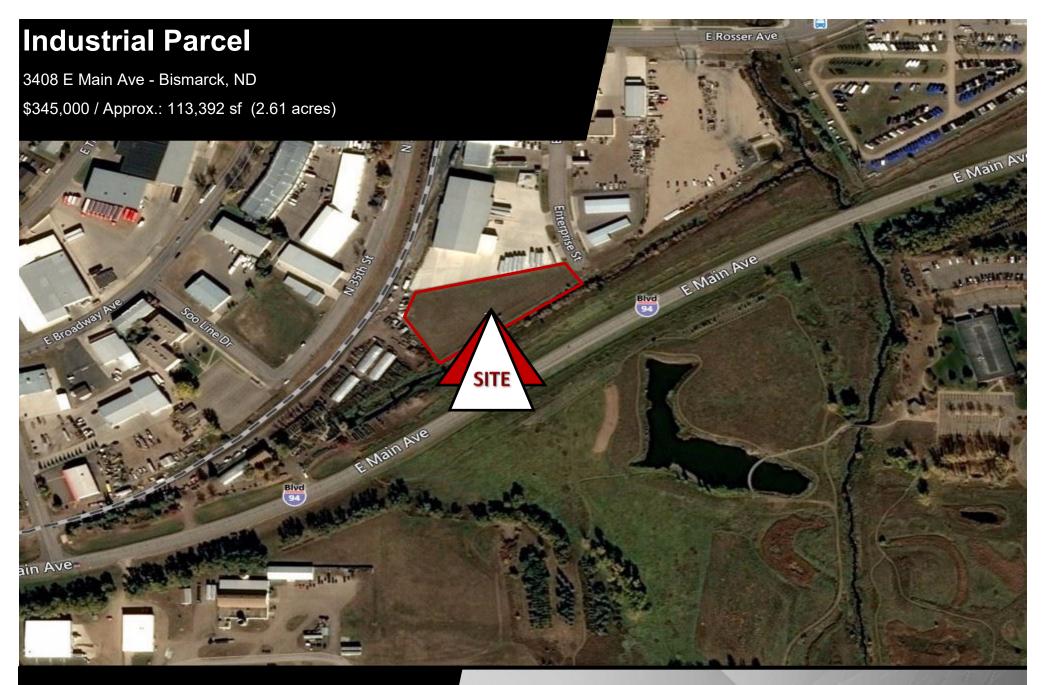

Kyle Holwagner, CCIM, SIOR 701.400.5373 Kyle@DanielCompanies.com Kristyn Steckler, Senior Client Coordinator 701.527.0138
Kristyn@DanielCompanies.com

| Executive Summary for Sale |                                                            |
|----------------------------|------------------------------------------------------------|
| Parcel ID:                 | 0655-011-025                                               |
| Address:                   | 3408 E Main Ave Bismarck, ND                               |
| Legal Description:         | Lot: F; BLK: 11; EASTDALE ADDITION                         |
| Asking Price:              | \$345,000                                                  |
| Approx. Lot Size:          | Estimated: 65,340 sf usable + 48,351 sf floodway = 113,392 |
| Zoning:                    | MA                                                         |
| Taxes 2017:                | \$103.64                                                   |
| Specials:                  |                                                            |
| Balance -                  | \$9,224.08                                                 |
| Installment -              | \$1,510.05                                                 |
| Utilities:                 | City Services to lot line                                  |

## **Price Reduced!**

Asking Price: \$345,000

- Approx.: \$3.04 psf
- Lot access on Enterprise Street visibility on Main Avenue
- Lot Dimensions:
- Front Feet 87.38 sf
- Rear Feet 460.59 sf
- Depth 1 430 sf
- Depth 2 269 sf