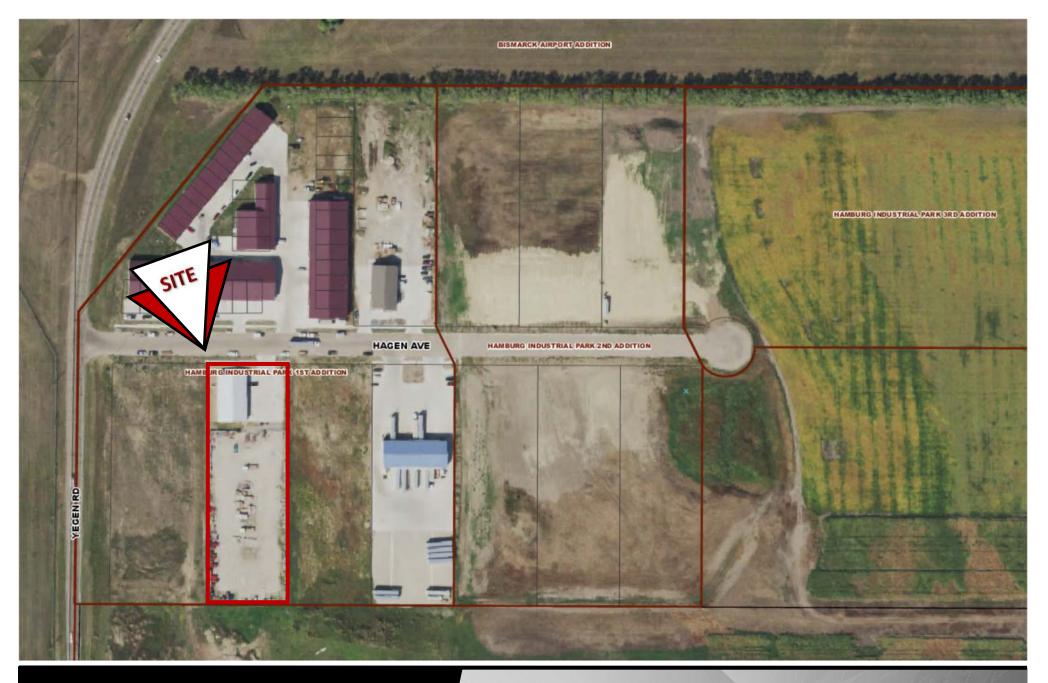

ctural                                 |



### **Property Highlights**

(2) 14' x 14' OH Door

(1) 16' x 14' OH Door

Floor drain / Shop water

Fan force unit heater

Office heat / AC

Fully insulated shop area

Fully finished office

Fully fenced yard Class 5 gravel

Broker does not guarantee the information describing this property. Interested parties are advised to independently verify the information through personal inspectors or with appropriate professionals.





Kyle Holwagner, CCIM, SIOR 701.400.5373 Kyle@DanielCompanies.com Kristyn Steckler, Senior Client Coordinator 701.527.0138 Kristyn@DanielCompanies.com

**Floor Plan** 





Kyle Holwagner, CCIM, SIOR 701.400.5373 Kyle@DanielCompanies.com Kristyn Steckler, Senior Client Coordinator 701.527.0138 Kristyn@DanielCompanies.com





Kyle Holwagner, CCIM, SIOR 701.400.5373 Kyle@DanielCompanies.com Kristyn Steckler, Senior Client Coordinator 701.527.0138 Kristyn@DanielCompanies.com

#### Hamburg Industrial Park - Aerial Overview

# 614 94 94 - ARG & Los Martin Main Ave at The second - ---- ----- • **Bismarck Expressway** LME EXPRESS 9 Bismarck city of mcoln North Dakota SITE

#### Surrounding Businesses Include:

- Myhre Concrete
- Shop Condos
- LME Express
- WACO Scaffold & Equipment
- Mariner Construction
- Northern Coatings
- Magnum Trucking
- Federal Express
- Heartland Grain Elevator
- Northern Plains Commerce Center



Kyle Holwagner, CCIM, SIOR 701.400.5373 Kyle@DanielCompanies.com

Kristyn Steckler, Senior Client Coordinator 701.527.0138 Kristyn@DanielCompanies.com

# DANIELCOMPANIES

The Leader in Commercia