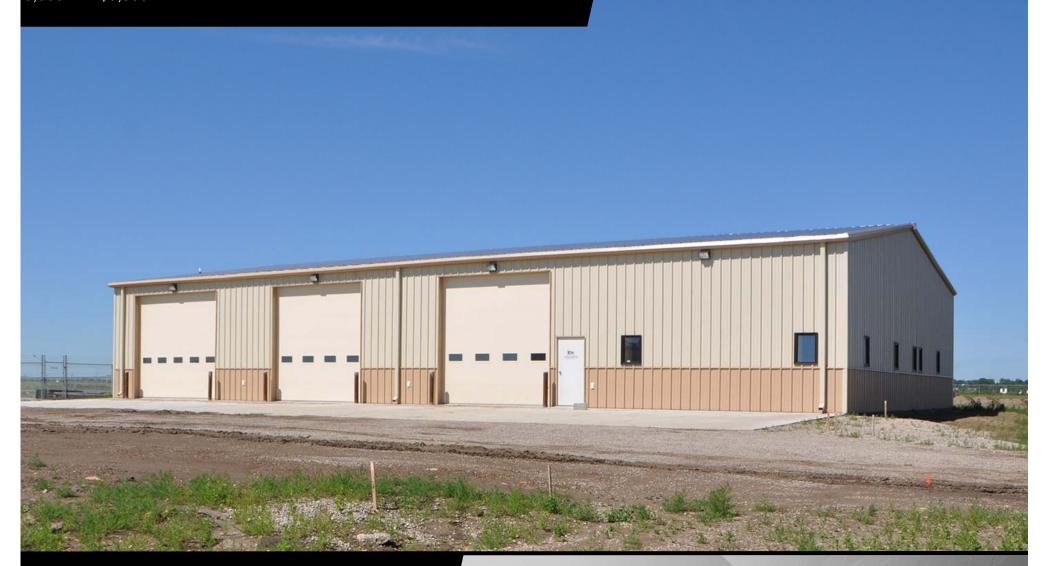

## Industrial Building with Large Yard

4131 Hagen Ave - Bismarck, ND 6,000 sf - \$5,500 mo NNN

Kyle Holwagner, CCIM, SIOR 701.400.5373 Kyle@DanielCompanies.com Kristyn Steckler, Senior Client Coordinator 701.527.0138 Kristyn@DanielCompanies.com

| Executive Summary for Lease |                                            |
|-----------------------------|--------------------------------------------|
| Address:                    | 4131 Hagen Ave - Bismarck, ND              |
| Property Name:              | Hagen Industrial Park                      |
| Date Available:             | Immediately                                |
| Lease Term:                 | 3 Year Minimum                             |
| Lease Rate:                 | \$5,500 mo. NNN                            |
| Approximate SF:             | 6,000 sf / 2 acre site                     |
| Parking:                    | Ample Hard Surface                         |
| Tenant Responsibilities:    | NNN (Insurance, Real Estate<br>Taxes, CAM) |
| Landlord Responsibilities:  | Structural                                 |

### **Property Highlights**

(2) 14' x 14' OH Door

(1) 16' x 14' OH Door

Floor drain / Shop water

Fan force unit heater

Office heat / AC

Fully insulated shop area

Fully finished office