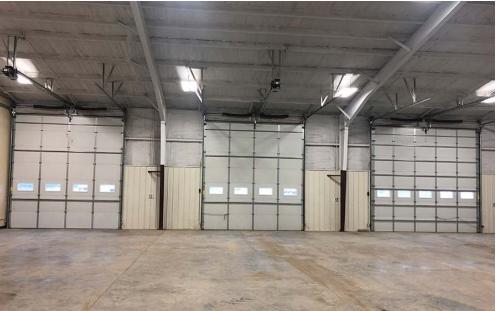

### **Property Highlights**

(2) 14' x 14' OH Door

(1) 16' x 14' OH Door

Floor drain / Shop water

Fan force unit heater

Office heat / AC

Fully insulated shop area

Fully finished office