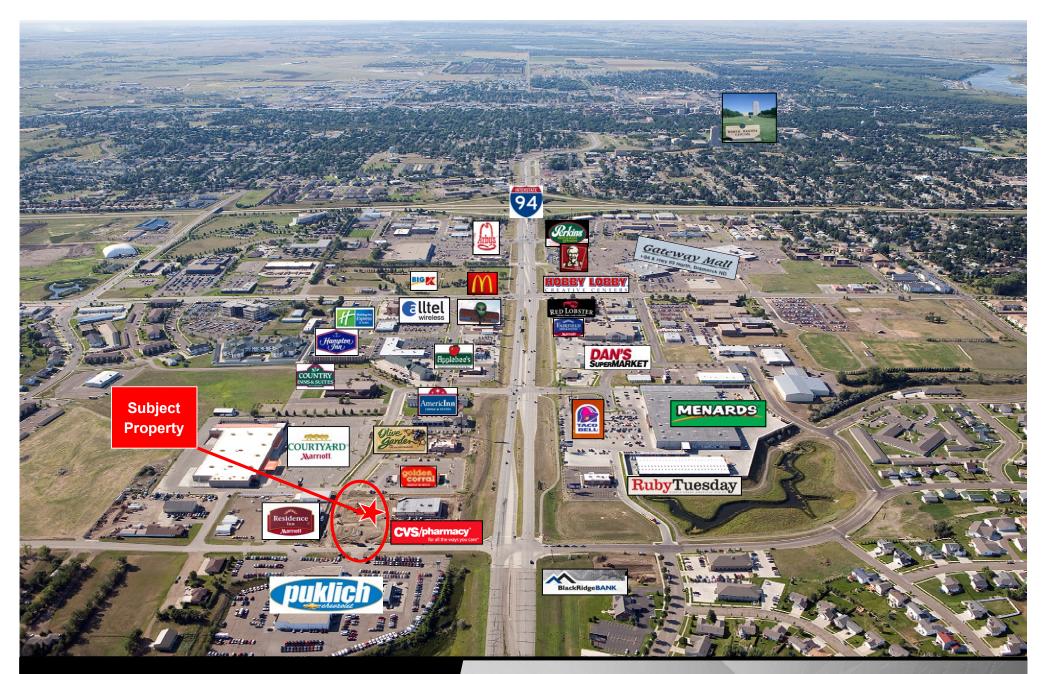

# **Outlot Next to CVS** 3500 - 3530 N 14th Street Bismarck, ND FOR SALE CD **Pharmacy** DRIVE-THRU PHARMACY

Kyle Holwagner, CCIM, SIOR 701.400.5373 Kyle@DanielCompanies.com Kristyn Steckler, Market Coordinator 701.527.0138 Kristyn@DanielCompanies.com

## Area Businesses

- CVS Pharmacy
- Menards
- Olive Garden
- Residence Inn
- Courtyard Marriott
- Applebee's
- Ruby Tuesday
- Super Walmart
- County Inn & Suites
- Stan Puklich Chevrolet
- US Bank
- BlackRidge Bank
- Med Center One Walk-In Clinic
- Taco Bell
- Dan's Supermarket

## Price: \$14.99 psf = \$541,588.70

- Lot Size: Approx. 36,130
- Driveway access to CVS from 14th Street, Divides parcel in 2 places
- Zoned CG Commercial
- Taxes: \$2,222 (2017)
- Specials: Balance: \$2691 Installments: \$561