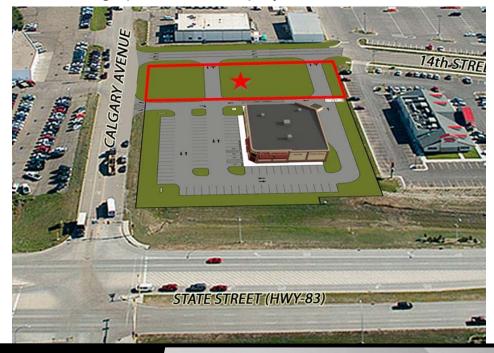

# **Outlot Next to CVS** 3500 - 3530 N 14th Street Bismarck, ND FOR SALE CD **Pharmacy** DRIVE-THRU PHARMACY

Kyle Holwagner, CCIM, SIOR 701.400.5373 Kyle@DanielCompanies.com Kristyn Steckler, Market Coordinator 701.527.0138 Kristyn@DanielCompanies.com

## Price: \$14.99 psf = \$541,588.70

- Lot Size: Approx. 36,130
- Driveway access to CVS from 14th Street, Divides parcel in 2 places
- Zoned CG Commercial
- Taxes: \$2,222 (2017)
- Specials: Balance: \$2691 Installments: \$561