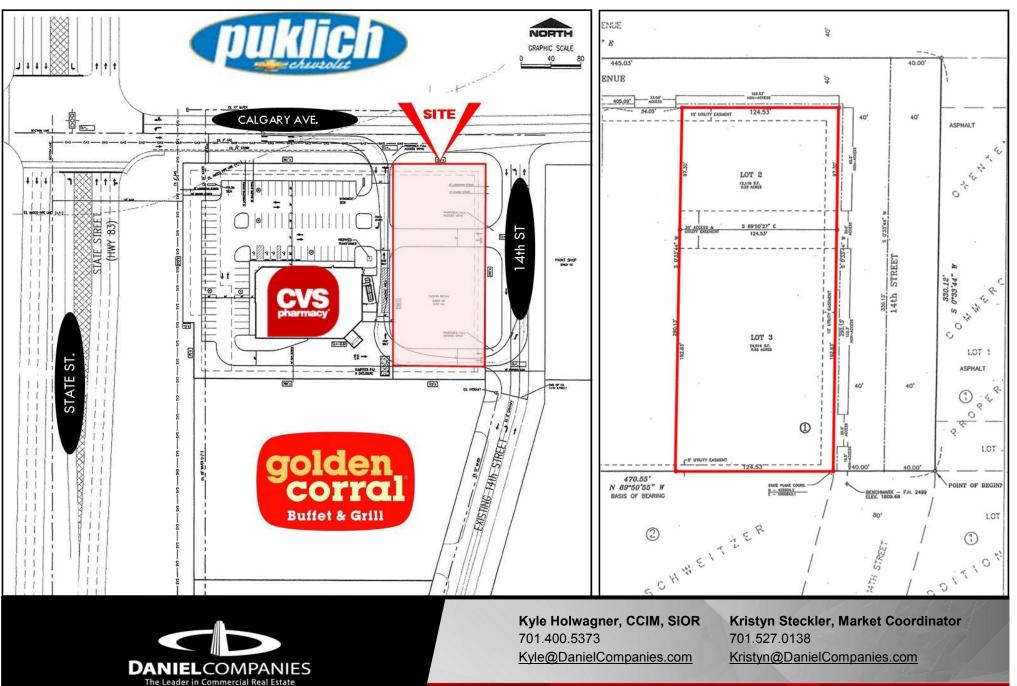

#### **Outlot Available**

Plat

Kyle Holwagner, CCIM, SIOR 701.400.5373 Kyle@DanielCompanies.com Kristyn Steckler, Market Coordinator 701.527.0138 Kristyn@DanielCompanies.com

## Price: \$14.99 psf = \$541,588.70

- Lot Size: Approx. 36,130
- Driveway access to CVS from 14th Street, Divides parcel in 2 places
- Zoned CG Commercial
- Taxes: \$2,222 (2017)
- Specials: Balance: \$2691 Installments: \$561