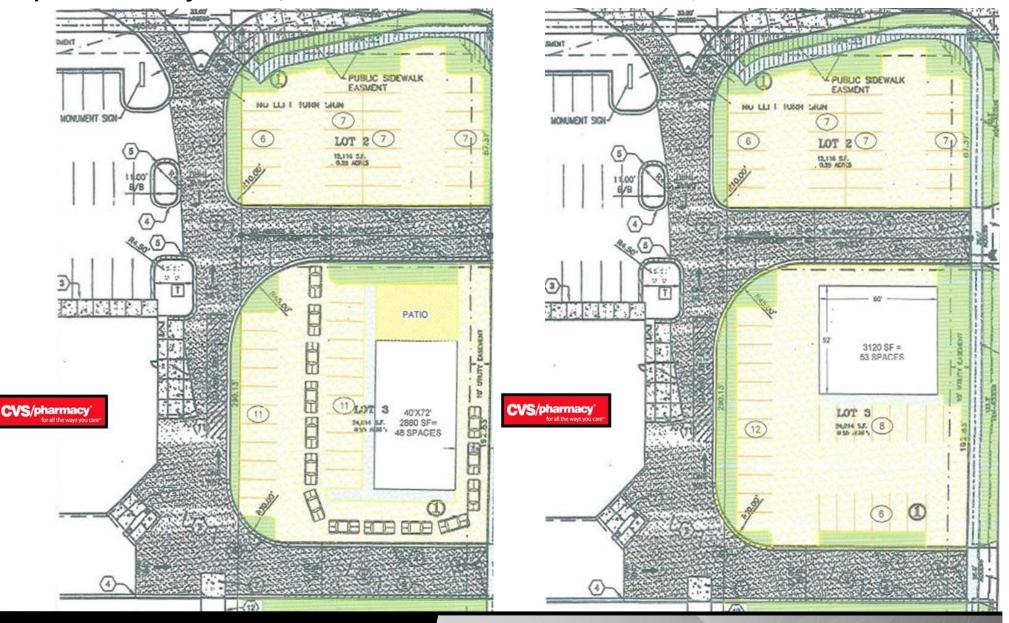

## Proposed Food Layout 2 - 2,880 sf w/ Drive-Thru Proposed Food Layout 2 - 3,120 sf (No Drive-Thru)

Kyle Holwagner, CCIM, SIOR 701.400.5373 Kyle@DanielCompanies.com Kristyn Steckler, Market Coordinator 701.527.0138 Kristyn@DanielCompanies.com