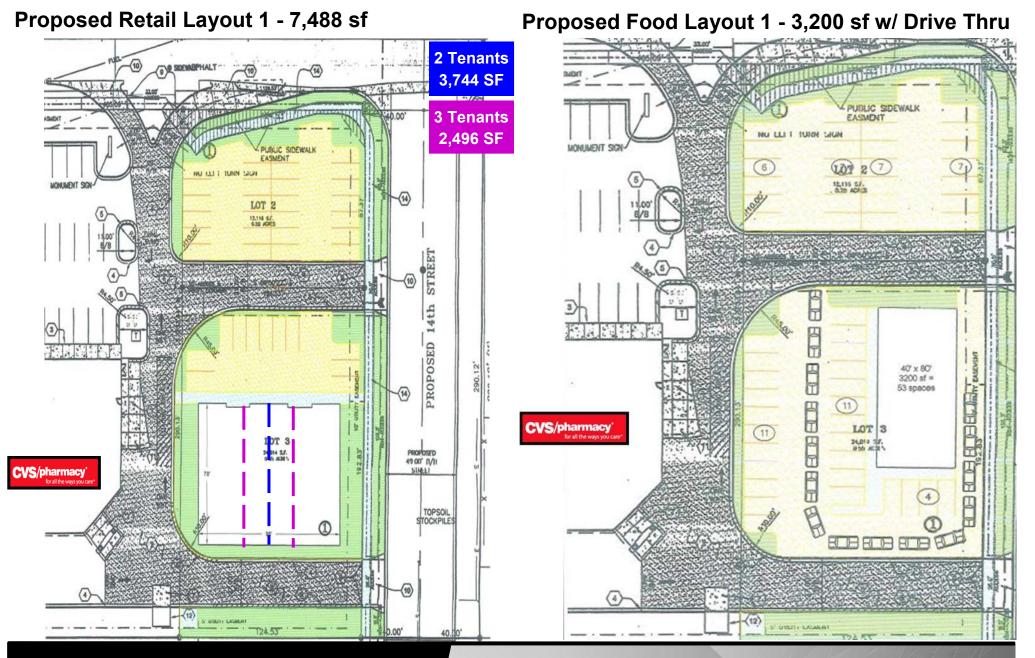

### **Potential Uses**

- Restaurant / Fast Food
- Bank / ATM
- Professional Building
- Retail
- Medical / Clinic
- See 'Use Restrictions' attached