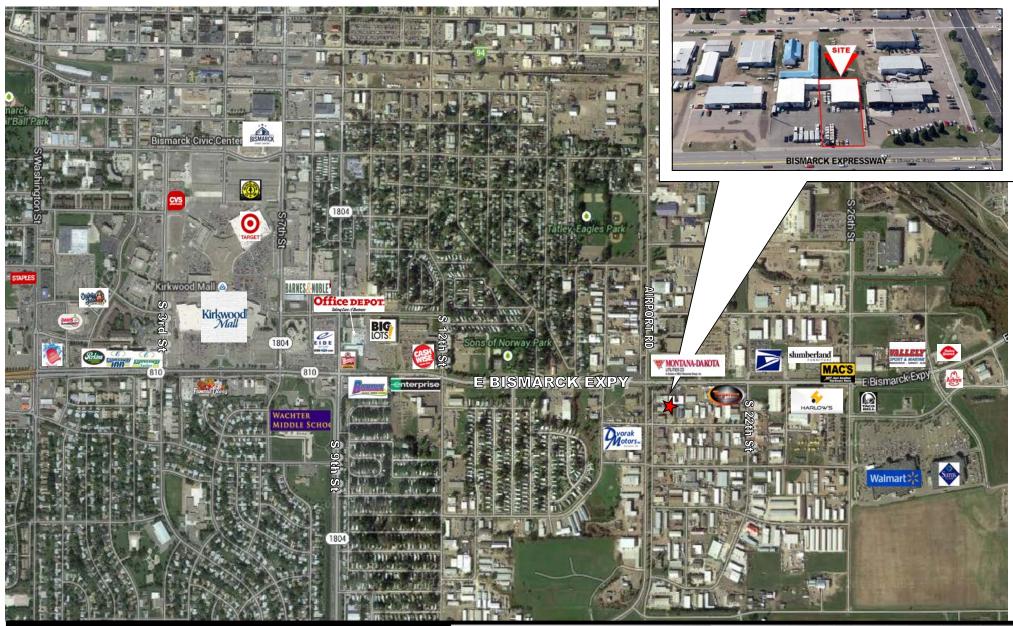

## **Area Businesses**

- Walmart / Sam's Club
- Taco Bell
- Dairy Queen
- Arby's
- Torgerson Auto Center
- Abra Auto Body
- US Post Office
- MAC's Hardware
- Family Dollar
- Slumberland Furniture
- Carpet Garage
- Shank's Golf
- Sherwin Williams
- Vallely Sports & Marine
- Fireside Office Products
- Cashwise
- Office Depot
- Big Lots
- Easy Access to: **Bismarck Airport** University of Mary

## Area Map

Kyle Holwagner, CCIM, SIOR 701.400.5373 Kyle@DanielCompanies.com Kristyn Steckler, Market Coordinator 701.527.0138 Kristyn@DanielCompanies.com

DanielCompanies.com

Serving commercial real estate clients with unmatched market knowledge, experience, and a well-deserved reputation for integrity. They know the Bismarck-Mandan commercial real estate market better than anyone. This powerful team delivers powerful results.