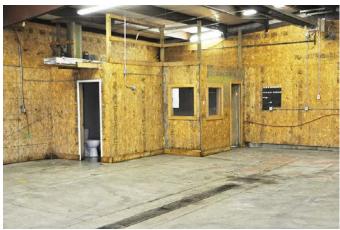

#### Price: \$525,000

- Lot Size: 2.97 acres
- Building Size: 2,080 sf
- 12' Sidewalls
- 12' x 11.6' Overhead Door
- 10' x 17' Office, Restroom
- Built 2011
- Taxes 2017: \$1636.07 / No Special Assessments
- Non-Potable Well Water
- Improved surface area 52,000 sf, concrete lot