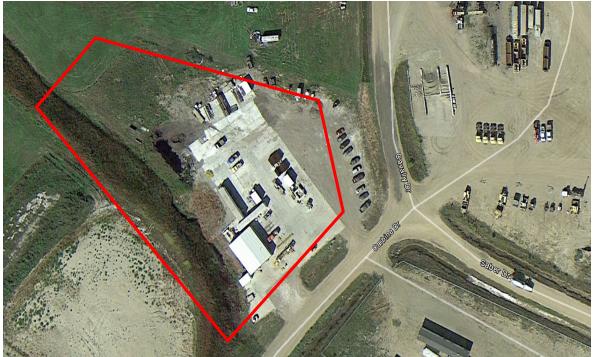

DanielCompanies.com

\* All lot lines to be verified.

#### Price: \$525,000

- Lot Size: 2.97 acres
- Building Size: 2,080 sf
- 12' Sidewalls
- 12' x 11.6' Overhead Door
- 10' x 17' Office, Restroom
- Built 2011
- Taxes 2017: \$1636.07 / No Special Assessments
- Non-Potable Well Water
- Improved surface area 52,000 sf, concrete lot