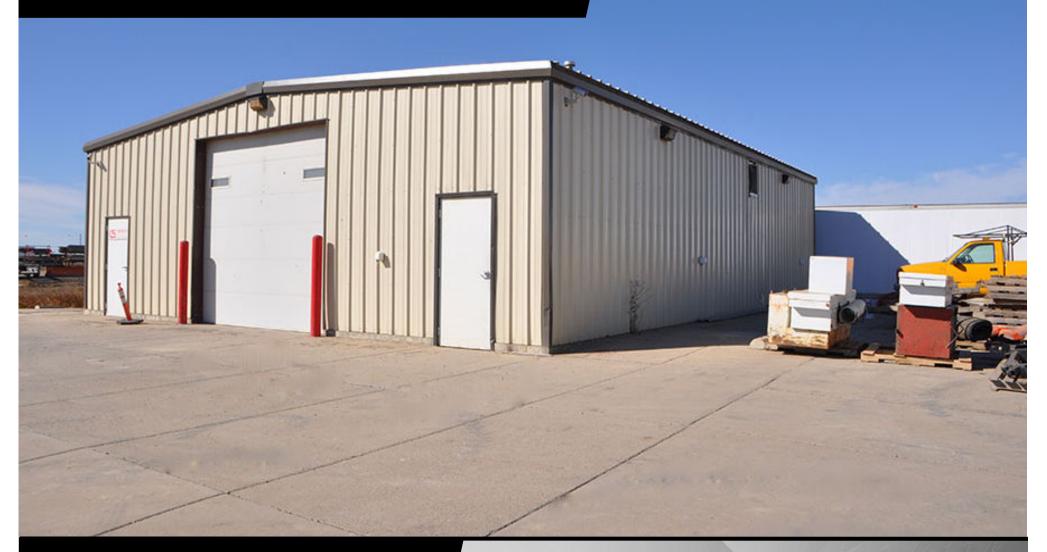

## **Commercial Building**

4630 Carbine Dr. - Bismarck, ND

\$525,000 - Lot 2.97 acres

Kyle Holwagner, CCIM, SIOR 701.400.5373 Kyle@DanielCompanies.com Kristyn Steckler, Senior Client Coordinator 701.527.0138 Kristyn@DanielCompanies.com

#### Price: \$525,000

- Lot Size: 2.97 acres
- Building Size: 2,080 sf
- 12' Sidewalls
- 12' x 11.6' Overhead Door
- 10' x 17' Office, Restroom
- Built 2011
- Taxes 2017: \$1636.07 / No Special Assessments
- Non-Potable Well Water
- Improved surface area 52,000 sf, concrete lot