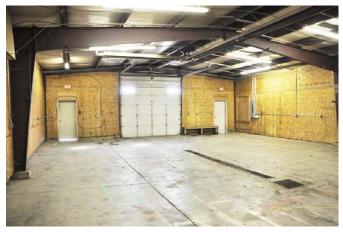

#### Price: \$525,000

- Lot Size: 2.97 acres
- Building Size: 2,080 sf
- 12' Sidewalls
- 12' x 11.6' Overhead Door
- 10' x 17' Office, Restroom
- Built 2011
- Taxes 2017: \$1636.07 / No Special Assessments
- Non-Potable Well Water
- Improved surface area 52,000 sf, concrete lot