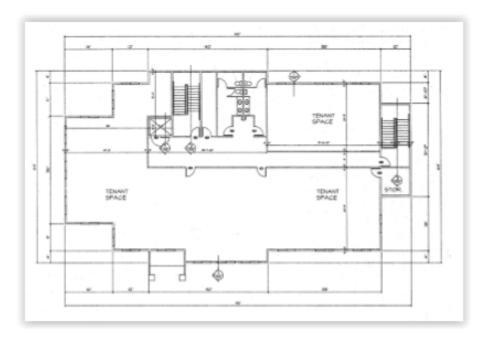

## 1615 Capitol Way - Basement Level

Floor plans may not reflect actual layout, some changes may have been made.

#### Basement Level - 6,248 sf

- Open Area
- Server Room
- Men's & Women's restroom
- Storage Area

Kyle Holwagner, CCIM, SIOR 701.400.5373

Kyle@DanielCompanies.com

Kristyn Steckler, Market Coordinator 701.527.0138 Kristyn@DanielCompanies.com

### **1615 Capitol Way - First Floor**

Floor plans may not reflect actual layout, some changes may have been made.

#### First Floor - 6,248 sf

- Reception Area
- Conference room w/ sink & cabinetry
- 5 Windowed offices w/ skylight windows
- Men's & Women's restroom
- Large Open Area

Kyle Holwagner, CCIM, SIOR 701.400.5373

### 1615 Capitol Way - Second Floor

Floor plans may not reflect actual layout, some changes may have been made.

#### Second Floor - 6,248 sf

- Board room w/ sink & cabinetry
- 6 Private offices
- Workstation area
- Men's & Women's restroom

Broker does not guarantee the information describing this property. Interested parties are advised to independently verify the information through personal inspectors or with appropriate professionals.