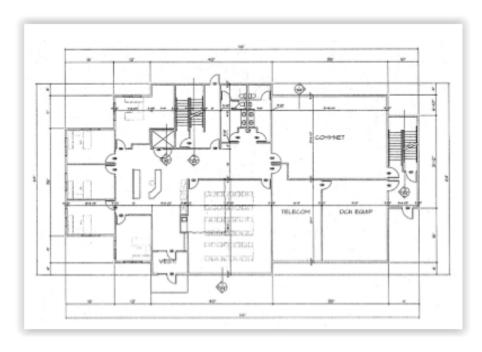

### **1615 Capitol Way - First Floor**

Floor plans may not reflect actual layout, some changes may have been made.

#### First Floor - 6,248 sf

- Reception Area
- Conference room w/ sink & cabinetry
- 5 Windowed offices w/ skylight windows
- Men's & Women's restroom
- Large Open Area

Kyle Holwagner, CCIM, SIOR 701.400.5373