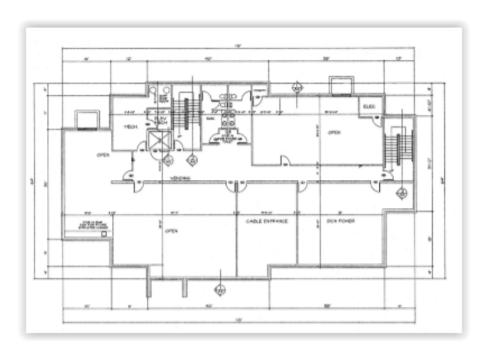

## 1615 Capitol Way - Basement Level

Floor plans may not reflect actual layout, some changes may have been made.

#### Basement Level - 6,248 sf

- Open Area
- Server Room
- Men's & Women's restroom
- Storage Area

Kyle Holwagner, CCIM, SIOR 701.400.5373

Kyle@DanielCompanies.com

Kristyn Steckler, Market Coordinator 701.527.0138 Kristyn@DanielCompanies.com