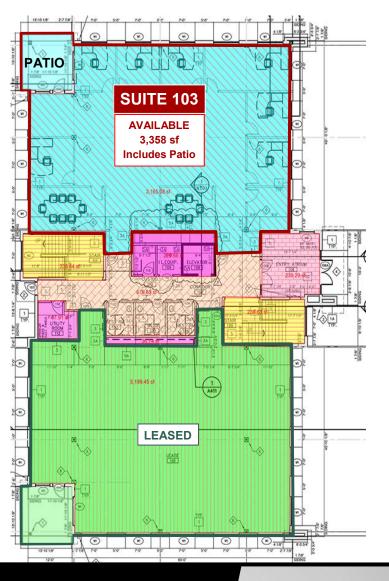

Space Available: 3,358 sf - 1st Floor

(may be subdivided w/ Landlord approval) \*SF will be adjusted by load factor

Building calculates the rentable square footage on a 16% load factor.

\* This building represents a 16% load factor as a percentage of usable vs rentable. Tenant will pay a percentage of the common area, which is the usable building areas of the corridors and bathrooms, etc.

- Example: 16% load factor on 1,000 sf useable, will equal 1,160 sf rentable
- All Suites are subject to customized sizes
- Elevator
- **♦ Common Restrooms**
- Ample Surface Parking
- Great Signage

Kyle Holwagner, CCIM, SIOR 701.400.5373 Kyle@DanielCompanies.com