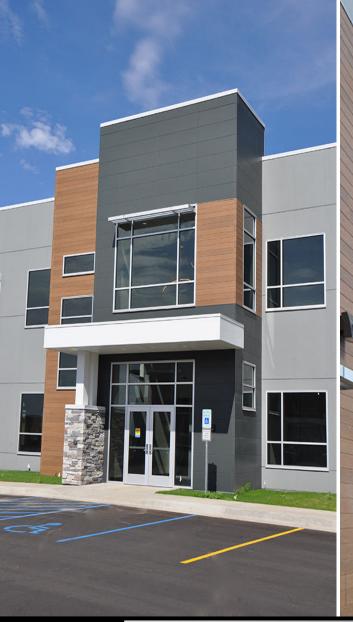

# **Sunrise Professional Center** 3255 Greensboro Dr. - Building #1 Bismarck, ND

Kyle Holwagner, CCIM, SIOR 701.400.5373

Kyle@DanielCompanies.com

### **Sunrise Professional Center**

- Lease Price
   \$21 psf + \$5 Operating cost
   Includes current build-out finishes
- 1st Floor -Suite 104 - 2,200 sf includes patio
- The building calculates the rentable square footage on a 16% load factor.
  - \* This building represents a 16% load factor as a percentage of usable vs rentable. Tenant will pay a percentage of the common area, which is the usable building areas of the corridors and bathrooms, etc. To calculate rentable sf, Landlords calculate the total building sf divided by the usable sf to get the load factor. This load factor is then multiplied by the Tenants' usable sf to come up with the total rentable sf. Then rentable sf amount would be multiplied by a rental rate to come up with the Tenants' total annual or monthly rent.
    - Example: 16% load factor on 1,000 sf useable, will equal 1,160 sf rentable
- All Suites are subject to customize sizes
- Elevator
- Common Rest rooms
- Ample Surface Parking
- Great Signage
- \*\*All measurements must be verified by tenant prior to lease execution.