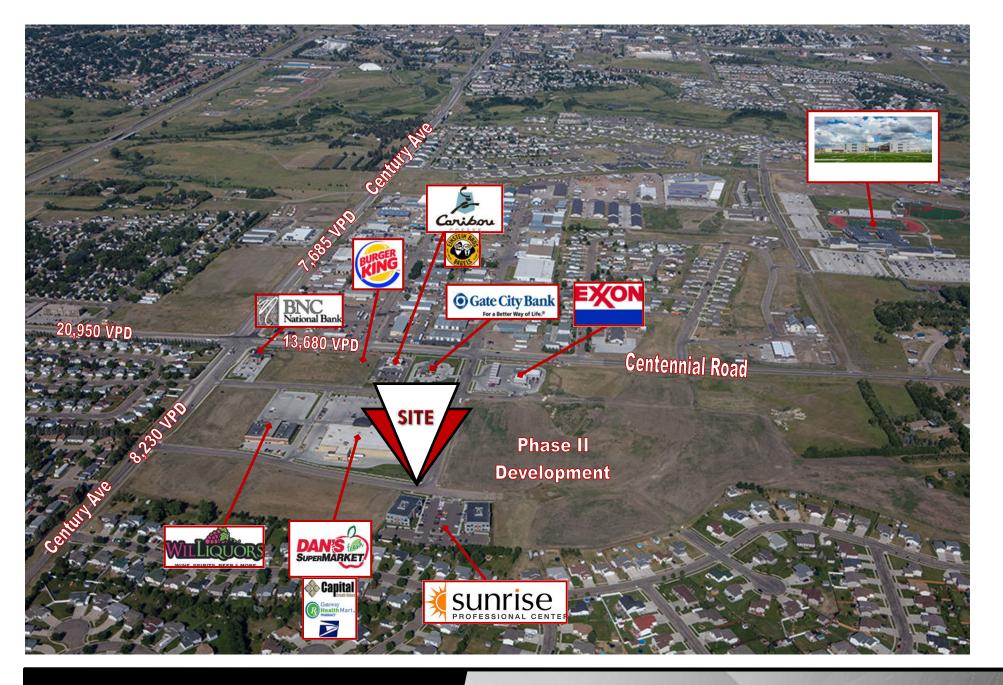

### **Area Businesses**

- UPS Customer Center
- Peterbilt of Bismarck
- Miller Insulation
- Northwest Contracting
- My Place Hotel
- Cenex
- Cedric Theel Toyota
- Ramada Limited Suites
- McDonalds
- Stamart Travel Center
- Legacy High School
  - 250,000 sf Building
  - 62 Acres