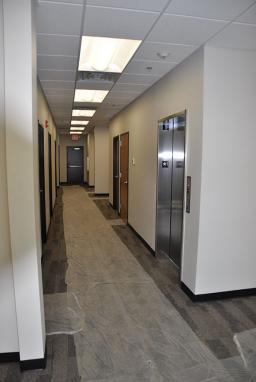

### **Sunrise Professional Center**

- Lease Price
   \$21 psf + \$5 Operating cost
   Includes current build-out finishes
- 1st Floor -Suite 104 - 2,200 sf includes patio
- The building calculates the rentable square footage on a 16% load factor.
  - \* This building represents a 16% load factor as a percentage of usable vs rentable. Tenant will pay a percentage of the common area, which is the usable building areas of the corridors and bathrooms, etc. To calculate rentable sf, Landlords calculate the total building sf divided by the usable sf to get the load factor. This load factor is then multiplied by the Tenants' usable sf to come up with the total rentable sf. Then rentable sf amount would be multiplied by a rental rate to come up with the Tenants' total annual or monthly rent.
    - Example: 16% load factor on 1,000 sf useable, will equal 1,160 sf rentable
- All Suites are subject to customize sizes
- Elevator
- Common Rest rooms
- Ample Surface Parking
- Great Signage
- \*\*All measurements must be verified by tenant prior to lease execution.