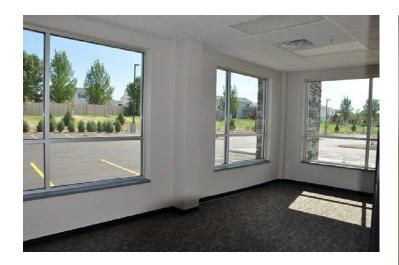

### **Sunrise Professional Center**

- Lease Price
   \$21 psf + \$5 Operating cost
   Includes current build-out finishes
- 1st Floor -Suite 104 - 2,200 sf includes patio
- The building calculates the rentable square footage on a 16% load factor.
  - \* This building represents a 16% load factor as a percentage of usable vs rentable. Tenant will pay a percentage of the common area, which is the usable building areas of the corridors and bathrooms, etc. To calculate rentable sf, Landlords calculate the total building sf divided by the usable sf to get the load factor. This load factor is then multiplied by the Tenants' usable sf to come up with the total rentable sf. Then rentable sf amount would be multiplied by a rental rate to come up with the Tenants' total annual or monthly rent.
    - Example: 16% load factor on 1,000 sf useable, will equal 1,160 sf rentable
- All Suites are subject to customize sizes
- Elevator
- Common Rest rooms
- Ample Surface Parking
- Great Signage
- \*\*All measurements must be verified by tenant prior to lease execution.

# Floor Plan PATIO Suite 104 2,200 sf Includes **Suite 101 Patio LEASED** (3) **Suite 102 LEASED** 2324 45-10 1.8

9-10 1,6"

Kyle Holwagner, CCIM, SIOR 701.400.5373

Kyle@DanielCompanies.com

Kyle Holwagner, CCIM, SIOR 701.400.5373