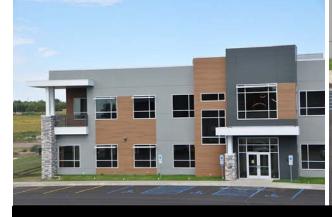

# **Sunrise Professional Center** 3255 Greensboro Dr. - Building #1 Bismarck, ND

Kyle Holwagner, CCIM, SIOR 701.400.5373

Kyle@DanielCompanies.com

### **Sunrise Professional Center**

- Lease Price
   \$21 psf + \$5 Operating cost
   Includes current build-out finishes
- 1st Floor -Suite 104 - 2,200 sf includes patio
- The building calculates the rentable square footage on a 16% load factor.
  - \* This building represents a 16% load factor as a percentage of usable vs rentable. Tenant will pay a percentage of the common area, which is the usable building areas of the corridors and bathrooms, etc. To calculate rentable sf, Landlords calculate the total building sf divided by the usable sf to get the load factor. This load factor is then multiplied by the Tenants' usable sf to come up with the total rentable sf. Then rentable sf amount would be multiplied by a rental rate to come up with the Tenants' total annual or monthly rent.
    - Example: 16% load factor on 1,000 sf useable, will equal 1,160 sf rentable
- All Suites are subject to customize sizes
- Elevator
- Common Rest rooms
- Ample Surface Parking
- Great Signage
- \*\*All measurements must be verified by tenant prior to lease execution.