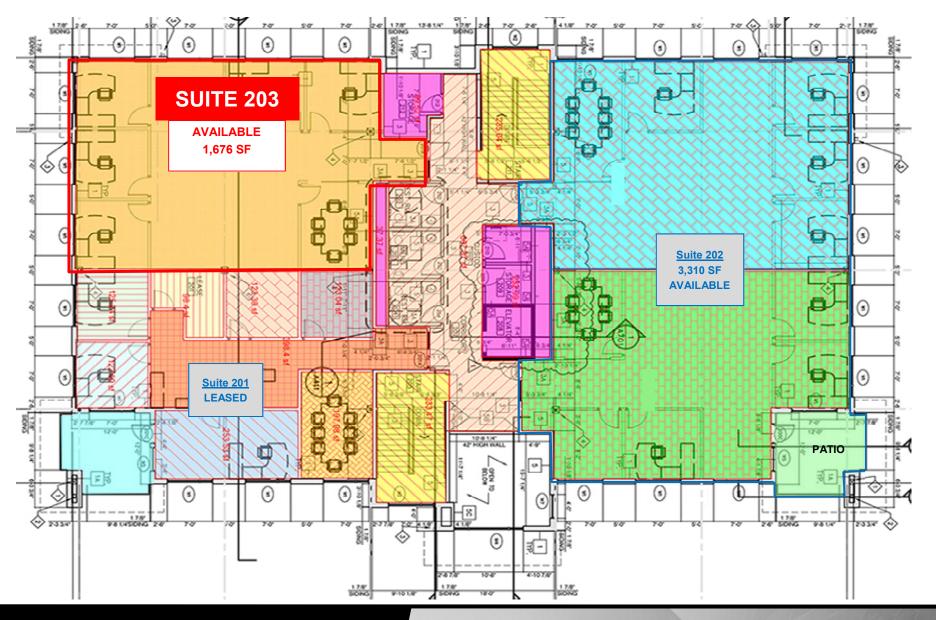

#### **Sunrise Professional Center**

- Lease Price
   \$21 psf + \$5 Operating cost
   Includes current build-out finishes
- 2nd Floor 6,394 sf:
   Suite 203 1,676 sf
   SF will be adjusted by load factor
- > The building calculates the rentable square footage on a 16% load factor.
- \* This building represents a 16% load factor as a percentage of usable vs rentable. Tenant will pay a percentage of the common area, which is the usable building areas of the corridors and bathrooms, etc.

### Floor Plan - 2nd Floor

Kyle Holwagner, CCIM, SIOR 701.400.5373 Kyle@DanielCompanies.com

Kyle Holwagner, CCIM, SIOR 701.400.5373

Kyle@DanielCompanies.com

Kyle Holwagner, CCIM, SIOR 701.400.5373

Kyle@DanielCompanies.com