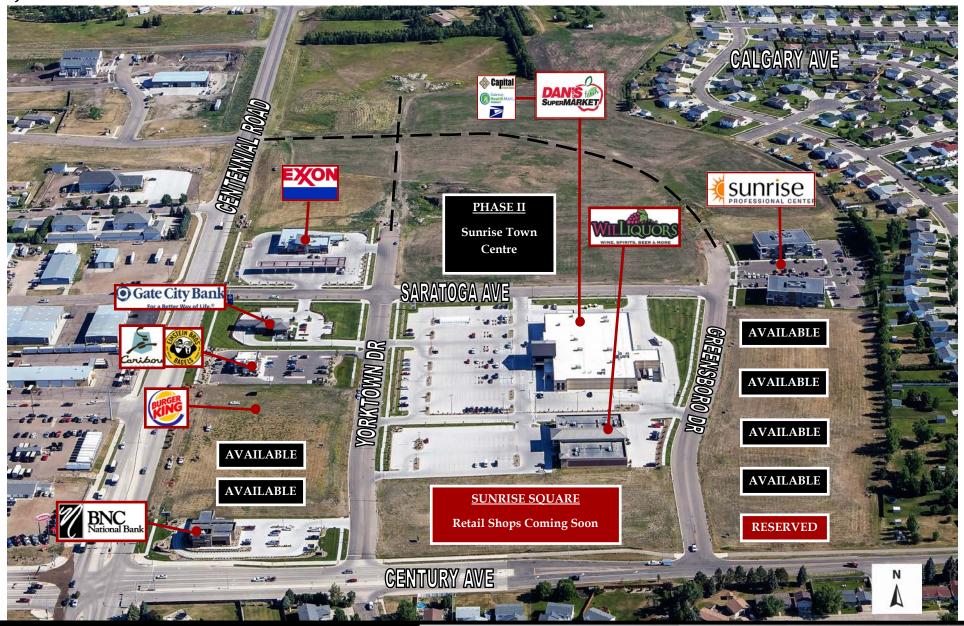

## **Project Aerial Overview**

Kyle Holwagner, CCIM, SIOR 701.400.5373

Kyle@DanielCompanies.com

The Leader in Commercial Real Estate

Serving commercial real estate clients with unmatched market knowledge, experience, and a well-deserved reputation for integrity. They know the Bismarck-Mandan commercial real estate market better than anyone. This powerful team delivers powerful results.