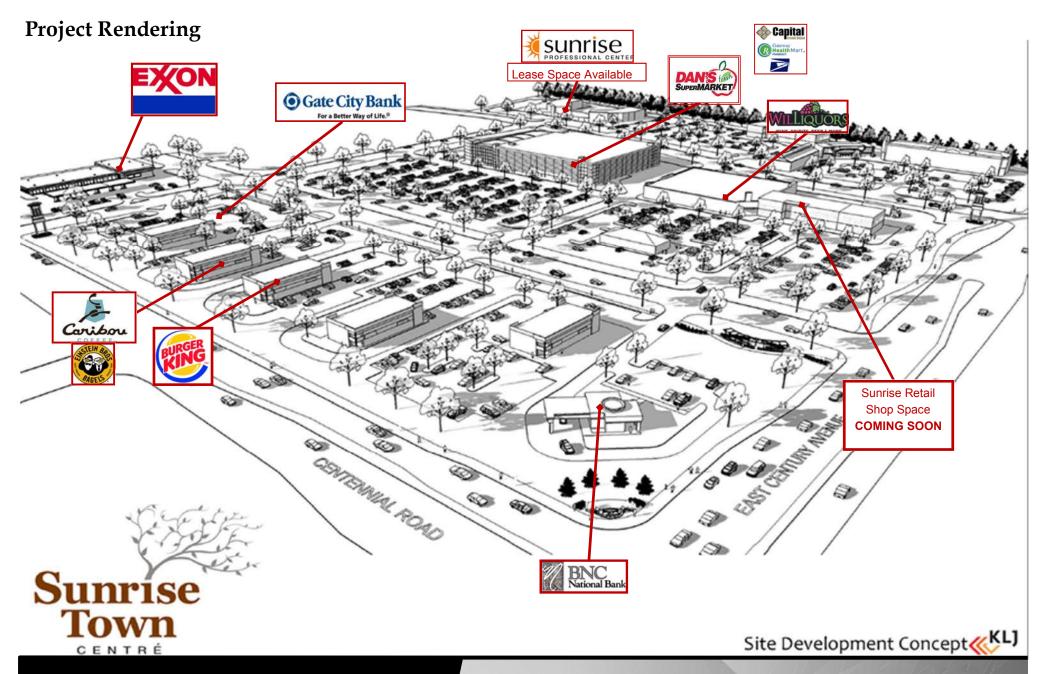

total rentable sf. Then rentable sf amount would be multiplied by a rental rate to come up with the Tenants' total annual or monthly rent.

- Example: 8% load factor on 1,000 sf useable, will equal 1,080 sf rentable
- ♦ All Suites are subject to customized sizes
- Elevator
- ♦ Common Restrooms
- ♦ Ample Surface Parking
- ♦ Great Signage



Kyle Holwagner, CCIM, SIOR 701.400.5373

Kyle@DanielCompanies.com

## Site Plan





Kyle Holwagner, CCIM, SIOR 701.400.5373

Kyle@DanielCompanies.com

# **Photos - Exterior**













Kyle Holwagner, CCIM, SIOR 701.400.5373

Kyle@DanielCompanies.com

# **Photos - Interior**











Kyle Holwagner, CCIM, SIOR 701.400.5373

Kyle@DanielCompanies.com

Kristyn Steckler, Market Coordinator 701.527.0138
Kristyn@DanielCompanies.com

DanielCompanies.com





Kyle Holwagner, CCIM, SIOR 701.400.5373

Kyle@DanielCompanies.com

## **Project Aerial Overview**





Kyle Holwagner, CCIM, SIOR 701.400.5373

Kyle@DanielCompanies.com



The Leader in Commercial Real Estate

Serving commercial real estate clients with unmatched market knowledge, experience, and a well-deserved reputation for integrity. They know the Bismarck-Mandan commercial real estate market better than anyone. This powerful team delivers powerful results.



Bill Daniel, CCIM, Broker 701.220.2455 Bill@DanielCompanies.com



Kyle Holwagner, CCIM, SIOR 701.400.5373

Kyle@DanielCompanies.com



**Taylor Daniel, Commercial REALTOR®** 701.391.4262
Taylor@DanielCompanies.com