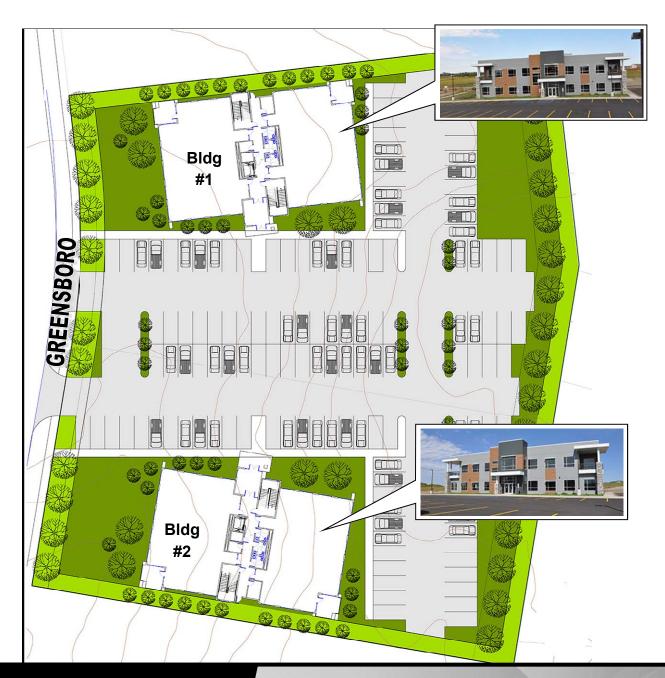

a 8% load factor as a percentage of usable vs rentable. Tenant will pay a percentage of the common area, which is the usable building areas of the corridors and bathrooms, etc.

To calculate rentable sf, Landlords calculate the total building sf divided by the usable sf to get the load factor. This load factor is then multiplied by the Tenants' usable sf to come up with the total rentable sf. Then rentable sf amount would be multiplied by a rental rate to come up with the Tenants' total annual or monthly rent.

- Example: 8% load factor on 1,000 sf useable, will equal 1,080 sf rentable
- ♦ All Suites are subject to customized sizes
- Elevator
- ♦ Common Restrooms
- ♦ Ample Surface Parking
- ♦ Great Signage



Kyle Holwagner, CCIM, SIOR 701.400.5373

Kyle@DanielCompanies.com

## Site Plan





Kyle Holwagner, CCIM, SIOR 701.400.5373

Kyle@DanielCompanies.com

# **Photos - Exterior**













Kyle Holwagner, CCIM, SIOR 701.400.5373

Kyle@DanielCompanies.com

# **Photos - Interior**











Kyle Holwagner, CCIM, SIOR 701.400.5373

Kyle@DanielCompanies.com

Kristyn Steckler, Market Coordinator 701.527.0138
Kristyn@DanielCompanies.com

DanielCompanies.com





Kyle Holwagner, CCIM, SIOR 701.400.5373

Kyle@DanielCompanies.com

## **Project Aerial Overview**





Kyle Holwagner, CCIM, SIOR 701.400.5373

Kyle@DanielCompanies.com



The Leader in Commercial Real Estate

Serving commercial real estate clients with unmatched market knowledge, experience, and a well-deserved reputation for integrity. They know the Bismarck-Mandan commercial real estate market better than anyone.