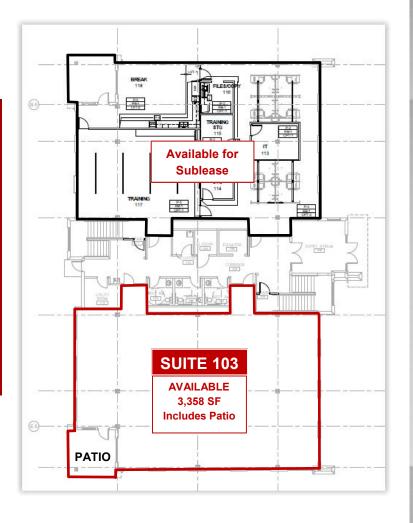

### Space Available: 3,358 sf - 1st Floor

(may be subdivided w/ Landlord approval) \*SF will be adjusted by load factor

#### Building calculates the rentable square footage on a 8% load factor.

\* This building represents a 8% load factor as a percentage of usable vs rentable. Tenant will pay a percentage of the common area, which is the usable building areas of the corridors and bathrooms, etc.

To calculate rentable sf, Landlords calculate the total building sf divided by the usable sf to get the load factor. This load factor is then multiplied by the Tenants' usable sf to come up with the total rentable sf. Then rentable sf amount would be multiplied by a rental rate to come up with the Tenants' total annual or monthly rent.

- Example: 8% load factor on 1,000 sf useable, will equal 1,080 sf rentable
- ♦ All Suites are subject to customized sizes
- Elevator
- ♦ Common Restrooms
- ♦ Ample Surface Parking
- ♦ Great Signage

Kyle Holwagner, CCIM, SIOR 701.400.5373