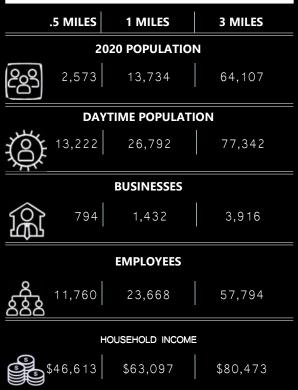

|  |
|---------------------------------------------|--|
| 400 E Broadway Ave Suite 302 - Bismarck, ND |  |
| Grand Pacific Center                        |  |
| Minimum 3 Years                             |  |
| \$15.50 psf / \$1,573 mo.                   |  |
| 1,218 sf                                    |  |
| Street and ramp parking                     |  |
| Parking, Internet, and Phone                |  |
|                                             |  |

Broker does not guarantee the information describing this property. Interested parties are advised to independently verify the information through personal inspectors or with appropriate professionals.

T

E



**400E Broadway Ave.** has a Walk Score of 89 out of 100. Very Walkable - Most errands can be

accomplished on foot.





3 IMC

Taylor Daniel | Vice PresidentCommercial Realtor®Taylor@DanielCompanies.com

**Bill Daniel | President** CCIM, Broker <u>Bill@DanielCompanies.com</u>

DanielCompanies.ccom











Taylor Daniel | Vice PresidentCommercial Realtor ®Taylor@DanielCompanies.com

Bill Daniel | President CCIM, Broker Bill@DanielCompanies.com

**DanielCompanies.com** 

## DANIELCOMPANIES

The Leader in Commercial Real Estate



Bill Daniel, CCIM | President Commercial Broker

701.220.2455 Bill@DanielCompanies.com



Taylor Daniel | Vice President Commercial Realtor®

701.391.4262 Taylor@DanielCompanies.com

Serving commercial real estate clients with unmatched market knowledge, experience and a well-deserved reputation for integrity. They know the Bismarck-Mandan commercial real estate market better