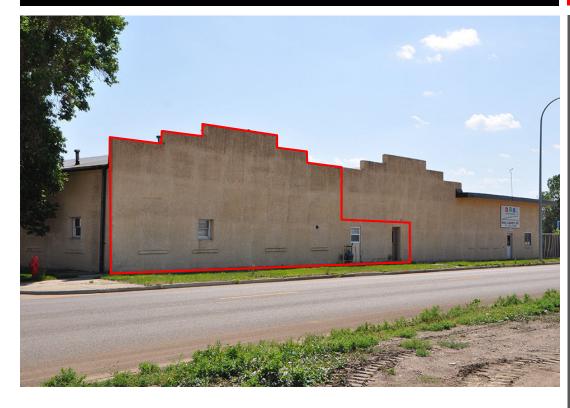

## WAREHOUSE/SHOP/OFFICE MIXED USE

1019 E. Front Ave - Bismarck, ND

Broker does not guarantee the information describing this property. Interested parties are advised to independently verify the information through personal inspectors or with appropriate professionals.