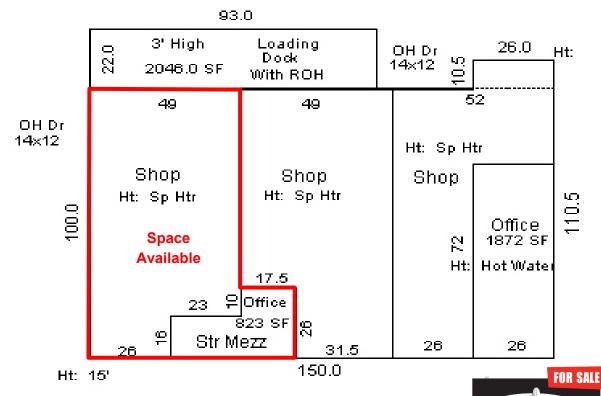

- Lease Price: \$6.00 psf + prorate share utilities (\$2,500 / mo.)
- Space Available: 5,000 sf
- Shop Area: 83' x 49'
- Ceiling Height: 13' 8"
- 14' x 12' Overhead Door
- Floor Drain
- Fan Forced Heat
- Building has fire suppression sprinkler system
- Office Area:
  - 2 Private Offices
  - 1 Restroom
  - 1 Storage Room
  - 1 Storage Mezzanine
- Landlord shall approve Tenant