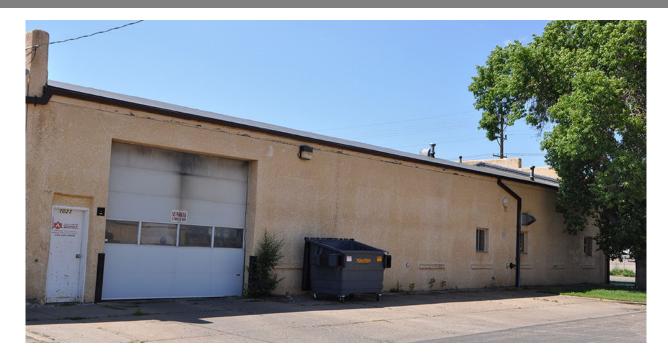

- Lease Price: \$6.00 psf + prorate share utilities (\$2,500 / mo.)
- Space Available: 5,000 sf
- Shop Area: 83' x 49'
- Ceiling Height: 13' 8"
- 14' x 12' Overhead Door
- Floor Drain
- Fan Forced Heat
- Building has fire suppression sprinkler system
- Office Area:
  - 2 Private Offices
  - 1 Restroom
  - 1 Storage Room
  - 1 Storage Mezzanine
- Landlord shall approve Tenant

## WAREHOUSE/SHOP/OFFICE MIXED USE

1019 E. Front Ave - Bismarck, ND

Broker does not guarantee the information describing this property. Interested parties are advised to independently verify the information through personal inspectors or with appropriate professionals.