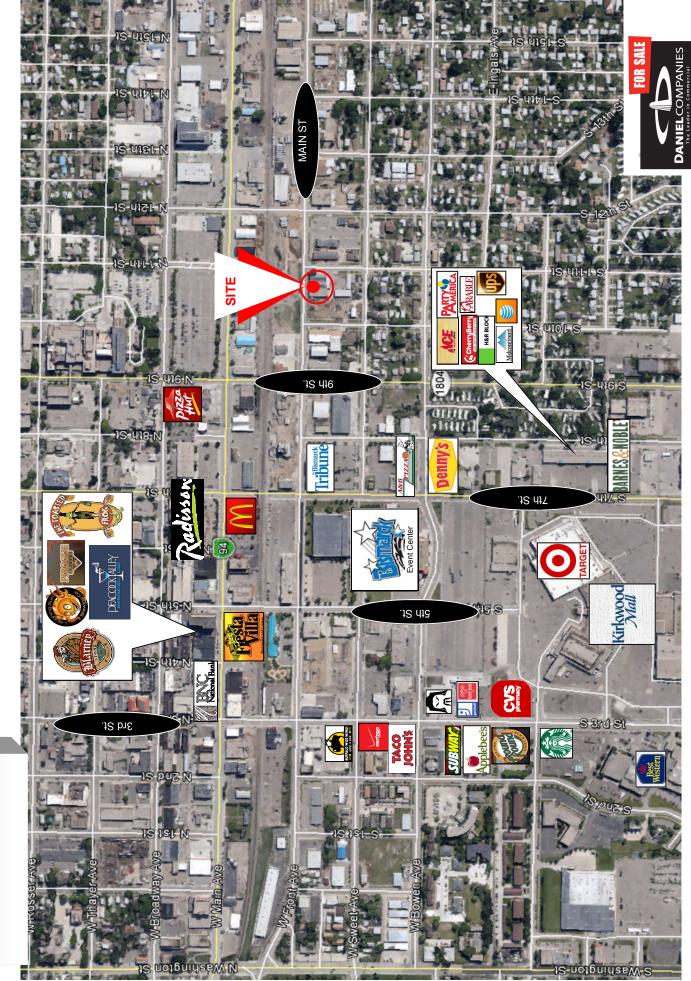

## WAREHOUSE/SHOP/OFFICE MIXED USE

1019 E. Front Ave - Bismarck, ND

Broker does not guarantee the information describing this property. Interested parties are advised to independently verify the information through personal inspectors or with appropriate professionals.