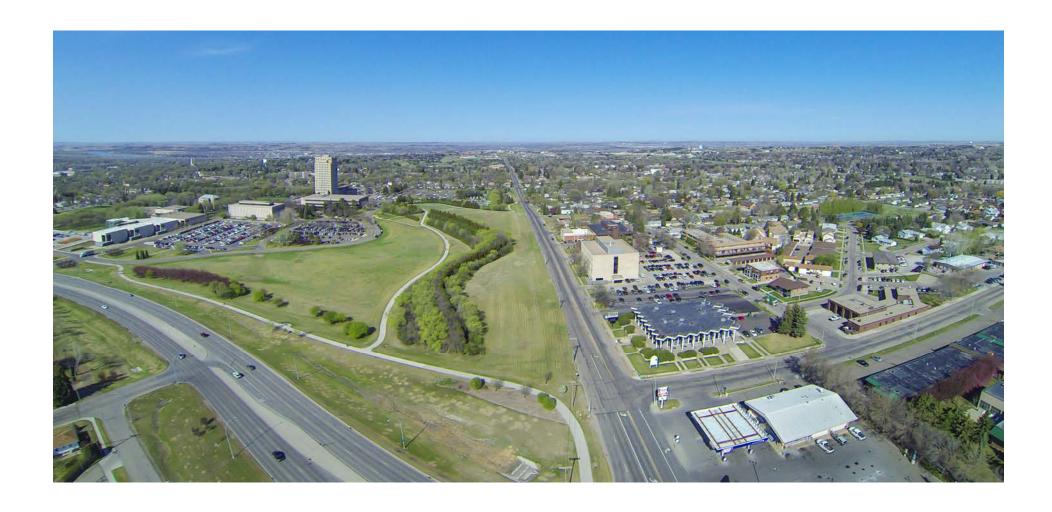

### **Executive Summary**

First International Bank & Trust Building is a first-class project offering an unparalleled combination of views, accessibility and tenant amenities just off State Street.

The Class AA Office building includes an impressive two-story atrium lobby and pleasant common areas, as well as offering impressive panoramic views over the city.

With technology, excellent amenities, and close proximity to the State Capitol, First International Bank & Trust is where established companies and entrepreneurs will envision and build the world of tomorrow.

#### **Area Amenities:**

- North Dakota State Capitol Grounds
- Restaurants, shopping, hotels and entertainment nearby
- Easy access to State Street / Highway 83 & I-94
- \*\* This building may represent a 17% load factor as a percentage of usable vs rentable. Tenant may pay a percentage of the common area, which is the usable building areas of the corridors and bathrooms, etc.