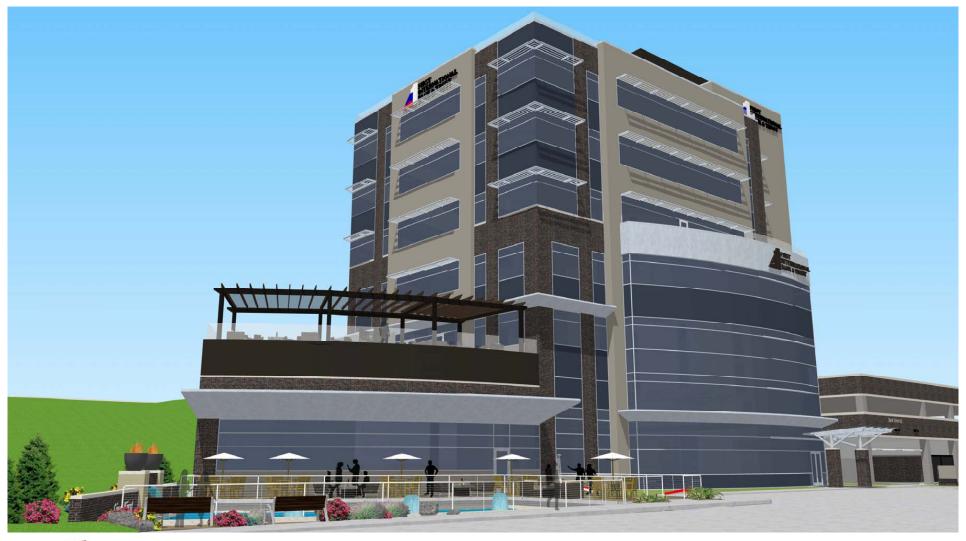

## **Roof Top**

This open area roof top patio will be available to rent through reservations with the restaurant for community or private events. At 100 feet above grade, this venue will have unparalleled views of the city of Bismarck and beyond.