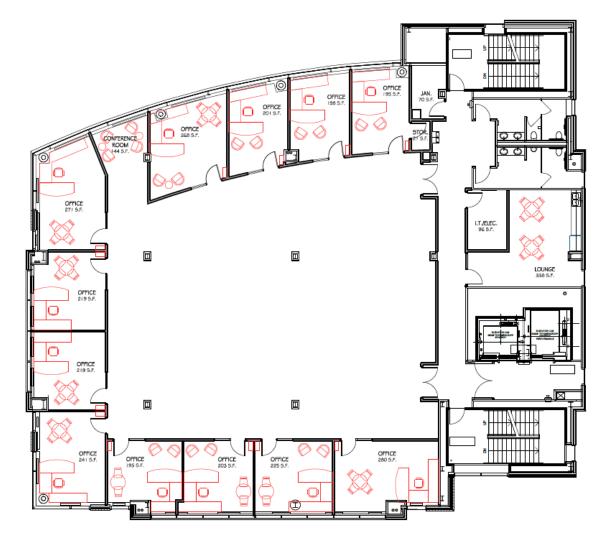

### 5th Floor - Proposed Floor Plan

### Gross 9,459 sf per Floor

Subdivision of this floor is approved by landlord and can be modified as follows:

Proposed Tenant 1

3,812 sf

Proposed Tenant 2

2,930 sf

**Kyle Holwagner, CCIM, SIOR** 701.400.5373 Kyle@DanielCompanies.com