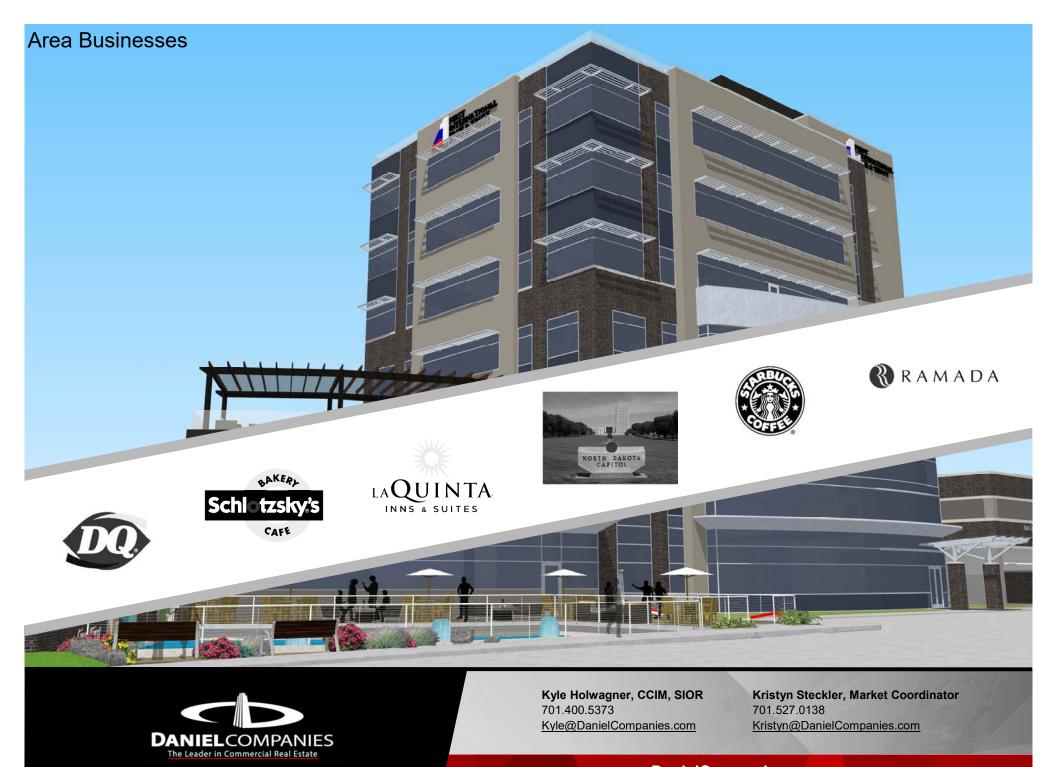

#### **Area Amenities:**

- North Dakota State Capitol Grounds
- Restaurants, shopping, hotels and entertainment nearby
- Easy access to State Street / Highway 83 & I-94
- \*\* This building may represent a 17% load factor as a percentage of usable vs rentable. Tenant may pay a percentage of the common area, which is the usable building areas of the corridors and bathrooms, etc.