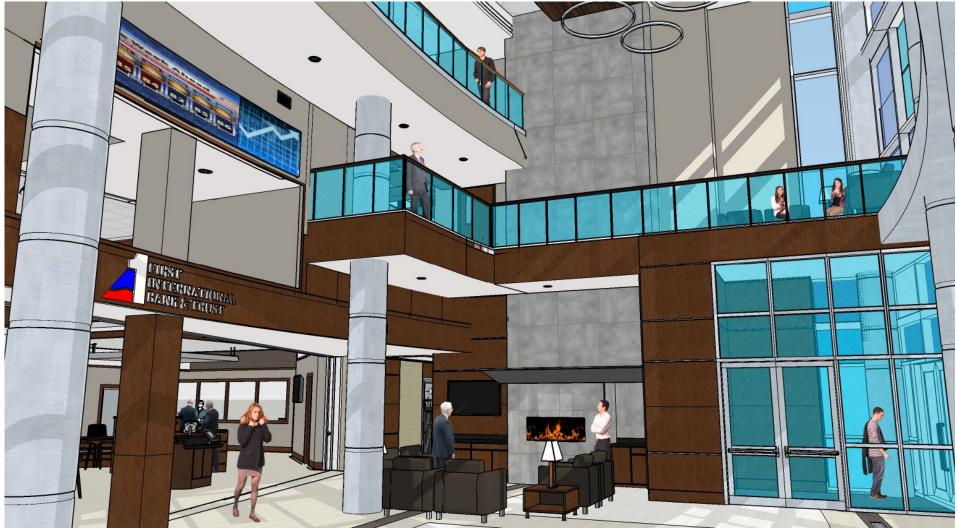

### **Executive Summary**

First International Bank & Trust Building is a first-class project offering an unparalleled combination of views, accessibility and tenant amenities just off State Street.

The Class AA Office building includes an impressive two-story atrium lobby and pleasant common areas, as well as offering impressive panoramic views over the city.

### 1st, 2nd and 3rd Floor Tenant - First International Bank & Trust

Our Mission: Helping Dreams Come True, One Customer at a Time.

First International Bank & Trust is a growing, relationship-driven bank that provides complete financial solutions to our customers.