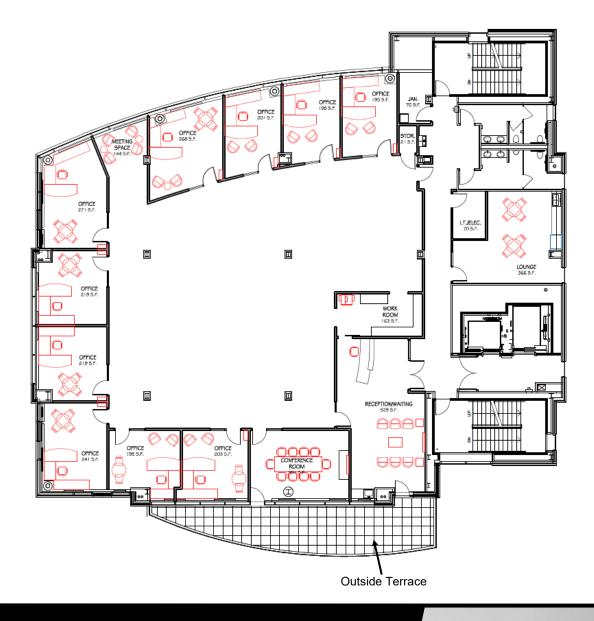

# 4th Floor - Proposed Floor Plan

### Gross 9,459 sf per Floor

Tenant Space: 8,326 sf

Kyle Holwagner, CCIM, SIOR 701.400.5373

Kyle@DanielCompanies.com