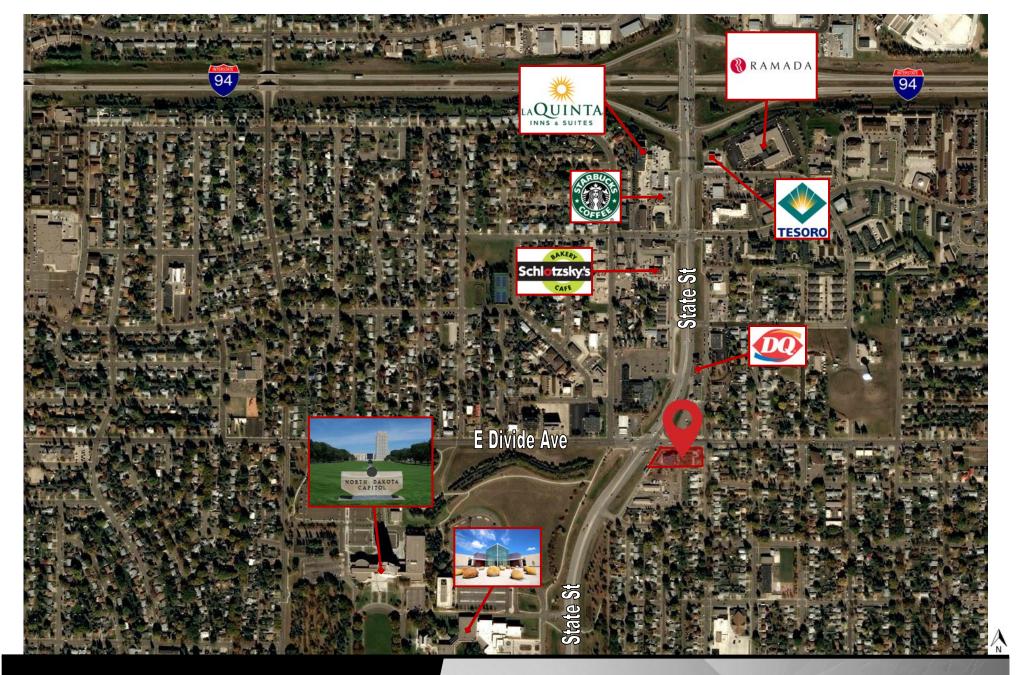

#### **Area Amenities:**

- North Dakota State Capitol Grounds
- Restaurants, shopping, hotels and entertainment nearby
- Easy access to State Street / Highway 83 & I-94
- \*\* This building may represent a 17% load factor as a percentage of usable vs rentable. Tenant may pay a percentage of the common area, which is the usable building areas of the corridors and bathrooms, etc.