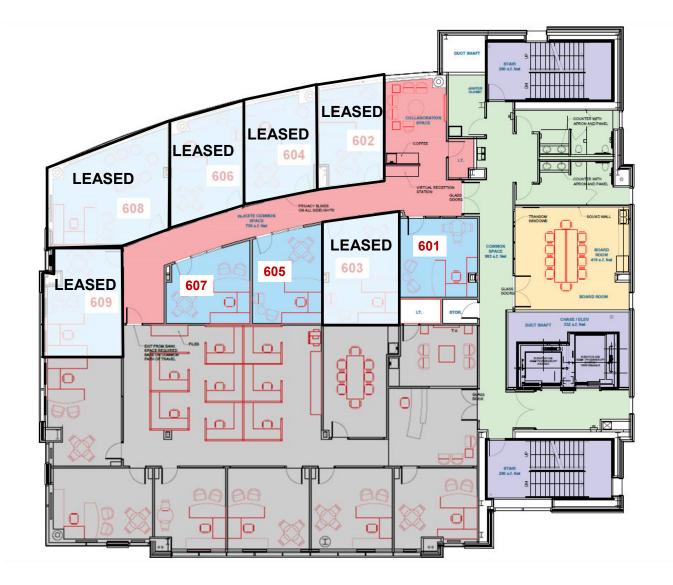

### 6th Floor - Executive Office Suites

| Executive<br>Suites | Size<br>(sf) | Price /<br>Month |
|---------------------|--------------|------------------|
| 601                 | 215 sf       | \$800.00         |
| 602                 | 214 sf       | LEASED           |
| 603                 | 284 sf       | LEASED           |
| 604                 | 246 sf       | LEASED           |
| 605                 | 230 sf       | \$900.00         |
| 606                 | 254 sf       | LEASED           |
| 607                 | 210 sf       | \$800.00         |
| 608                 | 380 sf       | LEASED           |
| 609                 | 280 sf       | LEASED           |

- Executive Office Suites
- In-Suite Common Space
- Common Board Room: 419 sf
- Common Corridors and Restrooms
- Bank Leased Space
- Stairs and Elevators

Kyle Holwagner, CCIM, SIOR 701.400.5373

Kyle@DanielCompanies.com