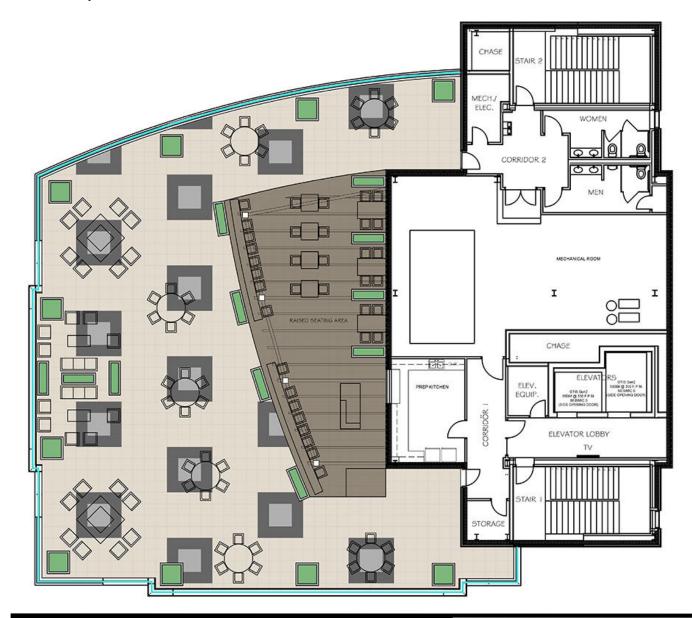

### 1st Floor Tenant - Restaurant To Be Announced

Full service restaurant - Details to be announced.

Event space available for reservation through the restaurant.

Kyle Holwagner, CCIM, SIOR 701.400.5373
Kyle@DanielCompanies.com

## **Roof Top**

This open area roof top patio will be available to rent through reservations with the restaurant for community or private events. At 100 feet above grade, this venue will have unparalleled views of the city of Bismarck and beyond.