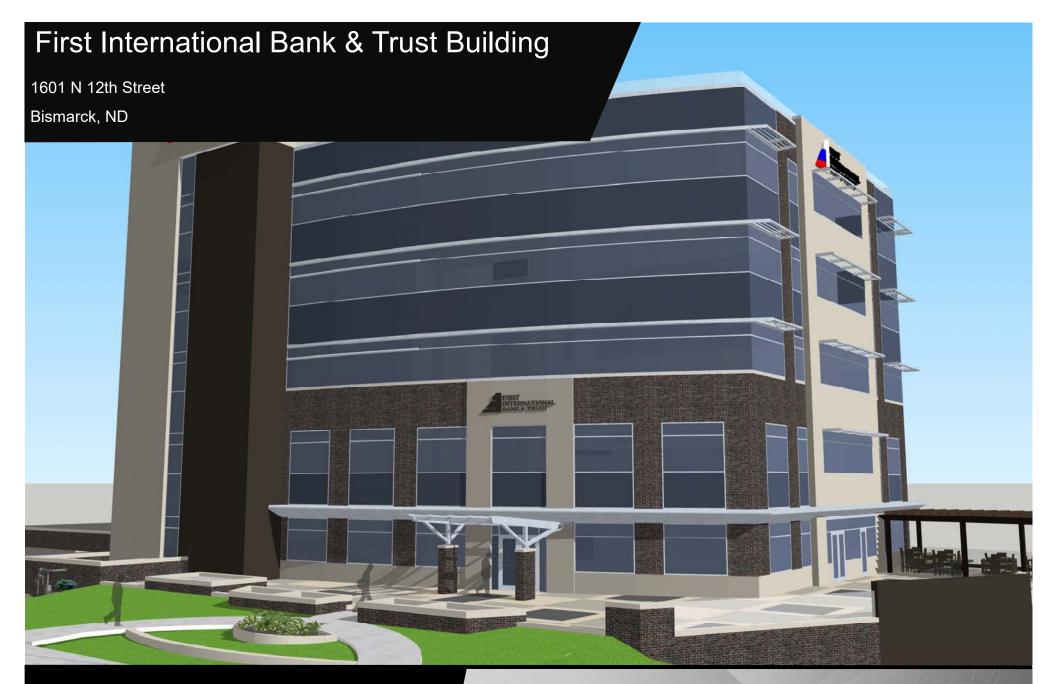

### **Executive Summary**

First International Bank & Trust Building is a first-class project offering an unparalleled combination of views, accessibility and tenant amenities just off State Street.

The Class AA Office building includes an impressive two-story atrium lobby and pleasant common areas, as well as offering impressive panoramic views over the city.

The 76,749 square foot building will provide efficient 8,326 rentable sq. ft. floor plates. The modern construction design provides maximum space planning and flexibility for users. Covered and uncovered parking is available on three levels with 24/7 access as well as ample surface parking.

With technology, excellent amenities, and close proximity to the State Capitol, First International Bank & Trust is where established companies and entrepreneurs will envision and build the world of tomorrow.