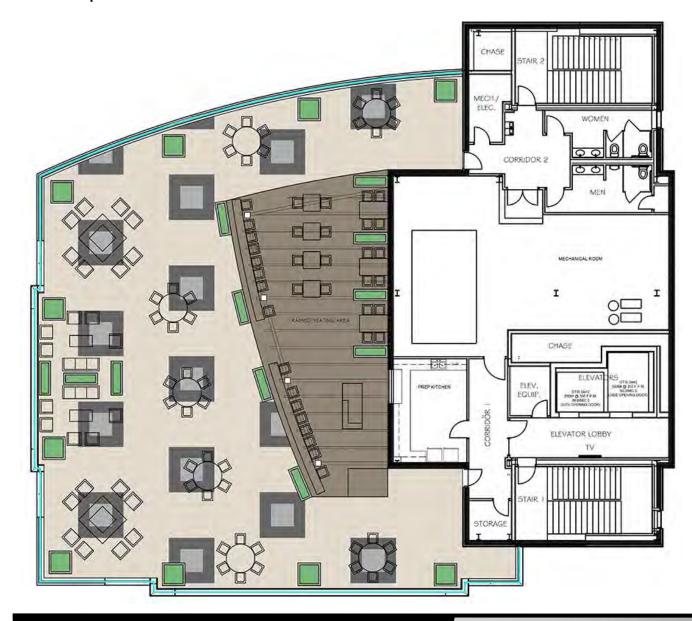

# Roof Top

This open area roof top patio will be available to rent through reservations with the restaurant for community or private events. At 100 feet above grade, this venue will have unparalleled views of the city of Bismarck and beyond.