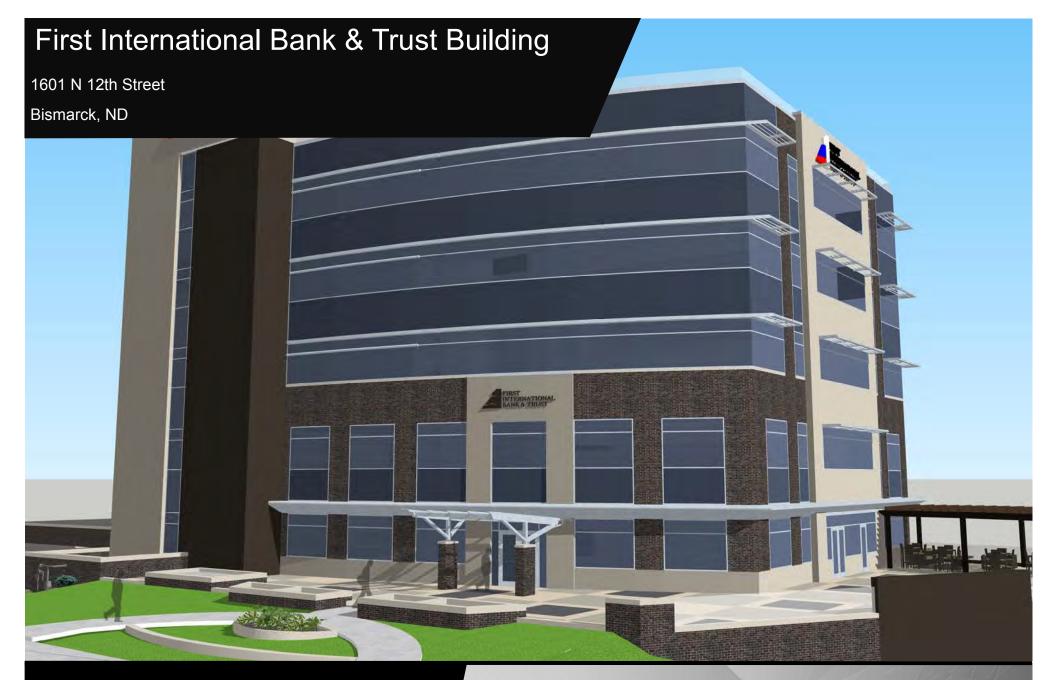

### **Executive Summary**

First International Bank & Trust Building is a first-class project offering an unparalleled combination of views, accessibility and tenant amenities just off State Street.

The Class AA Office building includes an impressive two-story atrium lobby and pleasant common areas, as well as offering impressive panoramic views over the city.

The 76,749 square foot building will provide efficient 8,326 rentable sq. ft. floor plates. The modern construction design provides maximum space planning and flexibility for users. Covered and uncovered parking is available on three levels with 24/7 access as well as ample surface parking.

With technology, excellent amenities, and close proximity to the State Capitol, First International Bank & Trust is where established companies and entrepreneurs will envision and build the world of tomorrow.