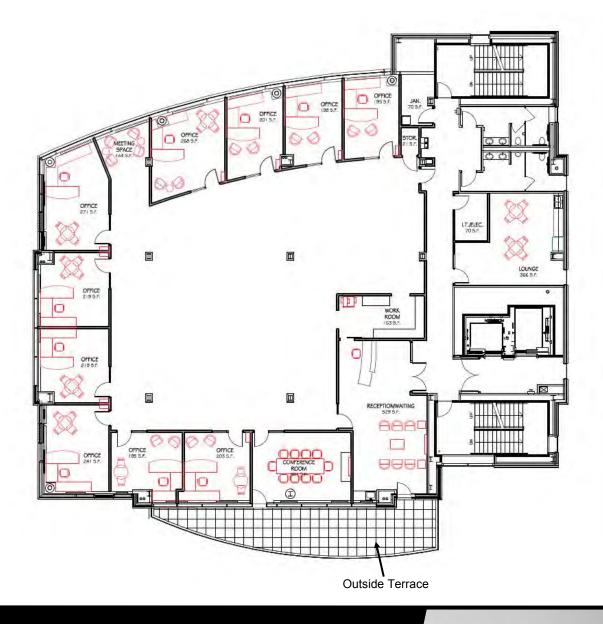

# 4th Floor - Proposed Floor Plan

### Gross 9,459 sf per Floor

Tenant Space: 8,326 sf

Kyle Holwagner, CCIM, SIOR 701.400.5373

Kyle@DanielCompanies.com

Kristyn Steckler, Market Coordinator 701.527.0138 Kristyn@DanielCompanies.com