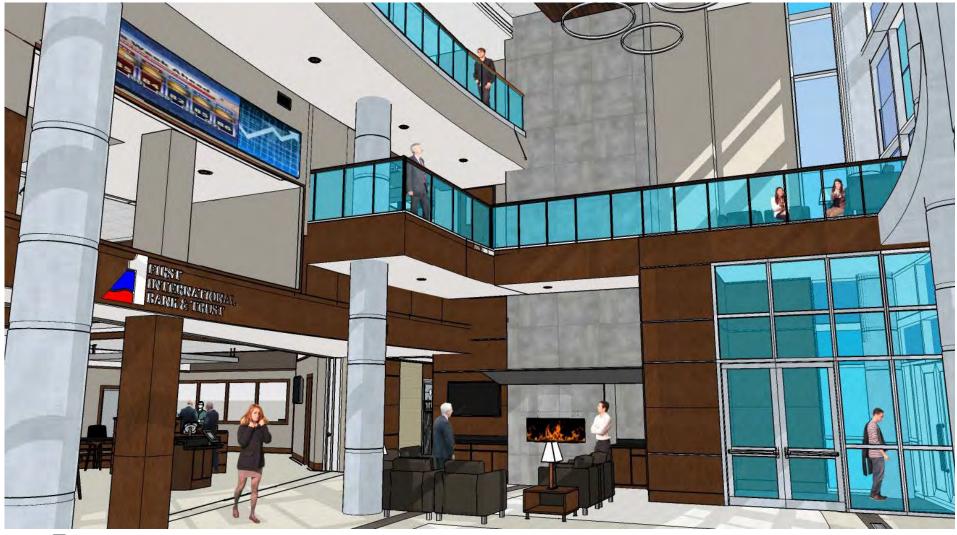

### **Executive Summary**

First International Bank & Trust Building is a first-class project offering an unparalleled combination of views, accessibility and tenant amenities just off State Street.

The Class AA Office building includes an impressive two-story atrium lobby and pleasant common areas, as well as offering impressive panoramic views over the city.

## 1st, 2nd and 3rd Floor Tenant - First International Bank & Trust

Our Mission: Helping Dreams Come True, One Customer at a Time.

First International Bank & Trust is a growing, relationship-driven bank that provides complete financial solutions to our customers.