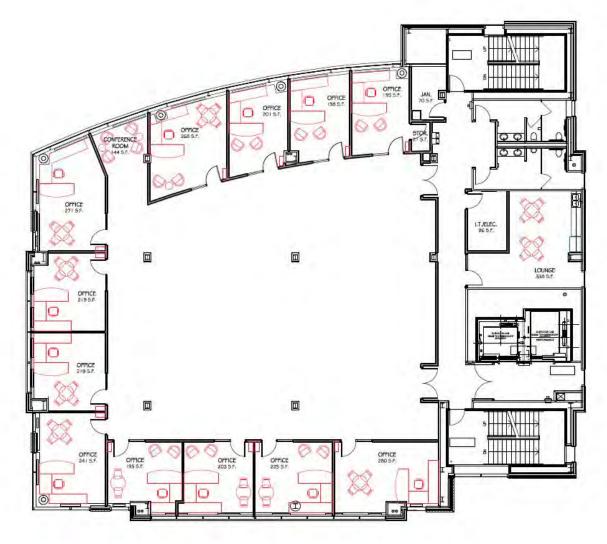

# 4th Floor - Proposed Floor Plan

### Gross 9,459 sf per Floor

Tenant Space: 8,326 sf

Kyle Holwagner, CCIM, SIOR 701.400.5373

Kyle@DanielCompanies.com

Kristyn Steckler, Market Coordinator 701.527.0138 Kristyn@DanielCompanies.com