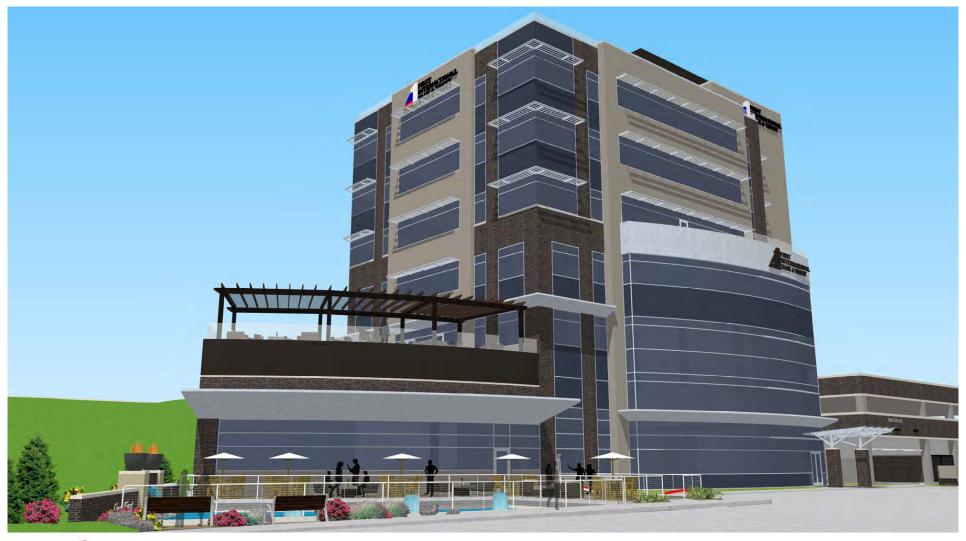

# Roof Top

This open area roof top patio will be available to rent through reservations with the restaurant for community or private events. At 100 feet above grade, this venue will have unparalleled views of the city of Bismarck and beyond.