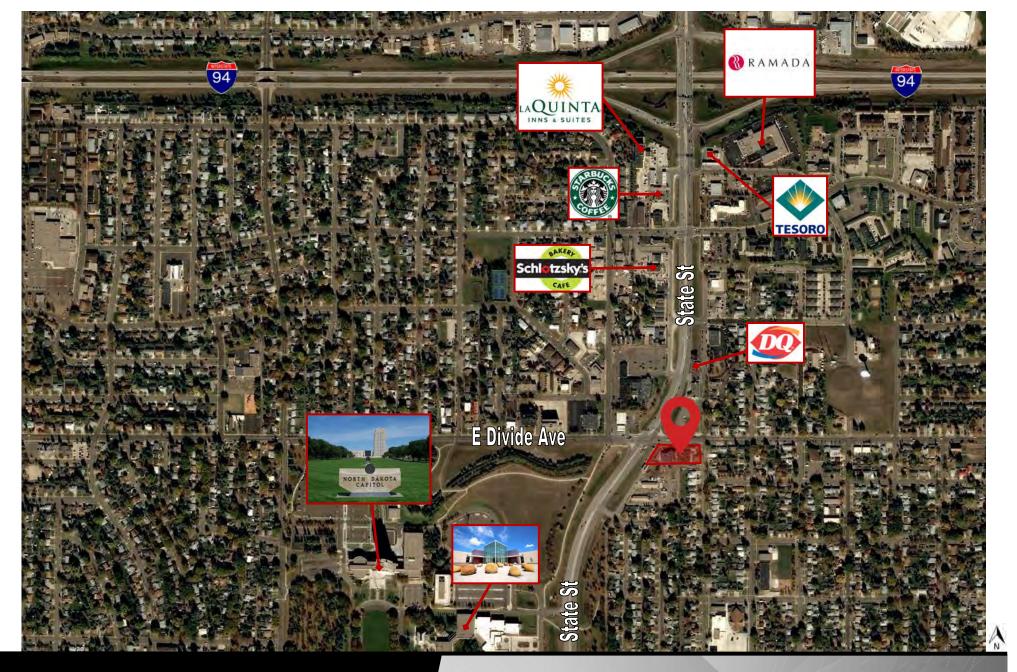

#### Area Amenities:

- North Dakota State Capitol Grounds
- Restaurants, shopping, hotels and entertainment nearby
- Easy access to State Street / Highway 83 & I-94

\*\* This building may represent a 17% load factor as a percentage of usable vs rentable. Tenant may pay a percentage of the common area, which is the usable building areas of the corridors and bathrooms, etc.