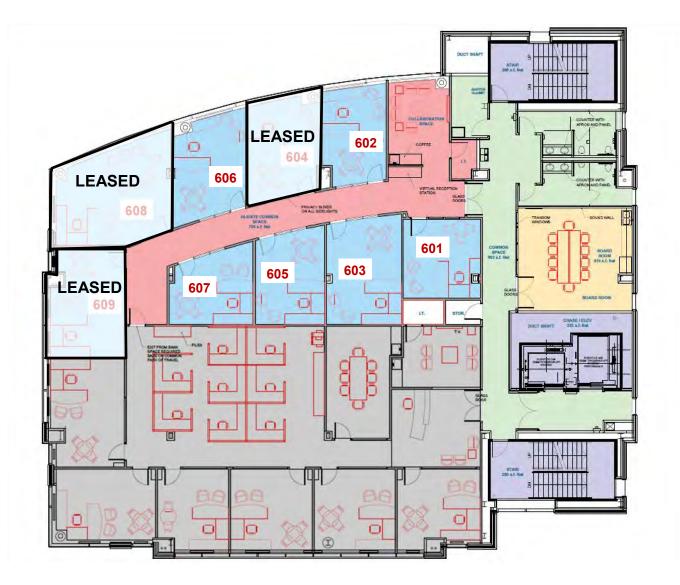

### 6th Floor - Executive Office Suites

| Executive<br>Suites | Size<br>(sf) | Price /<br>Month |
|---------------------|--------------|------------------|
| 601                 | 215 sf       | \$800.00         |
| 602                 | 214 sf       | \$1,100.00       |
| 603                 | 284 sf       | \$900.00         |
| 604                 | 246 sf       | LEASED           |
| 605                 | 230 sf       | \$900.00         |
| 606                 | 254 sf       | \$1,100.00       |
| 607                 | 210 sf       | \$800.00         |
| 608                 | 380 sf       | LEASED           |
| 609                 | 280 sf       | LEASED           |

- Executive Office Suites
- In-Suite Common Space
- Common Board Room: 419 sf
- Common Corridors and Restrooms
- Bank Leased Space
- Stairs and Elevators

Kyle Holwagner, CCIM, SIOR 701.400.5373
Kyle@DanielCompanies.com