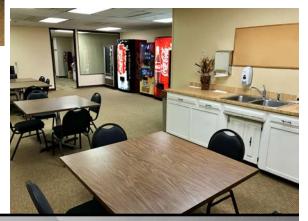

Large break room in lower level

Health / work-out room in lower level

Two elevators

\*Tenant provides financials, credit review required