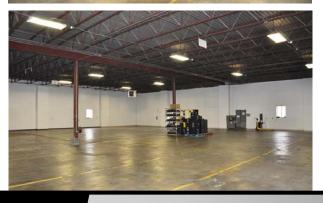

## SUBLEASE \$6.50 psf Gross + Utilities

- Building: 12,000 sf Office: 800 sf w/ Mezzanine Warehouse: 11,200 sf
- 18' Ceiling Height
- 14' x 14' Overhead Door
- 8' x 9' Dock Door
- Restroom
- Floor Drain
- Well, Septic Tank
- New Lighting
- New Unit Heaters