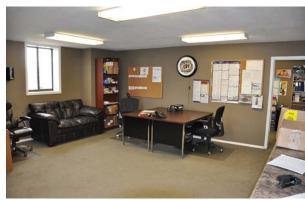

## SUBLEASE \$6.50 psf Gross + Utilities

- Building: 12,000 sf Office: 800 sf w/ Mezzanine Warehouse: 11,200 sf
- 18' Ceiling Height
- 14' x 14' Overhead Door
- 8' x 9' Dock Door
- Restroom
- Floor Drain
- Well, Septic Tank
- New Lighting
- New Unit Heaters