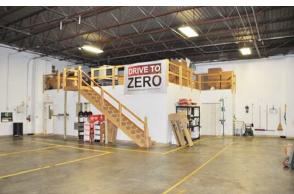

## SUBLEASE \$6.50 psf Gross + Utilities

- Building: 12,000 sf Office: 800 sf w/ Mezzanine Warehouse: 11,200 sf
- 18' Ceiling Height
- 14' x 14' Overhead Door
- 8' x 9' Dock Door
- Restroom
- Floor Drain
- Well, Septic Tank
- New Lighting
- New Unit Heaters