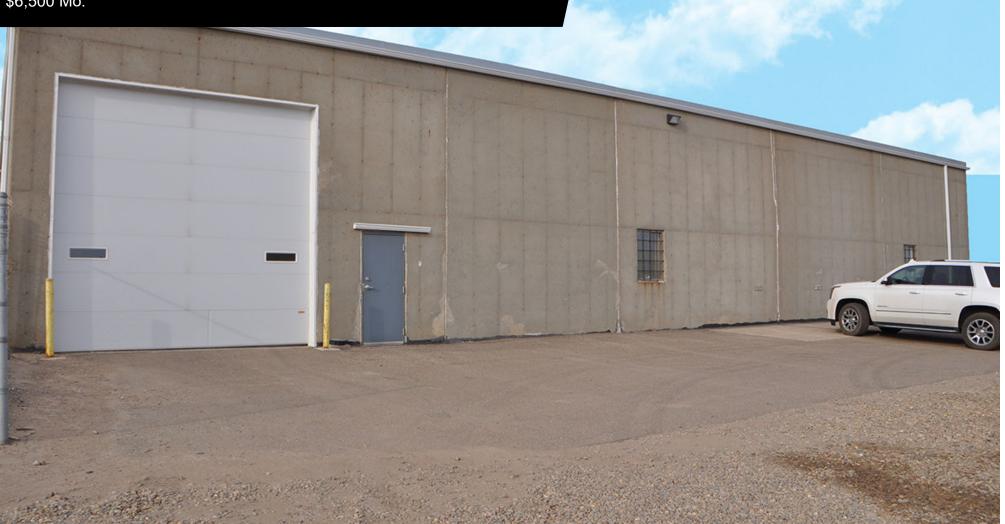

## Industrial Warehouse / Shop

1244 Beech St. - Bismarck, ND

\$6,500 Mo.

Kyle Holwagner, CCIM, SIOR 701.400.5373 Kyle@DanielCompanies.com

Kristyn Steckler, Senior Client Coordinator 701.527.0138 Kristyn@DanielCompanies.com

## SUBLEASE \$6.50 psf Gross + Utilities

- Building: 12,000 sf Office: 800 sf w/ Mezzanine Warehouse: 11,200 sf
- 18' Ceiling Height
- 14' x 14' Overhead Door
- 8' x 9' Dock Door
- Restroom
- Floor Drain
- Well, Septic Tank
- New Lighting
- New Unit Heaters