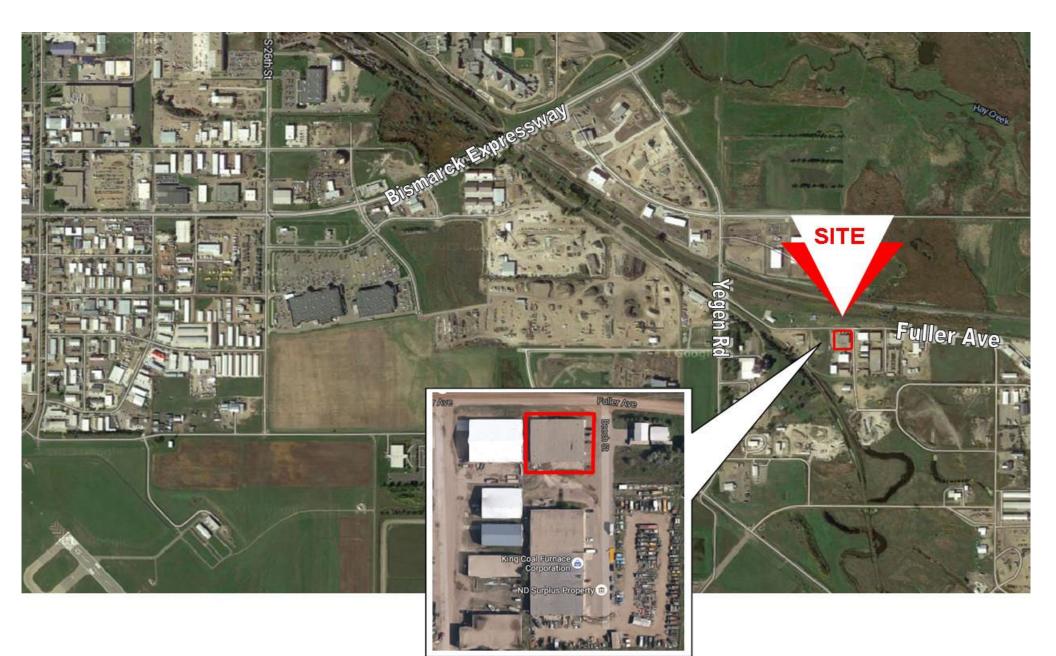

## Industrial Warehouse / Shop

1244 Beech St. - Bismarck, ND

\$6,500 Mo.

Kyle Holwagner, CCIM, SIOR 701.400.5373 Kyle@DanielCompanies.com

Kristyn Steckler, Senior Client Coordinator 701.527.0138 Kristyn@DanielCompanies.com