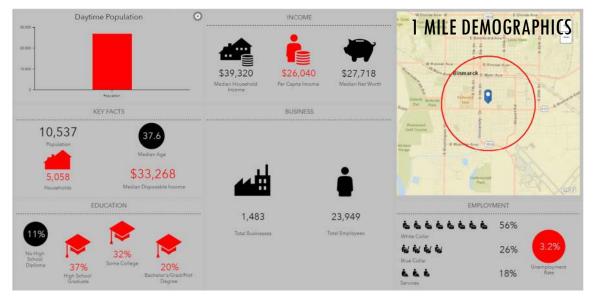

# AREA BUSINESSESS INCLUDE

#### - Kirkwood Mall with

- Target
- Scheels All Sports
- JC Penney
- Petco
- H&M
- Ace / Party City
- Denny's
- Panera Bread Co
- Wendy's
- Downtown Central Business Area
- Near Medical District & Banks
- Bismarck Event Center