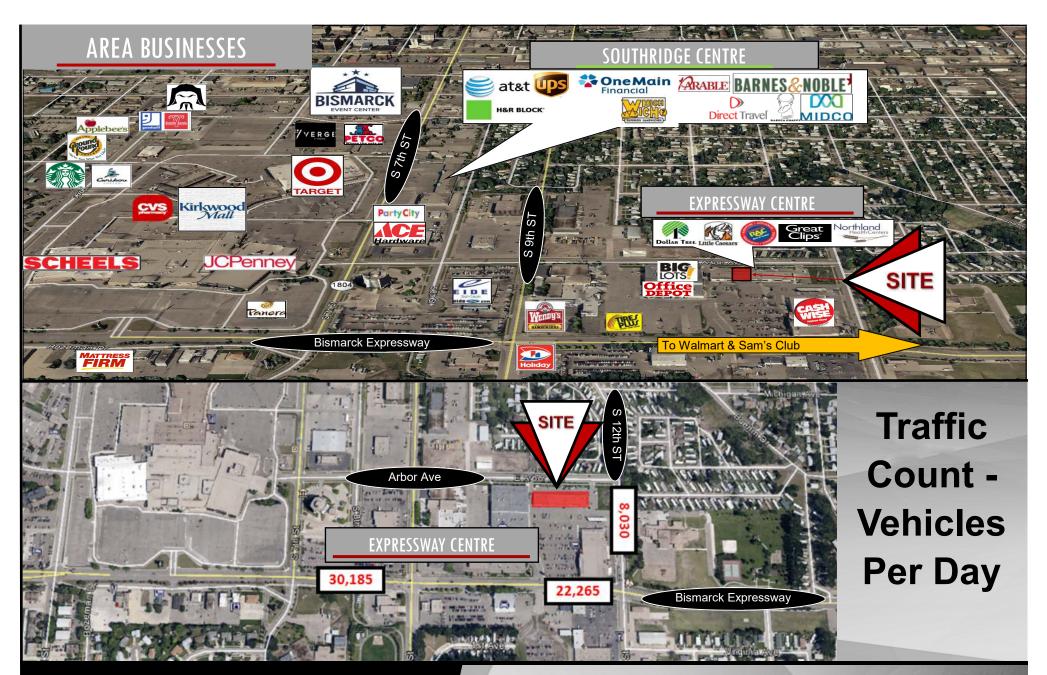

# AREA BUSINESSESS INCLUDE

#### - Kirkwood Mall with

- Target
- Scheels All Sports
- JC Penney
- Petco
- H&M
- Ace / Party City
- Denny's
- Panera Bread Co
- Wendy's
- Downtown Central Business Area
- Near Medical District & Banks
- Bismarck Event Center