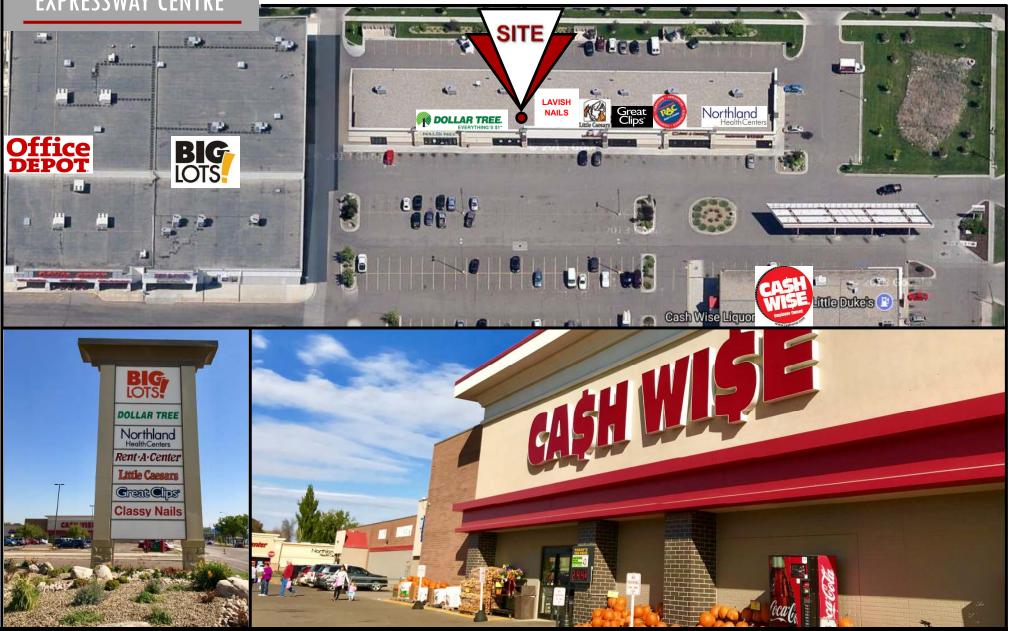

## **EXPRESSWAY CENTRE TENANTS**

- Cash Wise Foods Liquor Gas
- Thrifty White Drug
- Gate City Bank
- Office Depot
- Big Lots
- Dollar Tree
- Lavish Nails
- Little Caesars
- Great Clips
- Rent-A-Center
- Northland Health Centers

#### - Kirkwood Mall with

- Target
- Scheels All Sports
- JC Penney
- Petco
- H&M
- Ace / Party City
- Denny's
- Panera Bread Co
- Wendy's
- Downtown Central Business Area
- Near Medical District & Banks
- Bismarck Event Center