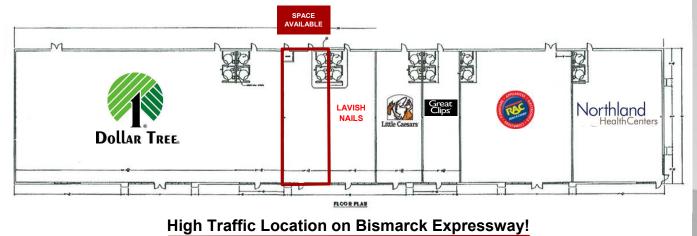

## **EXPRESSWAY CENTRE TENANTS**

- Cash Wise Foods Liquor Gas
- Thrifty White Drug
- Gate City Bank
- Office Depot
- Big Lots
- Dollar Tree
- Lavish Nails
- Little Caesars
- Great Clips
- Rent-A-Center
- Northland Health Centers

## High Traffic Grocery / Liquor / Gas Anchored

- Lease Price: \$3,791 / mo. (includes CAM)
  \$16 psf + \$4.00 psf CAM
- Space Available: 2,275 sf
- Space will be turned over as a vanilla box with 2 restrooms
- Easily converted to retail or National food chain uses
- Lease Terms: Five (5) Yr. Min Initial Term.
- Great Tenant Mix
- Abundance front door parking with Handicap Accessibility Traffic Area
- Only Space Available in this Established Successful center
- Back Door Delivery Area
- Space is 32-1/2' x 70'