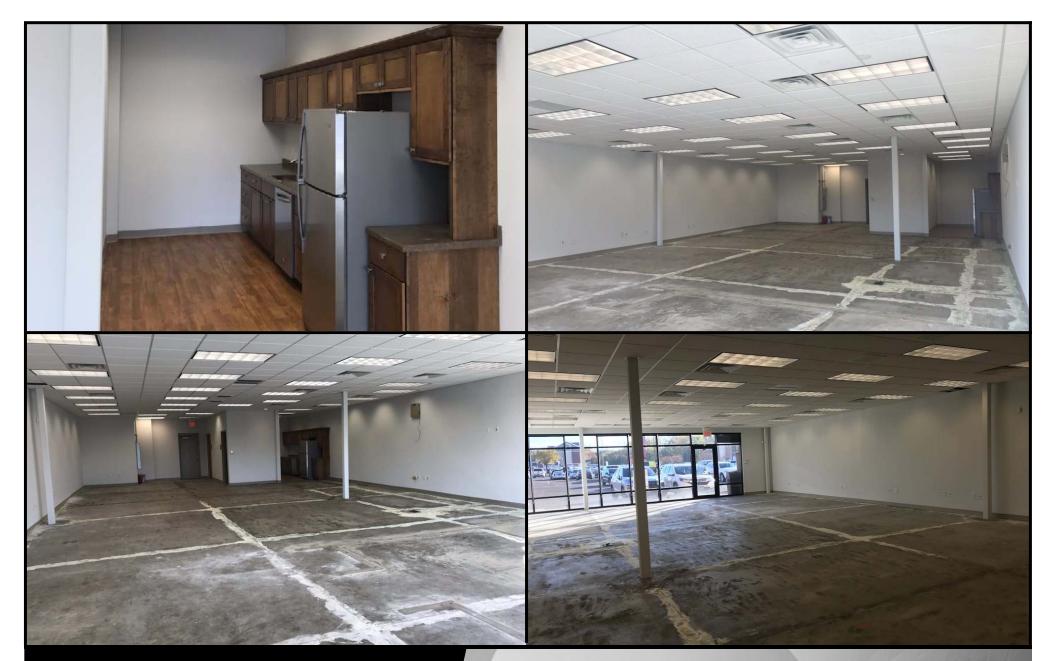

## High Traffic Grocery / Liquor / Gas Anchored

- Lease Price: \$3,791 / mo. (includes CAM)
  \$16 psf + \$4.00 psf CAM
- Space Available: 2,275 sf
- Space will be turned over as a vanilla box with 2 restrooms
- Easily converted to retail or National food chain uses
- Lease Terms: Five (5) Yr. Min Initial Term.
- Great Tenant Mix
- Abundance front door parking with Handicap Accessibility Traffic Area
- Only Space Available in this Established Successful center
- Back Door Delivery Area
- Space is 32-1/2' x 70'