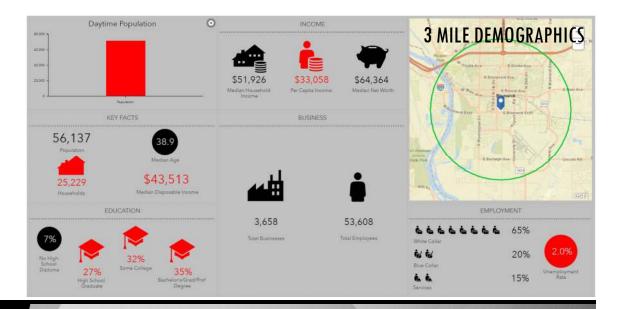

# AREA BUSINESSESS INCLUDE

#### - Kirkwood Mall with

- Target
- Scheels All Sports
- JC Penney
- Petco
- H&M
- Ace / Party City
- Denny's
- Panera Bread Co
- Wendy's
- Downtown Central Business Area
- Near Medical District & Banks
- Bismarck Event Center