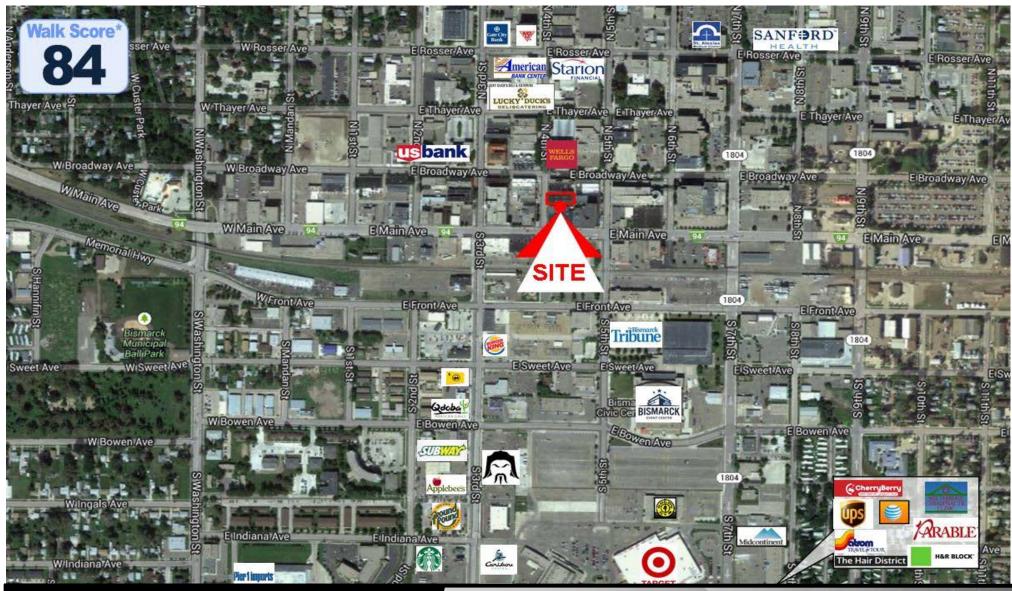

Kyle Holwagner, CCIM, SIOR 701.400.5373

Kyle@DanielCompanies.com

Kristyn Steckler, Market Coordinator 701.527.0138 Kristyn@DanielCompanies.com **Walkability** is a measure of how friendly an area is to walking. Walkability has health, environmental, and economic benefits. Factors influencing walkability include the presence or absence and quality of footpaths, sidewalks or other pedestrian rights-of-way, traffic and road conditions, land use patterns, building accessibility, and safety, among others. Walkability is an important concept in sustainable urban design.