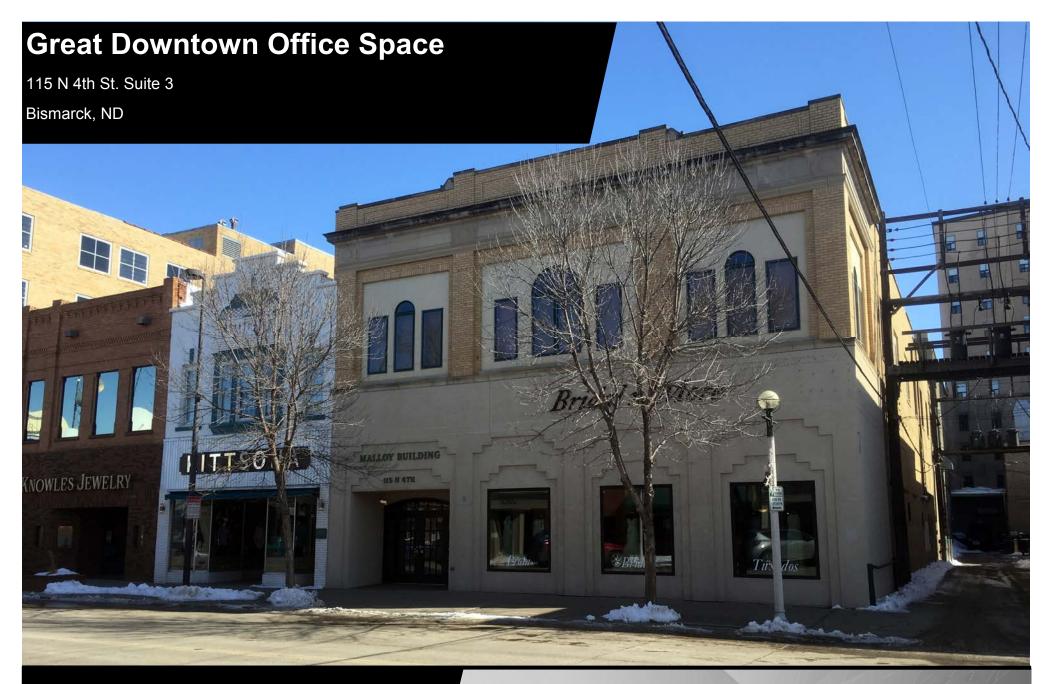

## Suite3: 1,255 sf Available \$1,568.75 / mo.

- Lease: \$15.00 psf
- Full Service Less Janitorial
- Main Floor Office Space
- 3 Large Offices
- Reception Area
- Common Restrooms
- Store Front Signage
- Great Downtown Location off Main Ave.