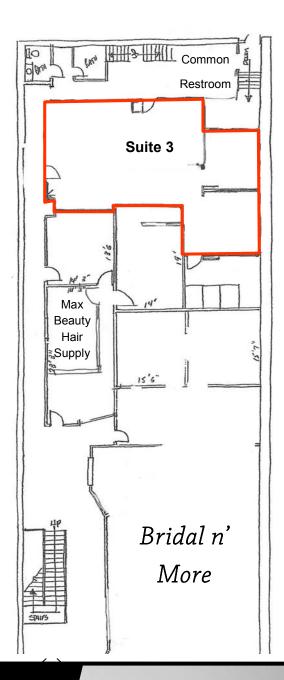

## Suite3: 1,255 sf Available \$1,568.75 / mo.

- Lease: \$15.00 psf
- Full Service Less Janitorial
- Main Floor Office Space
- 3 Large Offices
- Reception Area
- Common Restrooms
- Store Front Signage
- Great Downtown Location off Main Ave.