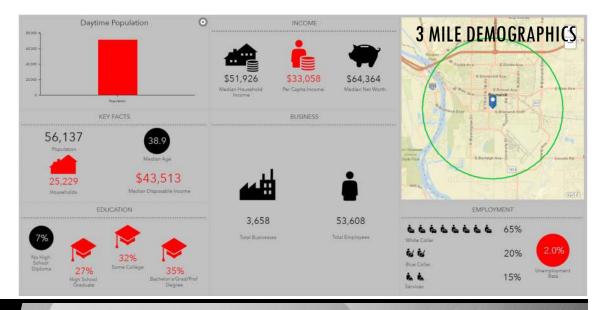

## AREA BUSINESSESS INCLUDE

- Kirkwood Mall with
  - Target
  - Scheels All Sports
  - JC Penney
  - Petco
  - H&M
- Barnes & Noble / Southridge Centre
- Ace / Party City
- Denny's
- Panera Bread Co
- Wendy's
- Downtown Central Business Area
- Near Medical District & Banks
- Bismarck Event Center