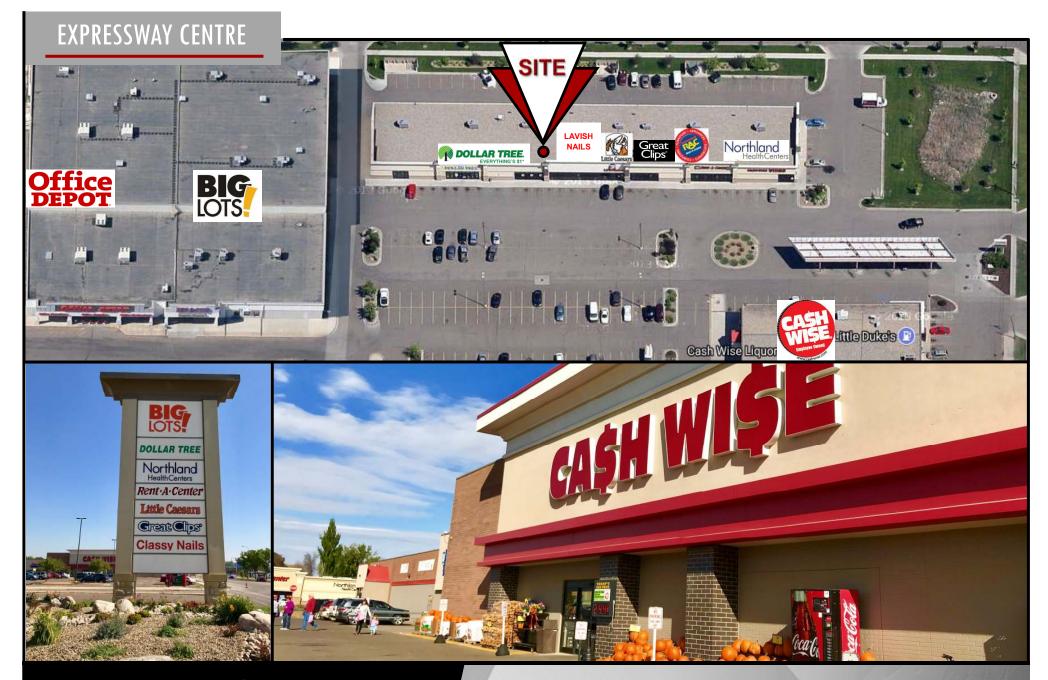

## **EXPRESSWAY CENTRE TENANTS**

- Cash Wise Foods Liquor Gas
- Thrifty White Drug
- Gate City Bank
- Office Depot
- Big Lots
- Dollar Tree
- Lavish Nails
- Little Caesars
- Great Clips
- Rent-A-Center
- Northland Health Centers

**High Traffic Location on Bismarck Expressway!** 

## High Traffic Grocery / Liquor / Gas Anchored Centre

- Lease Price: \$3,700 / mo. (includes CAM)\$16 psf + \$3.50 psf CAM

- Space Available: 2,275 sf
- Space will be turned over as a vanilla box with 2 restrooms
- Easily converted to retail or National food chain uses
- Lease Terms: Five (5) Yr. Min Initial Term.
- Great Tenant Mix
- Abundance front door parking with Handicap Accessibility Traffic Area
- Only Space Available in this Established Successful center
- Back Door Delivery Area
- Space is 32-1/2' x 70'