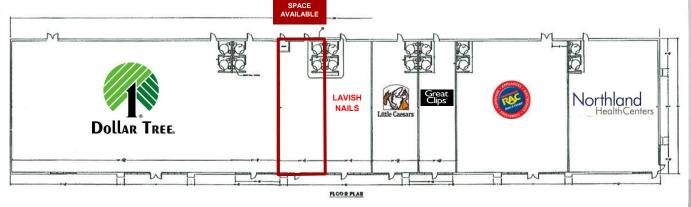

## **EXPRESSWAY CENTRE TENANTS**

- Cash Wise Foods Liquor Gas
- Thrifty White Drug
- Gate City Bank
- Office Depot
- Big Lots
- Dollar Tree
- Lavish Nails
- Little Caesars
- Great Clips
- Rent-A-Center
- Northland Health Centers

## High Traffic Grocery / Liquor / Gas Anchored Centre

- Lease Price: \$3,700 / mo. (includes CAM)\$16 psf + \$3.50 psf CAM

- Space Available: 2,275 sf
- Space will be turned over as a vanilla box with 2 restrooms
- Easily converted to retail or National food chain uses
- Lease Terms: Five (5) Yr. Min Initial Term.
- Great Tenant Mix
- Abundance front door parking with Handicap Accessibility Traffic Area
- Only Space Available in this Established Successful center
- Back Door Delivery Area
- Space is 32-1/2' x 70'