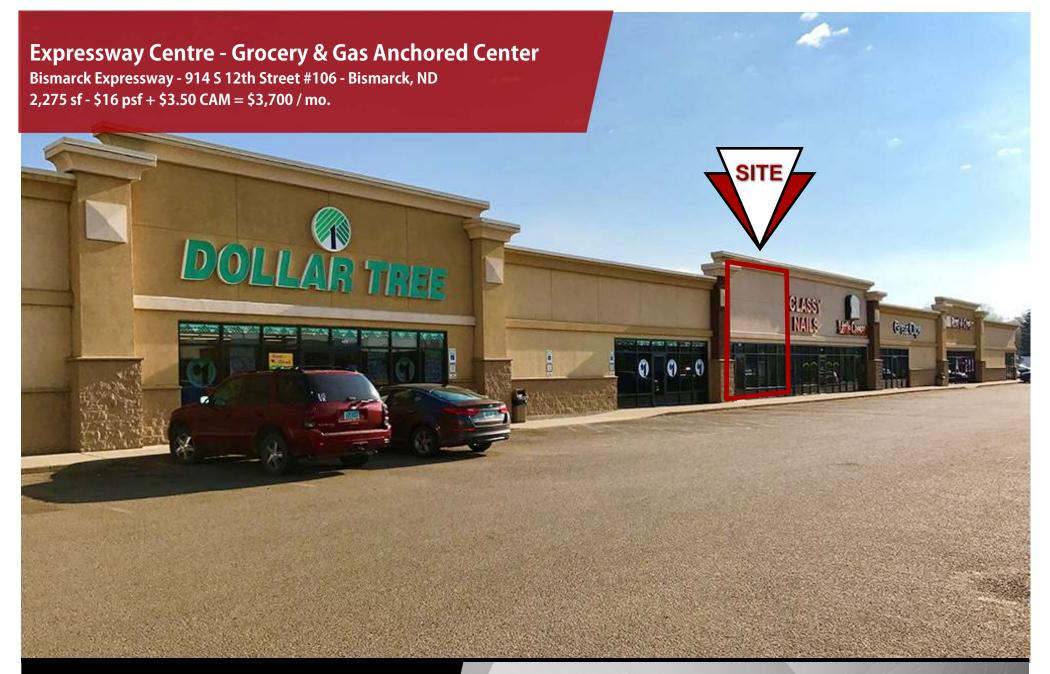

**High Traffic Location on Bismarck Expressway!** 

## High Traffic Grocery / Liquor / Gas Anchored Centre

- Lease Price: \$3,700 / mo. (includes CAM)\$16 psf + \$3.50 psf CAM

- Space Available: 2,275 sf
- Space will be turned over as a vanilla box with 2 restrooms
- Easily converted to retail or National food chain uses
- Lease Terms: Five (5) Yr. Min Initial Term.
- Great Tenant Mix
- Abundance front door parking with Handicap Accessibility Traffic Area
- Only Space Available in this Established Successful center
- Back Door Delivery Area
- Space is 32-1/2' x 70'