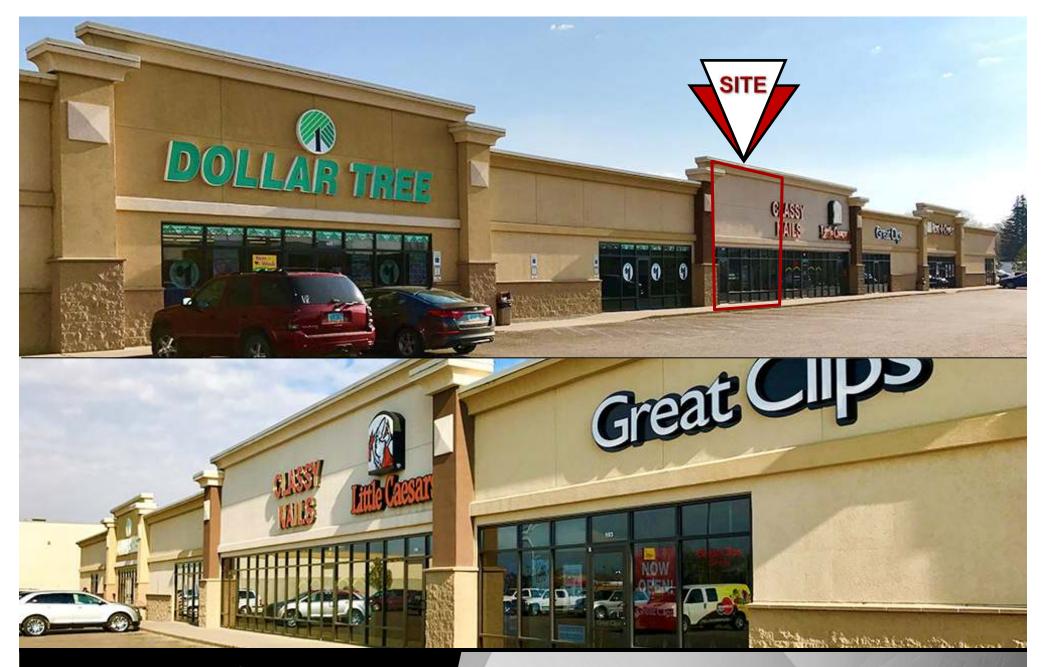

## **EXPRESSWAY CENTRE TENANTS**

- Cash Wise Foods Liquor Gas
- Thrifty White Drug
- Gate City Bank
- Office Depot
- Big Lots
- Dollar Tree
- Lavish Nails
- Little Caesars
- Great Clips
- Rent-A-Center
- Northland Health Centers

## High Traffic Grocery / Liquor / Gas Anchored Centre

- Lease Price: \$3,700 / mo. (includes CAM)\$16 psf + \$3.50 psf CAM

- Space Available: 2,275 sf
- Space will be turned over as a vanilla box with 2 restrooms
- Easily converted to retail or National food chain uses
- Lease Terms: Five (5) Yr. Min Initial Term.
- Great Tenant Mix
- Abundance front door parking with Handicap Accessibility Traffic Area
- Only Space Available in this Established Successful center
- Back Door Delivery Area
- Space is 32-1/2' x 70'