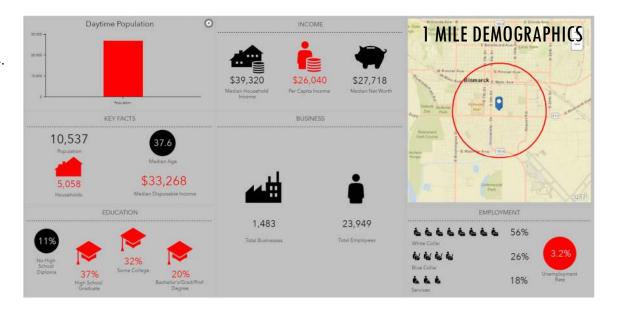

## AREA BUSINESSESS INCLUDE

- Kirkwood Mall with
  - Target
  - Scheels All Sports
  - JC Penney
  - Petco
  - H&M
- Barnes & Noble / Southridge Centre
- Ace / Party City
- Denny's
- Panera Bread Co
- Wendy's
- Downtown Central Business Area
- Near Medical District & Banks
- Bismarck Event Center