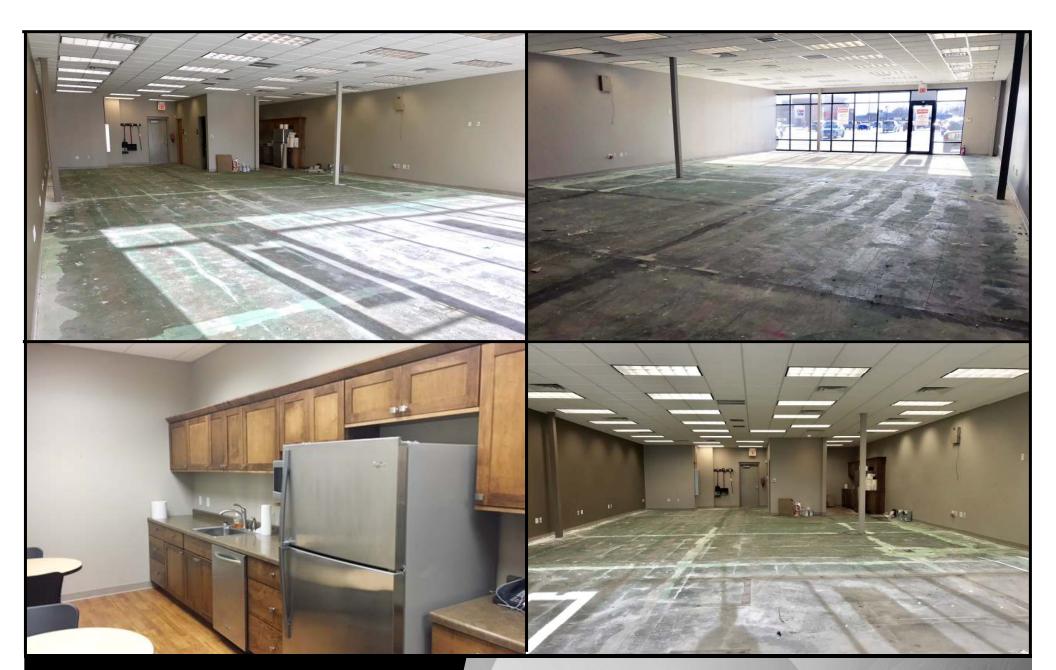

## High Traffic Grocery / Liquor / Gas Anchored Centre

- Lease Price: \$3,700 / mo. (includes CAM)\$16 psf + \$3.50 psf CAM

- Space Available: 2,275 sf
- Space will be turned over as a vanilla box with 2 restrooms
- Easily converted to retail or National food chain uses
- Lease Terms: Five (5) Yr. Min Initial Term.
- Great Tenant Mix
- Abundance front door parking with Handicap Accessibility Traffic Area
- Only Space Available in this Established Successful center
- Back Door Delivery Area
- Space is 32-1/2' x 70'