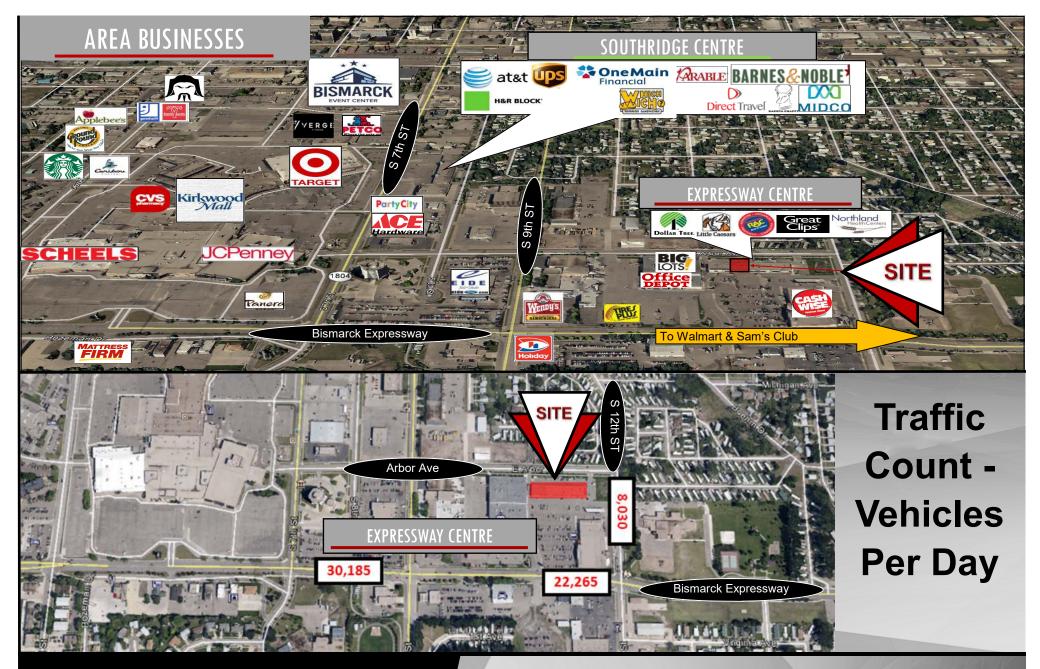

## AREA BUSINESSESS INCLUDE

- Kirkwood Mall with
  - Target
  - Scheels All Sports
  - JC Penney
  - Petco
  - H&M
- Barnes & Noble / Southridge Centre
- Ace / Party City
- Denny's
- Panera Bread Co
- Wendy's
- Downtown Central Business Area
- Near Medical District & Banks
- Bismarck Event Center

**High Traffic Location on Bismarck Expressway!** 