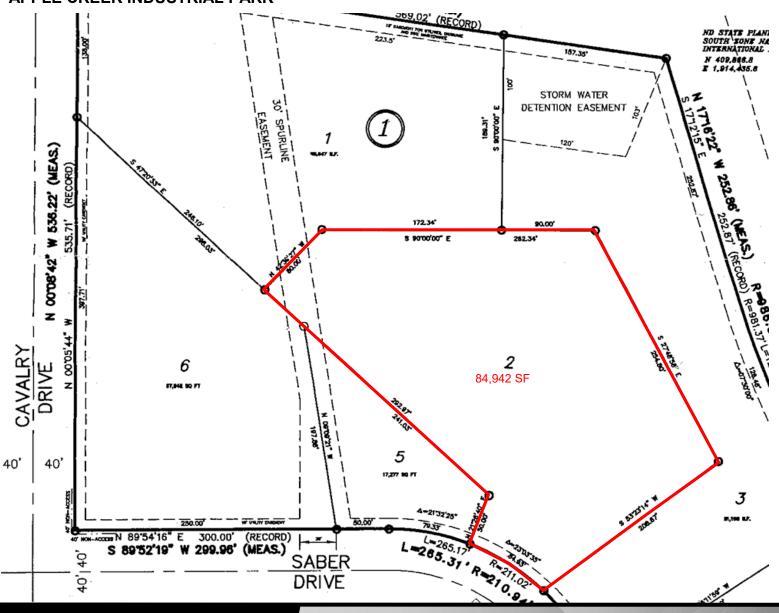

## Industrial Warehouse w/ Office

1456 Saber Drive - Bismarck, ND

\$675,000

Kyle Holwagner, CCIM, SIOR 701.400.5373
Kyle@DanielCompanies.com

|                      | <b>Executive Summary for Sale</b>                                                 |
|----------------------|-----------------------------------------------------------------------------------|
| Parcel ID:           | 38-138-80-09-01-020                                                               |
| Address:             | 1456 Saber Drive - Bismarck, ND 58504                                             |
| Legal Description:   | APPLE CREEK INDUSTRIAL PARK REPLAT<br>TWN: 138 RMG:80 LOT:02 BLK:01BLOCK 01 LOT 2 |
| Asking Price:        | \$675,000                                                                         |
| Lot Size:            | 84,942 sf / 1.95 ac                                                               |
| Gross Building Area: | 8,500 sf                                                                          |
| Year Built:          | 2001                                                                              |
| Zoning:              | MA Light Industrial                                                               |
| Taxes 2017:          | \$4,261.93                                                                        |
| Specials:            | None                                                                              |

## BEING A REPLAT OF LOTS A & B OF LOT 1, LOTS A & B OF LOT 2 LOT 3 AND LOT 4 OF BLOCK 4, APPLE CREEK INDUSTRIAL PARK

Kyle Holwagner, CCIM, SIOR 701.400.5373
Kyle@DanielCompanies.com

Kristyn Steckler, Senior Client Coordinator 701.527.0138 Kristyn@DanielCompanies.com