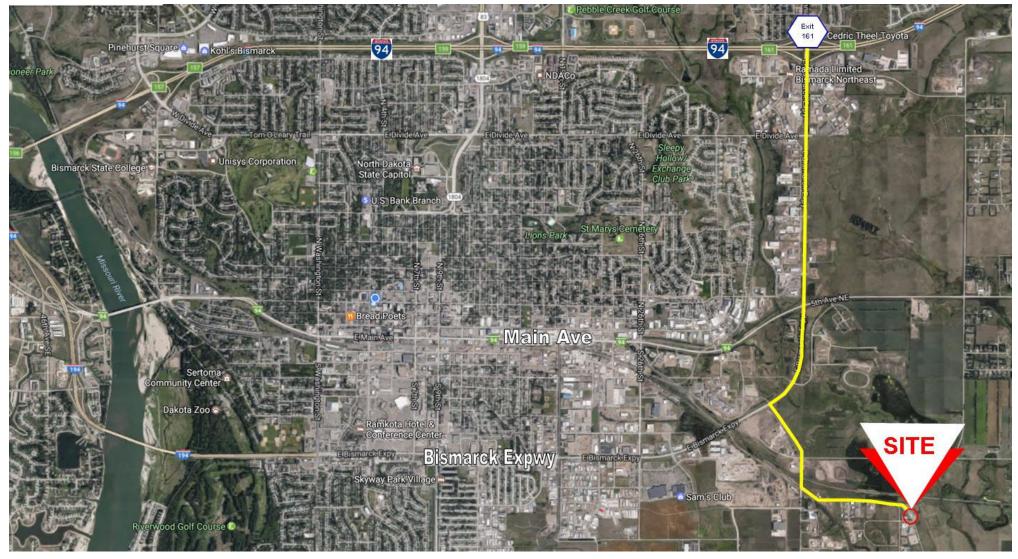

## Industrial Warehouse w/ Office

1456 Saber Drive - Bismarck, ND

\$675,000

Kyle Holwagner, CCIM, SIOR 701.400.5373
Kyle@DanielCompanies.com

|                      | <b>Executive Summary for Sale</b>                                                 |
|----------------------|-----------------------------------------------------------------------------------|
| Parcel ID:           | 38-138-80-09-01-020                                                               |
| Address:             | 1456 Saber Drive - Bismarck, ND 58504                                             |
| Legal Description:   | APPLE CREEK INDUSTRIAL PARK REPLAT<br>TWN: 138 RMG:80 LOT:02 BLK:01BLOCK 01 LOT 2 |
| Asking Price:        | \$675,000                                                                         |
| Lot Size:            | 84,942 sf / 1.95 ac                                                               |
| Gross Building Area: | 8,500 sf                                                                          |
| Year Built:          | 2001                                                                              |
| Zoning:              | MA Light Industrial                                                               |
| Taxes 2017:          | \$4,261.93                                                                        |
| Specials:            | None                                                                              |