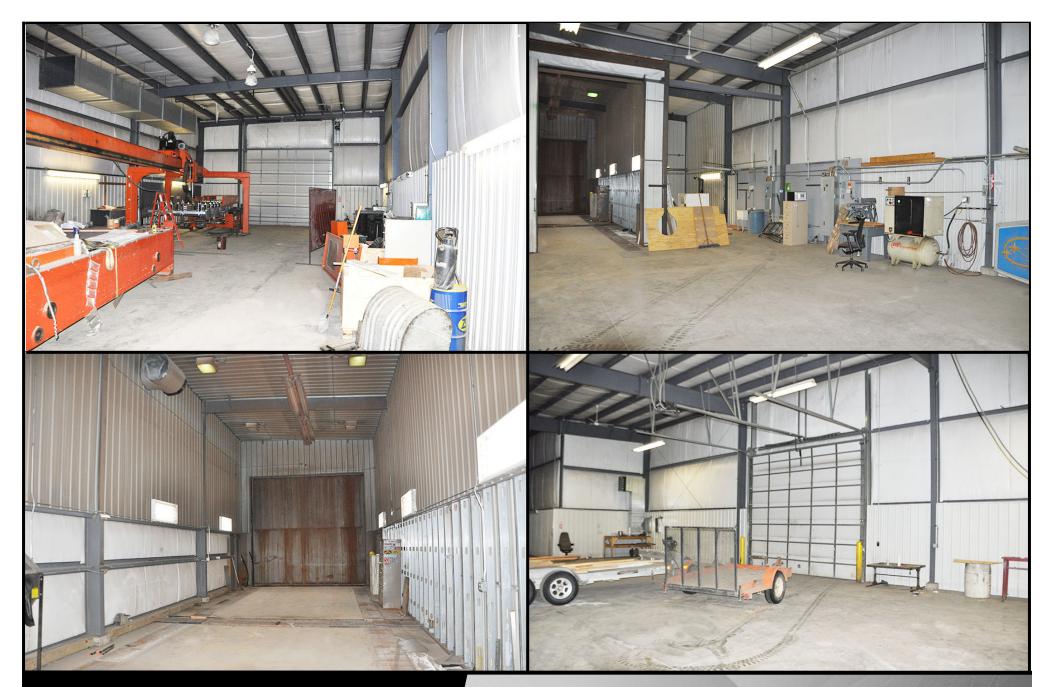

## Industrial Warehouse w/ Office

1456 Saber Drive - Bismarck, ND

\$675,000

Kyle Holwagner, CCIM, SIOR 701.400.5373
Kyle@DanielCompanies.com

|                      | <b>Executive Summary for Sale</b>                                                 |
|----------------------|-----------------------------------------------------------------------------------|
| Parcel ID:           | 38-138-80-09-01-020                                                               |
| Address:             | 1456 Saber Drive - Bismarck, ND 58504                                             |
| Legal Description:   | APPLE CREEK INDUSTRIAL PARK REPLAT<br>TWN: 138 RMG:80 LOT:02 BLK:01BLOCK 01 LOT 2 |
| Asking Price:        | \$675,000                                                                         |
| Lot Size:            | 84,942 sf / 1.95 ac                                                               |
| Gross Building Area: | 8,500 sf                                                                          |
| Year Built:          | 2001                                                                              |
| Zoning:              | MA Light Industrial                                                               |
| Taxes 2017:          | \$4,261.93                                                                        |
| Specials:            | None                                                                              |

## Price: \$675,000

- Small Office
- Restroom with Shower
- 20' Sidewall Height
- Radiant Overhead Heat
- 400 Amp 480V 3 Phase
- Fully Insulated Building
- Thickened Concrete 6" Plus
- Well, Septic Holding Tank