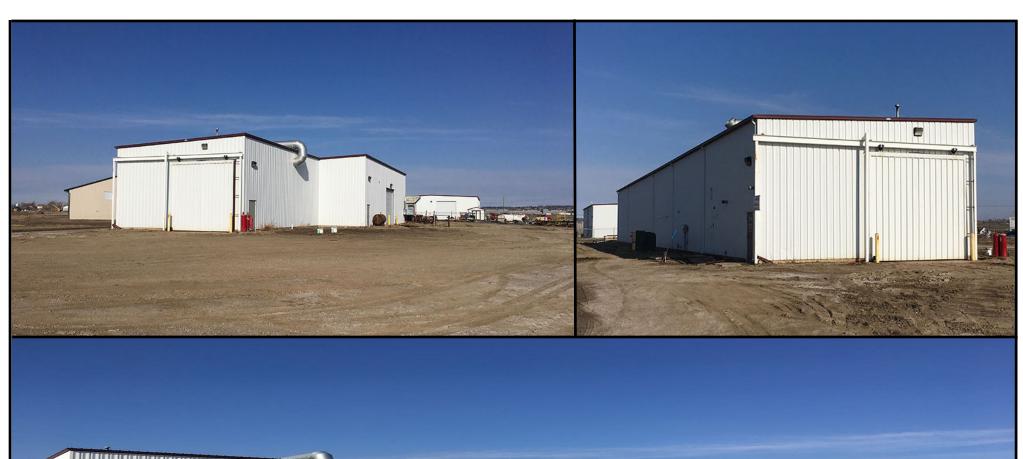

## Industrial Warehouse w/ Office

1456 Saber Drive - Bismarck, ND

\$675,000

Kyle Holwagner, CCIM, SIOR 701.400.5373
Kyle@DanielCompanies.com

|                      | <b>Executive Summary for Sale</b>                                                 |
|----------------------|-----------------------------------------------------------------------------------|
| Parcel ID:           | 38-138-80-09-01-020                                                               |
| Address:             | 1456 Saber Drive - Bismarck, ND 58504                                             |
| Legal Description:   | APPLE CREEK INDUSTRIAL PARK REPLAT<br>TWN: 138 RMG:80 LOT:02 BLK:01BLOCK 01 LOT 2 |
| Asking Price:        | \$675,000                                                                         |
| Lot Size:            | 84,942 sf / 1.95 ac                                                               |
| Gross Building Area: | 8,500 sf                                                                          |
| Year Built:          | 2001                                                                              |
| Zoning:              | MA Light Industrial                                                               |
| Taxes 2017:          | \$4,261.93                                                                        |
| Specials:            | None                                                                              |

## Price: \$675,000

- Small Office
- Restroom with Shower
- 20' Sidewall Height
- Radiant Overhead Heat
- 400 Amp 480V 3 Phase
- Fully Insulated Building
- Thickened Concrete 6" Plus
- Well, Septic Holding Tank