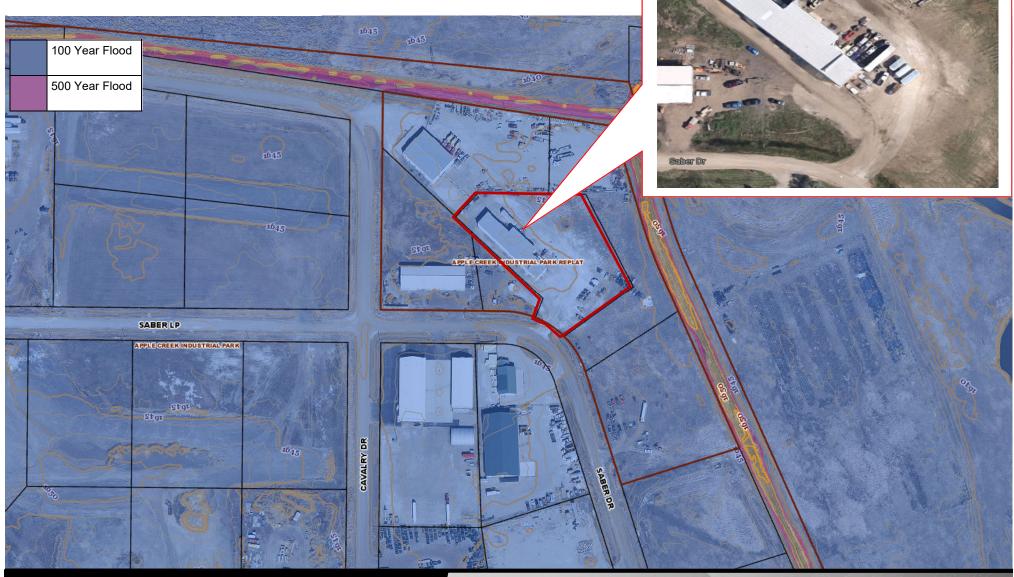

## **Topography Map**

\*Obtained from the Burleigh County GIS Flood Map Property is located in flood plain

Kyle Holwagner, CCIM, SIOR 701.400.5373

Kyle@DanielCompanies.com

Broker does not guarantee the information describing this property. Interested parties are advised to Independently verify the information through personal inspectors or with appropriate professionals.