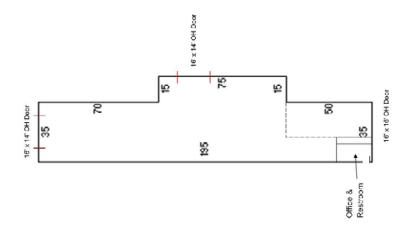

## Industrial Warehouse w/ Office

1456 Saber Drive - Bismarck, ND

\$675,000

Kyle Holwagner, CCIM, SIOR 701.400.5373
Kyle@DanielCompanies.com

|                      | <b>Executive Summary for Sale</b>                                                 |
|----------------------|-----------------------------------------------------------------------------------|
| Parcel ID:           | 38-138-80-09-01-020                                                               |
| Address:             | 1456 Saber Drive - Bismarck, ND 58504                                             |
| Legal Description:   | APPLE CREEK INDUSTRIAL PARK REPLAT<br>TWN: 138 RMG:80 LOT:02 BLK:01BLOCK 01 LOT 2 |
| Asking Price:        | \$675,000                                                                         |
| Lot Size:            | 84,942 sf / 1.95 ac                                                               |
| Gross Building Area: | 8,500 sf                                                                          |
| Year Built:          | 2001                                                                              |
| Zoning:              | MA Light Industrial                                                               |
| Taxes 2017:          | \$4,261.93                                                                        |
| Specials:            | None                                                                              |

## Price: \$675,000

- Small Office
- Restroom with Shower
- 20' Sidewall Height
- Radiant Overhead Heat
- 400 Amp 480V 3 Phase
- Fully Insulated Building
- Thickened Concrete 6" Plus
- Well, Septic Holding Tank