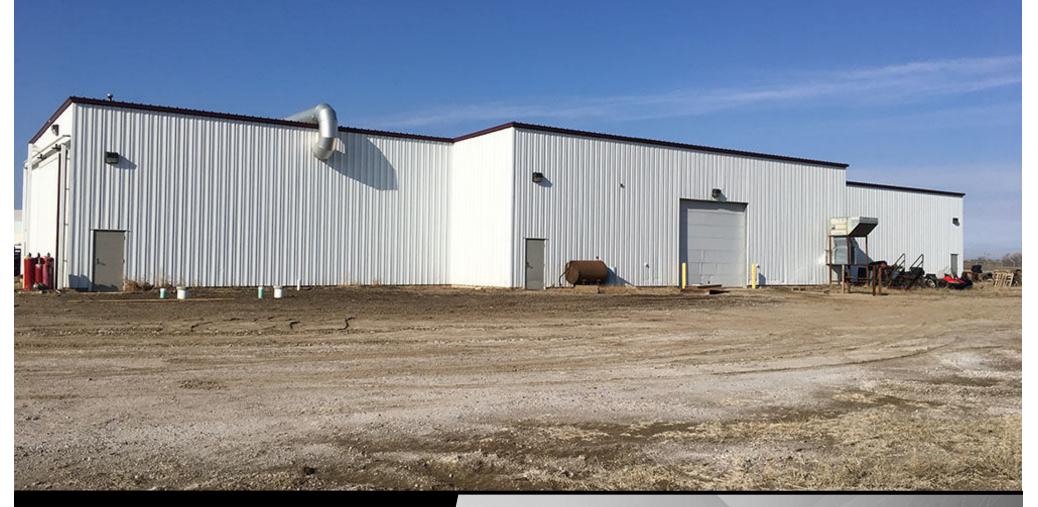

## Industrial Warehouse w/ Office

1456 Saber Drive - Bismarck, ND

\$675,000

Kyle Holwagner, CCIM, SIOR 701.400.5373
Kyle@DanielCompanies.com

|                      | <b>Executive Summary for Sale</b>                                                 |
|----------------------|-----------------------------------------------------------------------------------|
| Parcel ID:           | 38-138-80-09-01-020                                                               |
| Address:             | 1456 Saber Drive - Bismarck, ND 58504                                             |
| Legal Description:   | APPLE CREEK INDUSTRIAL PARK REPLAT<br>TWN: 138 RMG:80 LOT:02 BLK:01BLOCK 01 LOT 2 |
| Asking Price:        | \$675,000                                                                         |
| Lot Size:            | 84,942 sf / 1.95 ac                                                               |
| Gross Building Area: | 8,500 sf                                                                          |
| Year Built:          | 2001                                                                              |
| Zoning:              | MA Light Industrial                                                               |
| Taxes 2017:          | \$4,261.93                                                                        |
| Specials:            | None                                                                              |

## Price: \$675,000

- Small Office
- Restroom with Shower
- 20' Sidewall Height
- Radiant Overhead Heat
- 400 Amp 480V 3 Phase
- Fully Insulated Building
- Thickened Concrete 6" Plus
- Well, Septic Holding Tank