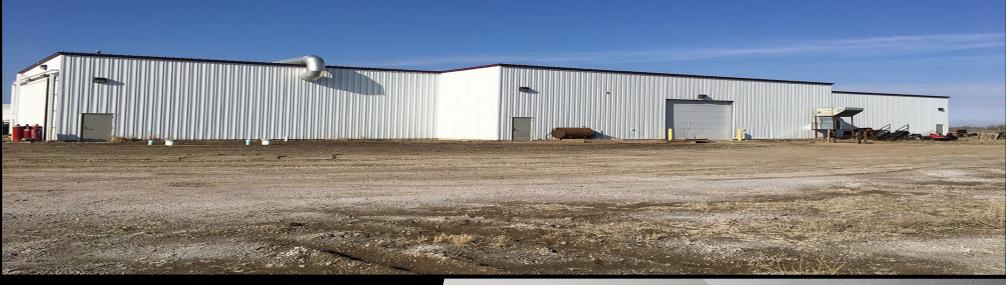

## Industrial Warehouse w/ Office

1456 Saber Drive - Bismarck, ND

\$675,000

Kyle Holwagner, CCIM, SIOR 701.400.5373
Kyle@DanielCompanies.com

|                      | <b>Executive Summary for Sale</b>                                                 |
|----------------------|-----------------------------------------------------------------------------------|
| Parcel ID:           | 38-138-80-09-01-020                                                               |
| Address:             | 1456 Saber Drive - Bismarck, ND 58504                                             |
| Legal Description:   | APPLE CREEK INDUSTRIAL PARK REPLAT<br>TWN: 138 RMG:80 LOT:02 BLK:01BLOCK 01 LOT 2 |
| Asking Price:        | \$675,000                                                                         |
| Lot Size:            | 84,942 sf / 1.95 ac                                                               |
| Gross Building Area: | 8,500 sf                                                                          |
| Year Built:          | 2001                                                                              |
| Zoning:              | MA Light Industrial                                                               |
| Taxes 2017:          | \$4,261.93                                                                        |
| Specials:            | None                                                                              |

## Price: \$675,000

- Small Office
- Restroom with Shower
- 20' Sidewall Height
- Radiant Overhead Heat
- 400 Amp 480V 3 Phase
- Fully Insulated Building
- Thickened Concrete 6" Plus
- Well, Septic Holding Tank