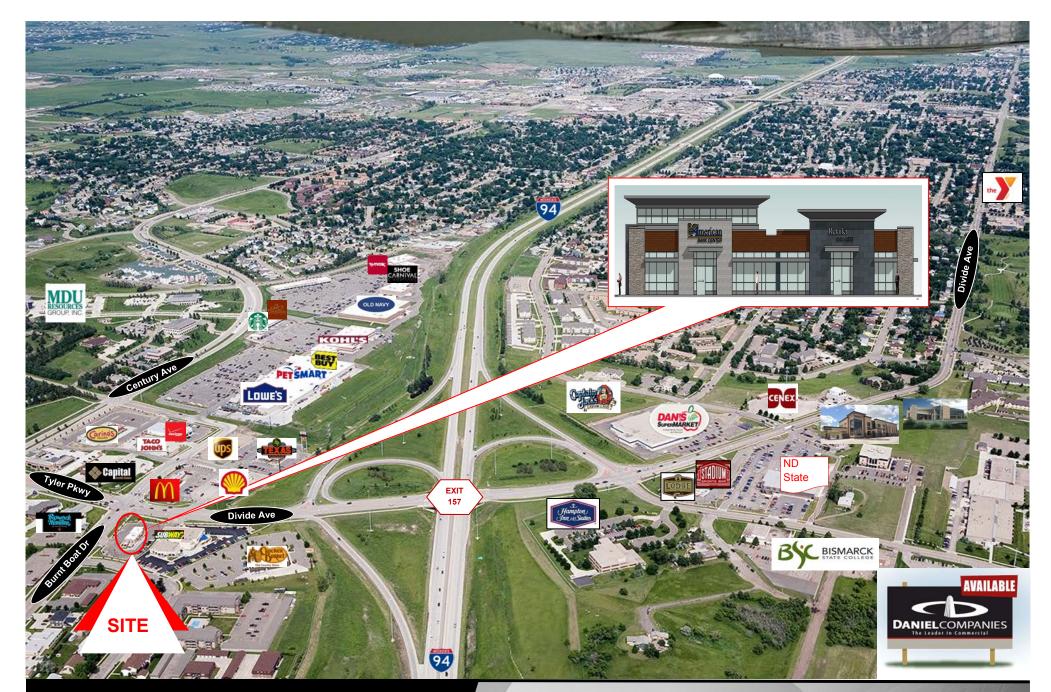

#### Area Business & Traffic Generators

- Bismarck Community Bowl
- MDU Resources Campus (Fortune 500 Company)
- Bismarck State College Campus (Est. 4,000 Students)
- Eye Center of the Dakotas
- Stadium / Lodge Bar & Grill
- Warford Orthodontics
- Capital Credit Union
- Gate City Bank
- Captain Jack's Liquor
- Kohl's
- Shell C-Store
- Lowe's
- McDonalds
- Texas Roadhouse
- Starbucks
- TJ Maxx
- Men's Warehouse
- Best Buy
- Bismarck Mandan Convention & Visitors Bureau

## **DEMOGRAPHICS**

- Hampton Inn & Suites
- Johnny Carinos
- Cenex C-Store
- Unysis
- Cracker Barrel
- Dollar Tree
- Shoe Carnival
- Lane Bryant
- Dress Barn
- Complete Nutrition
- Verizon
- Taco John's
- Subway
- David's Bridal
- Eckroth Music
- Old Navy
- Kobe's Japanese Restaurant
- Bismarck Mandan Chamber of Commerce
- Proximal 50 & City Brew Coffee