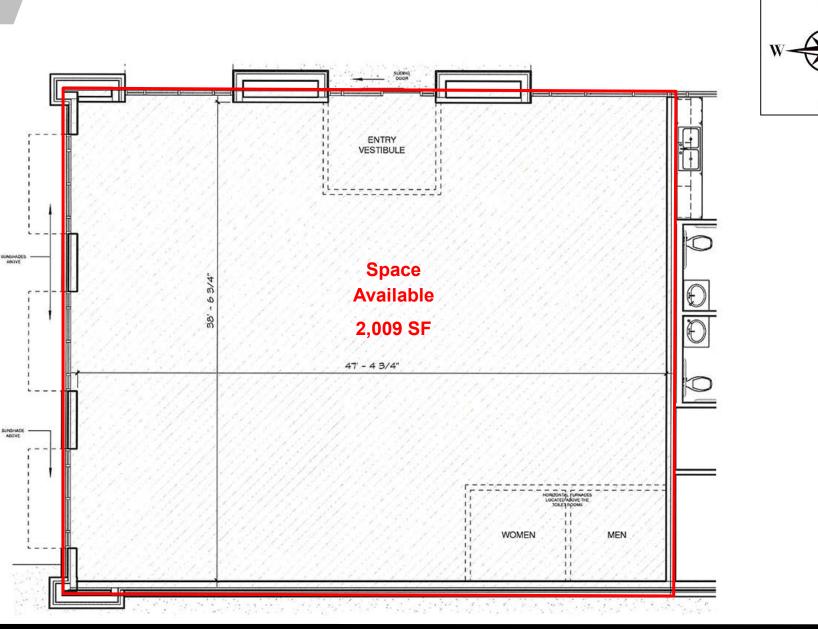

Floor Plan

SUNSHADE ABOVE

Taylor Daniel, Commercial REALTOR 701.391.4262 Taylor@DanielCompanies.com

Bill Daniel, Broker, CCIM 701.220.2455 Bill@DanielCompanies.com

- -Lease Price: \$36 psf NNN
- Space Available: 2,009 sf
- \$20 psf TI Allowance after Warm Shell w/ 2 Restrooms
- Ample Front Door Parking
- High Traffic Area
- Spring 2018 Construction Start
- Great Visibility Corner
- Signage on 2 Sides of Building and Pylon
- 10 Yr. Lease Term