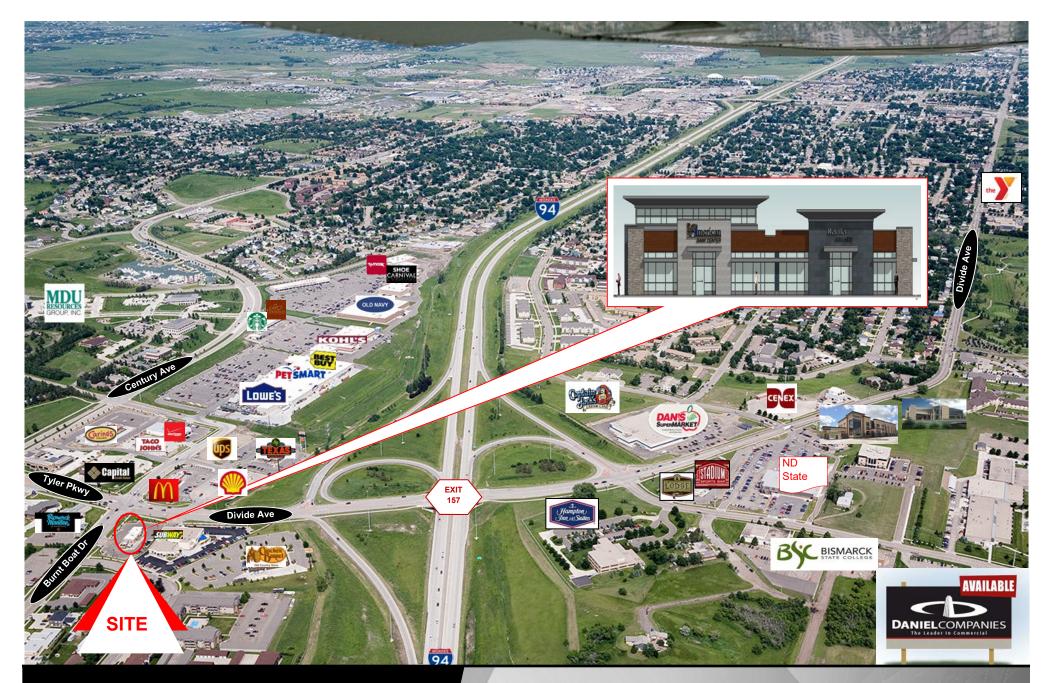

#### **Area Business & Traffic Generators**

- Bismarck Community Bowl
- MDU Resources Campus (Fortune 500 Company)
- Bismarck State College Campus (Est. 4,000 Students)
- Eye Center of the Dakotas
- Stadium / Lodge Bar & Grill
- Warford Orthodontics
- Capital Credit Union
- Gate City Bank
- Captain Jack's Liquor
- Kohl's
- Shell C-Store
- Lowe's
- McDonalds
- Texas Roadhouse
- Starbucks
- TJ Maxx
- Men's Warehouse
- Best Buy
- Bismarck Mandan Convention & Visitors Bureau

- Hampton Inn & Suites
- Johnny Carinos
- Cenex C-Store
- Unysis
- Cracker Barrel
- Dollar Tree
- Shoe Carnival
- Lane Bryant
- Dress Barn
- Complete Nutrition
- Verizon
- Taco John's
- Subway
- David's Bridal
- Eckroth Music
- Old Navy
- Kobe's Japanese Restaurant
- Bismarck Mandan Chamber of Commerce
- Proximal 50 & City Brew Coffee