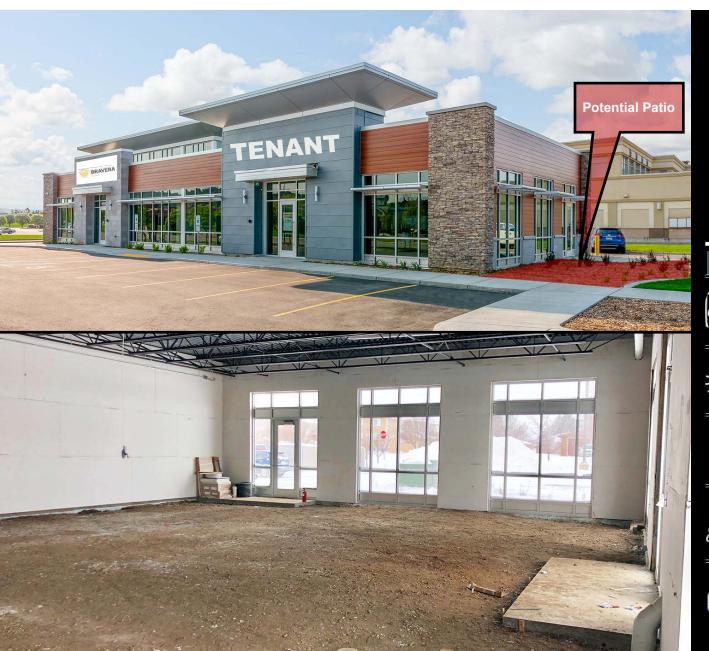

## **Lease Price: \$29 psf NNN**

- ◆ \$5.50 psf NNN
- Space Available: 1,949 sf
- \$20 psf TI Allowance after Warm Shell w/ 2 Restrooms
- Ample Front Door Parking
- High Traffic Area
- Great Visibility Corner
- Signage on 2 Sides of Building and Pylon!
- 10 Yr. Lease Term

Great Pylon

Signage Visibility

In front of

33,000+ VPD!

Potential For
Outdoor Patio Area!

Taylor Daniel | Vice President Commercial Realtor® Taylor@DanielCompanies.com

Bill Daniel, CCIM | President Commercial Broker