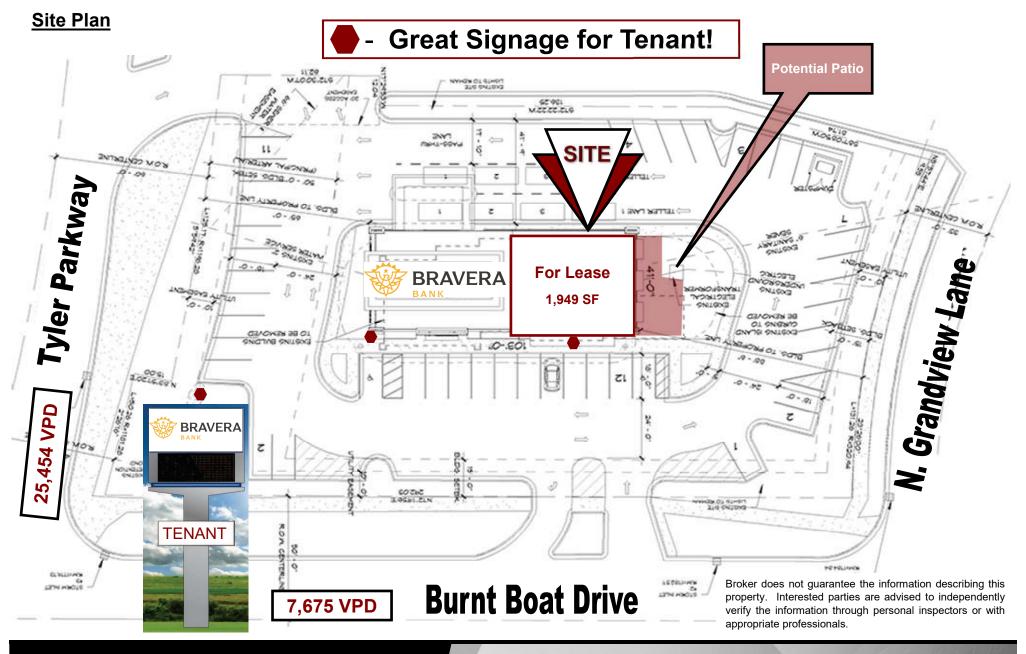

## **Executive Summary for Lease**

| Address:        | 1615 Burnt Boat Dr Bismarck, ND |  |
|-----------------|---------------------------------|--|
| Date Available: | Available Now                   |  |
| Approximate SF: | 1,949 sf                        |  |
| Lease Rate:     | 29.00 psf NNN / \$5,604 mo.     |  |
| Estimated NNN:  | \$5.50 psf                      |  |
| Lease Term:     | 10 Year Term                    |  |
| Parking:        | Abundant On-Site                |  |

## **Lease Price: \$29 psf NNN**

- ◆ \$5.50 psf NNN
- Space Available: 1,949 sf
- \$20 psf TI Allowance after Warm Shell w/ 2 Restrooms
- Ample Front Door Parking
- High Traffic Area
- Great Visibility Corner
- Signage on 2 Sides of Building and Pylon!
- 10 Yr. Lease Term

## **Potential Uses:**

- Food / Restaurant
- Medical
- Retail
- Spa
- Professional Office

Taylor Daniel | Vice President Commercial Realtor® Taylor@DanielCompanies.com

VEHICLES PER DAY

33,129

|                                                 | 1 MILES | 3 MILES                | 5 MILES         |  |
|-------------------------------------------------|---------|------------------------|-----------------|--|
| දිනි                                            |         | 53,235<br>20 POPULATIO | 99,697<br>DN    |  |
|                                                 | 1       | 63,506<br>TIME POPULA  | 105,963<br>TION |  |
|                                                 | 294     | 3,153<br>BUSINESSES    | 5,101           |  |
| <u>გ</u><br>222                                 | 3,825   | 46,065<br>EMPLOYEES    | 70,730          |  |
| \$100,094 \$84,705 \$84,512<br>HOUSEHOLD INCOME |         |                        |                 |  |

Great Pylon

Signage Visibility

In front of

33,000+ VPD!

Potential For
Outdoor Patio Area!

Taylor Daniel | Vice President Commercial Realtor® Taylor@DanielCompanies.com

Bill Daniel, CCIM | President Commercial Broker