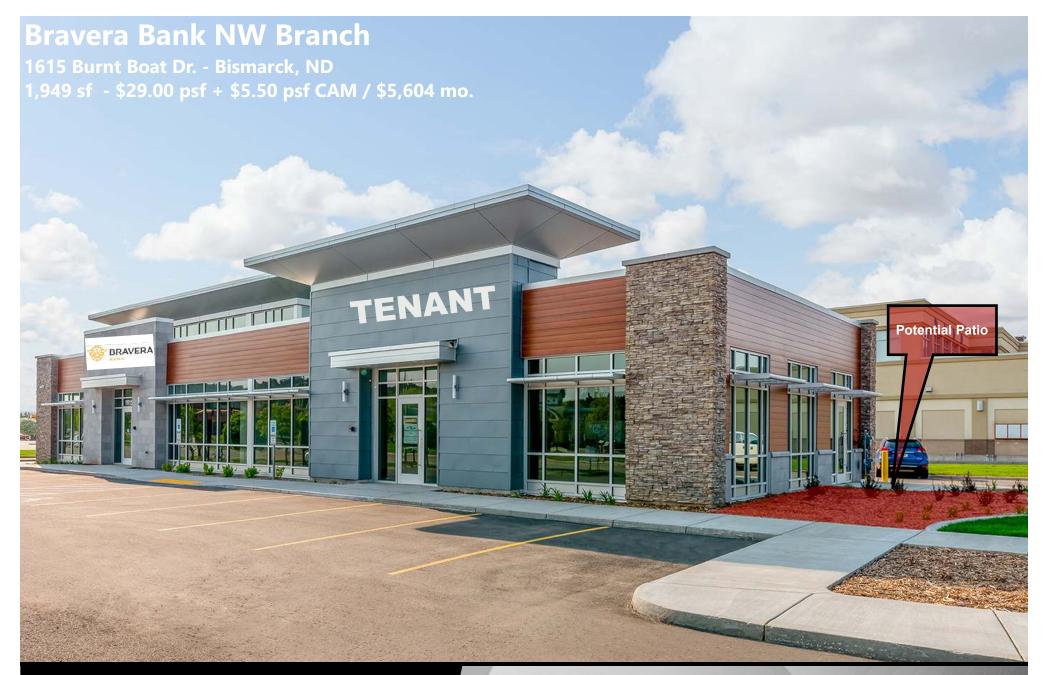

## **Executive Summary for Lease**

| Address:        | 1615 Burnt Boat Dr Bismarck, ND |  |
|-----------------|---------------------------------|--|
| Date Available: | Available Now                   |  |
| Approximate SF: | 1,949 sf                        |  |
| Lease Rate:     | 29.00 psf NNN / \$5,604 mo.     |  |
| Estimated NNN:  | \$5.50 psf                      |  |
| Lease Term:     | 10 Year Term                    |  |
| Parking:        | Abundant On-Site                |  |

## **Lease Price: \$29 psf NNN**

- ◆ \$5.50 psf NNN
- Space Available: 1,949 sf
- \$20 psf TI Allowance after Warm Shell w/ 2 Restrooms
- Ample Front Door Parking
- High Traffic Area
- Great Visibility Corner
- Signage on 2 Sides of Building and Pylon!
- 10 Yr. Lease Term

Great Pylon

Signage Visibility

In front of

33,000+ VPD!

Potential For
Outdoor Patio Area!

Taylor Daniel | Vice President Commercial Realtor® Taylor@DanielCompanies.com

Bill Daniel, CCIM | President Commercial Broker