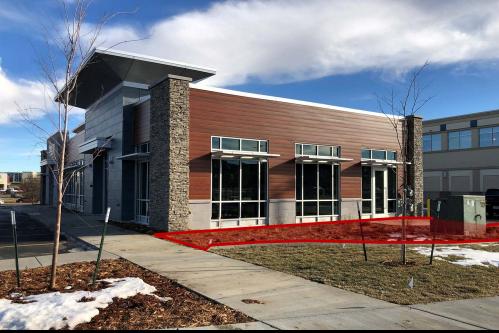

## **Lease Price: \$29 psf NNN**

- ◆ \$5.50 psf NNN
- Space Available: 1,949 sf
- \$20 psf TI Allowance after Warm Shell w/ 2 Restrooms
- Ample Front Door Parking
- High Traffic Area
- Great Visibility Corner
- Signage on 2 Sides of Building and Pylon!
- 10 Yr. Lease Term

## **Potential Uses:**

- Food / Restaurant
- Medical
- Retail
- Spa
- Professional Office

Taylor Daniel | Vice President Commercial Realtor® Taylor@DanielCompanies.com

VEHICLES PER DAY

33,129

|                                                 | 1 MILES | 3 MILES                | 5 MILES         |  |
|-------------------------------------------------|---------|------------------------|-----------------|--|
| දිනි                                            |         | 53,235<br>20 POPULATIO | 99,697<br>DN    |  |
|                                                 | 1       | 63,506<br>TIME POPULA  | 105,963<br>TION |  |
|                                                 | 294     | 3,153<br>BUSINESSES    | 5,101           |  |
| <u>გ</u><br>222                                 | 3,825   | 46,065<br>EMPLOYEES    | 70,730          |  |
| \$100,094 \$84,705 \$84,512<br>HOUSEHOLD INCOME |         |                        |                 |  |