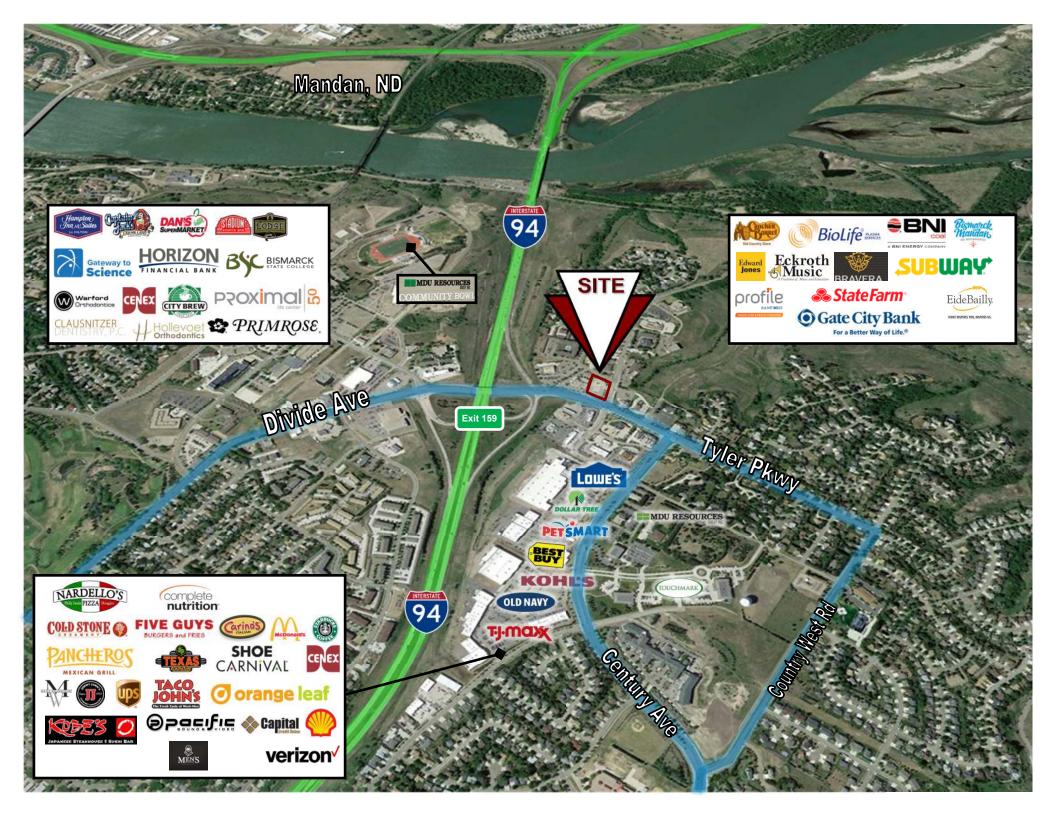

## **Potential Uses:**

- Food / Restaurant
- Medical
- Retail
- Spa
- Professional Office

Taylor Daniel | Vice President Commercial Realtor® Taylor@DanielCompanies.com

VEHICLES PER DAY

33,129

|                                                 | 1 MILES | 3 MILES                | 5 MILES         |  |
|-------------------------------------------------|---------|------------------------|-----------------|--|
| දිනි                                            |         | 53,235<br>20 POPULATIO | 99,697<br>DN    |  |
|                                                 | 1       | 63,506<br>TIME POPULA  | 105,963<br>TION |  |
|                                                 | 294     | 3,153<br>BUSINESSES    | 5,101           |  |
| <u>გ</u><br>222                                 | 3,825   | 46,065<br>EMPLOYEES    | 70,730          |  |
| \$100,094 \$84,705 \$84,512<br>HOUSEHOLD INCOME |         |                        |                 |  |