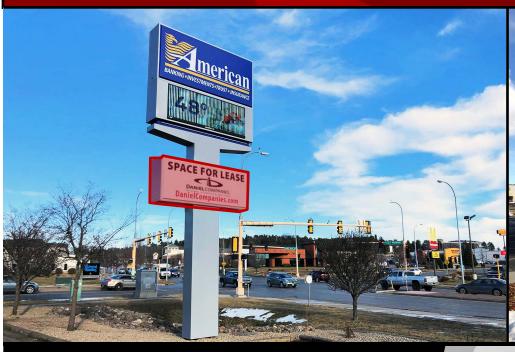

Great Pylon

Signage Visibility

In front of

33,000+ VPD!

Potential For
Outdoor Patio Area!

Taylor Daniel | Vice President Commercial Realtor® Taylor@DanielCompanies.com

Bill Daniel, CCIM | President Commercial Broker