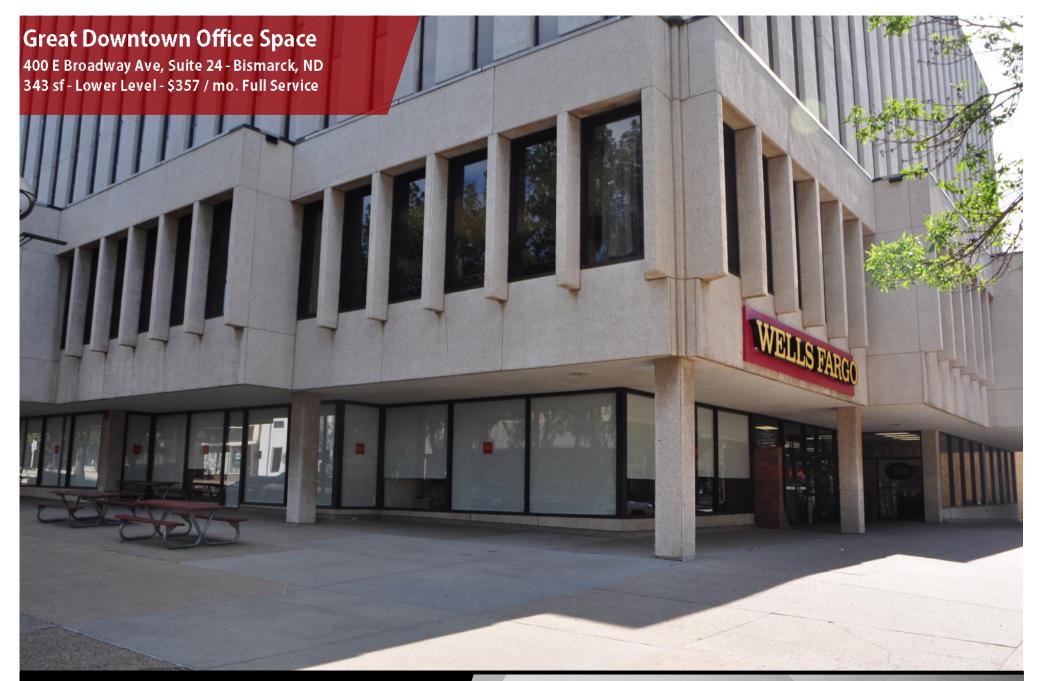

Lease: \$357 per mo.

- Lease Space: 343 sf available on Lower Level
- 3 Year Lease
- Full Service Lease
- Shared Conference Room on 3rd Floor
- Professional & Spacious Lobby
- Two (2) Elevators & Escalators
- Great Location and View Corner of N 4th St and Broadway Ave
- Near City Parking Ramps
- Vacant & Available Now

- In the heart of downtown Bismarck
- Across the street from City Parking
   Ramp \$56 / mo. per space
- Walking distance to many downtown restaurants / bars
- Easy access to Bismarck Event
   Center and Kirkwood mall
- Tenant provides financial, credit review required