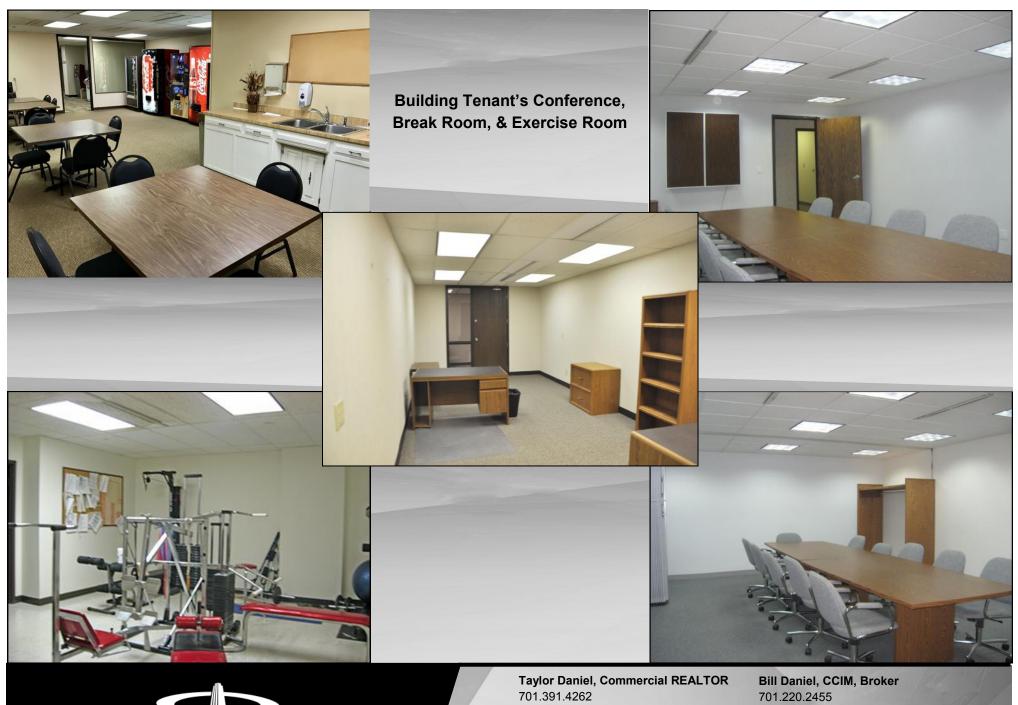

Lease: \$357 per mo.

- Lease Space: 343 sf available on Lower Level
- 3 Year Lease
- Full Service Lease
- Shared Conference Room on 3rd Floor
- Professional & Spacious Lobby
- Two (2) Elevators & Escalators
- Great Location and View Corner of N 4th St and Broadway Ave
- Near City Parking Ramps
- Vacant & Available Now