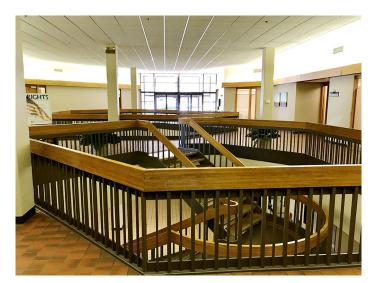

## 418 E Broadway Av - City Center Plaza

- > Potential Uses
  - Professional services
  - Medical office
  - Financial office
  - Legal office
  - Accounting firm
  - Government offices
- Located Downtown Bismarck near
  - Restaurants
  - Bars
  - Retail
  - Federal Building
  - City / County Building
  - Burleigh County Courthouse
  - US Post Office
  - Banks
  - Professional Buildings
  - Bismarck Civic & Convention Center
  - Kirkwood Regional Mall
  - Wells Fargo Building
  - Sanford Health
- > In the heart of downtown Bismarck
- > Walking distance to 24 Restaurants, 16 Bars, 39 Retails & 5 Art Galleries
- > Across the street from City Parking Ramp \$56 /mo. per space
- Easy access to Bismarck Event Center and Kirkwood Mall
- > Open atrium to lower level