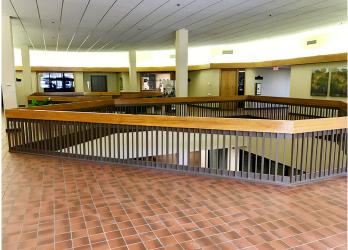

## 418 E Broadway Av - City Center Plaza

- > Potential Uses
  - Professional services
  - Medical office
  - Financial office
  - Legal office
  - Accounting firm
  - Government offices
- Located Downtown Bismarck near
  - Restaurants
  - Bars
  - Retail
  - Federal Building
  - City / County Building
  - Burleigh County Courthouse
  - US Post Office
  - Banks
  - Professional Buildings
  - Bismarck Civic & Convention Center
  - Kirkwood Regional Mall
  - Wells Fargo Building
  - Sanford Health
- > In the heart of downtown Bismarck
- > Walking distance to 24 Restaurants, 16 Bars, 39 Retails & 5 Art Galleries
- > Across the street from City Parking Ramp \$56 /mo. per space
- Easy access to Bismarck Event Center and Kirkwood Mall
- > Open atrium to lower level