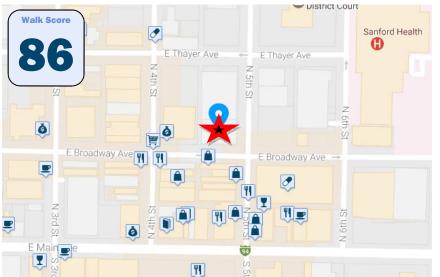

**400 E. Broadway Ave has a Walk Score of 89 out of 100.** Very Walkable– Most errands can be accomplished on foot.

The Leader In Commercial

RETAIL • INVESTMENTS • OFFICE • INDUSTRIAL • SITE SELECTION • LEASING • BUILD TO SUIT • BROKERAGE