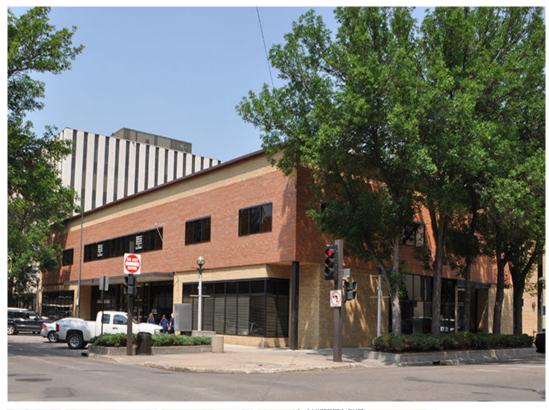

**CITY CENTER PLAZA** 418 E Broadway Av Ste.10 - Bismarck, ND

Broker does not guarantee the information describing this property. Interested parties are advised to independently verify the information through personal inspectors or with appropriate professionals.

## 418 E Broadway Av - City Center Plaza

- > Potential Uses
  - Professional services
  - Medical office
  - Financial office
  - Legal office
  - Accounting firm
  - Government offices
- Located Downtown Bismarck near
  - Restaurants
  - Bars
  - Retail
  - Federal Building
  - City / County Building
  - Burleigh County Courthouse
  - US Post Office
  - Banks
  - Professional Buildings
  - Bismarck Civic & Convention Center
  - Kirkwood Regional Mall
  - Wells Fargo Building
  - Sanford Health
- > In the heart of downtown Bismarck
- > Walking distance to 24 Restaurants, 16 Bars, 39 Retails & 5 Art Galleries
- > Across the street from City Parking Ramp \$56 /mo. per space
- Easy access to Bismarck Event Center and Kirkwood Mall
- > Open atrium to lower level