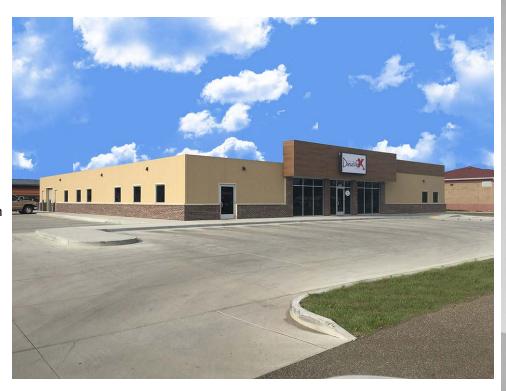

Price: \$1,200,000

- Building Size: 10,201 sf 4,200 sf Tenant Lease 6,000 sf Owner Occupied

- Lot Size: 1.16 Ac / 50,699 sf

- Built in 2014

- Zoned MA Light Industrial

 Offices, Conference Room, Break Room, Receiving Area

- Overhead Door w/ Garage

- Large Surface Parking Lot

- Many Upgrades

- PID #: 0637-001-020

- Taxes: \$16,345 (2017)

- Specials: \$4,987 Installments

\$21,107 Balance

Broker does not guarantee the information describing this property. Interested parties are advised to independently verify the information through personal inspectors or with