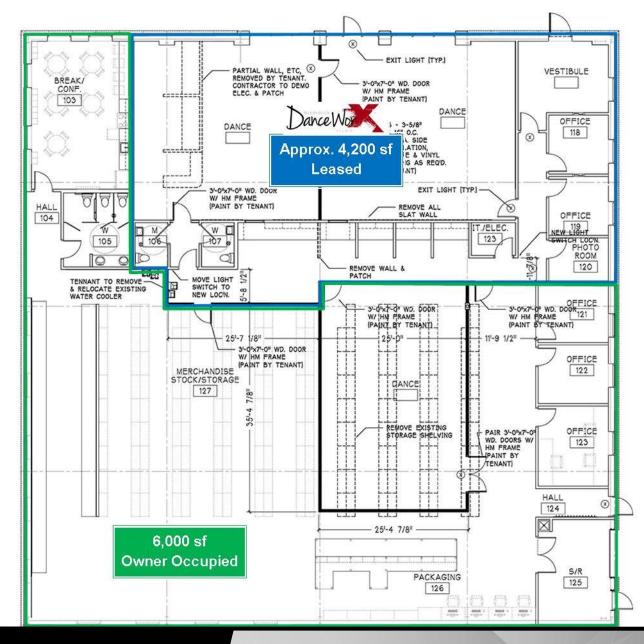

## **Occupancy Details**

- 4,200 sf DanceWorX Studio lease through Sept. 1, 2021; lease revenue details to be provided upon inquiry
- 6,000 sf Owner occupied. Seller may consider leasing from Buyer or moving the business from subject property.

Price: \$1,200,000

- Building Size: 10,201 sf 4,200 sf Tenant Lease 6,000 sf Owner Occupied

- Lot Size: 1.16 Ac / 50,699 sf

- Built in 2014

- Zoned MA Light Industrial

 Offices, Conference Room, Break Room, Receiving Area

## Remodel Floor Plan

Kyle Holwagner, CCIM, SIOR 701.400.5373

Kyle@DanielCompanies.com

Kristyn Steckler, Market Coordinator 701.527.0138 Kristyn@DanielCompanies.com

Kristyn Steckler, Market Coordinator 701.527.0138
<a href="mailto:Kristyn@DanielCompanies.com">Kristyn@DanielCompanies.com</a>