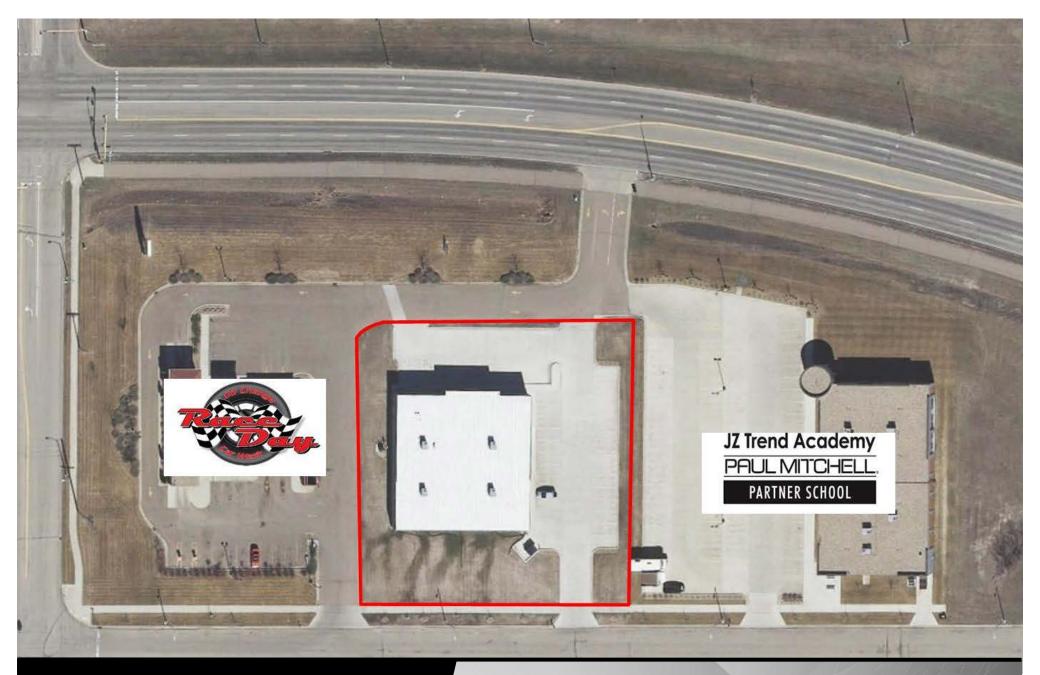

## **Area Businesses**

- Epic Technologies
- Race Day Lube & Wash
- JZ Trend Academy / Paul Mitchell
- Cottonwood Apartments
- Green Light Systems
- Sports Page
- Ulteig
- Dakota Communications
- Dakota Fence
- Runway Express Gas Station
- Kirkwood Bank & Trust

Price: \$1,200,000

- Building Size: 10,201 sf 4,200 sf Tenant Lease 6,000 sf Owner Occupied

- Lot Size: 1.16 Ac / 50,699 sf

- Built in 2014

- Zoned MA Light Industrial

 Offices, Conference Room, Break Room, Receiving Area