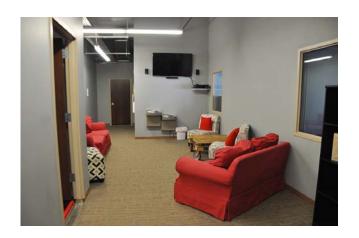

Price: \$1,200,000

- Building Size: 10,201 sf 4,200 sf Tenant Lease 6,000 sf Owner Occupied

- Lot Size: 1.16 Ac / 50,699 sf

- Built in 2014

- Zoned MA Light Industrial

 Offices, Conference Room, Break Room, Receiving Area