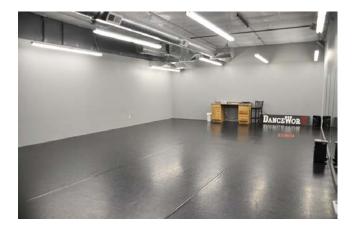

## **Occupancy Details**

- 4,200 sf DanceWorX Studio lease through Sept. 1, 2021; lease revenue details to be provided upon inquiry
- 6,000 sf Owner occupied. Seller may consider leasing from Buyer or moving the business from subject property.