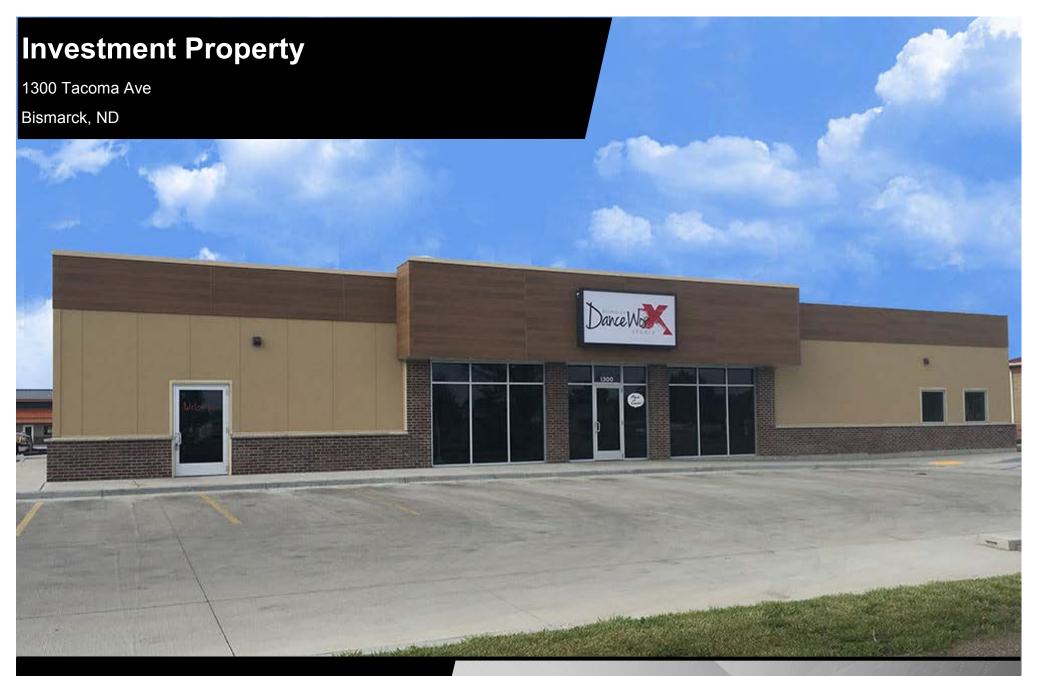

Price: \$1,200,000

- Building Size: 10,201 sf 4,200 sf Tenant Lease 6,000 sf Owner Occupied

- Lot Size: 1.16 Ac / 50,699 sf

- Built in 2014

- Zoned MA Light Industrial

 Offices, Conference Room, Break Room, Receiving Area

- Overhead Door w/ Garage

- Large Surface Parking Lot

- Many Upgrades

- PID #: 0637-001-020

- Taxes: \$16,345 (2017)

- Specials: \$4,987 Installments

\$21,107 Balance

Broker does not guarantee the information describing this property. Interested parties are advised to independently verify the information through personal inspectors or with