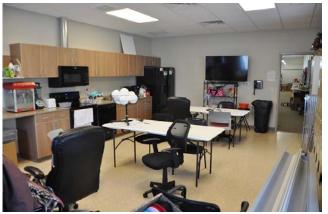

Price: \$1,200,000

- Building Size: 10,201 sf 4,200 sf Tenant Lease 6,000 sf Owner Occupied

- Lot Size: 1.16 Ac / 50,699 sf

- Built in 2014

- Zoned MA Light Industrial

 Offices, Conference Room, Break Room, Receiving Area