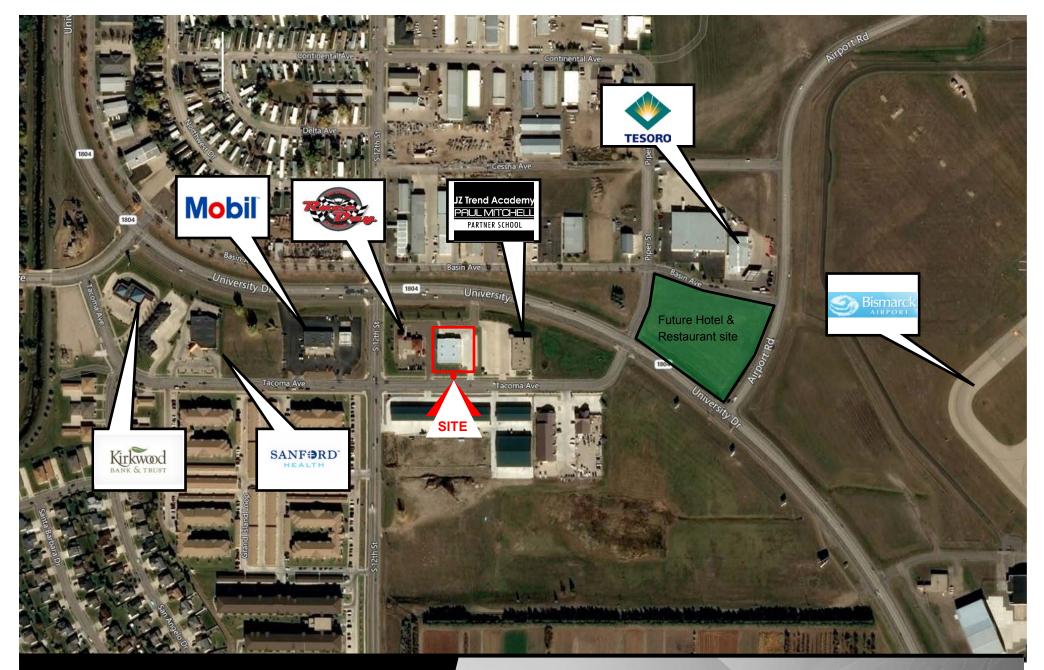

## **Area Businesses**

- Epic Technologies
- Race Day Lube & Wash
- JZ Trend Academy / Paul Mitchell
- Cottonwood Apartments
- Green Light Systems
- Sports Page
- Ulteig
- Dakota Communications
- Dakota Fence
- Runway Express Gas Station
- Kirkwood Bank & Trust