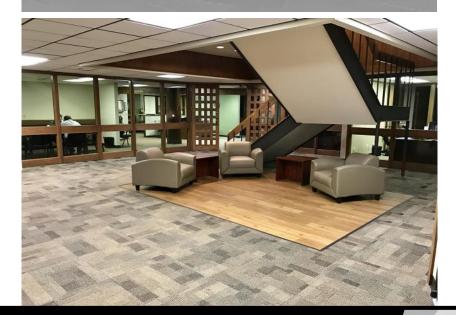

### **Building Highlights**

Bismarck's most prominent downtown office building

Professional and spacious lobby area

Conference room located on 3<sup>rd</sup> floor (sign-in sheet for tenant's to reserve)