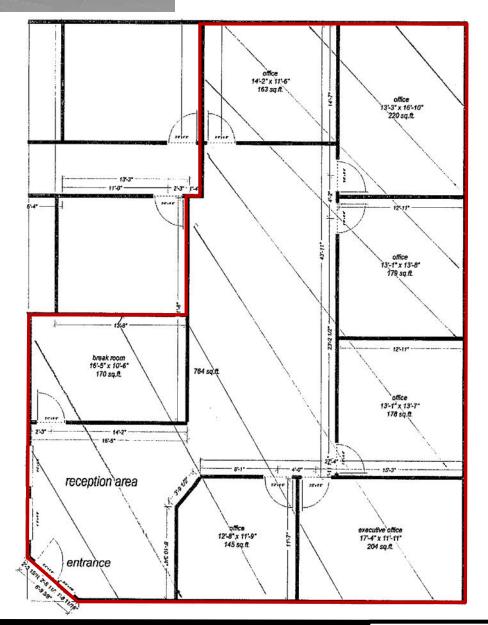

## Floor Plan

**Taylor Daniel, Commercial REALTOR** 701.391.4262

Taylor@DanielCompanies.com

**Taylor Daniel, Commercial REALTOR** 701.391.4262

Taylor@DanielCompanies.com

**Building Elevator, Escalator & Lobby** 

# Lease Price: \$13.00 psf = \$2,115 / mo.

- Lease Space: 1,952 sf
- 3 Year Minimum
- Full Service Lease
- 6 Offices / Conference Room, Kitchen / Break Room & Lobby
- Downtown Landmark Building
- Two Elevators
- Building Conference Room & Break
  Room
- Great Location:
   Corner of N 4th St and Broadway Ave