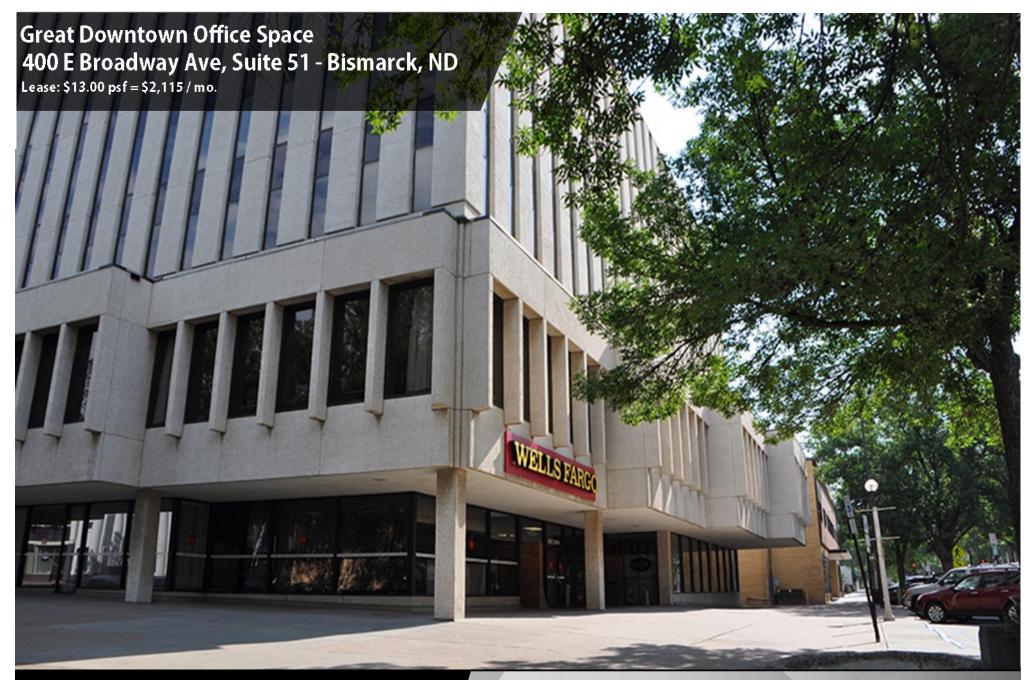

# Lease Price: \$13.00 psf = \$2,115 / mo.

- Lease Space: 1,952 sf
- 3 Year Minimum
- Full Service Lease
- 6 Offices / Conference Room, Kitchen / Break Room & Lobby
- Downtown Landmark Building
- Two Elevators
- Building Conference Room & Break
  Room
- Great Location:
   Corner of N 4th St and Broadway Ave

### **Potential Uses**

- Professional services
- Government offices
- Accounting firm
- Legal offices
- Medical offices
- Engineering firm

400 E. Broadway Ave has a Walk Score of 89 out of 100. Very Walkable – Most errands can be accomplished on foot.