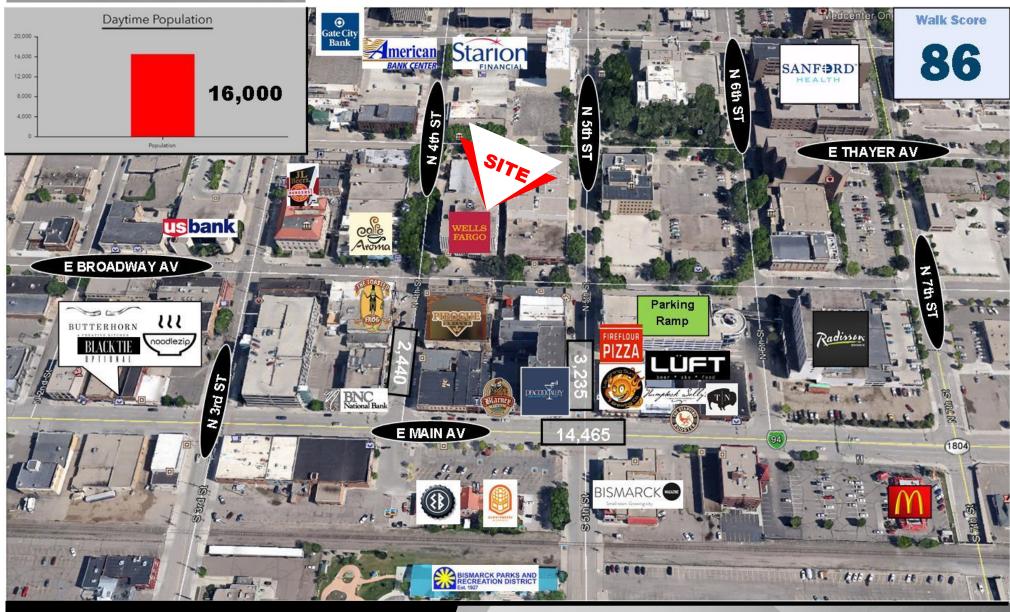

### **Downtown Map**

Taylor Daniel, Commercial REALTOR 701.391.4262 Taylor@DanielCompanies.com

The Leader in Commercial Real Estate

Serving commercial real estate clients with unmatched market knowledge, experience, and a well-deserved reputation for integrity. They know the Bismarck-Mandan commercial real estate market better than anyone. This powerful team delivers powerful results.