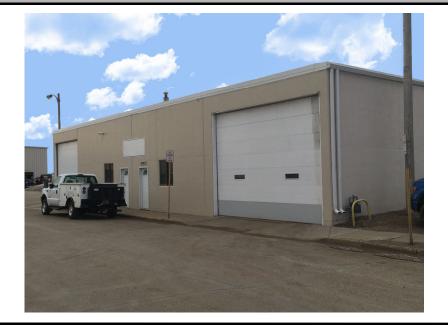

## Warehouse Shop for Lease

2123 E Sweet Ave - Bismarck, ND 6,760 sf @ \$3,000 mo. NNN

Kyle Holwagner, CCIM, SIOR 701.400.5373 Kyle@DanielCompanies.com Kristyn Steckler, Senior Client Coordinator 701.527.0138 Kristyn@DanielCompanies.com

Lease: \$3,000 mo. \$5.33 psf + NNN

- (1) 14'8"x13'6" OH Door & (1) 17'8"x13'6" OH Door
- Truck Wash Bay
- 3 Phase Power
- Natural Gas Unit Heater
- Interior Ceiling Height 13'6"
- Small Office
- 4,000 sf lot (West Side)