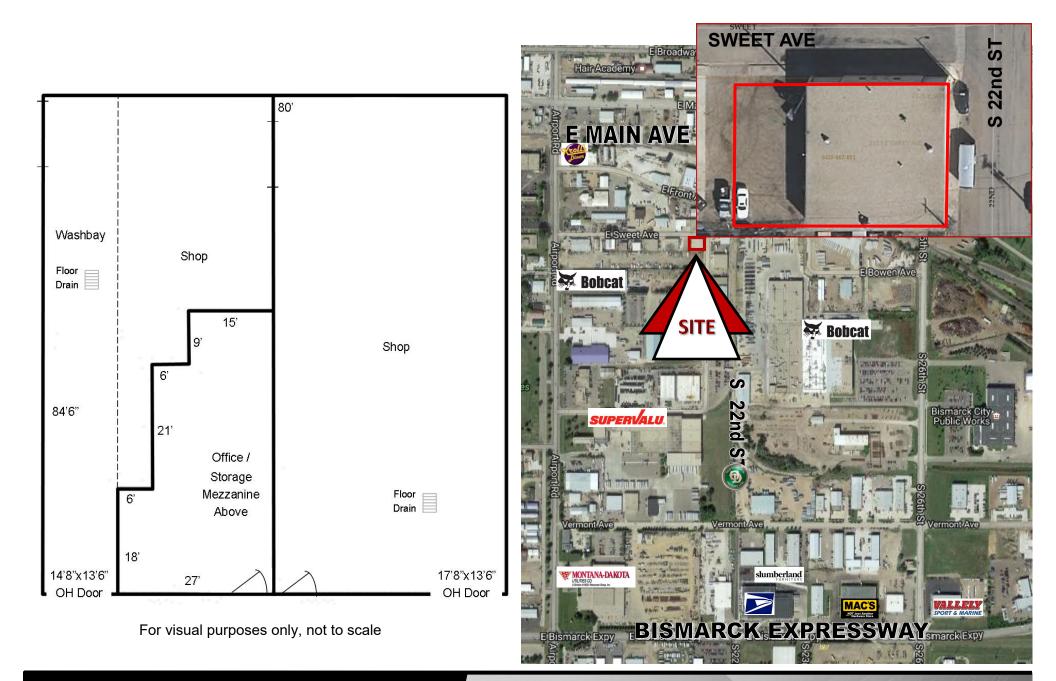

Lease: \$3,000 mo. \$5.33 psf + NNN

- (1) 14'8"x13'6" OH Door & (1) 17'8"x13'6" OH Door
- Truck Wash Bay
- 3 Phase Power
- Natural Gas Unit Heater
- Interior Ceiling Height 13'6"
- Small Office
- 4,000 sf lot (West Side)

Recent Building Improvements Include:

- New Roof (July 2008)
- Shop Heater (Nov. 2011)
- Gutters and Downspouts (Oct. 2012)
- 2nd Shop Heater (Dec. 2012)
- Paint North Wall (July 2016)
- Office / Washbay heater (Dec. 2016)