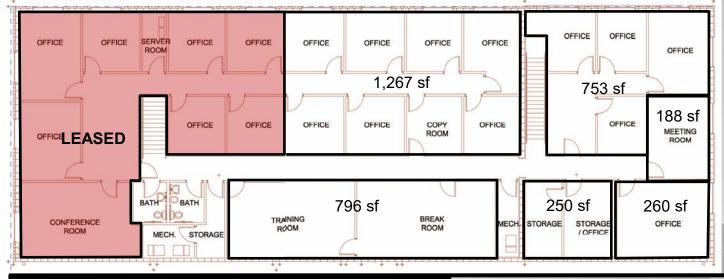

## Floor Plan - 2nd Floor

#### Lease \$8.50 psf - 3,514 sf

- Easy Access
- North Facing Windows
- Good Signage Available
- Ample Parking Off-street
- One Block off Main St.
- No Elevator

### **Potential Uses**

- Professional Services
- Legal Office
- Accounting Firm
- Engineering Firm to be approved
- Flex Retail

N

- Training Center
- General Office

Broker does not guarantee the information describing this property. Interested parties are advised to independently verify the information through personal inspectors or with appropriate professionals.