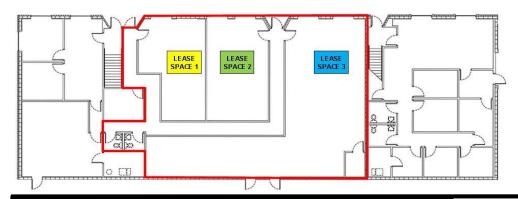

## 2nd Floor Layout

Sale: \$875,000 - 13,700 sf

Lease \$8.50 psf - 6,175 sf

\*\*Lease can be subdivided

- Full Services less Janitorial
- Open Floor Plan Main Floor
- Easy Access
- North Facing Windows
- Good Signage Available
- Ample Parking
- One Block off Main St.