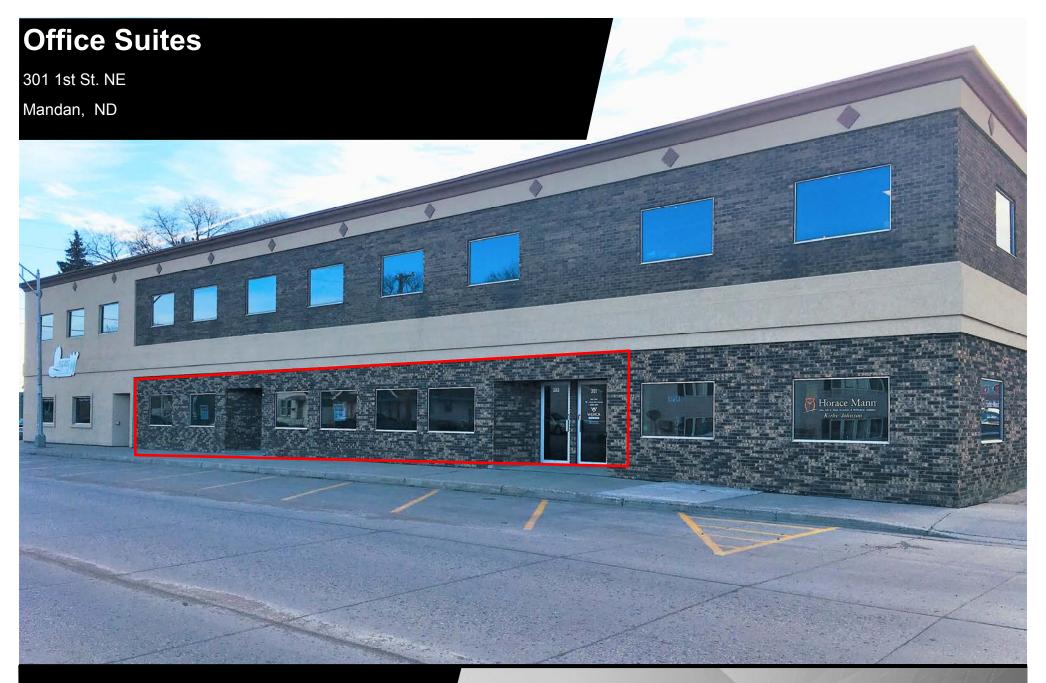

# **Building Information**

| PRICE     | LOT SIZE  | TAXES      | SPECIALS   | INSTALLMENT | PARCEL ID  |
|-----------|-----------|------------|------------|-------------|------------|
| \$875,000 | 13,700 sf | \$8,503.92 | \$8,075.19 | \$3,186.34  | 65-2267000 |

Sale: \$875,000 - 13,700 sf

Lease \$8.50 psf - 6,175 sf

\*\*Lease can be subdivided

- Full Services less Janitorial
- Open Floor Plan Main Floor
- Easy Access
- North Facing Windows
- Good Signage Available
- Ample Parking
- One Block off Main St.