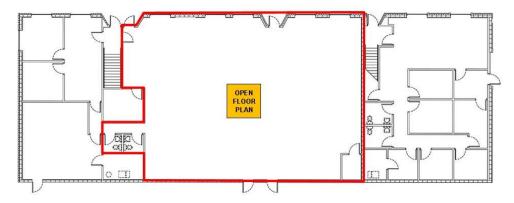

## 1st Floor Layout

Sale: \$875,000 - 13,700 sf

Lease \$8.50 psf - 6,175 sf

\*\*Lease can be subdivided

- Full Services less Janitorial
- Open Floor Plan Main Floor
- Easy Access
- North Facing Windows
- Good Signage Available
- Ample Parking
- One Block off Main St.