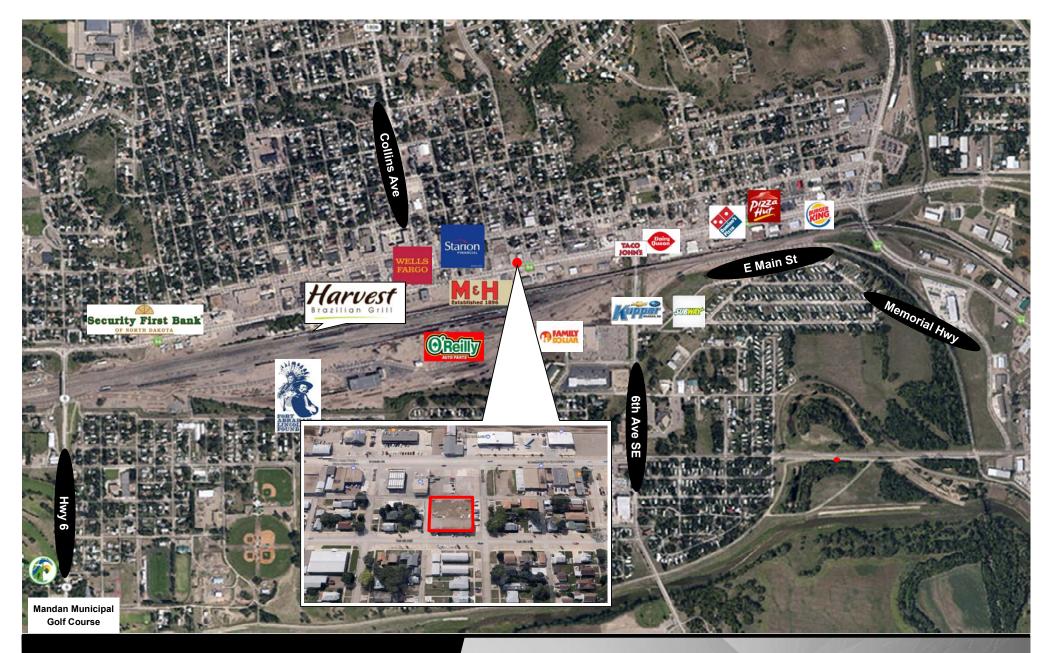

#### **Area Businesses**

- Strawberry Restaurant & Bar
- Butcher Block Meats
- Family Dollar
- O'Reilly Auto Parts
- Papa Murphy's
- Pizza Ranch
- M & H
- Verizon Wireless
- Hardee's
- Subway
- Wenck & Associates Gas