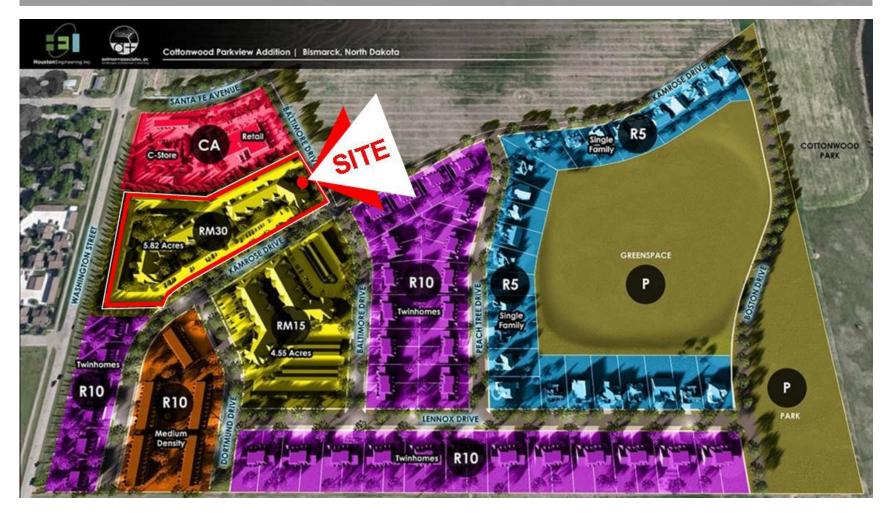

#### **Property Information:**

Cottonwood Parkview Addition - The Only RM30 Lot Available in the Area for Immediate Development

- Block 1 Lot 3 5.82 Acres / 253,329 sf
- \$5.50 psf / \$1,393,310
- Zoned: RM 30

#### Potential Uses:

- Apartment Complex
- Condo Development
- Nursing Home
- Assisted Living Complex
- Daycare Center
- Church