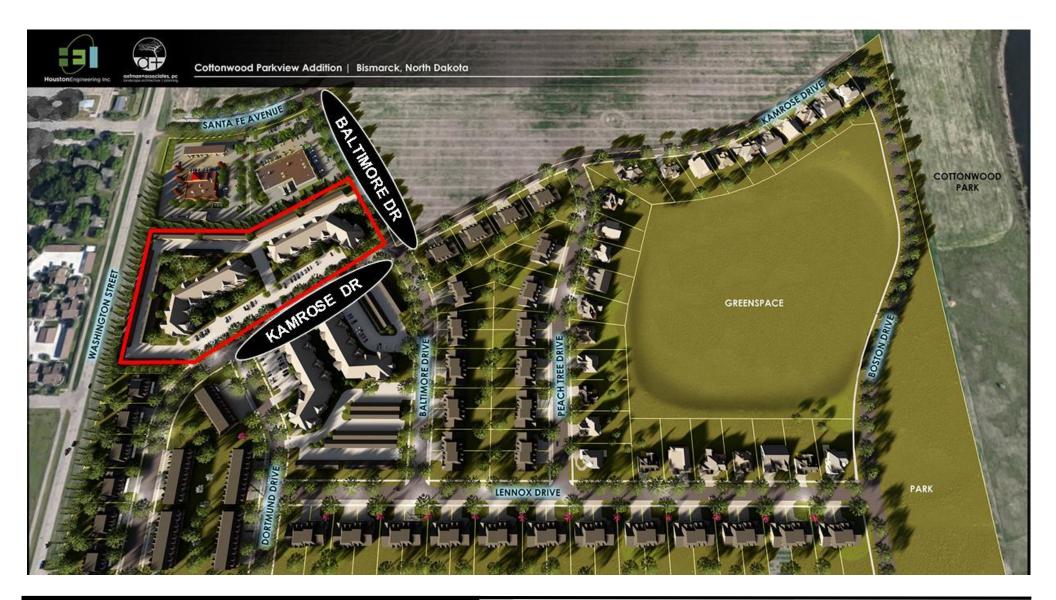

# Cottonwood Parkview Addition RM30 Parcel - 5.82 acres

SHINGTON

KAMROSE DR

Bill Daniel, CCIM, Broker 701.220.2455 Bill@DanielCompanies.com Taylor Daniel, Commercial REALTOR 701.391.4262 Taylor@DanielCompanies.com

#### **Property Information:**

Cottonwood Parkview Addition - The Only RM30 Lot Available in the Area for Immediate Development

- Block 1 Lot 3 5.82 Acres / 253,329 sf
- \$5.50 psf / \$1,393,310
- Zoned: RM 30

## Infrastructure Information

- Sanitary sewer line is a already in at Kamrose Dr. fronting this RM30 Lot
- No storm water retention required on-site, the storm water will drain to the off-site storm water facility
- Per Houston Engineering, these CA lots are not in the 100 year flood plain
- Owner plans to install the water line in a Kamrose Dr. Fall 2017 or Spring 2018. If needed immediately could connect to the waterline at Washington St.