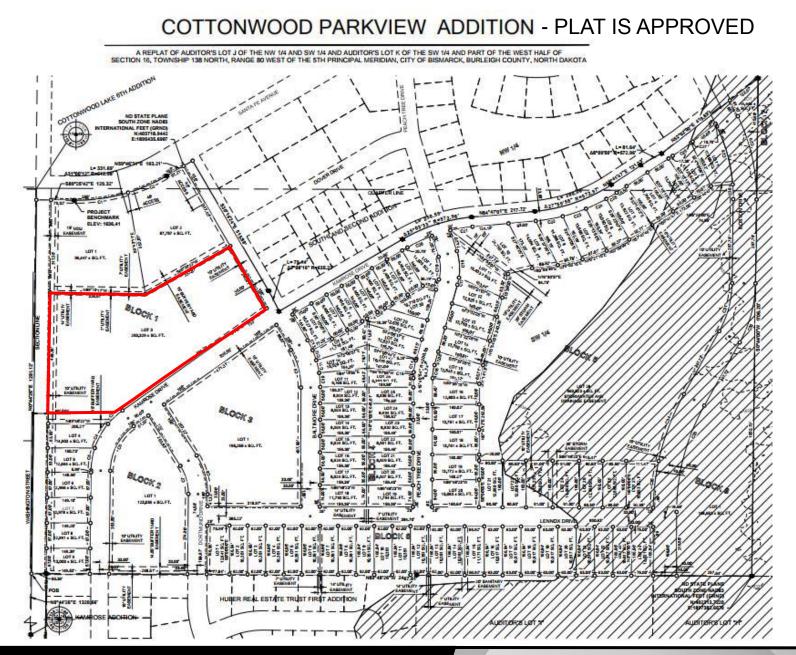

#### **Property Information:**

Cottonwood Parkview Addition - The Only RM30 Lot Available in the Area for Immediate Development

- Block 1 Lot 3 5.82 Acres / 253,329 sf
- \$5.50 psf / \$1,393,310
- Zoned: RM 30

## Infrastructure Information

- Sanitary sewer line is a already in at Kamrose Dr. fronting this RM30 Lot
- No storm water retention required on-site, the storm water will drain to the off-site storm water facility
- Per Houston Engineering, these CA lots are not in the 100 year flood plain
- Owner plans to install the water line in a Kamrose Dr. Fall 2017 or Spring 2018. If needed immediately could connect to the waterline at Washington St.