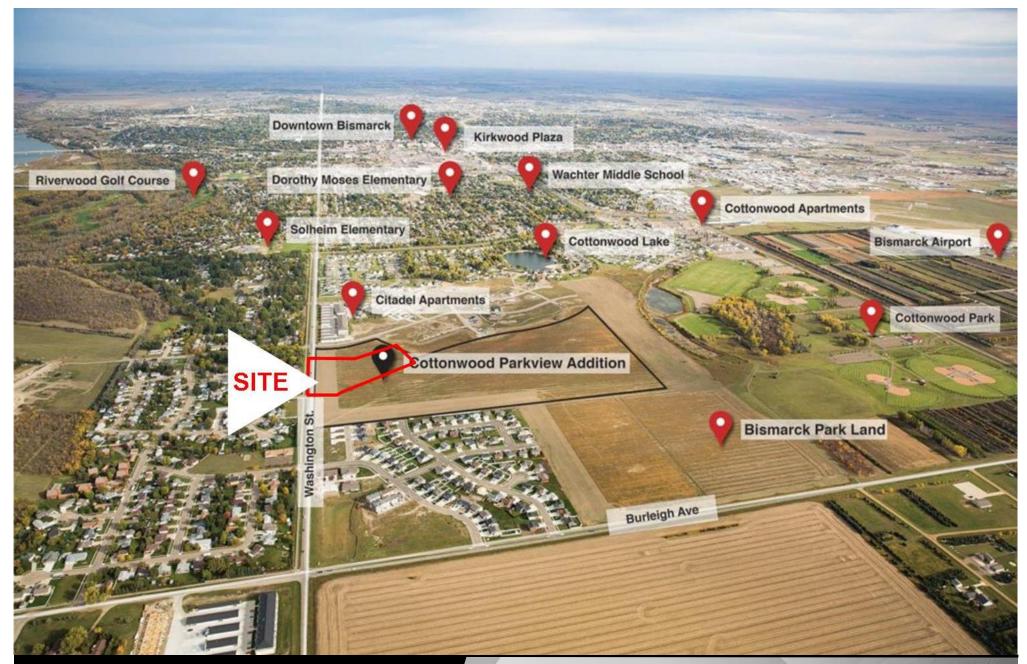

#### **Convenient Location to Area Residents**

Easy Access to Riverwood Golf Course, Trails, Missouri River, Kirkwood Mall, Downtown, Solheim Elementary, Wachter Middle School, University of Mary, & Airport

### Great Easy Access - To Kirkwood Mall Area, Riverwood Golf Course, Missouri River, Walking/Biking Trails, & Cottonwood Sports Complex and Park

Bill Daniel, CCIM, Broker 701.220.2455 Bill@DanielCompanies.com Taylor Daniel, Commercial REALTOR 701.391.4262 Taylor@DanielCompanies.com

#### **Dynamic Location with Fast Paced Growth - Convenient To Everything**

Bill Daniel, CCIM, Broker 701.220.2455 Bill@DanielCompanies.com Taylor Daniel, Commercial REALTOR 701.391.4262 Taylor@DanielCompanies.com