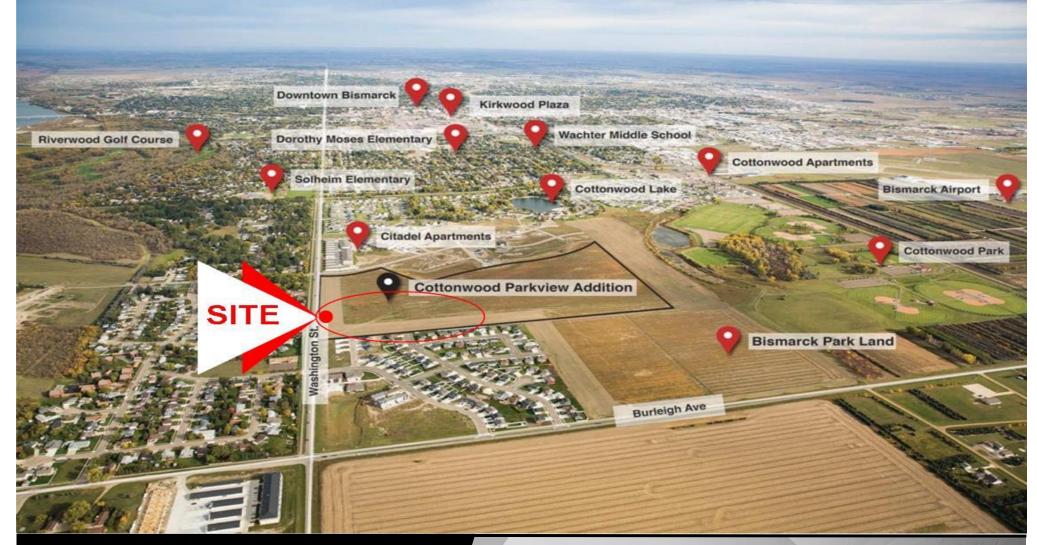

#### **Convenient Location to Area Residents**

Easy Access to Riverwood Golf Course, Trails, Missouri River, Kirkwood Mall, Downtown, Solheim Elementary, Wachter Middle School, University of Mary, & Airport

### Great Easy Access - To Kirkwood Mall Area, Riverwood Golf Course, Missouri River, Walking/Biking Trails, & Cottonwood Sports Complex and Park

Bill Daniel, CCIM, Broker 701.220.2455 Bill@DanielCompanies.com Taylor Daniel, Commercial REALTOR 701.391.4262 Taylor@DanielCompanies.com