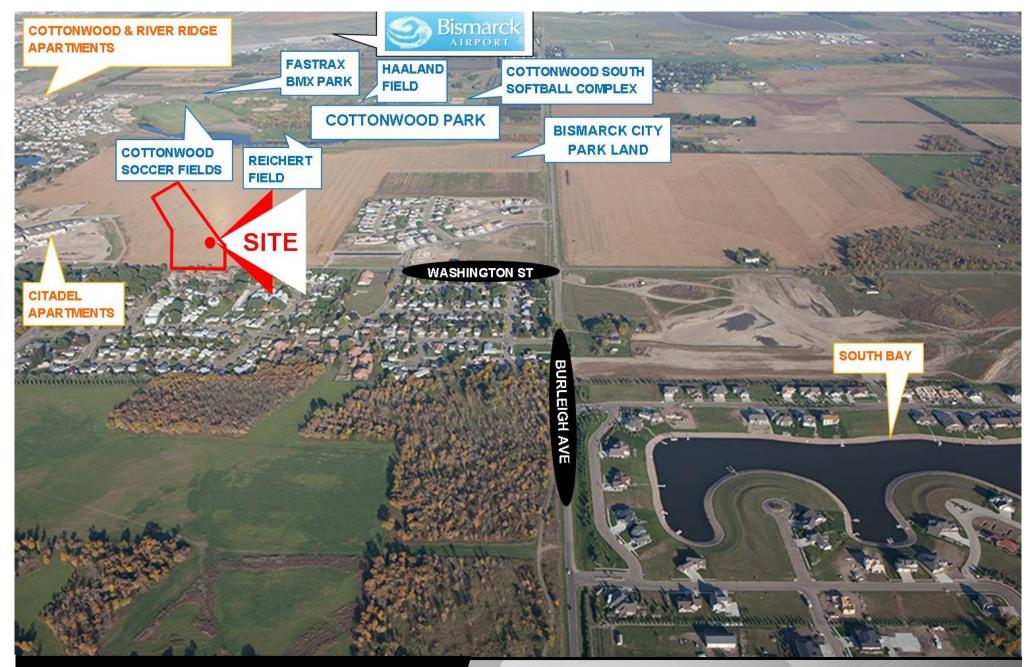

#### **Convenient Location to Area Residents**

Easy Access to Riverwood Golf Course, Trails, Missouri River, Kirkwood Mall, Downtown, Solheim Elementary, Wachter Middle School, University of Mary, & Airport

### Great Easy Access - To Kirkwood Mall Area, Riverwood Golf Course, Missouri River, Walking/Biking Trails, & Cottonwood Sports Complex and Park

Bill Daniel, CCIM, Broker 701.220.2455 Bill@DanielCompanies.com Taylor Daniel, Commercial REALTOR 701.391.4262 Taylor@DanielCompanies.com