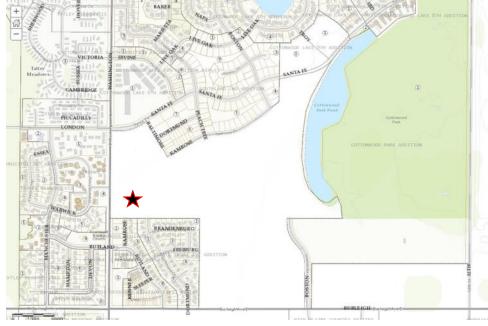

#### **Property Information:**

Cottonwood Parkview Addition - The Only RM30 Lot Available in the Area for Immediate Development

- Block 1 Lot 3 5.82 Acres / 253,329 sf
- \$5.50 psf / \$1,393,310
- Zoned: RM 30

## Infrastructure Information

- Sanitary sewer line is a already in at Kamrose Dr. fronting this RM30 Lot
- No storm water retention required on-site, the storm water will drain to the off-site storm water facility
- Per Houston Engineering, these CA lots are not in the 100 year flood plain
- Owner plans to install the water line in a Kamrose Dr. Fall 2017 or Spring 2018. If needed immediately could connect to the waterline at Washington St.

#### **Convenient Location to Area Residents**

Easy Access to Riverwood Golf Course, Trails, Missouri River, Kirkwood Mall, Downtown, Solheim Elementary, Wachter Middle School, University of Mary, & Airport