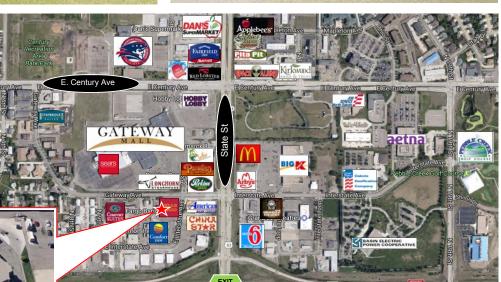

## **Property Information:**

- Easy access to many restaurants and shopping
- Easy access of I-94 & State Street.
- Includes 1/2 restroom space shared w/ Wells Fargo
- Owner will provide new floor covering and sound proofing