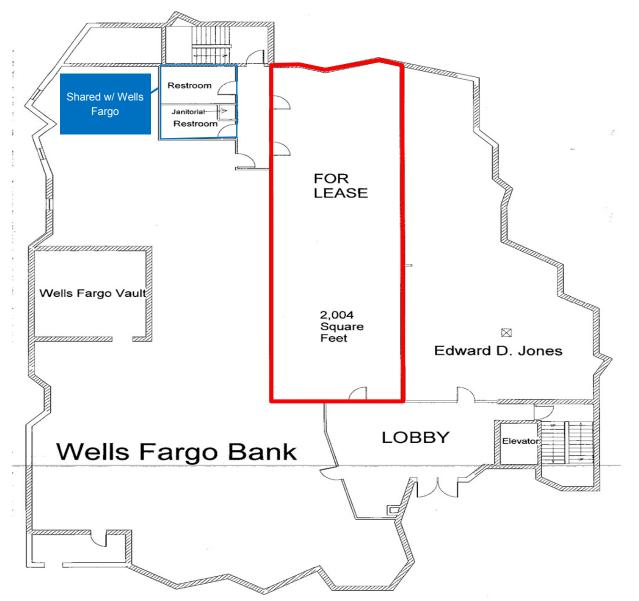

## Lease Price: \$16 psf = \$2,672/mo. + Janitorial and Annual Real Estate Tax Escalator

- 2.004 sf Main Floor
- High Foot traffic exposure 500+ people per day
- Pylon Signage
- Great North Bismarck Location
- New Renovated Lobby Entrance
- Ample Parking

## **Property Information:**

- Easy access to many restaurants and shopping
- Easy access of I-94 & State Street.
- Includes 1/2 restroom space shared w/ Wells Fargo
- Owner will provide new floor covering and sound proofing