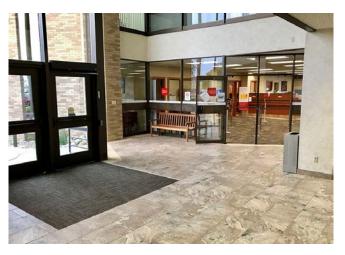

## Lease Price: \$16 psf = \$2,672/mo. + Janitorial and Annual Real Estate Tax Escalator

- 2.004 sf Main Floor
- High Foot traffic exposure 500+ people per day
- Pylon Signage
- Great North Bismarck Location
- New Renovated Lobby Entrance
- Ample Parking

## **Property Information:**

- Easy access to many restaurants and shopping
- Easy access of I-94 & State Street.
- Includes 1/2 restroom space shared w/ Wells Fargo
- Owner will provide new floor covering and sound proofing