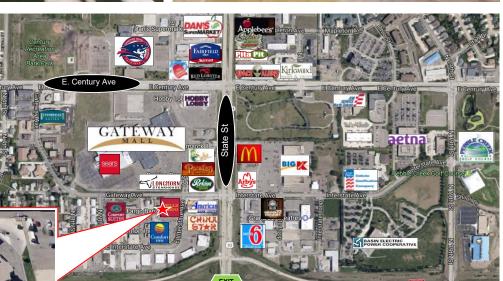

## **Property Information:**

- Easy access to many restaurants and shopping
- Easy access of I-94 & State Street.
- Includes 1/2 restroom space shared w/ Wells Fargo
- \* Owner will provide new floor covering and sound proofing