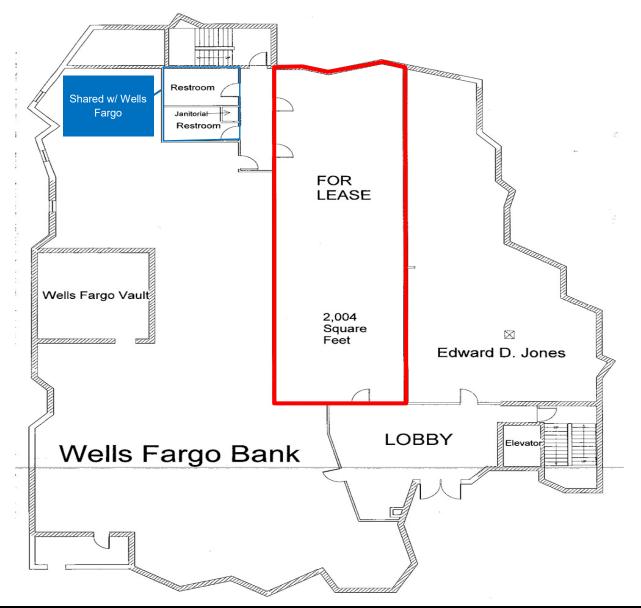

## **Property Information:**

- Easy access to many restaurants and shopping
- Easy access of I-94 & State Street.
- Includes 1/2 restroom space shared w/ Wells Fargo
- \* Owner will provide new floor covering and sound proofing