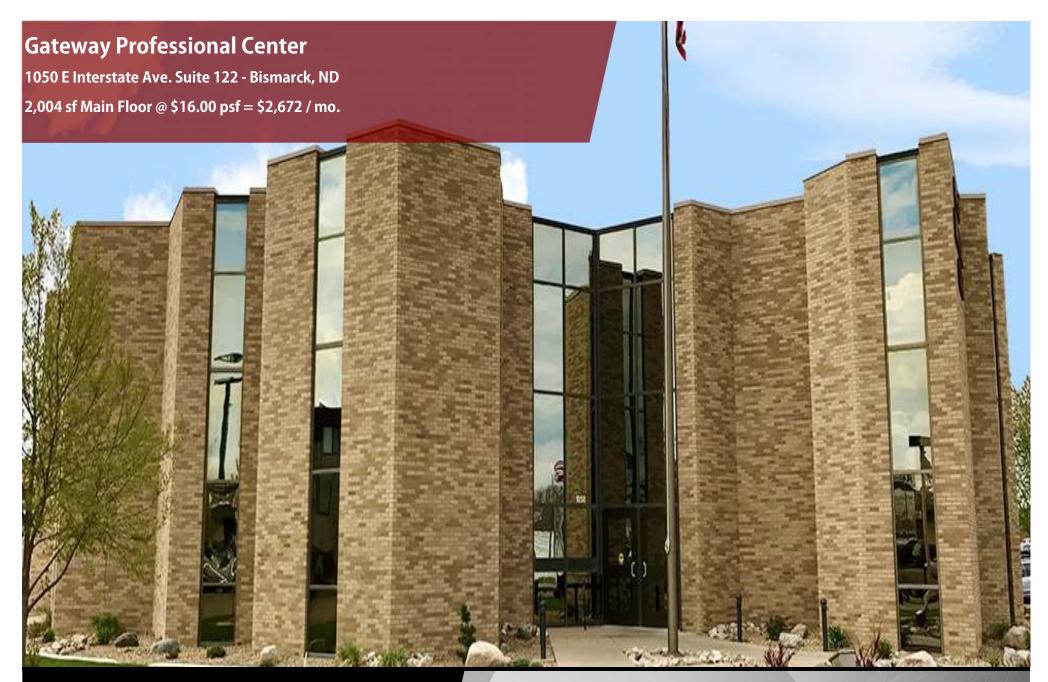

## **Property Information:**

- Easy access to many restaurants and shopping
- Easy access of I-94 & State Street.
- Includes 1/2 restroom space shared w/ Wells Fargo
- \* Owner will provide new floor covering and sound proofing

## **Potential Uses:**

- Professional Services
- Government Offices
- Accounting Firm
- Legal Offices
- Medical Offices (except Chiropractic)
- Engineering Firm
- No 'Finance' type Tenant Use

Taylor Daniel | Vice President Commercial Realtor® Taylor@DanielCompanies.com Bill Daniel | President CCIM, Broker Bill@DanielCompanies.com