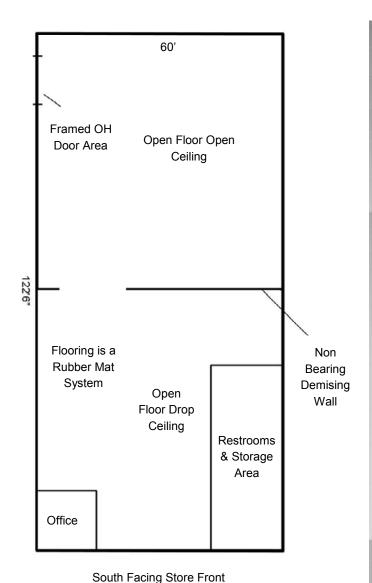

## 2020 Lovett Ave

- Parcel #: 0615-001-001
- Legal: Lot 1 Block 1 Gussner Indust Tract 2nd Addition
- Great location between Kirkwood Mall & Walmart/Sam's Club
- Open Floor Plan
- 400 Amp, 1 Phase service
- OH door can be reinstalled by buyer
- Rubber flooring in gym area
- Fully Insulated building
- Drop ceiling and open ceiling area
- Free span red iron building
- ADA Restrooms w/ Showers
- Fully heated and air conditioned
- 13' Sidewall height
- 14' Center building height

Price: \$445,000

- Building Size: 7,350 sf

- Lot Size: 21,000 sf

- Zoned: MA - Light Industrial

- Built in 1968

- Great Visibility

- Nice Signage Opportunity

 Easy Access to Expressway & Airport Rd.