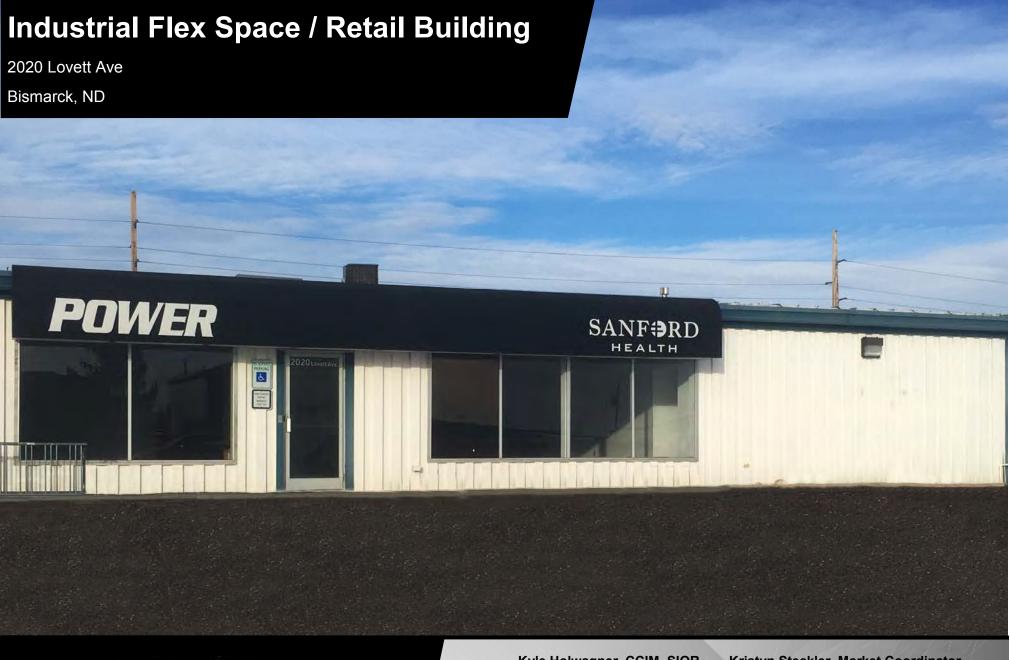

## 2020 Lovett Ave

- Parcel #: 0615-001-001
- Legal: Lot 1 Block 1 Gussner Indust Tract 2nd Addition
- Great location between Kirkwood Mall & Walmart/Sam's Club
- Open Floor Plan
- 400 Amp, 1 Phase service
- OH door can be reinstalled by buyer
- Rubber flooring in gym area
- Fully Insulated building
- Drop ceiling and open ceiling area
- Free span red iron building
- ADA Restrooms w/ Showers
- Fully heated and air conditioned
- 13' Sidewall height
- 14' Center building height

Price: \$445,000

- Building Size: 7,350 sf

- Lot Size: 21,000 sf

- Zoned: MA - Light Industrial

- Built in 1968

- Great Visibility

- Nice Signage Opportunity

 Easy Access to Expressway & Airport Rd.