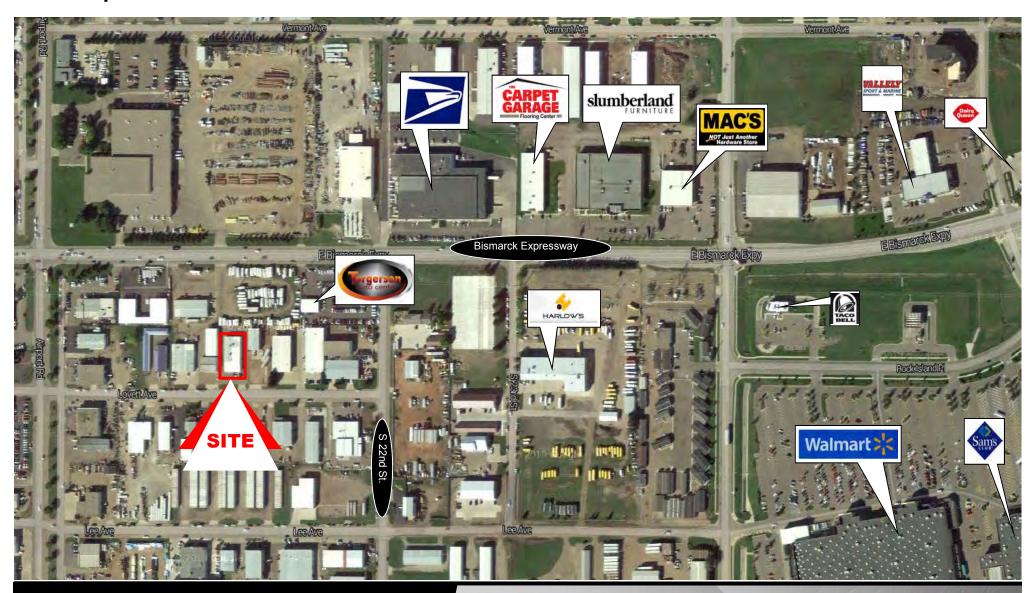

## **Area Map**

Kyle Holwagner, CCIM, SIOR 701.400.5373

Kyle@DanielCompanies.com

Kristyn Steckler, Market Coordinator 701.527.0138 Kristyn@DanielCompanies.com

The Leader in Commercial Real Estate

Serving commercial real estate clients with unmatched market knowledge, experience, and a well-deserved reputation for integrity. They know the Bismarck-Mandan commercial real estate market better than anyone. This powerful team delivers powerful results.