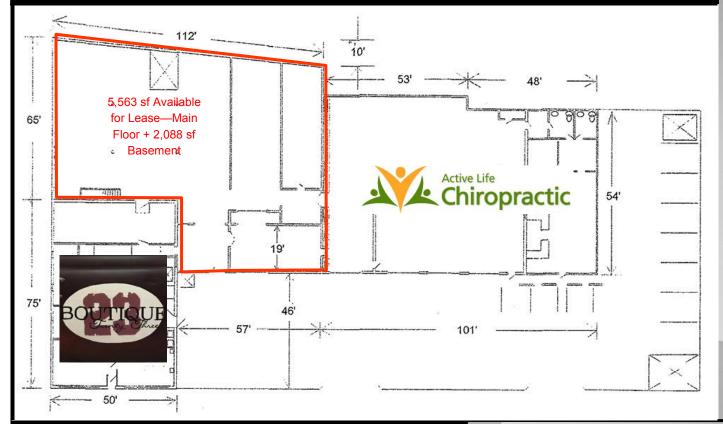

**Taylor Daniel, Commercial REALTOR** 701.391.4262
Taylor@DanielCompanies.com

Bill Daniel, CCIM, Broker 701.220.2455 Bill@DanielCompanies.com

**Main Floor Basement** 

- Space Available: 5,563 sf
- + 2,088sf Basement Included
- Lease Rate: \$5 psf = \$2,218/mo. + utilities, & int. maintenance
- Min 5 Yr. Lease
- Zoned Downtown Core
- High Visibility on Main Ave.
- Prime Brew-Pub Retail Location or Retail Space