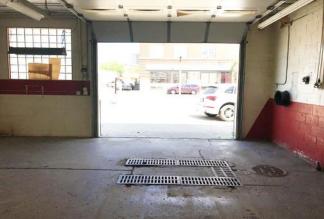

**Taylor Daniel, Commercial REALTOR** 701.391.4262
Taylor@DanielCompanies.com

Bill Daniel, CCIM, Broker 701.220.2455 Bill@DanielCompanies.com

**Main Floor Basement** 

- Space Available: 5,563 sf
- + 2,088sf Basement Included
- Lease Rate: \$5 psf = \$2,218/mo. + utilities, & int. maintenance
- Min 5 Yr. Lease
- Zoned Downtown Core
- High Visibility on Main Ave.
- Prime Brew-Pub Retail Location or Retail Space