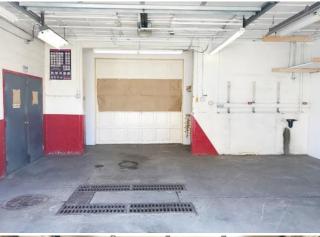

**Taylor Daniel, Commercial REALTOR** 701.391.4262
Taylor@DanielCompanies.com

Bill Daniel, CCIM, Broker 701.220.2455 Bill@DanielCompanies.com

**Main Floor Basement** 

- Space Available: 5,563 sf
- + 2,088sf Basement Included
- Lease Rate: \$5 psf = \$2,218/mo. + utilities, & int. maintenance
- Min 5 Yr. Lease
- Zoned Downtown Core
- High Visibility on Main Ave.
- Prime Brew-Pub Retail Location or Retail Space