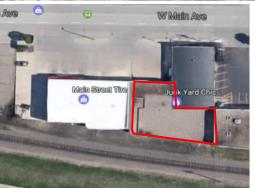

**Taylor Daniel, Commercial REALTOR** 701.391.4262
Taylor@DanielCompanies.com

Bill Daniel, CCIM, Broker 701.220.2455 Bill@DanielCompanies.com

**Main Floor Basement** 

- Space Available: 5,563 sf
- + 2,088sf Basement Included
- Lease Rate: \$5 psf = \$2,218/mo. + utilities, & int. maintenance
- Min 5 Yr. Lease
- Zoned Downtown Core
- High Visibility on Main Ave.
- Prime Brew-Pub Retail Location or Retail Space