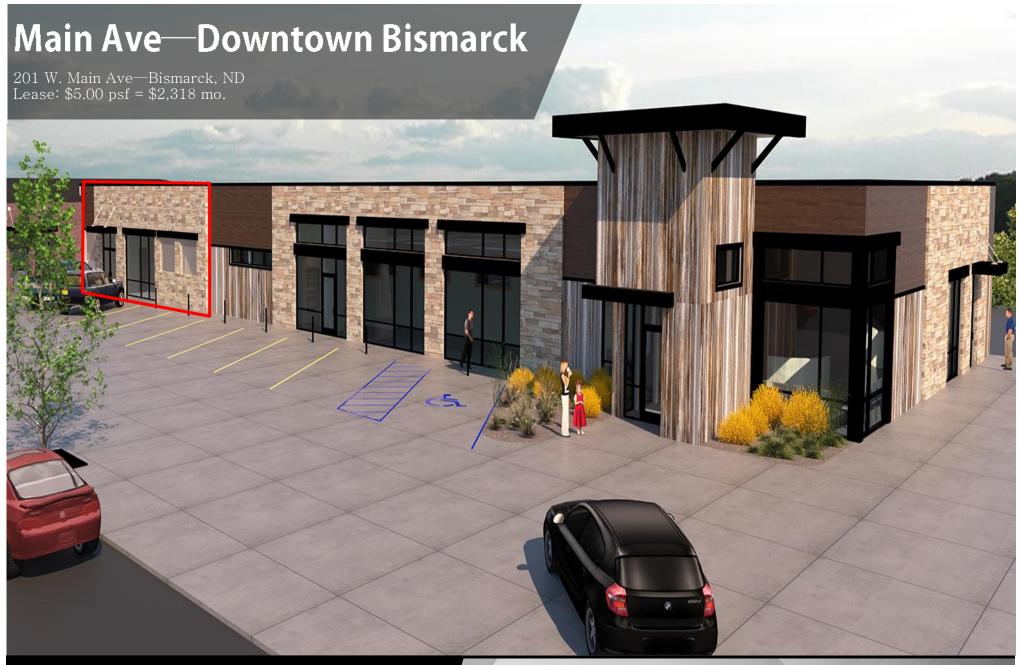

**Taylor Daniel, Commercial REALTOR** 701.391.4262
Taylor@DanielCompanies.com

Bill Daniel, CCIM, Broker 701.220.2455 Bill@DanielCompanies.com

**Main Floor Basement** 

- Space Available: 5,563 sf
- + 2,088sf Basement Included
- Lease Rate: \$5 psf = \$2,218/mo. + utilities, & int. maintenance
- Min 5 Yr. Lease
- Zoned Downtown Core
- High Visibility on Main Ave.
- Prime Brew-Pub Retail Location or Retail Space