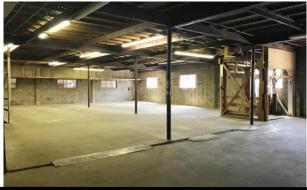

**Taylor Daniel, Commercial REALTOR** 701.391.4262
Taylor@DanielCompanies.com

Bill Daniel, CCIM, Broker 701.220.2455 Bill@DanielCompanies.com

**Main Floor Basement** 

- Space Available: 5,563 sf
- + 2,088sf Basement Included
- Lease Rate: \$5 psf = \$2,218/mo. + utilities, & int. maintenance
- Min 5 Yr. Lease
- Zoned Downtown Core
- High Visibility on Main Ave.
- Prime Brew-Pub Retail Location or Retail Space