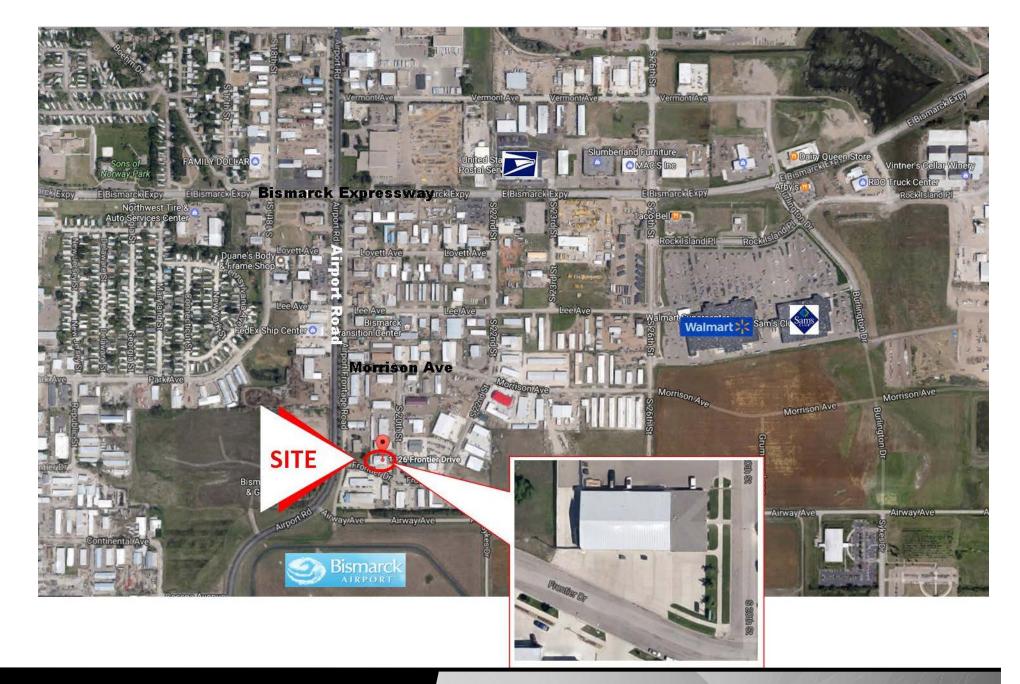

## **Office / Warehouse**

1926 Frontier Dr.

Bismarck, ND

Kyle Holwagner, CCIM, SIOR 701.400.5373 Kyle@DanielCompanies.com Kristyn Steckler, Market Coordinator 701.527.0138 Kristyn@DanielCompanies.com

DanielCompanies.com

## Lease: \$7.75 to \$10 psf NNN

- -10,640 sf Available
- 7 Private Offices w/ Lobby
- Break Room w/ Kitchenette
- Copier / Office Equipment Room
- Office fan forced heating & cooling
- Radiant heat warehouse
- (2) 14' x 14' Overhead Doors
- Floor drains
- Warehouse area 15' side wall; 20' center ceiling height
- Fully liner panel warehouse
- Excellent lighting
- Walk-In warehouse doors
- Ample parking
- West side fenced storage
- Easy access to Airport Road and Bismarck Expressway