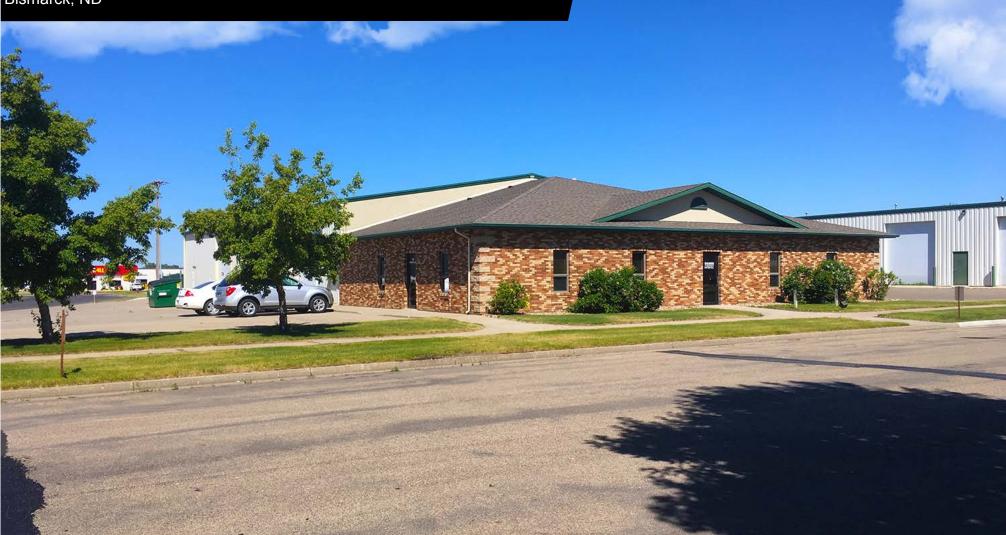

## **Office / Warehouse**

1926 Frontier Dr.

Bismarck, ND

Kyle Holwagner, CCIM, SIOR 701.400.5373 Kyle@DanielCompanies.com Kristyn Steckler, Market Coordinator 701.527.0138 Kristyn@DanielCompanies.com

DanielCompanies.com

## Lease: \$7.75 to \$10 psf NNN

- -10,640 sf Available
- 7 Private Offices w/ Lobby
- Break Room w/ Kitchenette
- Copier / Office Equipment Room
- Office fan forced heating & cooling
- Radiant heat warehouse
- (2) 14' x 14' Overhead Doors
- Floor drains
- Warehouse area 15' side wall; 20' center ceiling height
- Fully liner panel warehouse
- Excellent lighting
- Walk-In warehouse doors
- Ample parking
- West side fenced storage
- Easy access to Airport Road and Bismarck Expressway