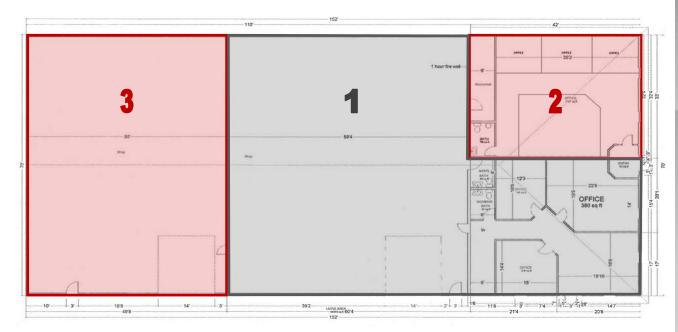

Space 3: 3,500 sf @ \$7.75 psf (\$2,260.42 / mo) Space 1: 5,754 sf @ \$8.75 psf (\$4,195.63 / mo) Space 2: 1,386 sf @ \$10.00 psf (\$1,155.00 / mo)

## Lease: \$7.75 to \$10 psf NNN

- -10,640 sf Available
- 7 Private Offices w/ Lobby
- Break Room w/ Kitchenette
- Copier / Office Equipment Room
- Office fan forced heating & cooling
- Radiant heat warehouse
- (2) 14' x 14' Overhead Doors
- Floor drains
- Warehouse area 15' side wall; 20' center ceiling height
- Fully liner panel warehouse
- Excellent lighting
- Walk-In warehouse doors
- Ample parking
- West side fenced storage
- Easy access to Airport Road and Bismarck Expressway