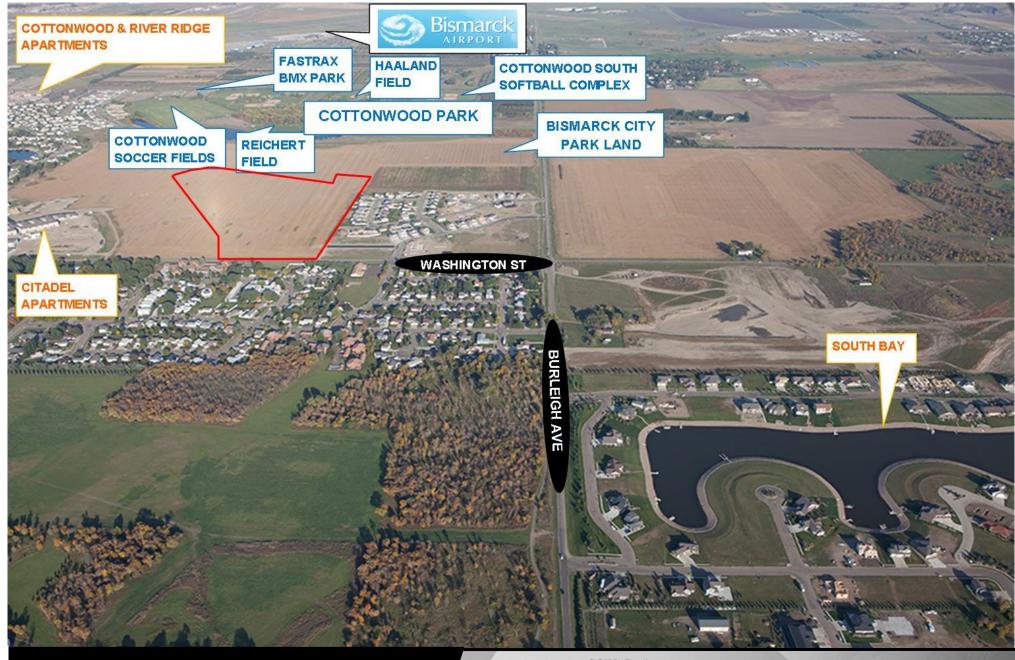

## Great Easy Access - To Kirkwood Mall Area, Riverwood Golf Course, Missouri River, Walking/Biking Trails, & Cottonwood Sports Complex and Park

Bill Daniel, CCIM, Broker 701.220.2455 Bill@DanielCompanies.com