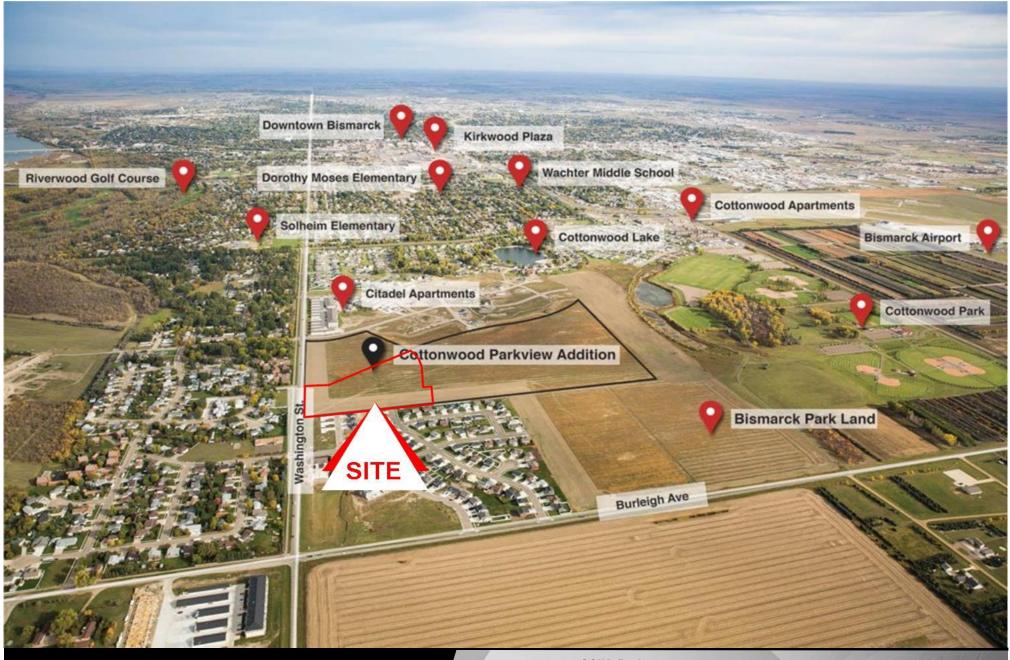

### **Convenient Location to Area Residents**

Easy Access to Riverwood Golf Course, Trails, Missouri River, Kirkwood Mall, Downtown, Solheim Elementary, Wachter Middle School, University of Mary, & Airport

## Great Easy Access - To Kirkwood Mall Area, Riverwood Golf Course, Missouri River, Walking/Biking Trails, & Cottonwood Sports Complex and Park

Bill Daniel, CCIM, Broker 701.220.2455 Bill@DanielCompanies.com

## Dynamic Location with Fast Paced Growth - Convenient To Everything Solheim Elementary 104.4 Cottonwood Apartments Cottonwood Lake Citadel Apartments Cottonwood Parl **Cottonwood Parkview Addition** Bismarck Park Land **Burleigh Ave**