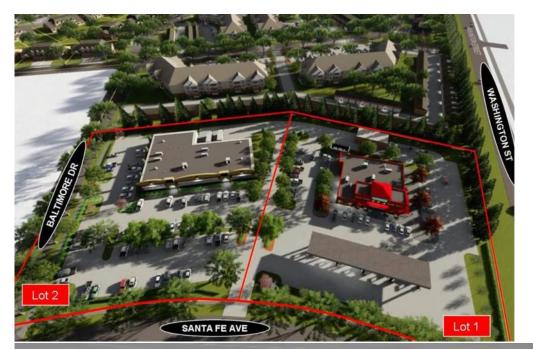

### Cottonwood Parkview Addition

The Only Commercial Lots Available in the Area.

- Block 1 Lot 1 2.21 ac / 96,447 sf
- \$12 psf / \$1,157,364
- Block 1 Lot 2 2.01 az / 87,757 sf
- \$10 psf / \$877,570
- Zoned: CA Commercial

#### Other Parcels Available in Cottonwood Parkview Addition

The Only RM30 Lot Available in the Area for Immediate
Development

- Block 1 Lot 3 5.82 ac / 253,329 sf
- \$5.50 psf / \$1,393,310
- Zoned: RM30