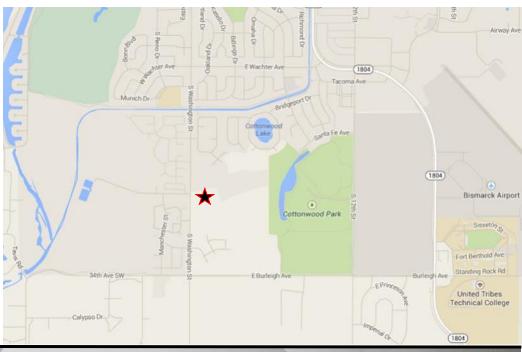

### **Convenient Location to Area Residents**

Easy Access to Riverwood Golf Course, Trails, Missouri River, Kirkwood Mall, Downtown, Solheim Elementary, Wachter Middle School, University of Mary, & Airport

## Great Easy Access - To Kirkwood Mall Area, Riverwood Golf Course, Missouri River, Walking/Biking Trails, & Cottonwood Sports Complex and Park

Bill Daniel, CCIM, Broker 701.220.2455 Bill@DanielCompanies.com