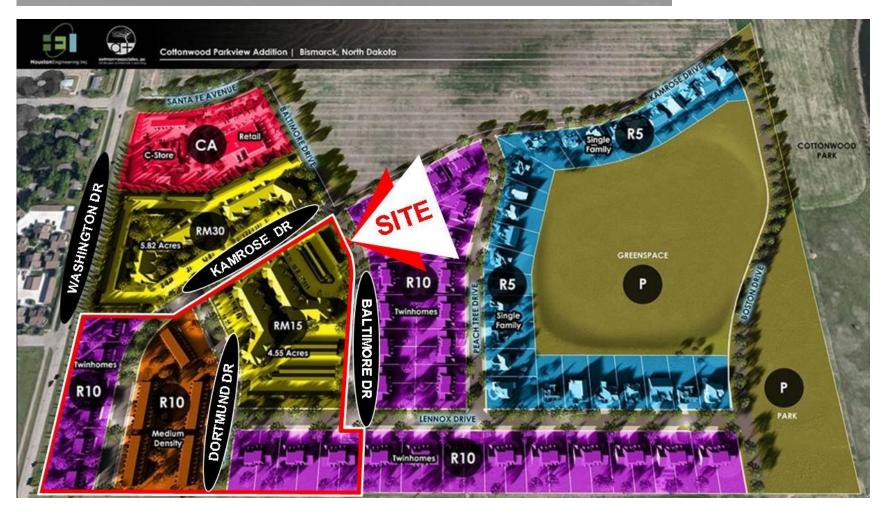

### **Property Information:**

- Lot 1 Block 3 4.55 Ac / 198,258 sf for \$1,070,593 (\$5,40 psf) RM 15 The only RM 15 Lot Available in the Area for Immediate Development
- Lots 4-9 Block 1 1.825 Ac / 79,505 sf for \$423,253 (\$5.32 psf) R10
   Average lot price is \$70,542
- These Lots are limited to two family dwelling
- Lot 1 Block 2 2.83 Ac / 123,059 sf for \$664,519(\$5.40 psf) R10
- Lots 1-6 Block 6 1.48 Ac / 64,596 sf for \$401,856 (\$6.22 psf) R10
   Average lot price is \$66,976
- Purchasers to assume all current and future special assessments levied against all parcels listed above
- Cottonwood Parkwiew Addition may be the last subdivision developable in South Bismarck due to many land development constraints, most notably there is no economical storm water solution south of Burleigh Avenue (Comment from Houston Engineering)

#### **Potential Uses:**

- Multi-Family RM 15
- Twin Homes
- Row House
- Condo Development RM 15
- Nursing Home
- Assisted Living Complex
- Daycare Center
- Church

Broker does not guarantee the information describing this property. Interested parties are advised to independently verify the information through personal inspectors or with appropriate professionals.

### Cottonwood Parkview Addition

The Only Commercial Lots Available in the Area.

- Block 1 Lot 1 2.21 ac / 96,447 sf
- \$12 psf / \$1,157,364
- Block 1 Lot 2 2.01 az / 87,757 sf
- \$10 psf / \$877,570
- Zoned: CA Commercial

#### Other Parcels Available in Cottonwood Parkview Addition

The Only RM30 Lot Available in the Area for Immediate
Development

- Block 1 Lot 3 5.82 ac / 253,329 sf
- \$5.50 psf / \$1,393,310
- Zoned: RM30