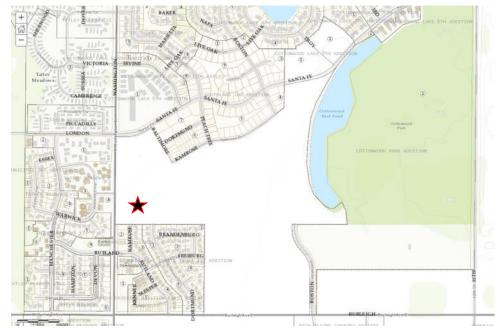

### Cottonwood Parkview Addition

The Only Commercial Lots Available in the Area.

- Block 1 Lot 1 2.21 ac / 96,447 sf
- \$12 psf / \$1,157,364
- Block 1 Lot 2 2.01 az / 87,757 sf
- \$10 psf / \$877,570
- Zoned: CA Commercial

#### Other Parcels Available in Cottonwood Parkview Addition

The Only RM30 Lot Available in the Area for Immediate
Development

- Block 1 Lot 3 5.82 ac / 253,329 sf
- \$5.50 psf / \$1,393,310
- Zoned: RM30