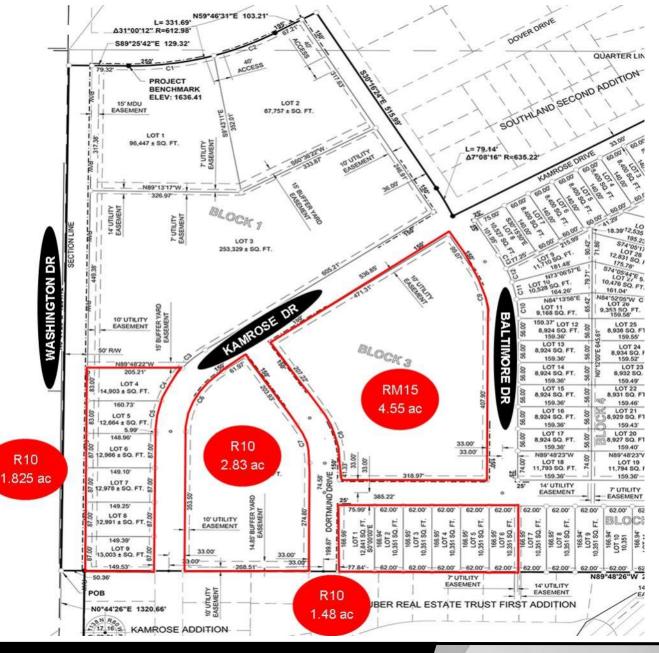

### **Property Information:**

- Lot 1 Block 3 4.55 Ac / 198,258 sf for \$1,070,593 (\$5,40 psf) RM 15 The only RM 15 Lot Available in the Area for Immediate Development
- Lots 4-9 Block 1 1.825 Ac / 79,505 sf for \$423,253 (\$5.32 psf) R10
   Average lot price is \$70,542
- These Lots are limited to two family dwelling
- Lot 1 Block 2 2.83 Ac / 123,059 sf for \$664,519(\$5.40 psf) R10
- Lots 1-6 Block 6 1.48 Ac / 64,596 sf for \$401,856 (\$6.22 psf) R10
   Average lot price is \$66,976
- Purchasers to assume all current and future special assessments levied against all parcels listed above
- Cottonwood Parkwiew Addition may be the last subdivision developable in South Bismarck due to many land development constraints, most notably there is no economical storm water solution south of Burleigh Avenue (Comment from Houston Engineering)

### Infrastructure Information

- Sanitary sewer line is a already in at Kamrose Dr. fronting the RM 15 Lot
- No storm water retention required on-site, the storm water will drain to the off-site storm water facility
- Per Houston Engineering, these lots are about 2' above the 100 year flood plain
- Owner plans to install the water line in a Kamrose Dr. Fall 2017 or Spring 2018. If needed immediately could connect to the waterline at Washington St.
- Widening S. Washington St. is one of the City's top street project priorities.