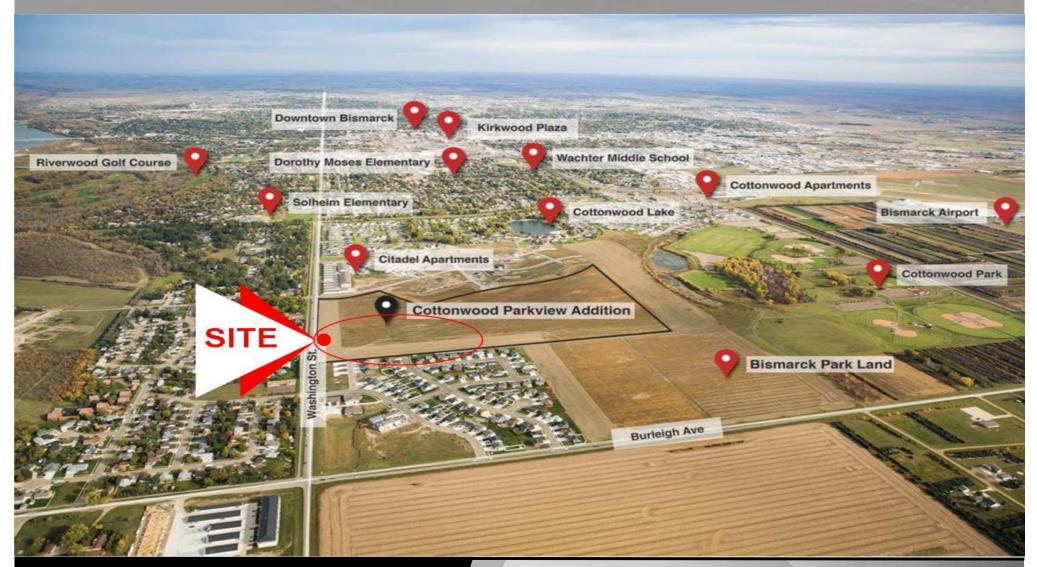

### **Convenient Location to Area Residents**

Easy Access to Riverwood Golf Course, Trails, Missouri River, Kirkwood Mall, Downtown, Solheim Elementary, Wachter Middle School, University of Mary, & Airport

## Great Easy Access - To Kirkwood Mall Area, Riverwood Golf Course, Missouri River, Walking/Biking Trails, & Cottonwood Sports Complex and Park

Bill Daniel, CCIM, Broker 701.220.2455 Bill@DanielCompanies.com

## Dynamic Location with Fast Paced Growth - Convenient To Everything Solheim Elementary 104.4 Cottonwood Apartments Cottonwood Lake Citadel Apartments Cottonwood Parl **Cottonwood Parkview Addition** Bismarck Park Land **Burleigh Ave**