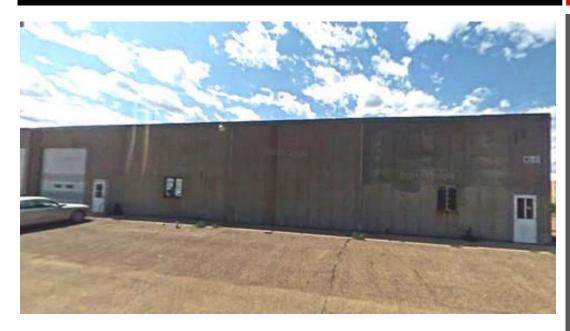

INVESTMENT FULLY LEASE INDUSTRIAL WAREHOUSE/SHOP 1260 Hemlock St - Bismarck ND

Broker does not guarantee the information describing this property. Interested parties are advised to independently verify the information through personal inspectors or with appropriate professionals.

- Sale Price: \$699,900
- CAP Rate: 7.1%
- Building Size: 12,000 sf Office - 384 sf Warehouse - 11,616 sf
- 18' Ceiling Height
- 14' x 14' Overhead Door
- 8' x 9' Dock Door
- Office w/ Restroom
- Floor Drain
- Well, Septic Tank
- Built in 1979
- Zoned MA-Light Industrial
- Taxes: \$2,442 Specials: None at this time