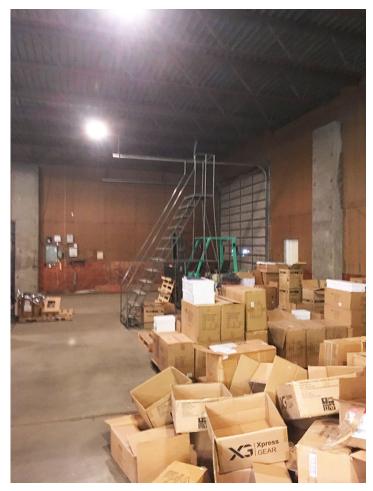

- Sale Price: \$699,900
- CAP Rate: 7.1%
- Building Size: 12,000 sf Office - 384 sf Warehouse - 11,616 sf
- 18' Ceiling Height
- 14' x 14' Overhead Door
- 8' x 9' Dock Door
- Office w/ Restroom
- Floor Drain
- Well, Septic Tank
- Built in 1979
- Zoned MA-Light Industrial
- Taxes: \$2,442 Specials: None at this time

## **Property Information**

- > Current Lease Term End Date: 5/31/20 -Lease details provided upon qualified buyer request
  - (1) 3 year renewal option at market rate
  - Current Tenant has had long term occupancy
- Tenant's responsible for:
  - Utilities
  - Snow Removal
  - Yard Maintenance
  - Interior Building Maintenance
- > Landlord responsible for:
  - Real estate taxes & specials
  - Property Insurance
  - Structural Walls and Roof
- Self Standing Building
- 3 Phase Power
- Natural Gas Unit Heater
- Interior Ceiling Height 18'
- Common Wall

## **Potential Uses**

- Warehouse Distribution
- Storage
- Manufacturing
- > Assembly
- > Service

Broker does not guarantee the information describing this property. Interested parties are advised to independently verify the information through personal inspectors or with appropriate professionals.