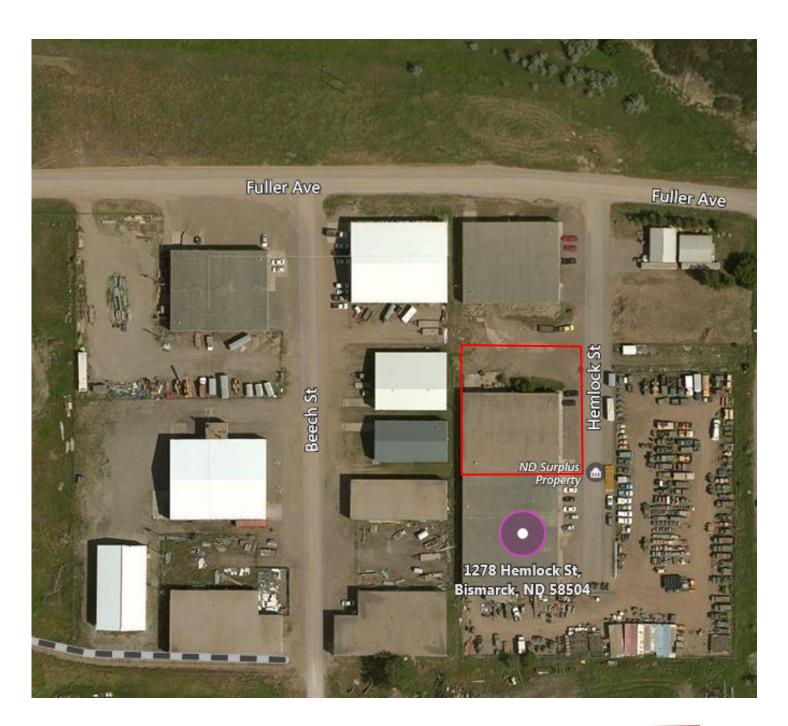

INVESTMENT FULLY LEASE INDUSTRIAL WAREHOUSE/SHOP 1260 Hemlock St - Bismarck ND

Broker does not guarantee the information describing this property. Interested parties are advised to independently verify the information through personal inspectors or with appropriate professionals.