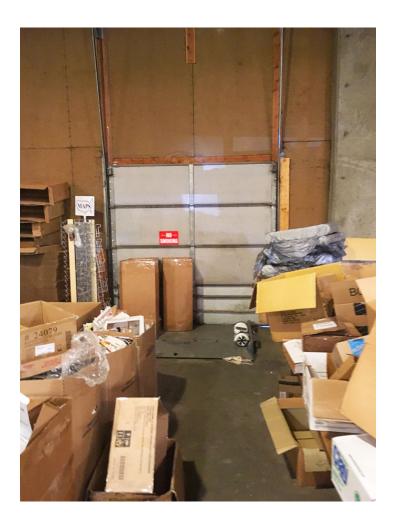

- Sale Price: \$699,900
- CAP Rate: 7.1%
- Building Size: 12,000 sf Office - 384 sf Warehouse - 11,616 sf
- 18' Ceiling Height
- 14' x 14' Overhead Door
- 8' x 9' Dock Door
- Office w/ Restroom
- Floor Drain
- Well, Septic Tank
- Built in 1979
- Zoned MA-Light Industrial
- Taxes: \$2,442 Specials: None at this time

## **Property Information**

- > Current Lease Term End Date: 5/31/20 -Lease details provided upon qualified buyer request
  - (1) 3 year renewal option at market rate
  - Current Tenant has had long term occupancy
- Tenant's responsible for:
  - Utilities
  - Snow Removal
  - Yard Maintenance
  - Interior Building Maintenance
- > Landlord responsible for:
  - Real estate taxes & specials
  - Property Insurance
  - Structural Walls and Roof
- Self Standing Building
- 3 Phase Power
- Natural Gas Unit Heater
- Interior Ceiling Height 18'
- Common Wall

## **Potential Uses**

- Warehouse Distribution
- Storage
- Manufacturing
- > Assembly
- > Service

Broker does not guarantee the information describing this property. Interested parties are advised to independently verify the information through personal inspectors or with appropriate professionals.