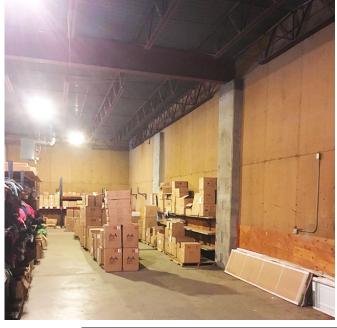

- Sale Price: \$699,900
- CAP Rate: 7.1%
- Building Size: 12,000 sf Office - 384 sf Warehouse - 11,616 sf
- 18' Ceiling Height
- 14' x 14' Overhead Door
- 8' x 9' Dock Door
- Office w/ Restroom
- Floor Drain
- Well, Septic Tank
- Built in 1979
- Zoned MA-Light Industrial
- Taxes: \$2,442 Specials: None at this time

## **Property Information**

- > Current Lease Term End Date: 5/31/20 -Lease details provided upon qualified buyer request
  - (1) 3 year renewal option at market rate
  - Current Tenant has had long term occupancy
- Tenant's responsible for:
  - Utilities
  - Snow Removal
  - Yard Maintenance
  - Interior Building Maintenance
- > Landlord responsible for:
  - Real estate taxes & specials
  - Property Insurance
  - Structural Walls and Roof
- Self Standing Building
- 3 Phase Power
- Natural Gas Unit Heater
- Interior Ceiling Height 18'
- Common Wall

## **Potential Uses**

- Warehouse Distribution
- Storage
- Manufacturing
- > Assembly
- > Service

Broker does not guarantee the information describing this property. Interested parties are advised to independently verify the information through personal inspectors or with appropriate professionals.