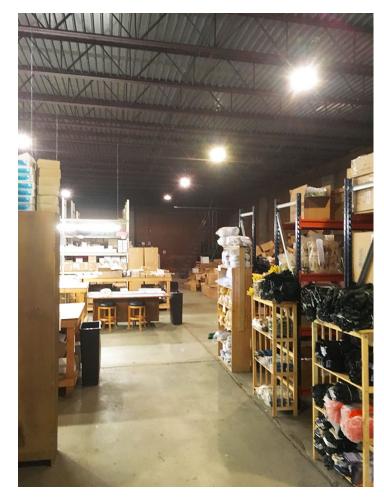

- Sale Price: \$699,900
- CAP Rate: 7.1%
- Building Size: 12,000 sf Office - 384 sf Warehouse - 11,616 sf
- 18' Ceiling Height
- 14' x 14' Overhead Door
- 8' x 9' Dock Door
- Office w/ Restroom
- Floor Drain
- Well, Septic Tank
- Built in 1979
- Zoned MA-Light Industrial
- Taxes: \$2,442 Specials: None at this time

## **Potential Uses**

- Warehouse Distribution
- Storage
- Manufacturing
- > Assembly
- > Service

Broker does not guarantee the information describing this property. Interested parties are advised to independently verify the information through personal inspectors or with appropriate professionals.