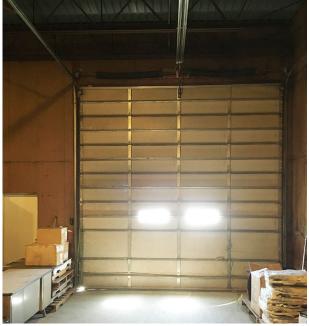

- Sale Price: \$699,900
- CAP Rate: 7.1%
- Building Size: 12,000 sf Office - 384 sf Warehouse - 11,616 sf
- 18' Ceiling Height
- 14' x 14' Overhead Door
- 8' x 9' Dock Door
- Office w/ Restroom
- Floor Drain
- Well, Septic Tank
- Built in 1979
- Zoned MA-Light Industrial
- Taxes: \$2,442 Specials: None at this time