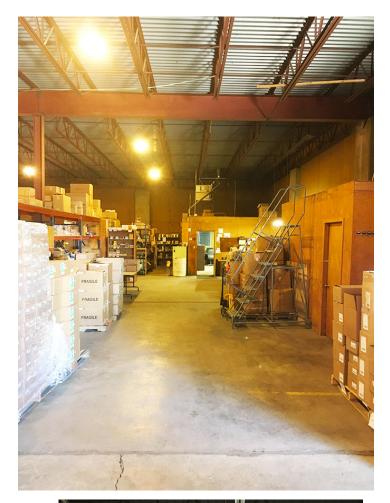

- Sale Price: \$699,900
- CAP Rate: 7.1%
- Building Size: 12,000 sf Office - 384 sf Warehouse - 11,616 sf
- 18' Ceiling Height
- 14' x 14' Overhead Door
- 8' x 9' Dock Door
- Office w/ Restroom
- Floor Drain
- Well, Septic Tank
- Built in 1979
- Zoned MA-Light Industrial
- Taxes: \$2,442 Specials: None at this time

## **Property Information**

- > Current Lease Term End Date: 5/31/20 -Lease details provided upon qualified buyer request
  - (1) 3 year renewal option at market rate
  - Current Tenant has had long term occupancy
- Tenant's responsible for:
  - Utilities
  - Snow Removal
  - Yard Maintenance
  - Interior Building Maintenance
- > Landlord responsible for:
  - Real estate taxes & specials
  - Property Insurance
  - Structural Walls and Roof
- Self Standing Building
- 3 Phase Power
- Natural Gas Unit Heater
- Interior Ceiling Height 18'
- Common Wall

## **Potential Uses**

- Warehouse Distribution
- Storage
- Manufacturing
- > Assembly
- > Service

Broker does not guarantee the information describing this property. Interested parties are advised to independently verify the information through personal inspectors or with appropriate professionals.