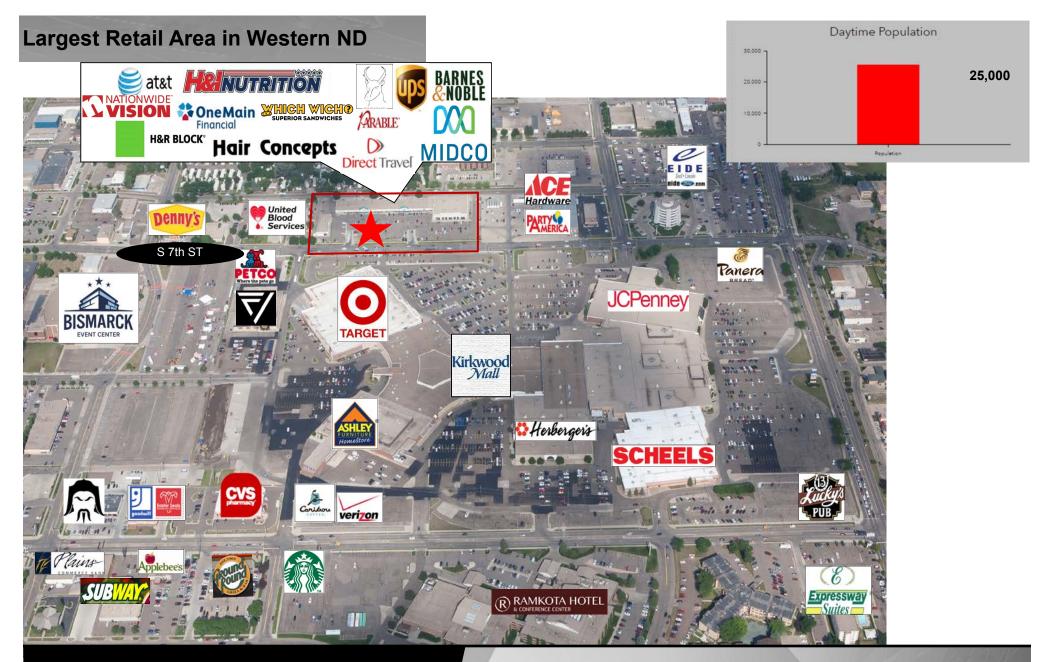

### Located in the Largest Retail Area in Western ND!

#### **Area Businesses Include:**

- Kirkwood Shopping Center with
  - Target
  - Scheels All Sports
  - Herberger's
  - JC Penney
- Ace Home & Garden Center
- Party America
- Bismarck Event Center
- Ramkota Convention Hotel
- Denny's
- Panera Bread Co
- Caribou Coffee
- Downtown Central Business Area
- Near Medical District / Sanford / CHI
- Verge Fitness
- Petco