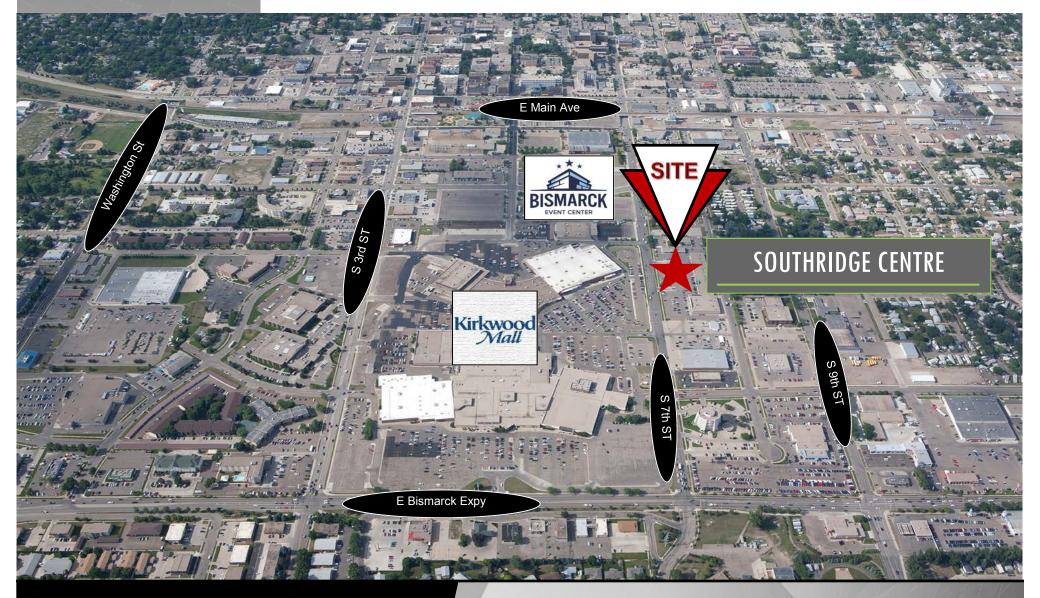

### Located in the Largest Retail Area in Western ND!

# SOUTHRIDGE CENTRE

#### **Area Businesses Include:**

- Kirkwood Shopping Center with
  - Target
  - Scheels All Sports
  - Herberger's
  - JC Penney
- Ace Home & Garden Center
- Party America
- Bismarck Event Center
- Ramkota Convention Hotel
- Denny's
- Panera Bread Co
- Caribou Coffee
- Downtown Central Business Area
- Near Medical District / Sanford / CHI
- Verge Fitness
- Petco

Lease:

\$3,354 / mo. (includes CAM) (\$19.50 psf + \$3.50 psf CAM)

- Southridge Centre Across from Target, & Next to Barnes & Noble
- Min. 5 Yr. Lease
- Ample Surface Parking
- Great Visibility / Easy Access / **High Traffic**
- Available Now