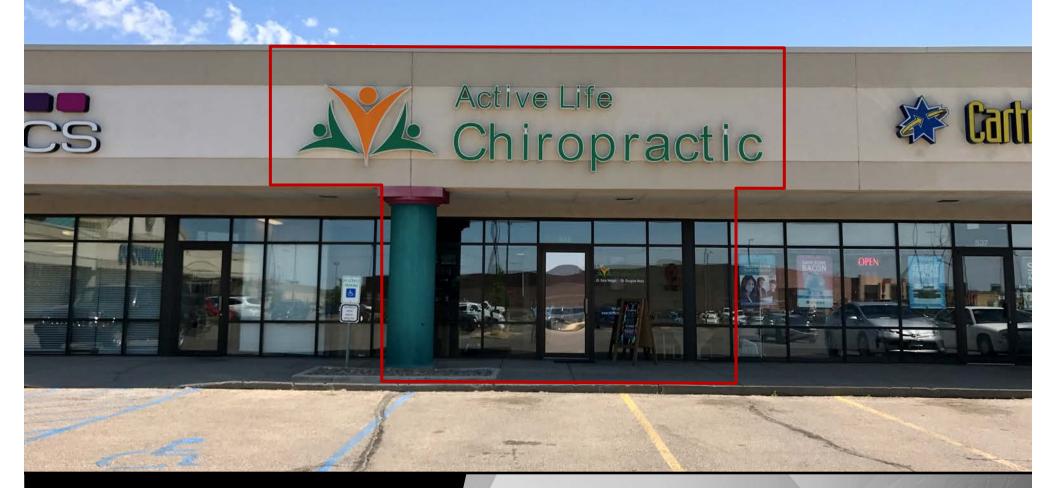

Shadow Anchored by Kirkwood Regional Mall & Target 535 S 7th Street - Bismarck, ND 1,750 sf - \$3,354 / mo.

Taylor Daniel, Commercial REALTOR® 701.391.4262 Taylor@DanielCompanies.com Bill Daniel, CCIM, Broker 701.220.2455 Bill@DanielCompanies.com

Lease:

\$3,354 / mo. (includes CAM) (\$19.50 psf + \$3.50 psf CAM)

- Southridge Centre Across from Target, & Next to Barnes & Noble
- Min. 5 Yr. Lease
- Ample Surface Parking
- Great Visibility / Easy Access / **High Traffic**
- Available Now

- Space is approximately 25' wide and 70' deep

- Abundant front door parking with handicap accessibility
- Rare opportunity to lease in this established successful center
- Backdoor delivery area
- Exterior façade renovation planned this year
- 200 Amp Electrical Panel