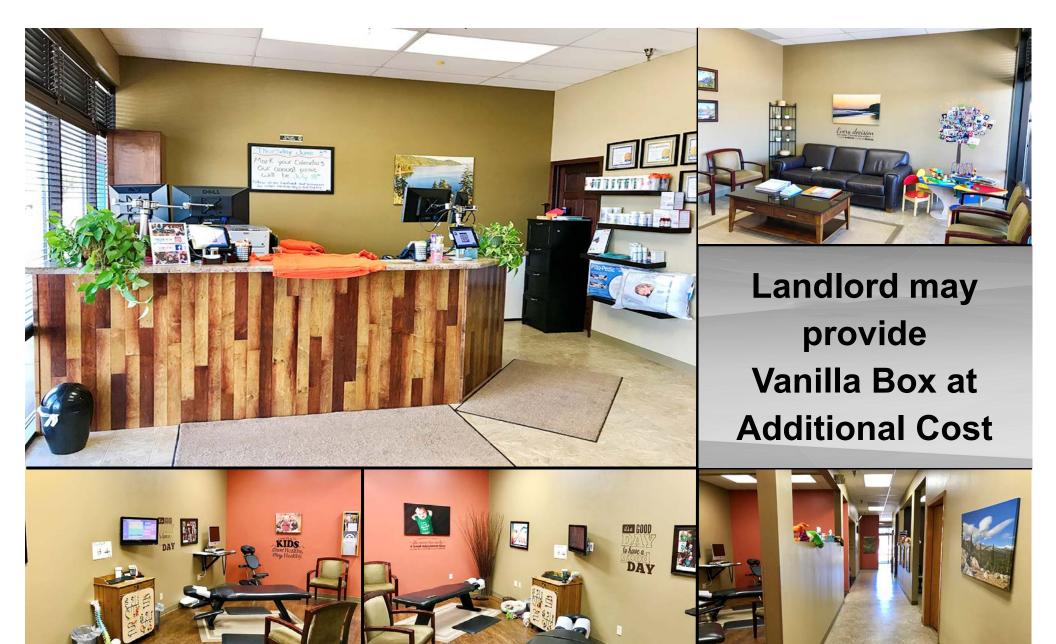

- Space is approximately 25' wide and 70' deep

- Abundant front door parking with handicap accessibility
- Rare opportunity to lease in this established successful center
- Backdoor delivery area
- Exterior façade renovation planned this year
- 200 Amp Electrical Panel