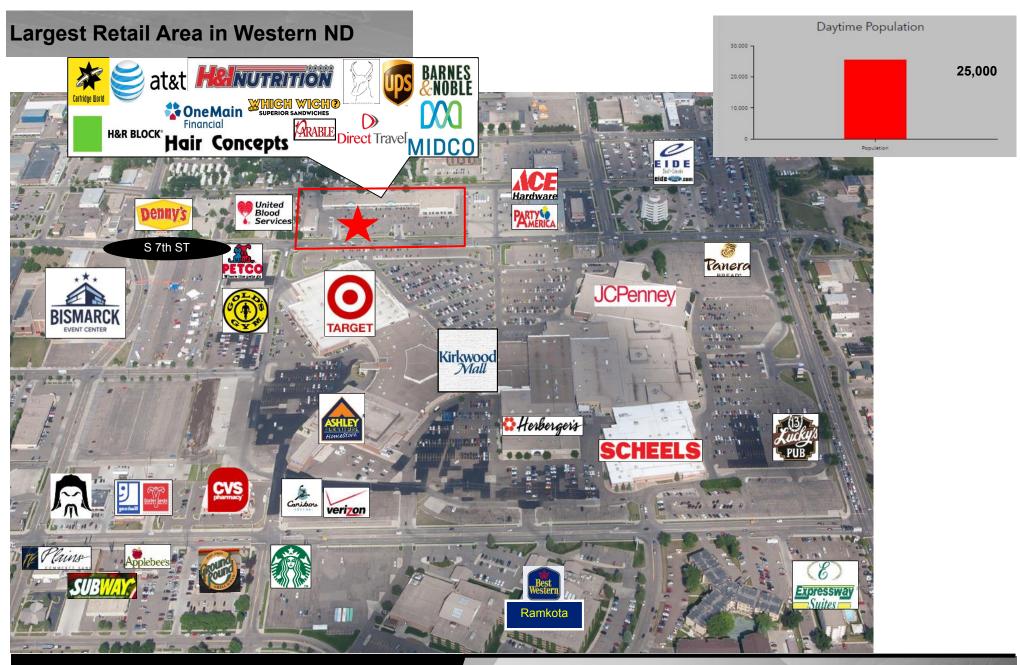

### **Area Businesses Include:**

- Kirkwood Shopping Center with
  - Target
  - Scheels All Sports
- Herberger's
- JC Penney
- Ace Home & Garden Center
- Party America
- Bismarck Event Center
- Ramkota Inn Convention Hotel
- Denny's
- Panera Bread Co
- Caribou Coffee
- Downtown Central Business Area
- Near Medical District
- Gold's Gym
- Petco