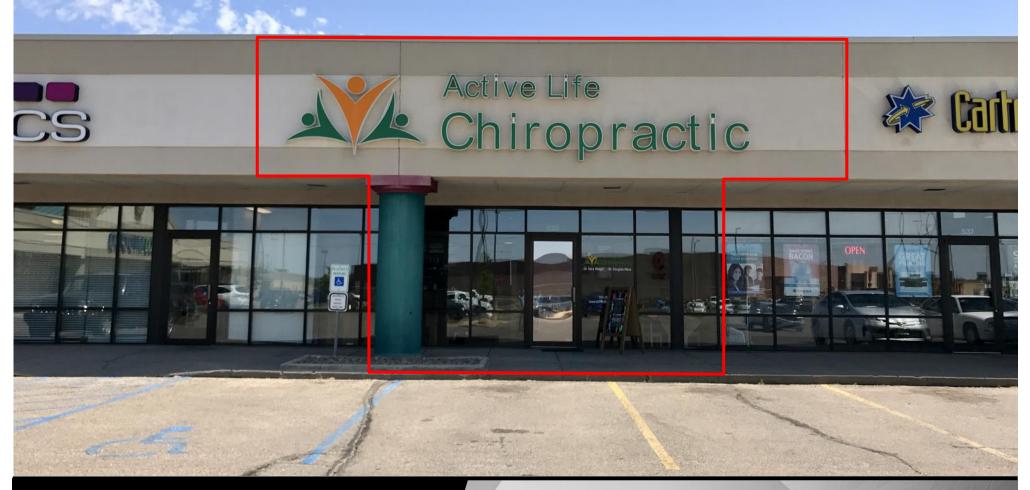

## Shadow Anchored by Kirkwood Regional Mall & Target

535 S 7th Street - Bismarck, ND 1,750 sf - \$3,354 / mo

Taylor Daniel, Commercial REALTOR 701.391.4262
Taylor@DanielCompanies.com

Bill Daniel, CCIM, Broker 701.220.2455 Bill@DanielCompanies.com

# SOUTHRIDGE CENTRE

Lease: \$3,354 / mo. (\$19.50 psf + \$3.50 psf CAM)

- Southridge Centre Across from Target, & Next to Barnes & Noble
- Min. 5 Yr. Lease
- Ample Surface Parking
- Great Visibility / Easy Access / High Traffic
- Available February 1st, 2018

- Space is approximately 25' wide and 70' deep
- Abundant front door parking with handicap accessibility
- Rare opportunity to lease in this established successful center
- Backdoor delivery area
- Exterior façade renovation planned this year
- 200 Amp Electrical Panel