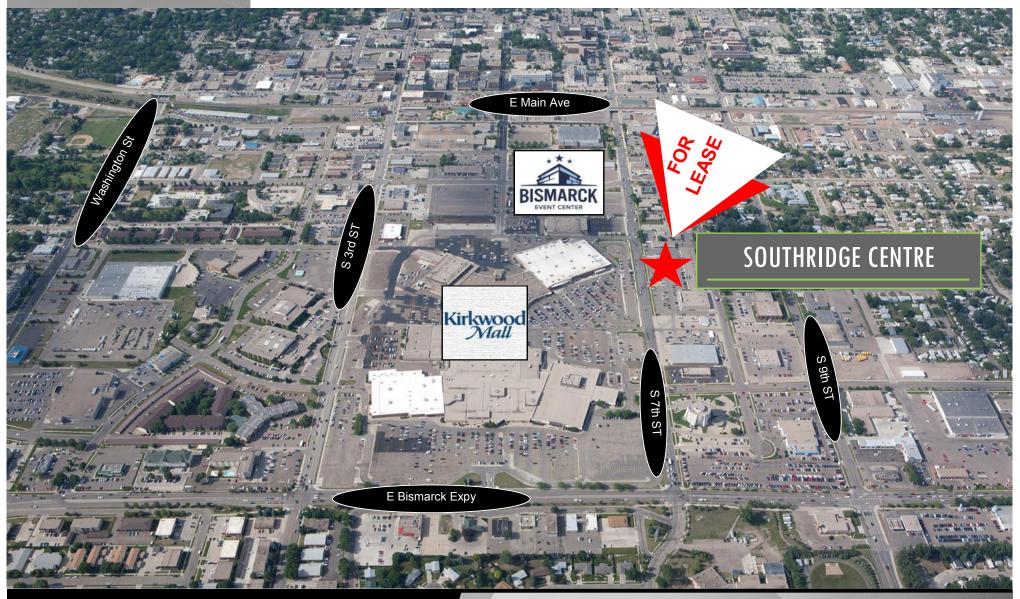

## Shadow Anchored by Kirkwood Regional Mall & Target

535 S 7th Street - Bismarck, ND 1,750 sf - \$3,354 / mo

Taylor Daniel, Commercial REALTOR 701.391.4262
Taylor@DanielCompanies.com

Bill Daniel, CCIM, Broker 701.220.2455 Bill@DanielCompanies.com

Lease: \$3,354 / mo. (\$19.50 psf + \$3.50 psf CAM)

- Southridge Centre Across from Target, & Next to Barnes & Noble
- Min. 5 Yr. Lease
- Ample Surface Parking
- Great Visibility / Easy Access / High Traffic
- Available February 1st, 2018