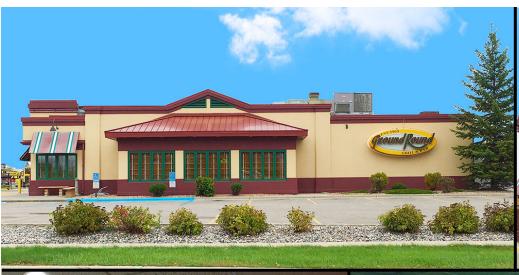

# Restaurant / Bar / Retail

2902 13th Ave. S - Fargo, ND

Building: 5,998 sf / Lot: 1.43 acres / 62,100 sf - \$1,375,000

Bill Daniel, CCIM, Broker 701.220.2455 Bill@DanielCompanies.com

#### Includes:

- Real Estate
- Furniture, Fixture & Equipment
- Business is closed
- 5,998 sf Building
- Lot Size: 1.43 acres / 62,100 sf
- Built 1983 Major Remodel w/ Addition 2001
- GC Zoning
- 235 Seating Capacity
- High Traffic Corner Signalized
   Intersection
- Taxes: \$18,243.32
- Specials: \$1,732 Installments / \$14,137 Balance
- Abundant parking & handicap accessibility