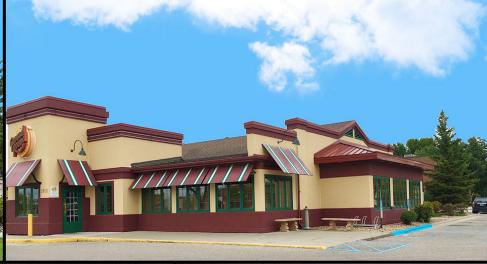

# Restaurant / Bar / Retail

2902 13th Ave. S - Fargo, ND

Building: 5,998 sf / Lot: 1.43 acres / 62,100 sf - \$1,375,000

Bill Daniel, CCIM, Broker 701.220.2455 Bill@DanielCompanies.com

#### Includes:

- Real Estate
- Furniture, Fixture & Equipment
- Business is closed
- 5,998 sf Building
- Lot Size: 1.43 acres / 62,100 sf
- Built 1983 Major Remodel w/ Addition 2001
- GC Zoning
- 235 Seating Capacity
- High Traffic Corner Signalized
   Intersection
- Taxes: \$18,243.32
- Specials: \$1,732 Installments / \$14,137 Balance
- Abundant parking & handicap accessibility