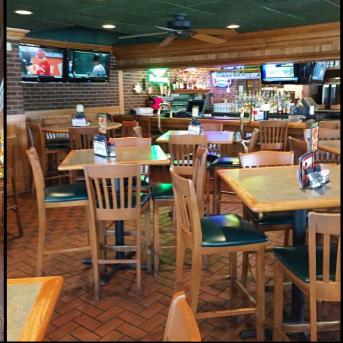

#### Includes:

- Real Estate
- Furniture, Fixture & Equipment
- Business is closed
- 5,998 sf Building
- Lot Size: 1.43 acres / 62,100 sf
- Built 1983 Major Remodel w/ Addition 2001
- GC Zoning
- 235 Seating Capacity
- High Traffic Corner Signalized
   Intersection
- Taxes: \$18,243.32
- Specials: \$1,732 Installments / \$14,137 Balance
- Abundant parking & handicap accessibility