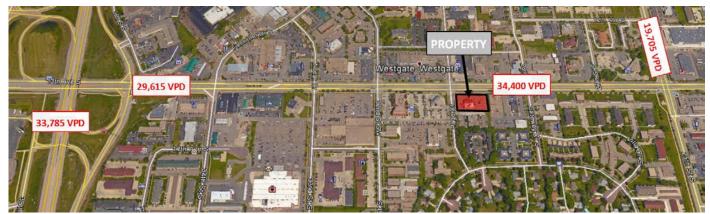

# Restaurant / Bar / Retail

2902 13th Ave. S - Fargo, ND

Building: 5,998 sf / Lot: 1.43 acres / 62,100 sf - \$1,375,000





Bill Daniel, CCIM, Broker 701.220.2455 Bill@DanielCompanies.com

# **Area Traffic Count: VPD**



# **Potential Uses:**

- Restaurant / Bistro
- Bar / Pub / Nightclub
- Retail / Financial / Bank
- Coffee / Wine Bar
- Fitness Studio
- Investment Property



# **Price Reduced!** \$1,375,000

#### Includes:

- Real Estate
- Furniture, Fixture & Equipment
- Business is closed
- 5,998 sf Building
- Lot Size: 1.43 acres / 62,100 sf
- Built 1983 Major Remodel w/ Addition 2001
- GC Zoning
- 235 Seating Capacity
- High Traffic Corner Signalized
   Intersection
- Taxes: \$18,243.32
- Specials: \$1,732 Installments / \$14,137 Balance
- Abundant parking & handicap accessibility

Broker does not guarantee the information describing this property. Interested parties are advised to independently verify the information through personal inspectors or with appropriate professionals.



Bill Daniel, CC