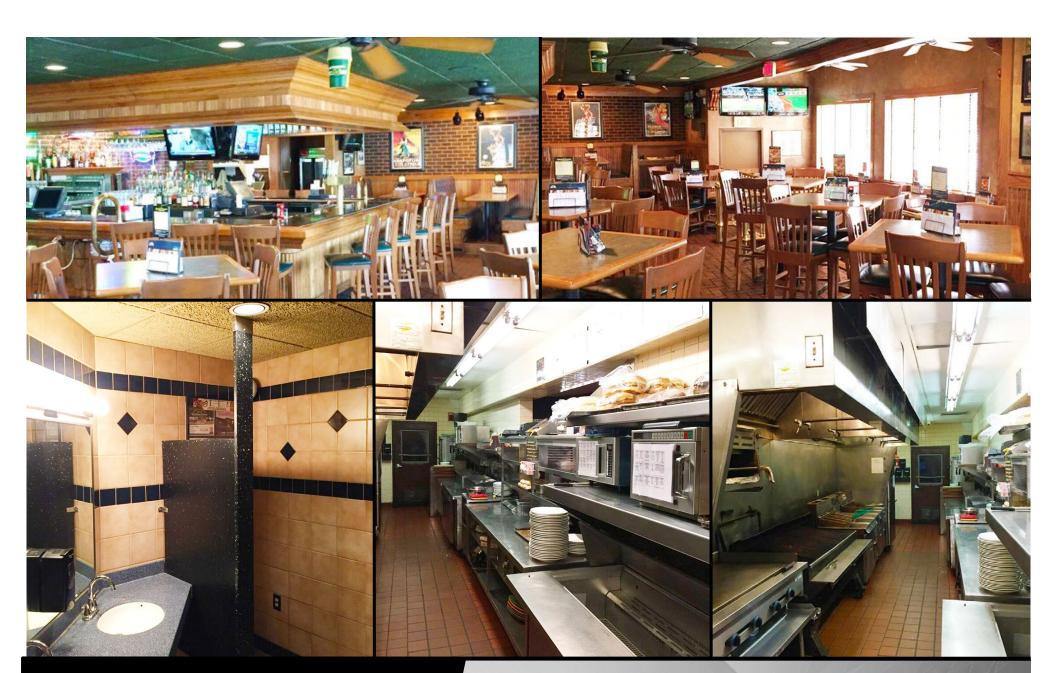

#### Includes:

- Real Estate
- Furniture, Fixture & Equipment
- Business is closed
- 5,998 sf Building
- Lot Size: 1.43 acres / 62,100 sf
- Built 1983 Major Remodel w/ Addition 2001
- GC Zoning
- 235 Seating Capacity
- High Traffic Corner Signalized
   Intersection
- Taxes: \$18,243.32
- Specials: \$1,732 Installments / \$14,137 Balance
- Abundant parking & handicap accessibility