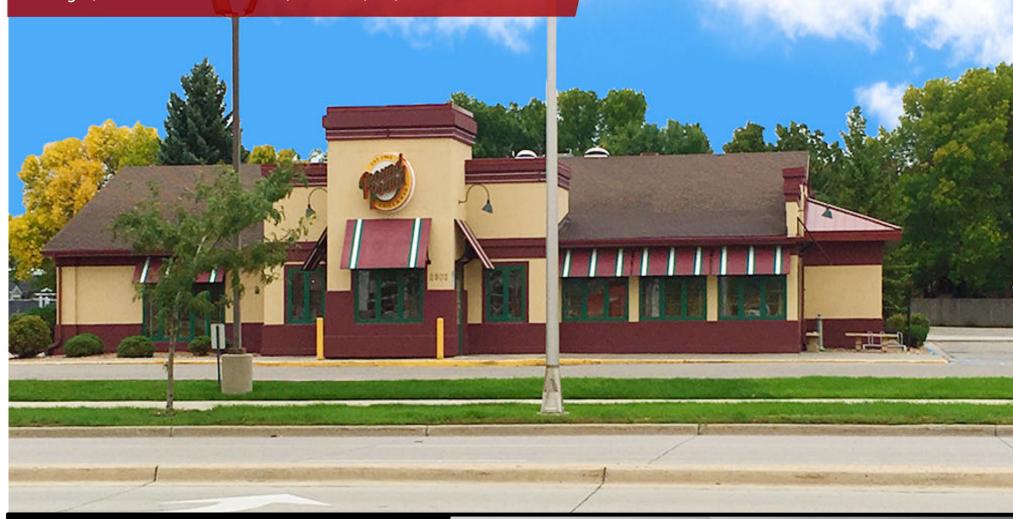

# Restaurant / Bar / Retail

2902 13th Ave. S - Fargo, ND

Building: 5,998 sf / Lot: 1.43 acres / 62,100 sf - \$1,375,000

Bill Daniel, CCIM, Broker 701.220.2455 Bill@DanielCompanies.com

#### Includes:

- Real Estate
- Furniture, Fixture & Equipment
- Business is closed
- 5,998 sf Building
- Lot Size: 1.43 acres / 62,100 sf
- Built 1983 Major Remodel w/ Addition 2001
- GC Zoning
- 235 Seating Capacity
- High Traffic Corner Signalized
   Intersection
- Taxes: \$18,243.32
- Specials: \$1,732 Installments / \$14,137 Balance
- Abundant parking & handicap accessibility