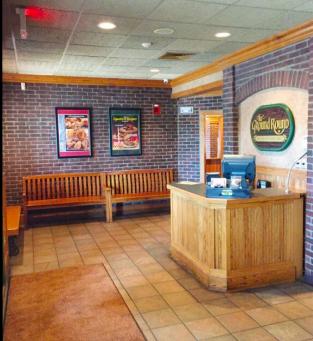

#### Includes:

- Real Estate
- Furniture, Fixture & Equipment
- Business is closed
- 5,998 sf Building
- Lot Size: 1.43 acres / 62,100 sf
- Built 1983 Major Remodel w/ Addition 2001
- GC Zoning
- 235 Seating Capacity
- High Traffic Corner Signalized
   Intersection
- Taxes: \$18,243.32
- Specials: \$1,732 Installments / \$14,137 Balance
- Abundant parking & handicap accessibility