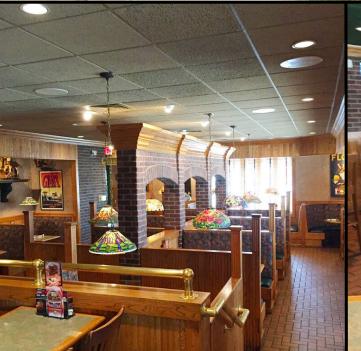

# Restaurant / Bar / Retail

2902 13th Ave. S - Fargo, ND

Building: 5,998 sf / Lot: 1.43 acres / 62,100 sf - \$1,375,000

Bill Daniel, CCIM, Broker 701.220.2455 Bill@DanielCompanies.com

#### Includes:

- Real Estate
- Furniture, Fixture & Equipment
- Business is closed
- 5,998 sf Building
- Lot Size: 1.43 acres / 62,100 sf
- Built 1983 Major Remodel w/ Addition 2001
- GC Zoning
- 235 Seating Capacity
- High Traffic Corner Signalized
   Intersection
- Taxes: \$18,243.32
- Specials: \$1,732 Installments / \$14,137 Balance
- Abundant parking & handicap accessibility