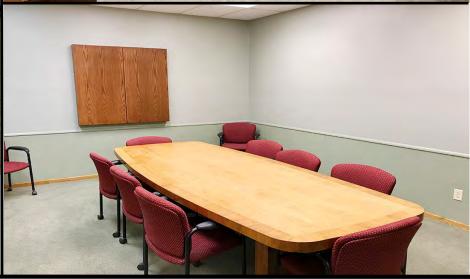

Price: \$599,000

Lease: \$11.50 psf + \$2.33 psf CAM

(est. CAM paid directly by Tenant =

\$5,532 / mo.)

- 4,800 sf building & lot 22,890
- Parcel ID: 0720-002-045
- Zoned: MA Light Industrial
- Built in 1978
- Taxes: \$5,771
- Specials: \$31.18
- Office, Conference Room, Break Room
- Large surface parking lot