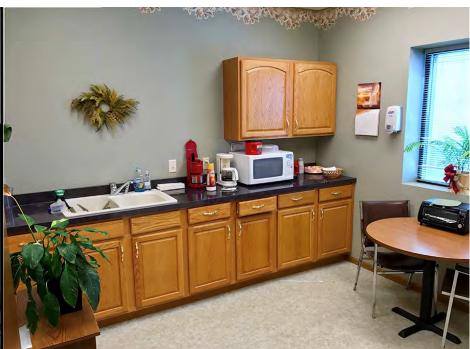

Price: \$599,000

Lease: \$11.50 psf + \$2.33 psf CAM

(est. CAM paid directly by Tenant =

\$5,532 / mo.)

- 4,800 sf building & lot 22,890
- Parcel ID: 0720-002-045
- Zoned: MA Light Industrial
- Built in 1978
- Taxes: \$5,771
- Specials: \$31.18
- Office, Conference Room, Break Room
- Large surface parking lot