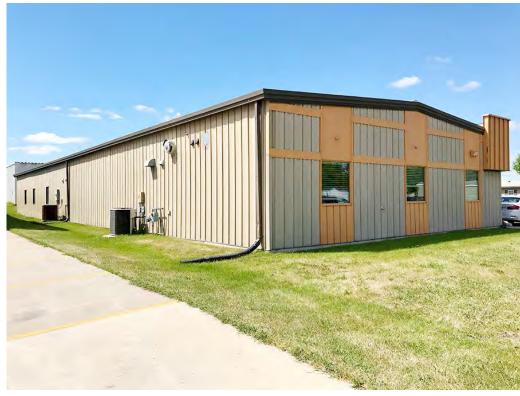

Price: \$599,000

Lease: \$11.50 psf + \$2.33 psf CAM

(est. CAM paid directly by Tenant =

\$5,532 / mo.)

- 4,800 sf building & lot 22,890
- Parcel ID: 0720-002-045
- Zoned: MA Light Industrial
- Built in 1978
- Taxes: \$5,771
- Specials: \$31.18
- Office, Conference Room, Break Room
- Large surface parking lot