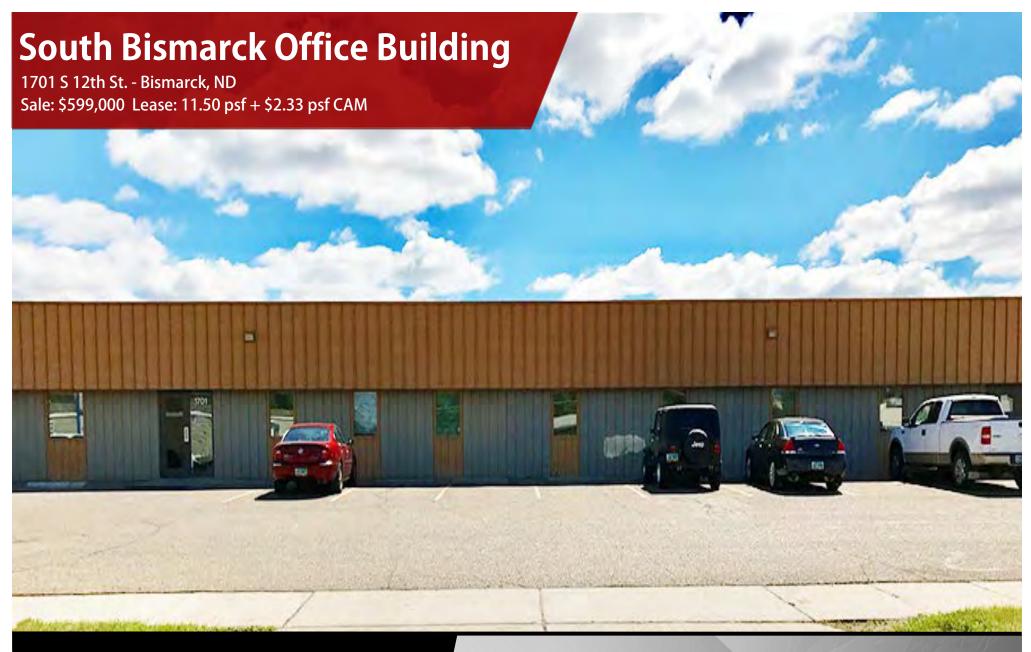

# **South Bismarck Office Building**

1701 S 12th St. - Bismarck, ND

Sale: \$599,000 Lease: 11.50 psf + \$2.33 psf CAM

Bill Daniel CCIM, Broker 701.220.2455 Bill@DanielCompanies.com

Price: \$599,000

Lease: \$11.50 psf + \$2.33 psf CAM

(est. CAM paid directly by Tenant =

\$5,532 / mo.)

- 4,800 sf building & lot 22,890
- Parcel ID: 0720-002-045
- Zoned: MA Light Industrial
- Built in 1978
- Taxes: \$5,771
- Specials: \$31.18
- Office, Conference Room, Break Room
- Large surface parking lot