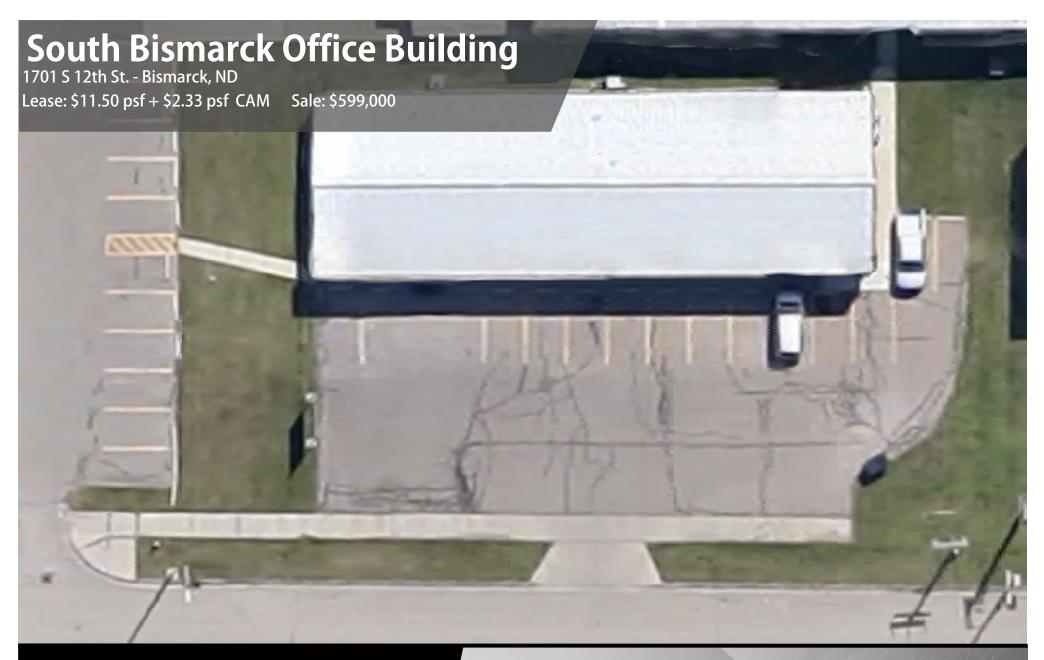

# **South Bismarck Office Building**

1701 S 12th St. - Bismarck, ND

Sale: \$599,000 Lease: 11.50 psf + \$2.33 psf CAM

Bill Daniel CCIM, Broker 701.220.2455 Bill@DanielCompanies.com

Price: \$599,000

Lease: \$11.50 psf + \$2.33 psf CAM

(est. CAM paid directly by Tenant =

\$5,532 / mo.)

- 4,800 sf building & lot 22,890
- Parcel ID: 0720-002-045
- Zoned: MA Light Industrial
- Built in 1978
- Taxes: \$5,771
- Specials: \$31.18
- Office, Conference Room, Break Room
- Large surface parking lot