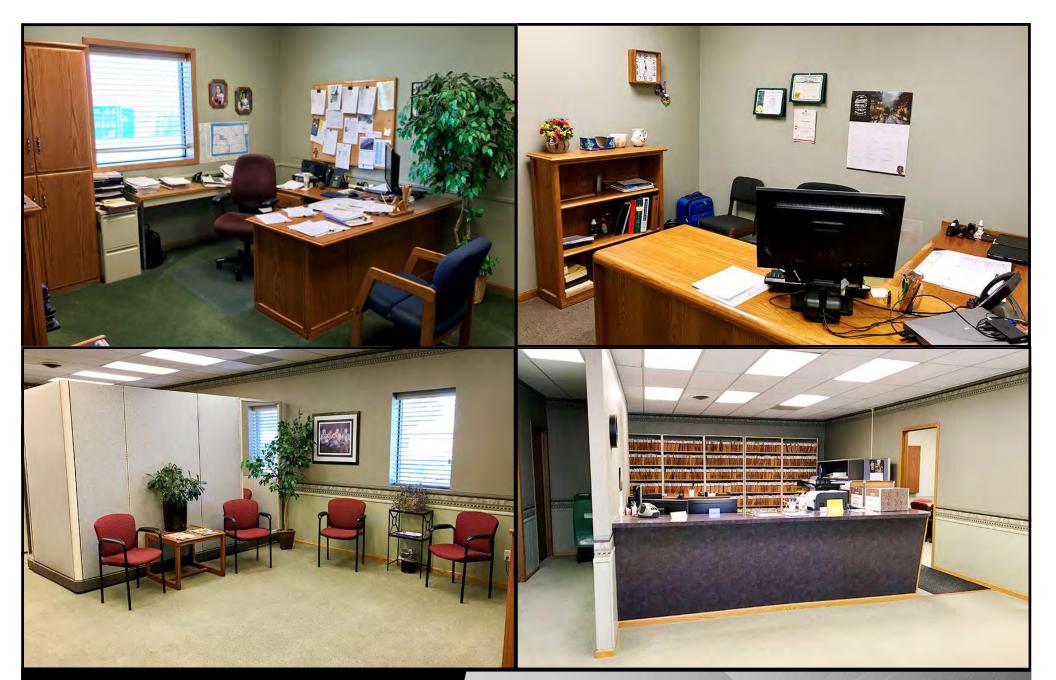

Price: \$599,000

Lease: \$11.50 psf + \$2.33 psf CAM

(est. CAM paid directly by Tenant =

\$5,532 / mo.)

- 4,800 sf building & lot 22,890
- Parcel ID: 0720-002-045
- Zoned: MA Light Industrial
- Built in 1978
- Taxes: \$5,771
- Specials: \$31.18
- Office, Conference Room, Break Room
- Large surface parking lot