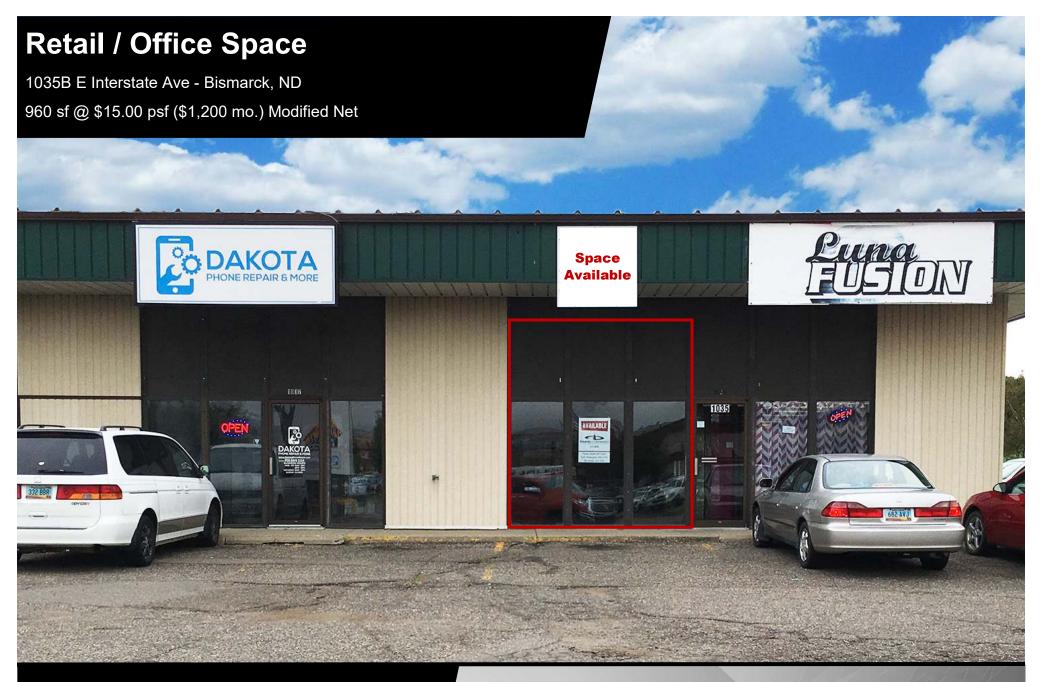

Kyle Holwagner, CCIM, SIOR 701.400.5373 Kyle@DanielCompanies.com Kristyn Steckler, Senior Client Coordinator 701.527.0138
Kristyn@DanielCompanies.com

| <b>Executive Summary for Lease</b> |                                                                                                                  |
|------------------------------------|------------------------------------------------------------------------------------------------------------------|
| Address:                           | 1035 E Interstate Ave - Bismarck                                                                                 |
| Date Available:                    | Immediately                                                                                                      |
| Lease Term:                        | Negotiable                                                                                                       |
| Lease Rate:                        | \$15.00 psf                                                                                                      |
| Approximate SF:                    | 960 sf                                                                                                           |
| Parking:                           | Off Street Parking                                                                                               |
| Tenant Responsibilities:           | RE Taxes over the base year,<br>utilities, pro-rata snow removal,<br>parking lot maintenance and repair          |
| Landlord Responsibilities:         | Base year real estate taxes and specials, building insurance, structural walls and roof maintenance, parking lot |

| Property Highlights               |
|-----------------------------------|
| One private office                |
| 2 Restrooms                       |
| Located just off State St. & I-94 |
| Large open retail area            |
| Good access & great visibility    |
| Store front window                |
| Building signage                  |
| Pylon Signage (additional charge) |
|                                   |