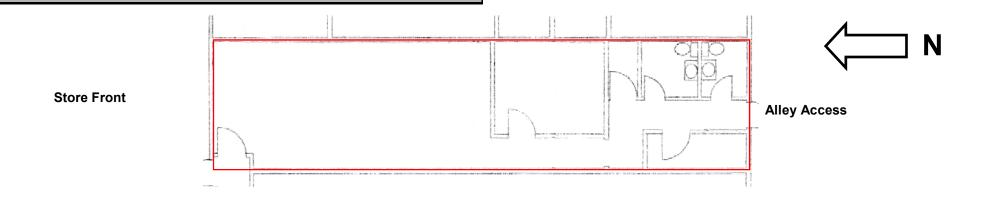

| Property Highlights               |
|-----------------------------------|
| One private office                |
| 2 Restrooms                       |
| Located just off State St. & I-94 |
| Large open retail area            |
| Good access & great visibility    |
| Store front window                |
| Building signage                  |
| Pylon Signage (additional charge) |
|                                   |