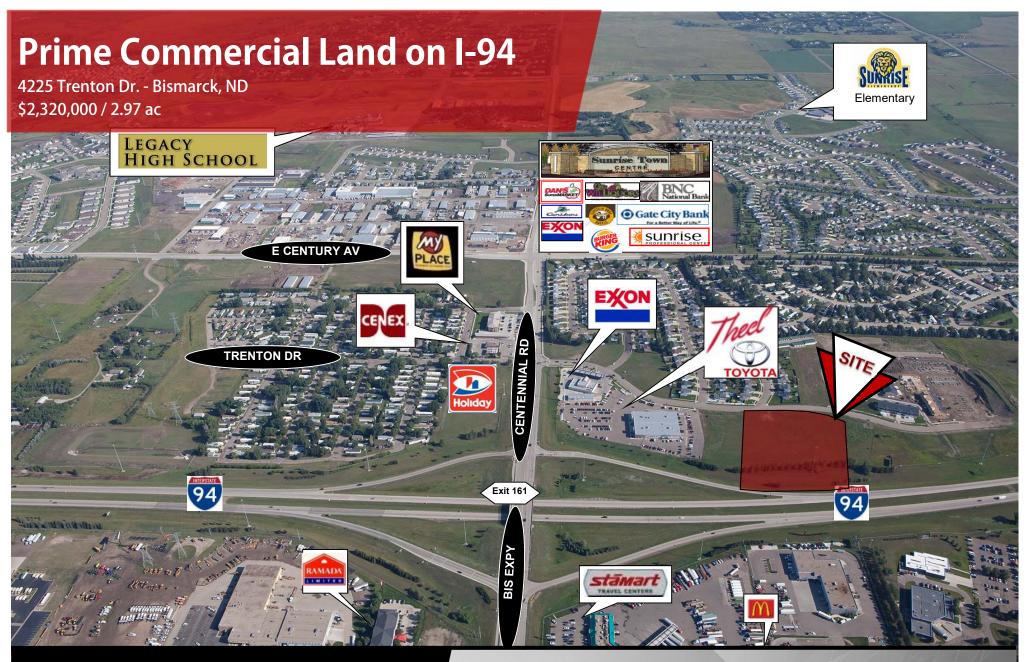

## **Prime Commercial Land on I-94**

4225 Trenton Dr. - Bismarck, ND \$2,320,000 / 2.97 ac

## **Highlights:**

- Rare opportunity to acquire the prime parcel near Exit 161 with I-94 visibility
- I-94 Exit 161 is an exciting fast growth area of Bismarck. This prime location is the first interchange in east Bismarck. Connects to Bismarck Expressway, Centennial Rd and Century Ave beltways.
- This general area is experiencing a tremendous amount of residential growth. Sunrise Elementary is already at capacity after building new addition to the school.
- The new Legacy High School and adjacent sports complex, opened in 2015 just west of Centennial Road on 64 acres which brings more traffic and families to the rapidly growing NE area of Bismarck.

## **Area Businesses:**

- Exxon
- Cedric Theel Toyota
- Sunrise Town Center

Dan's Supermarket

Williquors

Gate City Bank

**BNC Bank** 

Caribou Coffee/Einstein Bagel

Exxon

Sunrise Professional Center

**Burger King** 

- Cenex
- StaMart
- Johnson Trailer Sales
- Butler Equipment
- National Guard
- United Rent All
- McDonalds

Bill Daniel | President CCIM, Broker Bill@DanielCompanies.com