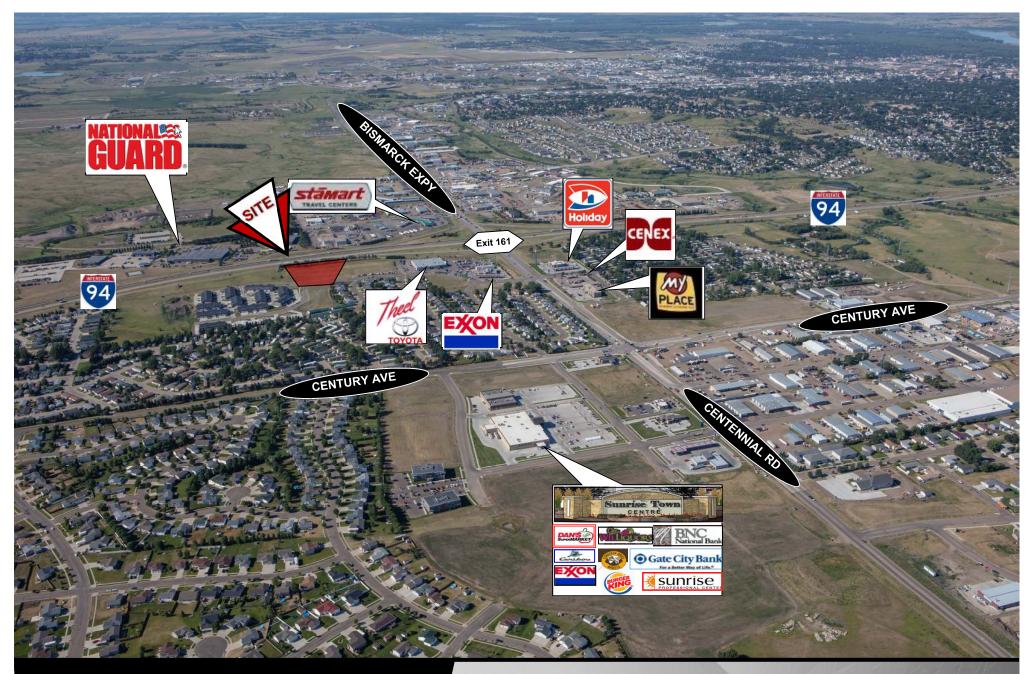

## **Highlights:**

- Rare opportunity to acquire the prime parcel near Exit 161 with I-94 visibility
- I-94 Exit 161 is an exciting fast growth area of Bismarck. This prime location is the first interchange in east Bismarck. Connects to Bismarck Expressway, Centennial Rd and Century Ave beltways.
- This general area is experiencing a tremendous amount of residential growth. Sunrise Elementary is already at capacity after building new addition to the school.
- The new Legacy High School and adjacent sports complex, opened in 2015 just west of Centennial Road on 64 acres which brings more traffic and families to the rapidly growing NE area of Bismarck.

## **Area Businesses:**

- Exxon
- Cedric Theel Toyota
- Sunrise Town Center

Dan's Supermarket

Williquors

Gate City Bank

**BNC Bank** 

Caribou Coffee/Einstein Bagel

Exxon

Sunrise Professional Center

**Burger King** 

- Cenex
- StaMart
- Johnson Trailer Sales
- Butler Equipment
- National Guard
- United Rent All
- McDonalds

Bill Daniel | President CCIM, Broker Bill@DanielCompanies.com