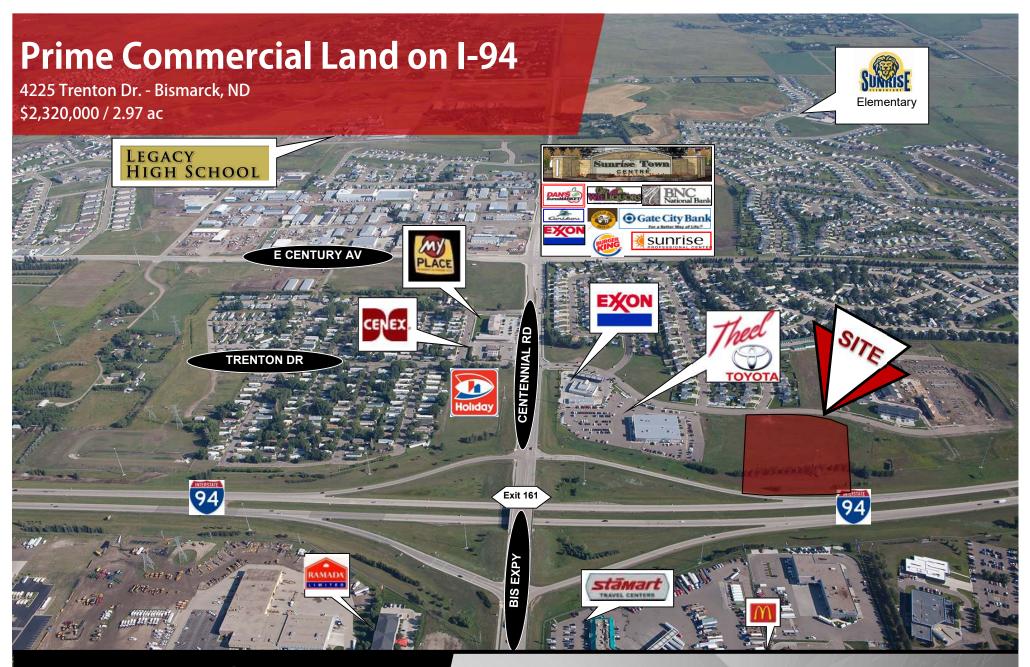

## **Prime Commercial Land on I-94**

4225 Trenton Dr. - Bismarck, ND \$2,320,000 / 2.97 ac

## **Highlights:**

- Rare opportunity to acquire the prime parcel near Exit 161 with I-94 visibility
- I-94 Exit 161 is an exciting fast growth area of Bismarck. This prime location is the first interchange in east Bismarck. Connects to Bismarck Expressway, Centennial Rd and Century Ave beltways.
- This general area is experiencing a tremendous amount of residential growth. Sunrise Elementary is already at capacity after building new addition to the school.
- The new Legacy High School and adjacent sports complex, opened in 2015 just west of Centennial Road on 64 acres which brings more traffic and families to the rapidly growing NE area of Bismarck.

## **Area Businesses:**

- Exxon
- Cedric Theel Toyota
- Sunrise Town Center

Dan's Supermarket

Williquors

Gate City Bank

**BNC Bank** 

Caribou Coffee/Einstein Bagel

Exxon

Sunrise Professional Center

**Burger King** 

- Cenex
- StaMart
- Johnson Trailer Sales
- Butler Equipment
- National Guard
- United Rent All
- McDonalds

Bill Daniel | President CCIM, Broker Bill@DanielCompanies.com