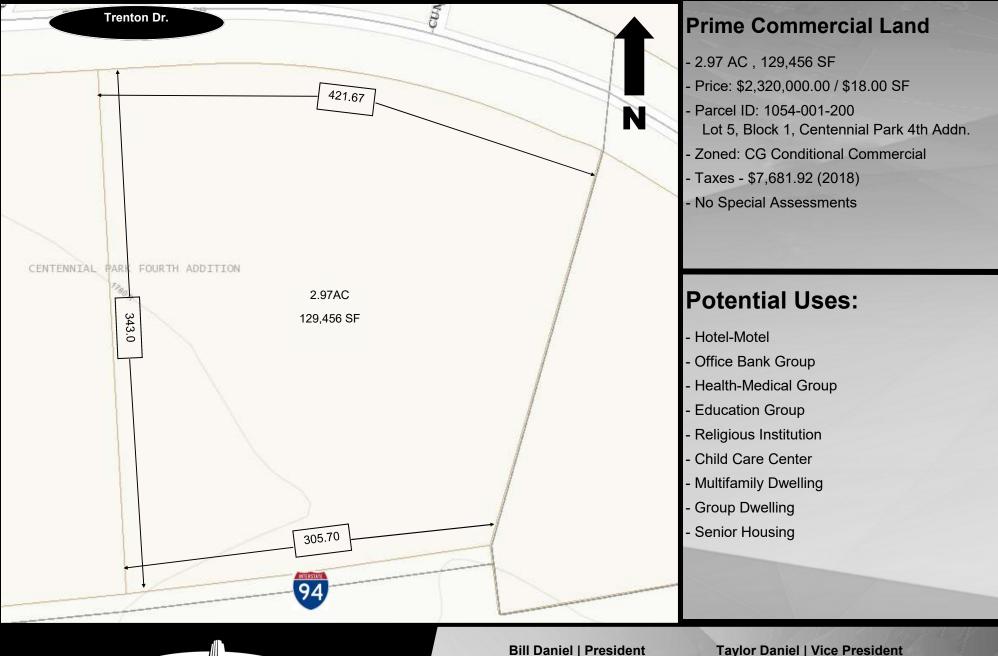

## **Prime Commercial Land on I-94**

4225 Trenton Dr. - Bismarck, ND \$2,320,000 / 2.97 ac