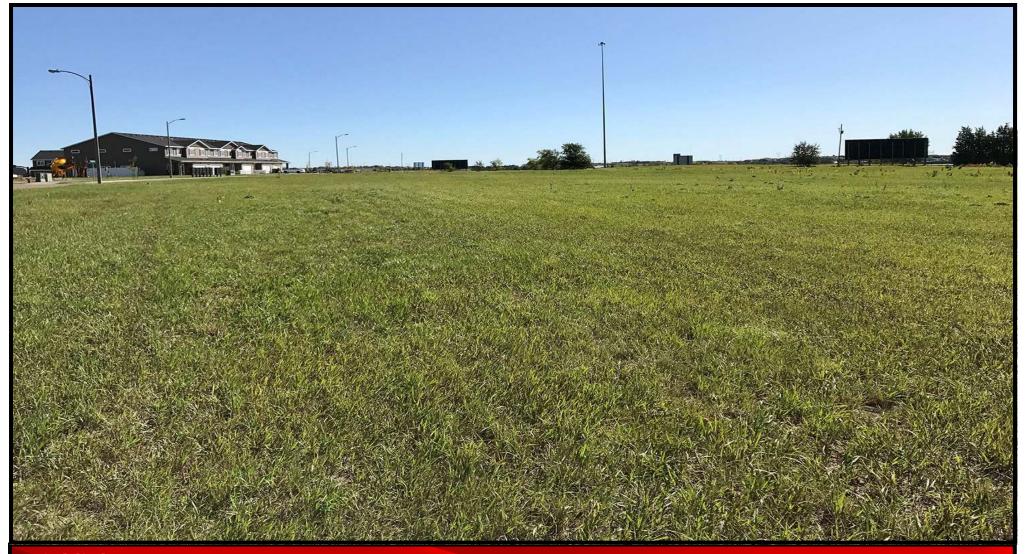

## **Executive Summary for Sale**

| Address:           | 4225 Trenton Dr Bismarck, ND              |
|--------------------|-------------------------------------------|
| Price:             | \$2,320,000                               |
| Parcel ID:         | 1054-001-200                              |
| Legal Description: | Lot 5, Block 1, Centennial park 4th Addn. |
| Lot Size:          | 129,456 sf / 2.97 ac                      |
| Zoning:            | CG Conditional Commercial                 |
| Taxes 2019:        | \$7,982.55                                |
| Specials Balance - | None at this time                         |

# Trenton Dr. 421.67 N CENTENNIAL PARK FOURTH ADDITION 2.97AC 129,456 SF 305.70

## **Highlights:**

- Rare opportunity to acquire the prime parcel near Exit 161 with I-94 visibility
- I-94 Exit 161 is an exciting fast growth area of Bismarck. This prime location is the first interchange in east Bismarck. Connects to Bismarck Expressway, Centennial Rd and Century Ave beltways.
- This general area is experiencing a tremendous amount of residential growth. Sunrise Elementary is already at capacity after building new addition to the school.
- The new Legacy High School and adjacent sports complex, opened in 2015 just west of Centennial Road on 64 acres which brings more traffic and families to the rapidly growing NE area of Bismarck.