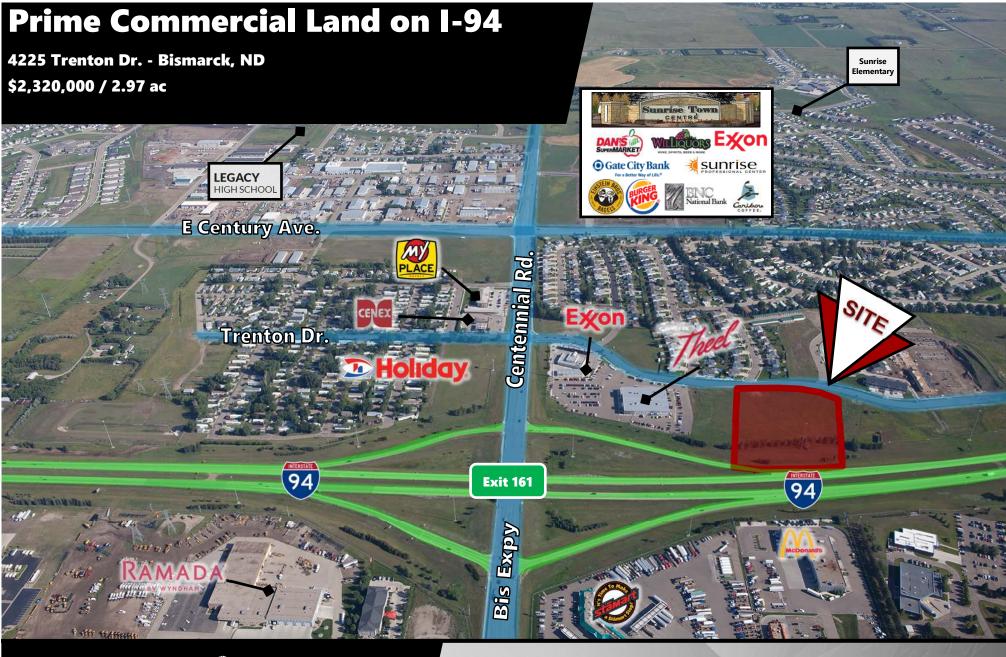

## **Executive Summary for Sale**

| Address:           | 4225 Trenton Dr Bismarck, ND              |
|--------------------|-------------------------------------------|
| Price:             | \$2,320,000                               |
| Parcel ID:         | 1054-001-200                              |
| Legal Description: | Lot 5, Block 1, Centennial park 4th Addn. |
| Lot Size:          | 129,456 sf / 2.97 ac                      |
| Zoning:            | CG Conditional Commercial                 |
| Taxes 2019:        | \$7,982.55                                |
| Specials Balance - | None at this time                         |

## **Potential Uses**

- Hotel / Motel
- Office Bank Group
- Health / Medical Group
- Education Group
- Religious Institution
- Child Care Center
- Multi-Family Dwelling
- Group Dwelling
- Senior Housing

# **Area Businesses**

- Exxon
- Cedric Theel Toyota
- Sunrise Town Center

Dan's Supermarket Williquors

williquors

**Gate City Bank** 

**Caribou Coffee** 

**Einstein Bagel** 

**Exxon** 

**Sunrise Professional Center** 

**Burger King** 

- Cenex
- ◆ StaMart
- Johnson Trailer Sales
- Butler Equipment
- National Guard
- United Rent All
- McDonalds

**Bill Daniel | President** CCIM, Broker

Bill@DanielCompanies.com

## **Highlights:**

- Rare opportunity to acquire the prime parcel near Exit 161 with I-94 visibility
- I-94 Exit 161 is an exciting fast growth area of Bismarck. This prime location is the first interchange in east Bismarck. Connects to Bismarck Expressway, Centennial Rd and Century Ave beltways.
- This general area is experiencing a tremendous amount of residential growth. Sunrise Elementary is already at capacity after building new addition to the school.
- The new Legacy High School and adjacent sports complex, opened in 2015 just west of Centennial Road on 64 acres which brings more traffic and families to the rapidly growing NE area of Bismarck.