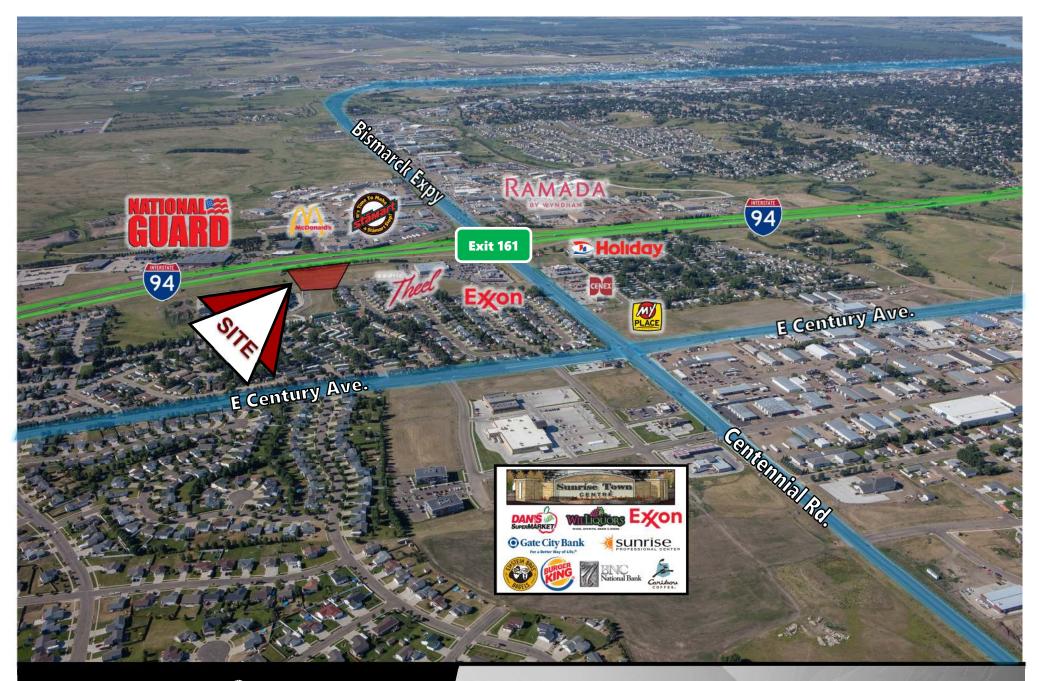

# **Area Businesses**

- Exxon
- Cedric Theel Toyota
- Sunrise Town Center

Dan's Supermarket Williquors

williquors

**Gate City Bank** 

**Caribou Coffee** 

**Einstein Bagel** 

**Exxon** 

**Sunrise Professional Center** 

**Burger King** 

- Cenex
- ◆ StaMart
- Johnson Trailer Sales
- Butler Equipment
- National Guard
- United Rent All
- McDonalds

**Bill Daniel | President** CCIM, Broker

Bill@DanielCompanies.com

## **Highlights:**

- Rare opportunity to acquire the prime parcel near Exit 161 with I-94 visibility
- I-94 Exit 161 is an exciting fast growth area of Bismarck. This prime location is the first interchange in east Bismarck. Connects to Bismarck Expressway, Centennial Rd and Century Ave beltways.
- This general area is experiencing a tremendous amount of residential growth. Sunrise Elementary is already at capacity after building new addition to the school.
- The new Legacy High School and adjacent sports complex, opened in 2015 just west of Centennial Road on 64 acres which brings more traffic and families to the rapidly growing NE area of Bismarck.