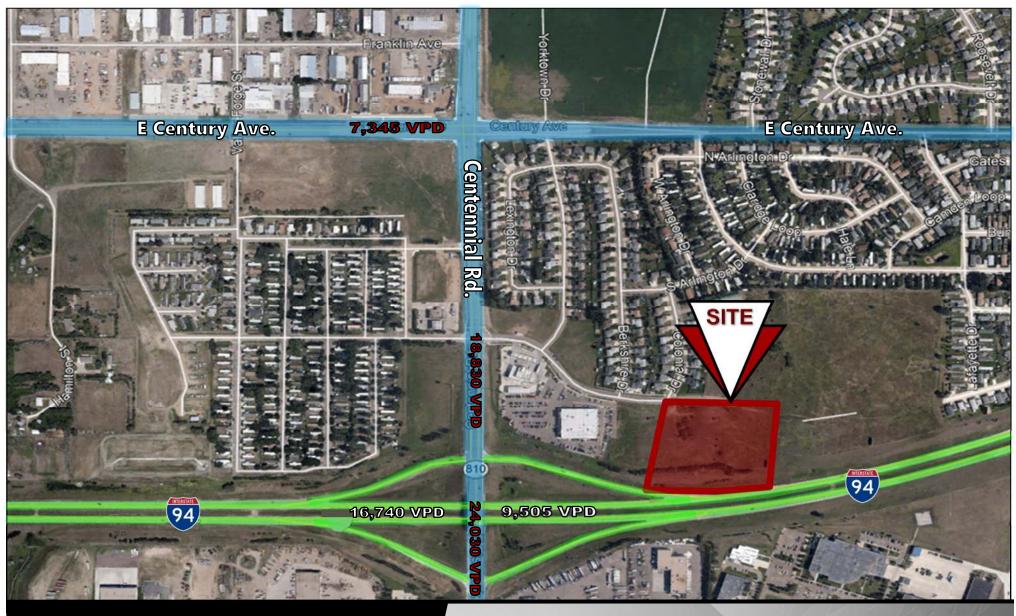

## **Executive Summary for Sale**

| Address:           | 4225 Trenton Dr Bismarck, ND              |
|--------------------|-------------------------------------------|
| Price:             | \$2,320,000                               |
| Parcel ID:         | 1054-001-200                              |
| Legal Description: | Lot 5, Block 1, Centennial park 4th Addn. |
| Lot Size:          | 129,456 sf / 2.97 ac                      |
| Zoning:            | CG Conditional Commercial                 |
| Taxes 2019:        | \$7,982.55                                |
| Specials Balance - | None at this time                         |

## **Highlights:**

- Rare opportunity to acquire the prime parcel near Exit 161 with I-94 visibility
- I-94 Exit 161 is an exciting fast growth area of Bismarck. This prime location is the first interchange in east Bismarck. Connects to Bismarck Expressway, Centennial Rd and Century Ave beltways.
- This general area is experiencing a tremendous amount of residential growth. Sunrise Elementary is already at capacity after building new addition to the school.
- The new Legacy High School and adjacent sports complex, opened in 2015 just west of Centennial Road on 64 acres which brings more traffic and families to the rapidly growing NE area of Bismarck.