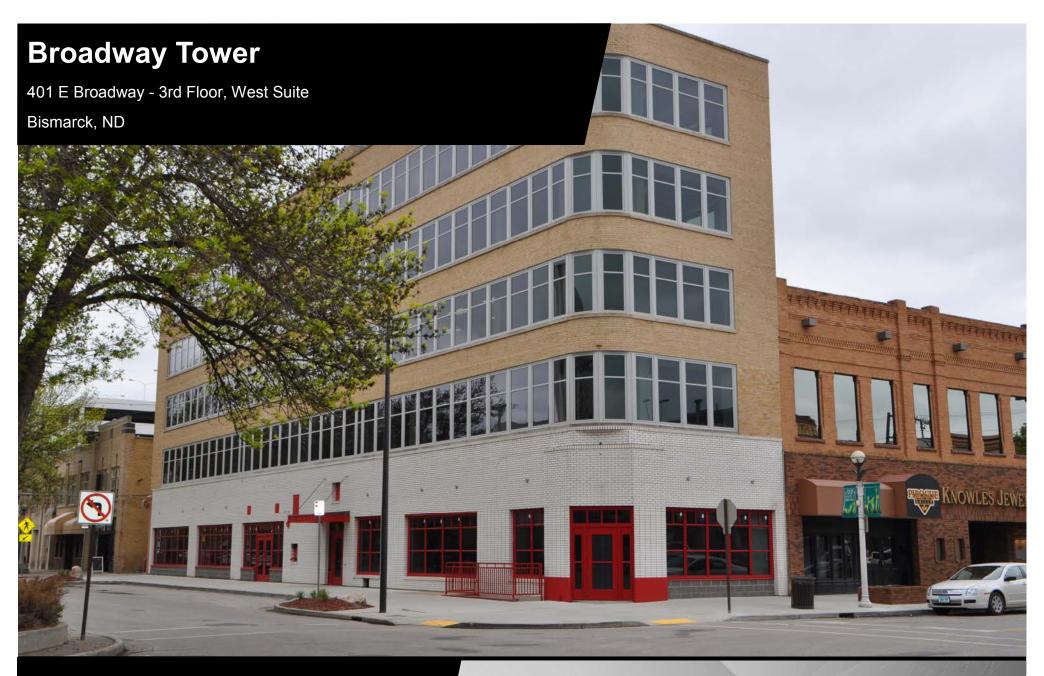

Kyle Holwagner, CCIM, SIOR 701.400.5373 Kyle@DanielCompanies.com

- Lease Price \$19.15 SF + \$1.50 CAM - w/ furniture \$17.50 SF + \$1.50 CAM - w/o furniture
- CAM includes heating / cooling
- Lease Space: 1,396 sf
- \$1.65 psf cap on utilities
- Fully remodeled and elevator
- Core Downtown Location
- Near 3 city parking ramps (No onsite parking)
- CAM can be adjusted annually
- Large north facing window

#### **Located Downtown Bismarck near:**

- Federal Building
- City / County Building
- Burleigh County Courthouse
- US Post Office
- Banks
- Professional Buildings
- Restaurants
- Bismarck Civic & Convention Center
- Kirkwood Regional Mall
- Wells Fargo Building
- Sanford Health
- Pirogue Grille
- Toasted Frog
- Kittsona
- Bridal-N-More
- Sweet Treats Cupcake Bar
- · Eco Chick Boutique
- Blarney Stone Pub
- Peacock Alley
- Amish Country Furnishings
- Lillian's
- Fiancee