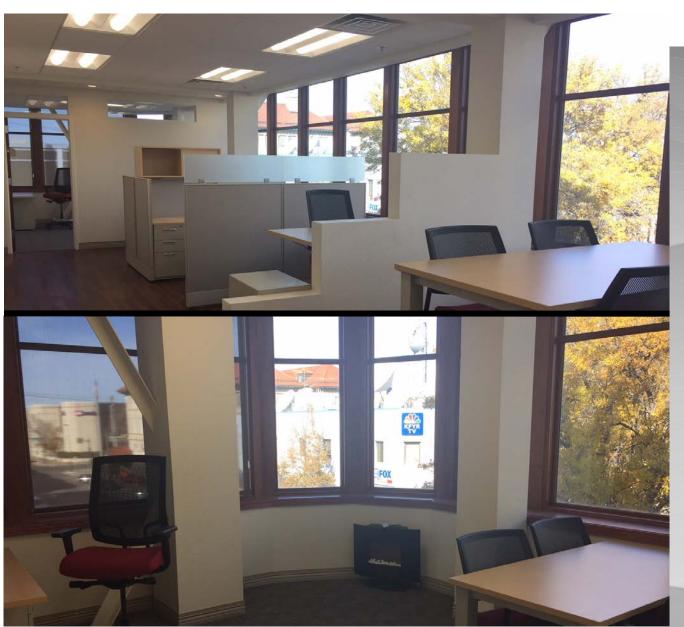

Kyle Holwagner, CCIM, SIOR 701.400.5373 Kyle@DanielCompanies.com

- Lease Price \$19.15 SF + \$1.50 CAM - w/ furniture \$17.50 SF + \$1.50 CAM - w/o furniture
- CAM includes heating / cooling
- Lease Space: 1,396 sf
- \$1.65 psf cap on utilities
- Fully remodeled and elevator
- Core Downtown Location
- Near 3 city parking ramps (No onsite parking)
- CAM can be adjusted annually
- Large north facing window