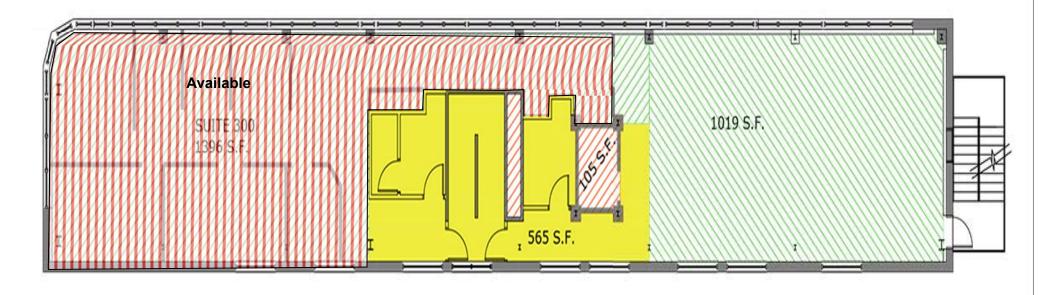

Kyle Holwagner, CCIM, SIOR 701.400.5373 Kyle@DanielCompanies.com

- Lease Price \$19.15 SF + \$1.50 CAM - w/ furniture \$17.50 SF + \$1.50 CAM - w/o furniture
- CAM includes heating / cooling
- Lease Space: 1,396 sf
- \$1.65 psf cap on utilities
- Fully remodeled and elevator
- Core Downtown Location
- Near 3 city parking ramps (No onsite parking)
- CAM can be adjusted annually
- Large north facing window

Kyle Holwagner, CCIM, SIOR 701.400.5373 Kyle@DanielCompanies.com

3RD FLOOR

Kyle Holwagner, CCIM, SIOR 701.400.5373

Kyle@DanielCompanies.com