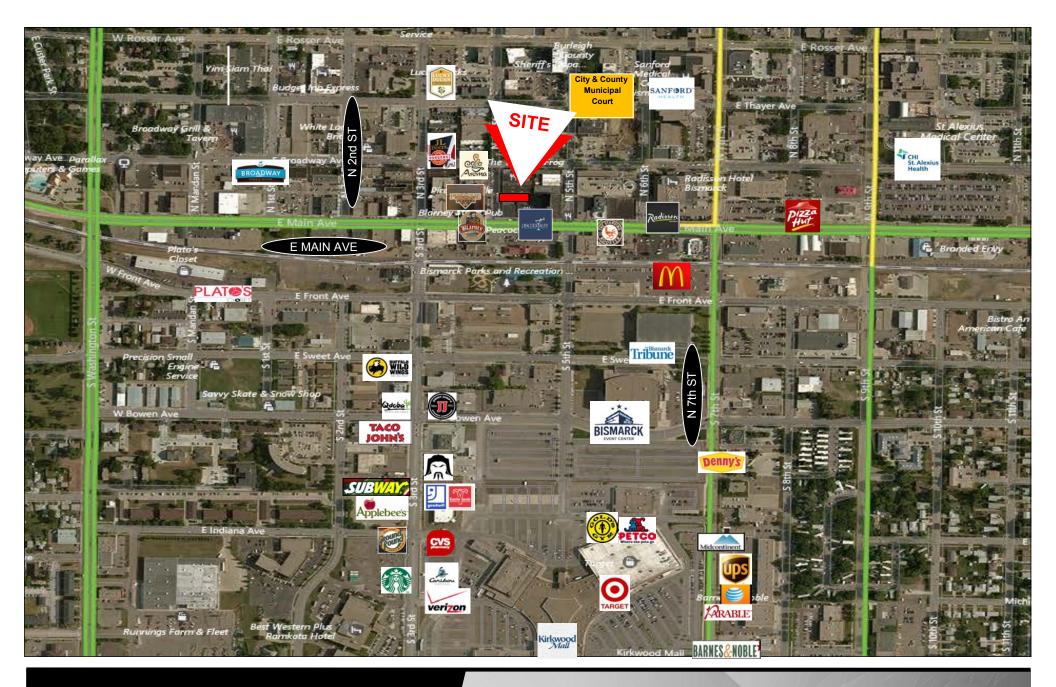

#### **Located Downtown Bismarck near:**

- Federal Building
- City / County Building
- Burleigh County Courthouse
- US Post Office
- Banks
- Professional Buildings
- Restaurants
- Bismarck Civic & Convention Center
- Kirkwood Regional Mall
- Wells Fargo Building
- Sanford Health
- Pirogue Grille
- Toasted Frog
- Kittsona
- Bridal-N-More
- Sweet Treats Cupcake Bar
- · Eco Chick Boutique
- Blarney Stone Pub
- Peacock Alley
- Amish Country Furnishings
- Lillian's
- Fiancee

Convenient walking distance to 25 restaurants, 17 bars, 40 retail businesses, 5 art galleries

**Walk Score** 

87

**401 E. Broadway Ave** has a Walk Score of 87 out of 100. Very Walkable – Most errands can be accomplished on foot.