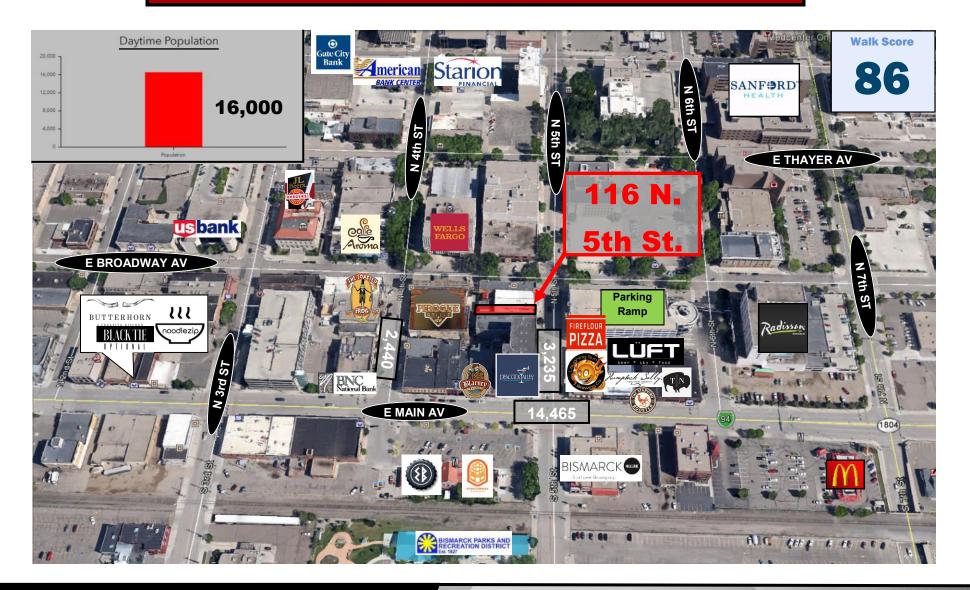

# **Demographics**

## .5 Mi

| graphics<br>.5 Mile         | Daytime Population                                                                                                                                                                                                                                                                                                                                                                                                                                                                                                                                                                                                                                                                                                                                                                                                                                                                                                                                                                                                                                                                                                                                                                                                                                                                                                                                                                                                                                                                                                                                                                                                                                                                                                                                                                                                                                                                                                                                                                                                                                                                                                                                                                                                                                                                                 | Image: Second                                  |                                                                                                                                                                                                                                                                                                                                                                                                                                                                                                                                                                                                                                                                                                                                                                                                                                                                                                                                                                                                                                                                                                                                                                                                                                                                                                                                                                                                                                                                                                                                                                                                                                                                                                                                                                                                                                                                                                                                                                                                                                                                                                 | Walk Score<br>86<br>116 N 5th St. has a Walk Score<br>of 86 out of 100. Very Walkable –                                     |
|-----------------------------|----------------------------------------------------------------------------------------------------------------------------------------------------------------------------------------------------------------------------------------------------------------------------------------------------------------------------------------------------------------------------------------------------------------------------------------------------------------------------------------------------------------------------------------------------------------------------------------------------------------------------------------------------------------------------------------------------------------------------------------------------------------------------------------------------------------------------------------------------------------------------------------------------------------------------------------------------------------------------------------------------------------------------------------------------------------------------------------------------------------------------------------------------------------------------------------------------------------------------------------------------------------------------------------------------------------------------------------------------------------------------------------------------------------------------------------------------------------------------------------------------------------------------------------------------------------------------------------------------------------------------------------------------------------------------------------------------------------------------------------------------------------------------------------------------------------------------------------------------------------------------------------------------------------------------------------------------------------------------------------------------------------------------------------------------------------------------------------------------------------------------------------------------------------------------------------------------------------------------------------------------------------------------------------------------|----------------------------------------------------------------------------------------------------------------------------------------------------------------------------------------------------------------------------------------------------------------------------------------------------------------------------------------------------------------------------------------------------------------------------------------------------------------------------------------------------------------------------------------------------------------------------------------------------------------------------------------------------------------------------------------------------------------------------------------------------------------------------------------------------------------------------------------------------------------------------------------------------------------------------------------------------------------------------------------------------------------------------------------------------------------------------------------------------------------------------------------------------------------------------------------------------------------------------------------------------------------------------------------------------------------------------------------------------------------------------------------------------------------------------------------------------------------------------------------------------------------------------------------------------------------------------------------------------------------------------------------------------------------------------------------------------------------------------------------------------------------------------------------------------------------------------------------------------------------------------------------------------------------------------------------------------------------------------------------------------------------------------------------------------------------------------------------------------------------------------------|-------------------------------------------------------------------------------------------------------------------------------------------------------------------------------------------------------------------------------------------------------------------------------------------------------------------------------------------------------------------------------------------------------------------------------------------------------------------------------------------------------------------------------------------------------------------------------------------------------------------------------------------------------------------------------------------------------------------------------------------------------------------------------------------------------------------------------------------------------------------------------------------------------------------------------------------------------------------------------------------------------------------------------------------------------------------------------------------------------------------------------------------------------------------------------------------------------------------------------------------------------------------------------------------------------------------------------------------------------------------------------------------------------------------------------------------------------------------------------------------------------------------------------------------------------------------------------------------------------------------------------------------------------------------------------------------------------------------------------------------------------------------------------------------------------------------------------------------------------------------------------------------------------------------------------------------------------------------------------------------------------------------------------------------------------------------------------------------------|-----------------------------------------------------------------------------------------------------------------------------|
| 1 Mile                      | Daytime Population<br>Hard Daytime Population<br>H | INCOME<br>The series of the seri | Image: constrained of the sector of the s | Most errands can be accomplished on foot.<br>Daytime Population<br>12,000<br>12,000<br>12,000<br>12,000<br>10,000<br>16,000 |
| 5 Mile                      | Daytime Population         Used                                                                                                                                                                                                                                                                                                                                                                                                                                                                                                                                                                                                                                                                                                                                                                                                                                                                                                                                                                                                                                                                                                                                                                                                                                                                                                                                                                                                                                                                                                                                                                                          | Automatication       Automatication         Automatication       Automatica                                                                                                                                                                                                                                                                                                                                                                                                                                                                                                                                                                                                                                                                                                                                                                                                                                                                                                                                                      | ENELOYMENT         Constrained                                                                                                                                                                                                                                                                                                                                                                                                                                                                                                                                                                                                                                                                                                                                                                                                                                                                                                                                                                                                                                                                                                                                                                                          | <u><b>16,000</b></u> daytime population within .5 mile in Downtown Core                                                     |
| DANIELO<br>The Leader in Co | COMPANIES<br>Dommercial Real Estate                                                                                                                                                                                                                                                                                                                                                                                                                                                                                                                                                                                                                                                                                                                                                                                                                                                                                                                                                                                                                                                                                                                                                                                                                                                                                                                                                                                                                                                                                                                                                                                                                                                                                                                                                                                                                                                                                                                                                                                                                                                                                                                                                                                                                                                                | 70                                                                                                                                                                                                                                                                                                                                                                                                                                                                                                                                                                                                                                                                                                                                                                                                                                                                                                                                                                                                                                                                                                                                                                                                                                                                                                                                                                                                                                                                                                                                                                                                                                                                                                                                                                                                                                                                                                                                                                                                                                                                                                                               | ylor Daniel, Commercial REAL<br>1.391.4262<br>ylor@DanielCompanies.com<br>Dan                                                                                                                                                                                                                                                                                                                                                                                                                                                                                                                                                                                                                                                                                                                                                                                                                                                                                                                                                                                                                                                                                                                                                                                                                                                                                                                                                                                                                                                                                                                                                                                                                                                                                                                                                                                                                                                                                                                                                                                                                   | TOR<br>ielCompanies.com                                                                                                     |

# Convenient walking distance to 25 restaurants, 17 bars, 40 retail businesses, 5 art galleries

Taylor Daniel, Commercial REALTOR 701.391.4262 Taylor@DanielCompanies.com

Taylor Daniel, Commercial REALTOR 701.391.4262 Taylor@DanielCompanies.com