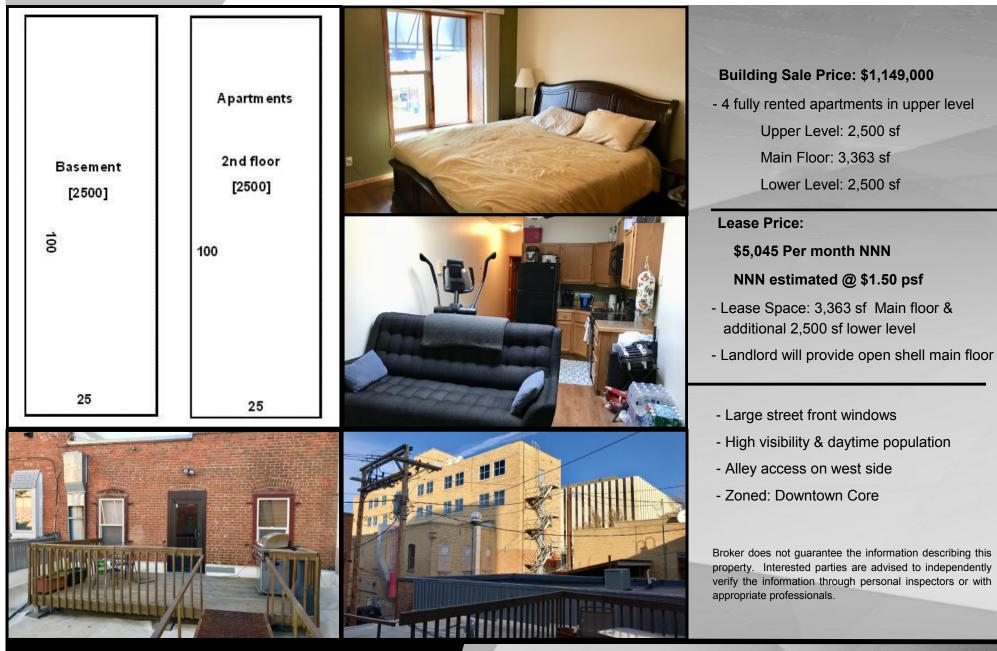

#### Main Floor

Building Sale Price: \$1,149,000 - 4 fully rented apartments in upper level Upper Level: 2,500 sf Main Floor: 3,363 sf Lower Level: 2,500 sf

Lease Price:

#### \$5,045 Per month NNN

#### NNN estimated @ \$1.50 psf

- Lease Space: 3,363 sf Main floor & additional 2,500 sf lower level

- Landlord will provide open shell main floor

- Large street front windows
- High visibility & daytime population
- Alley access on west side
- Zoned: Downtown Core

Broker does not guarantee the information describing this property. Interested parties are advised to independently verify the information through personal inspectors or with appropriate professionals.

### **Upper Level Apartments**

Taylor Daniel, Commercial REALTOR 701.391.4262 Taylor@DanielCompanies.com