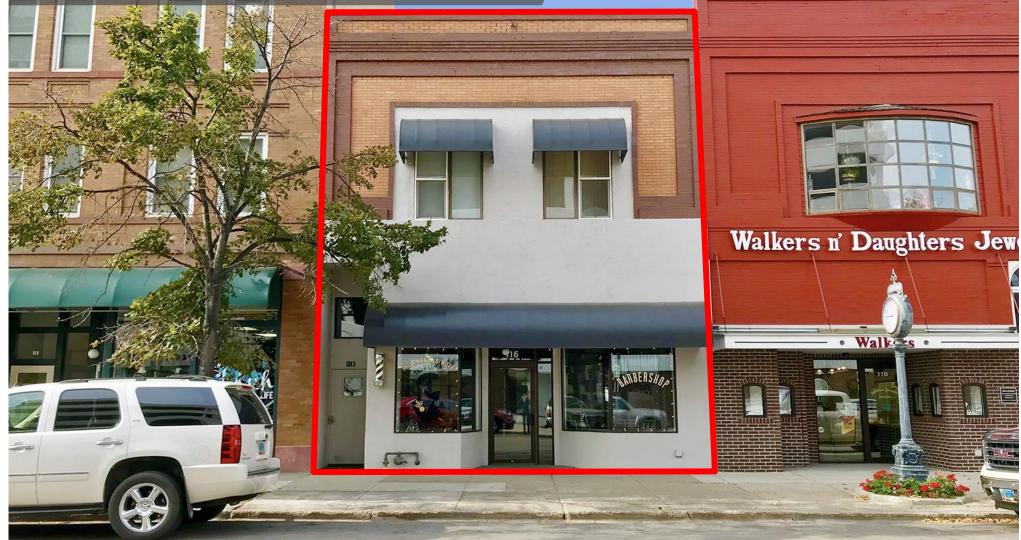

# Prime Downtown Investment/Retail Building

116 N 5th St, Bismarck, ND

For Sale: 1,149,000

For Lease: 3,363 sf Main + 2,500 sf lower level—\$5,045/mo NNN

Taylor Daniel, Commercial REALTOR 701.391.4262 Taylor@DanielCompanies.com