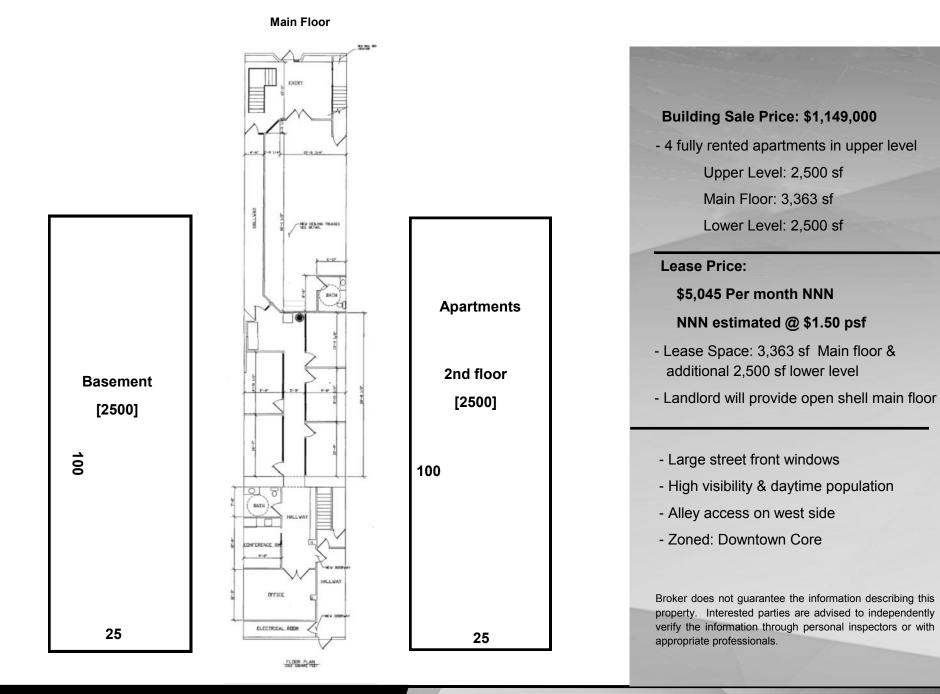

#### Main Floor

Building Sale Price: \$1,149,000 - 4 fully rented apartments in upper level Upper Level: 2,500 sf Main Floor: 3,363 sf Lower Level: 2,500 sf

Lease Price:

#### \$5,045 Per month NNN

#### NNN estimated @ \$1.50 psf

- Lease Space: 3,363 sf Main floor & additional 2,500 sf lower level

- Landlord will provide open shell main floor

- Large street front windows
- High visibility & daytime population
- Alley access on west side
- Zoned: Downtown Core

Broker does not guarantee the information describing this property. Interested parties are advised to independently verify the information through personal inspectors or with appropriate professionals.