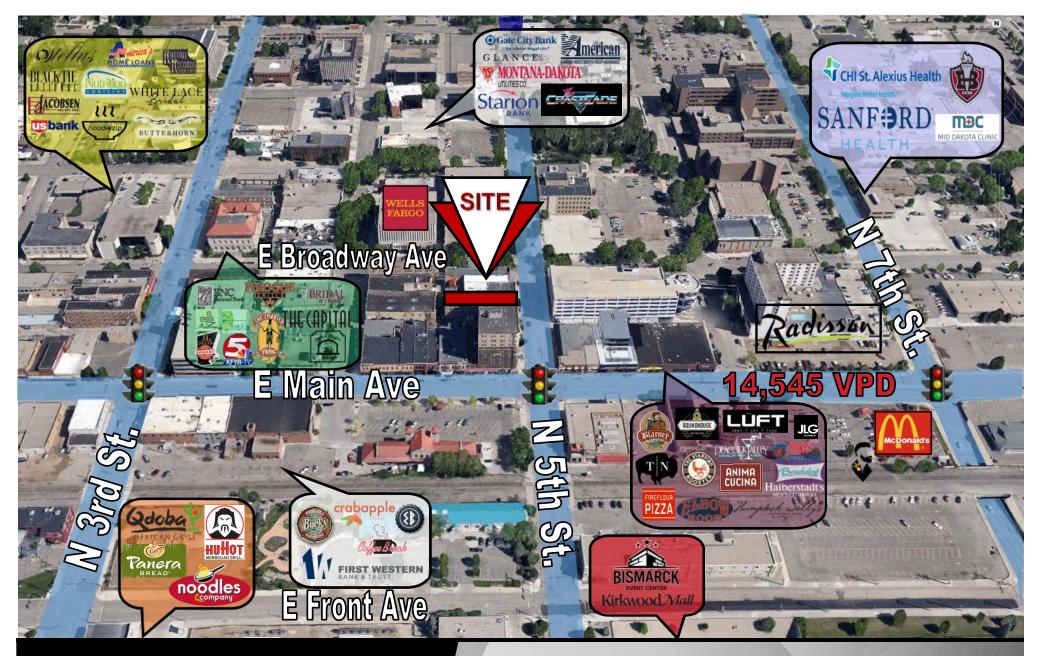

**116 N 5th St.** has a Walk Score of 79 out of 100. Very Walkable - Most errands can be accomplished on foot.

|                    | .5 MILES | 1 MILES  | 3 MILES  |  |
|--------------------|----------|----------|----------|--|
| 2019 POPULATION    |          |          |          |  |
| දින                | 2,441    | 13,421   | 63,480   |  |
| DAYTIME POPULATION |          |          |          |  |
|                    | 16,436   | 30,134   | 79,051   |  |
| BUSINESSES         |          |          |          |  |
|                    | 883      | 1,518    | 3,997    |  |
| EMPLOYEES          |          |          |          |  |
| <u>څ</u><br>888    | 13,065   | 24,944   | 58,092   |  |
| HOUSEHOLD INCOME   |          |          |          |  |
| \$                 | 40,570   | \$63,893 | \$82,642 |  |