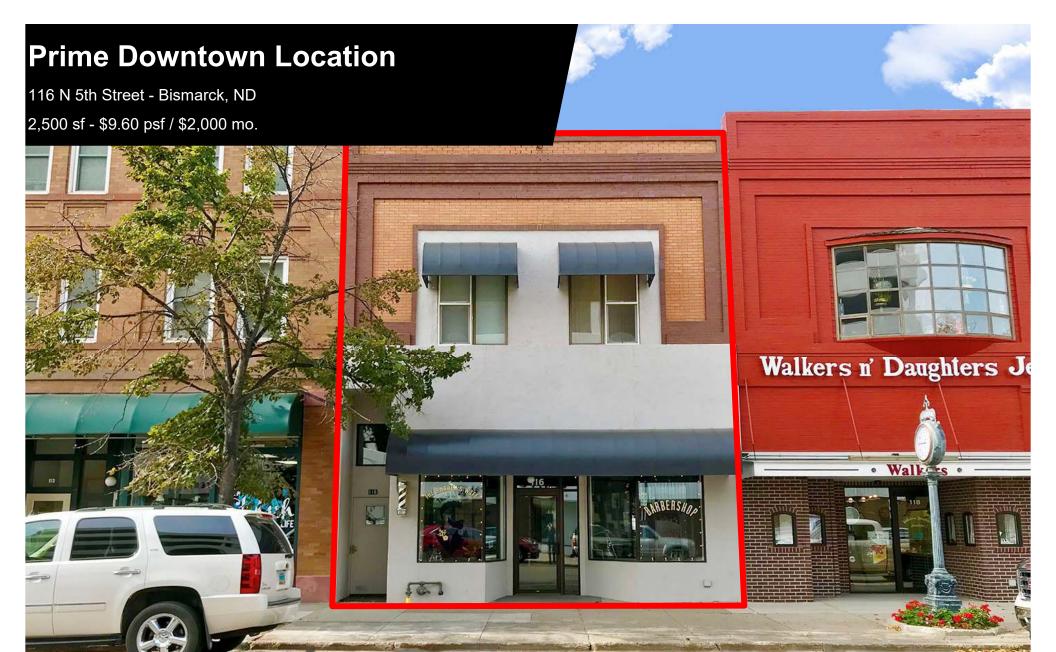

## **Executive Summary for Lease**

| Address:                   | 116 N 5th Street - Bismarck, ND |  |  |
|----------------------------|---------------------------------|--|--|
| Date Available:            | Available Now                   |  |  |
| Lease Term:                | Minimum 3 Years                 |  |  |
| Lease Rate:                | \$9.60 psf / \$2,000 mo.        |  |  |
| Approximate SF:            | 2,500 sf                        |  |  |
| Parking:                   | Street and Ramp                 |  |  |
| Tenant Responsibilities:   | Internet and Phone              |  |  |
| Landlord Responsibilities: | Full Service Lease              |  |  |