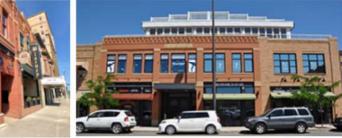

## **Executive Summary for Lease**

| Address:                   | 116 N 5th Street - Bismarck, ND |  |  |
|----------------------------|---------------------------------|--|--|
| Date Available:            | Available Now                   |  |  |
| Lease Term:                | Minimum 3 Years                 |  |  |
| Lease Rate:                | \$9.60 psf / \$2,000 mo.        |  |  |
| Approximate SF:            | 2,500 sf                        |  |  |
| Parking:                   | Street and Ramp                 |  |  |
| Tenant Responsibilities:   | Internet and Phone              |  |  |
| Landlord Responsibilities: | Full Service Lease              |  |  |

**116 N 5th St.** has a Walk Score of 79 out of 100. Very Walkable - Most errands can be accomplished on foot.

|                    | .5 MILES | 1 MILES  | 3 MILES  |  |
|--------------------|----------|----------|----------|--|
| 2019 POPULATION    |          |          |          |  |
| දින                | 2,441    | 13,421   | 63,480   |  |
| DAYTIME POPULATION |          |          |          |  |
|                    | 16,436   | 30,134   | 79,051   |  |
| BUSINESSES         |          |          |          |  |
|                    | 883      | 1,518    | 3,997    |  |
| EMPLOYEES          |          |          |          |  |
| <u>څ</u><br>888    | 13,065   | 24,944   | 58,092   |  |
| HOUSEHOLD INCOME   |          |          |          |  |
| \$                 | 40,570   | \$63,893 | \$82,642 |  |