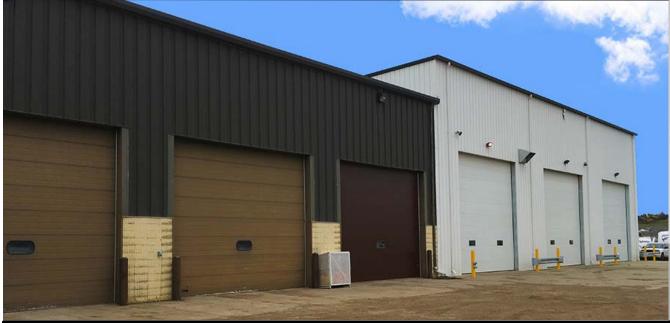

#### - Sublease Rate: \$11 psf NNN (TBD) Sublease Subject to Approval

- Building Size: 23,356 sf (Can be divided)
- Lot Size: 4.4 acres
- One story w/ mezzanine
- 600 Amp 3 Phase 4 Wire 120/208 System
- North Side: (1) 16 x 16 OH Door (2) 18 x 16 OH Door (3) 20 x 20 OH Door
- Southside: (2) 18 x 16 OH Door (3) 20 x 20 OH Door (1) 9 x 10 Loading Dock
- 33' Ceiling Height
- (1) 5-Ton OH Crane
- Double Bay:
  (2) 30,000 OH Crane
  (1) 30,000 OH Crane
- 2 Internal 18 x 16 OH Door
- Air Compressor Lines
- Industrial Concrete Floors & Floor Drains
- Large Wash Bay
- Ample Storage
- Update Office / Retail Area