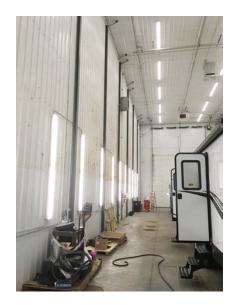

#### - Sublease Rate: \$11 psf NNN (TBD) Sublease Subject to Approval

- Building Size: 23,356 sf (Can be divided)
- Lot Size: 4.4 acres
- One story w/ mezzanine
- 600 Amp 3 Phase 4 Wire 120/208 System
- North Side: (1) 16 x 16 OH Door (2) 18 x 16 OH Door (3) 20 x 20 OH Door
- Southside: (2) 18 x 16 OH Door (3) 20 x 20 OH Door (1) 9 x 10 Loading Dock
- 33' Ceiling Height
- (1) 5-Ton OH Crane
- Double Bay:
  (2) 30,000 OH Crane
  (1) 30,000 OH Crane
- 2 Internal 18 x 16 OH Door
- Air Compressor Lines
- Industrial Concrete Floors & Floor Drains
- Large Wash Bay
- Ample Storage
- Update Office / Retail Area