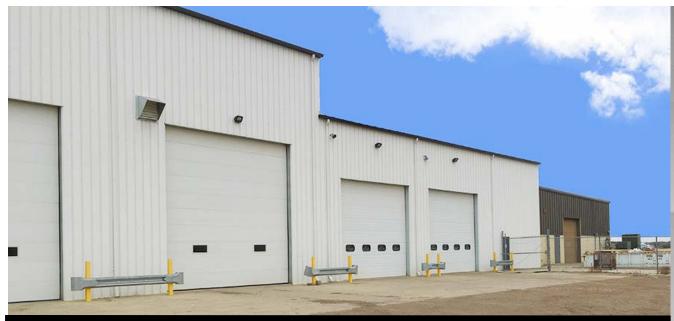

#### - Sublease Rate: \$11 psf NNN (TBD) Sublease Subject to Approval

- Building Size: 23,356 sf (Can be divided)
- Lot Size: 4.4 acres
- One story w/ mezzanine
- 600 Amp 3 Phase 4 Wire 120/208 System
- North Side: (1) 16 x 16 OH Door (2) 18 x 16 OH Door (3) 20 x 20 OH Door
- Southside: (2) 18 x 16 OH Door (3) 20 x 20 OH Door (1) 9 x 10 Loading Dock
- 33' Ceiling Height
- (1) 5-Ton OH Crane
- Double Bay:
  (2) 30,000 OH Crane
  (1) 30,000 OH Crane
- 2 Internal 18 x 16 OH Door
- Air Compressor Lines
- Industrial Concrete Floors & Floor Drains
- Large Wash Bay
- Ample Storage
- Update Office / Retail Area