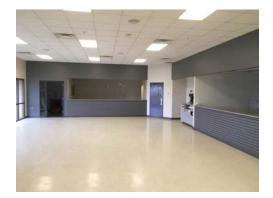

#### - Sublease Rate: \$11 psf NNN (TBD) Sublease Subject to Approval

- Building Size: 23,356 sf (Can be divided)
- Lot Size: 4.4 acres
- One story w/ mezzanine
- 600 Amp 3 Phase 4 Wire 120/208 System
- North Side: (1) 16 x 16 OH Door (2) 18 x 16 OH Door (3) 20 x 20 OH Door
- Southside: (2) 18 x 16 OH Door (3) 20 x 20 OH Door (1) 9 x 10 Loading Dock
- 33' Ceiling Height
- (1) 5-Ton OH Crane
- Double Bay:
  (2) 30,000 OH Crane
  (1) 30,000 OH Crane
- 2 Internal 18 x 16 OH Door
- Air Compressor Lines
- Industrial Concrete Floors & Floor Drains
- Large Wash Bay
- Ample Storage
- Update Office / Retail Area