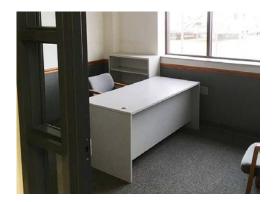

#### - Sublease Rate: \$11 psf NNN (TBD) Sublease Subject to Approval

- Building Size: 23,356 sf (Can be divided)
- Lot Size: 4.4 acres
- One story w/ mezzanine
- 600 Amp 3 Phase 4 Wire 120/208 System
- North Side: (1) 16 x 16 OH Door (2) 18 x 16 OH Door (3) 20 x 20 OH Door
- Southside: (2) 18 x 16 OH Door (3) 20 x 20 OH Door (1) 9 x 10 Loading Dock
- 33' Ceiling Height
- (1) 5-Ton OH Crane
- Double Bay:
  (2) 30,000 OH Crane
  (1) 30,000 OH Crane
- 2 Internal 18 x 16 OH Door
- Air Compressor Lines
- Industrial Concrete Floors & Floor Drains
- Large Wash Bay
- Ample Storage
- Update Office / Retail Area