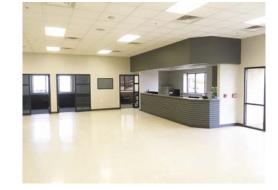

#### - Sublease Rate: \$11 psf NNN (TBD) Sublease Subject to Approval

- Building Size: 23,356 sf (Can be divided)
- Lot Size: 4.4 acres
- One story w/ mezzanine
- 600 Amp 3 Phase 4 Wire 120/208 System
- North Side: (1) 16 x 16 OH Door (2) 18 x 16 OH Door (3) 20 x 20 OH Door
- Southside: (2) 18 x 16 OH Door (3) 20 x 20 OH Door (1) 9 x 10 Loading Dock
- 33' Ceiling Height
- (1) 5-Ton OH Crane
- Double Bay:
  (2) 30,000 OH Crane
  (1) 30,000 OH Crane
- 2 Internal 18 x 16 OH Door
- Air Compressor Lines
- Industrial Concrete Floors & Floor Drains
- Large Wash Bay
- Ample Storage
- Update Office / Retail Area