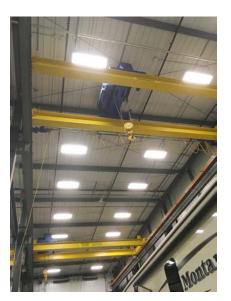

#### - Sublease Rate: \$11 psf NNN (TBD) Sublease Subject to Approval

- Building Size: 23,356 sf (Can be divided)
- Lot Size: 4.4 acres
- One story w/ mezzanine
- 600 Amp 3 Phase 4 Wire 120/208 System
- North Side: (1) 16 x 16 OH Door (2) 18 x 16 OH Door (3) 20 x 20 OH Door
- Southside: (2) 18 x 16 OH Door (3) 20 x 20 OH Door (1) 9 x 10 Loading Dock
- 33' Ceiling Height
- (1) 5-Ton OH Crane
- Double Bay:
  (2) 30,000 OH Crane
  (1) 30,000 OH Crane
- 2 Internal 18 x 16 OH Door
- Air Compressor Lines
- Industrial Concrete Floors & Floor Drains
- Large Wash Bay
- Ample Storage
- Update Office / Retail Area