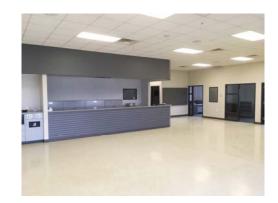

#### - Sublease Rate: \$11 psf NNN (TBD) Sublease Subject to Approval

- Building Size: 23,356 sf (Can be divided)
- Lot Size: 4.4 acres
- One story w/ mezzanine
- 600 Amp 3 Phase 4 Wire 120/208 System
- North Side: (1) 16 x 16 OH Door (2) 18 x 16 OH Door (3) 20 x 20 OH Door
- Southside: (2) 18 x 16 OH Door (3) 20 x 20 OH Door (1) 9 x 10 Loading Dock
- 33' Ceiling Height
- (1) 5-Ton OH Crane
- Double Bay:
  (2) 30,000 OH Crane
  (1) 30,000 OH Crane
- 2 Internal 18 x 16 OH Door
- Air Compressor Lines
- Industrial Concrete Floors & Floor Drains
- Large Wash Bay
- Ample Storage
- Update Office / Retail Area