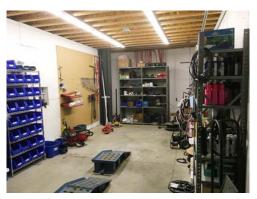

#### - Sublease Rate: \$11 psf NNN (TBD) Sublease Subject to Approval

- Building Size: 23,356 sf (Can be divided)
- Lot Size: 4.4 acres
- One story w/ mezzanine
- 600 Amp 3 Phase 4 Wire 120/208 System
- North Side: (1) 16 x 16 OH Door (2) 18 x 16 OH Door (3) 20 x 20 OH Door
- Southside: (2) 18 x 16 OH Door (3) 20 x 20 OH Door (1) 9 x 10 Loading Dock
- 33' Ceiling Height
- (1) 5-Ton OH Crane
- Double Bay:
  (2) 30,000 OH Crane
  (1) 30,000 OH Crane
- 2 Internal 18 x 16 OH Door
- Air Compressor Lines
- Industrial Concrete Floors & Floor Drains
- Large Wash Bay
- Ample Storage
- Update Office / Retail Area