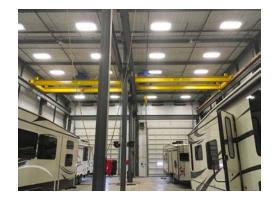

#### - Sublease Rate: \$11 psf NNN (TBD) Sublease Subject to Approval

- Building Size: 23,356 sf (Can be divided)
- Lot Size: 4.4 acres
- One story w/ mezzanine
- 600 Amp 3 Phase 4 Wire 120/208 System
- North Side: (1) 16 x 16 OH Door (2) 18 x 16 OH Door (3) 20 x 20 OH Door
- Southside: (2) 18 x 16 OH Door (3) 20 x 20 OH Door (1) 9 x 10 Loading Dock
- 33' Ceiling Height
- (1) 5-Ton OH Crane
- Double Bay:
  (2) 30,000 OH Crane
  (1) 30,000 OH Crane
- 2 Internal 18 x 16 OH Door
- Air Compressor Lines
- Industrial Concrete Floors & Floor Drains
- Large Wash Bay
- Ample Storage
- Update Office / Retail Area